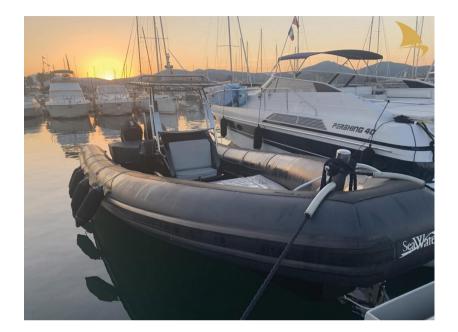

## Seawater Smeralda 280

## Specifications

| YEAR         | LENGTH      | WIDTH | ENGINE MANUFACTURER |
|--------------|-------------|-------|---------------------|
| 2018         | 8.50        | 3.40  | 250 XL V8           |
| ENGINE HOURS | HORSE POWER |       |                     |
| 683          | 0 X 250 CV  |       |                     |

| General                      |                                                |                       |                              |  |
|------------------------------|------------------------------------------------|-----------------------|------------------------------|--|
| <sup>TYPE</sup><br>Motorboat | BRAND<br>seawater                              | MODEL<br>Smeralda 280 | current location<br>Lavandou |  |
| Engine room                  |                                                |                       |                              |  |
| engine<br>250 XL V8          | NUMBER OF ENGINES HORSE POWER (CV) $0 \ge 250$ | ENGINE HOURS          | <sup>FUEL</sup><br>gasoline  |  |
| Electricity / air condition  | ing                                            |                       |                              |  |
| ENGINE BATTERY               |                                                |                       |                              |  |
| Navigation equipment         |                                                |                       |                              |  |
| GPS                          | VHF                                            | SONAR                 | ANCHOR                       |  |
| Deck equipment               |                                                |                       |                              |  |
| WINDLASS                     | SWIM LADDER                                    | BIMINI<br>TOP         | DECK SHOWER                  |  |