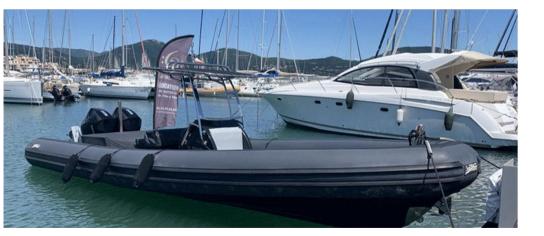

|                       |                              |  |
| ENGINE BATTERY               |                                                |                       |                              |  |
| Navigation equipment         |                                                |                       |                              |  |
| GPS                          | VHF                                            | SONAR                 | ANCHOR                       |  |
| Deck equipment               |                                                |                       |                              |  |
| WINDLASS                     | SWIM LADDER                                    | BIMINI<br>TOP         | DECK SHOWER                  |  |



## Seawater Smeralda 280









## Seawater Smeralda 280