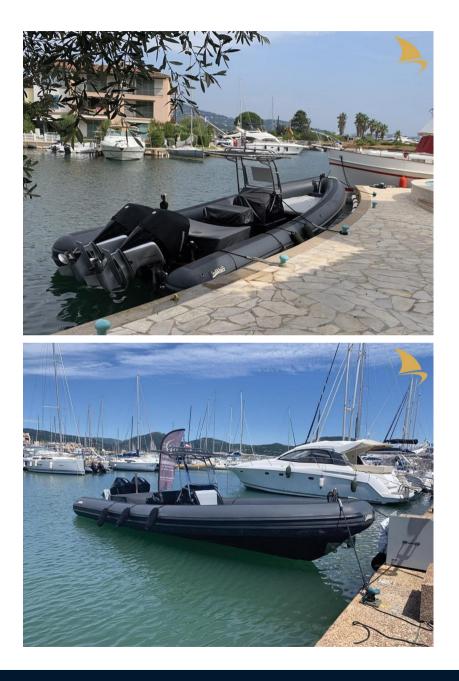

|                       |                              |  |
| ENGINE BATTERY               |                                                |                       |                              |  |
| Navigation equipment         |                                                |                       |                              |  |
| GPS                          | VHF                                            | SONAR                 | ANCHOR                       |  |
| Deck equipment               |                                                |                       |                              |  |
| WINDLASS                     | SWIM LADDER                                    | BIMINI<br>TOP         | DECK SHOWER                  |  |



## Seawater Smeralda 280









## Seawater Smeralda 280