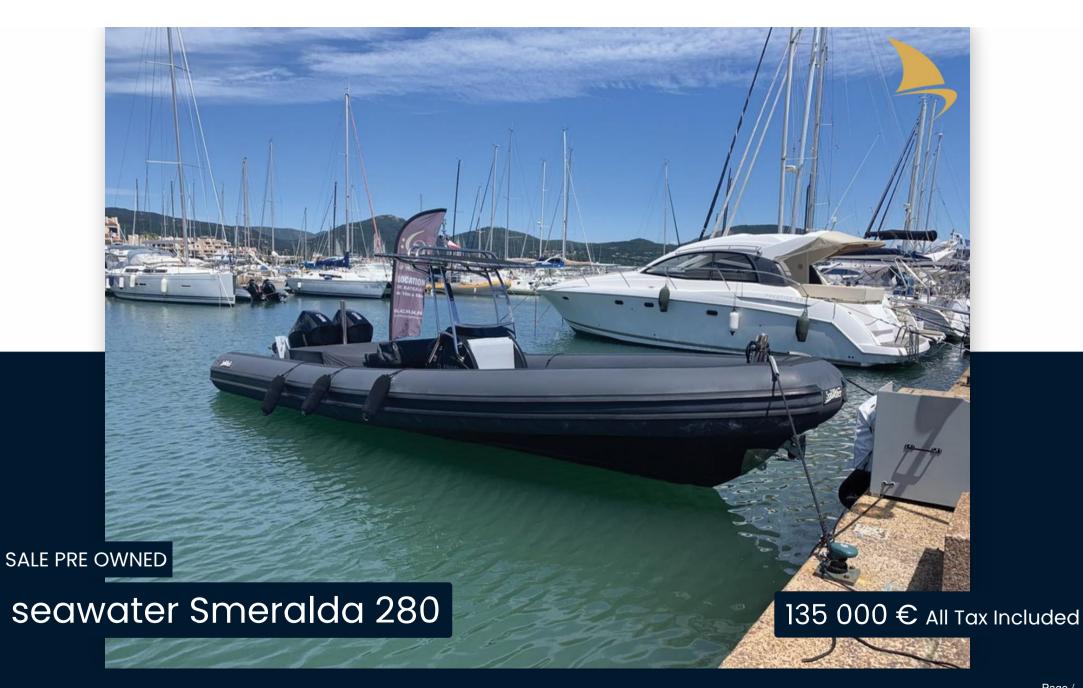

## Seawater Smeralda 280

## Specifications

| YEAR         | LENGTH      | WIDTH | ENGINE MANUFACTURER |
|--------------|-------------|-------|---------------------|
| 2018         | 8.50        | 3.40  | 250 XL V8           |
| ENGINE HOURS | HORSE POWER |       |                     |
| 683          | 0 X 250 CV  |       |                     |

| General                      |                                                |                       |                              |  |
|------------------------------|------------------------------------------------|-----------------------|------------------------------|--|
| <sup>TYPE</sup><br>Motorboat | BRAND<br>seawater                              | MODEL<br>Smeralda 280 | current location<br>Lavandou |  |
| Engine room                  |                                                |                       |                              |  |
| engine<br>250 XL V8          | NUMBER OF ENGINES HORSE POWER (CV) $0 \ge 250$ | ENGINE HOURS          | <sup>FUEL</sup><br>gasoline  |  |
| Electricity / air condition  | ing                                            |                       |                              |  |
| ENGINE BATTERY               |                                                |                       |                              |  |
| Navigation equipment         |                                                |                       |                              |  |
| GPS                          | VHF                                            | SONAR                 | ANCHOR                       |  |
| Deck equipment               |                                                |                       |                              |  |
| WINDLASS                     | SWIM LADDER                                    | BIMINI<br>TOP         | DECK SHOWER                  |  |