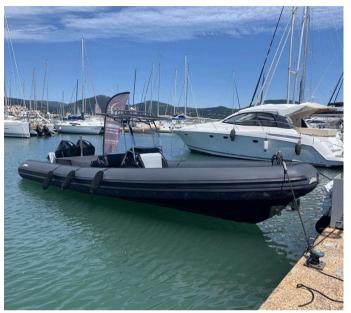

## Seawater Smeralda 280

## Specifications

| YEAR         | LENGTH      | WIDTH | ENGINE MANUFACTURER |
|--------------|-------------|-------|---------------------|
| 2018         | 8.50        | 3.40  | 250 XL V8           |
| ENGINE HOURS | HORSE POWER |       |                     |
| 683          | 0 X 250 CV  |       |                     |

| General                      |                                                |                       |                              |  |
|------------------------------|------------------------------------------------|-----------------------|------------------------------|--|
| <sup>TYPE</sup><br>Motorboat | BRAND<br>seawater                              | MODEL<br>Smeralda 280 | current location<br>Lavandou |  |
| Engine room                  |                                                |                       |                              |  |
| engine<br>250 XL V8          | NUMBER OF ENGINES HORSE POWER (CV) $0 \ge 250$ | ENGINE HOURS          | <sup>FUEL</sup><br>gasoline  |  |
| Electricity / air condition  | ing                                            |                       |                              |  |
| ENGINE BATTERY               |                                                |                       |                              |  |
| Navigation equipment         |                                                |                       |                              |  |
| GPS                          | VHF                                            | SONAR                 | ANCHOR                       |  |
| Deck equipment               |                                                |                       |                              |  |
| WINDLASS                     | SWIM LADDER                                    | BIMINI<br>TOP         | DECK SHOWER                  |  |