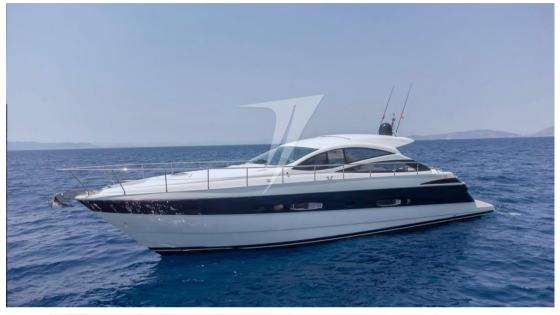

TYPE BRAND MODEL GUESTS CRUISING
Motorboat pershing 56' 14

CURRENT LOCATION

Basilicata