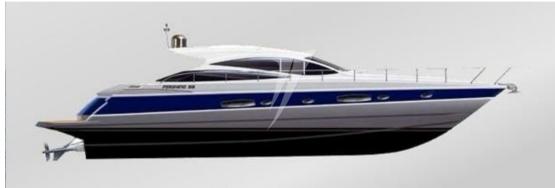

# **Specifications**

YEAR

2007

**WIDTH** 

4.80

**FUEL TANK CAPACITY** 

3200

**CABINS** 

3

**ENGINE MANUFACTURER** 

MAN V12

HORSE POWER

2 X 1360 CV

LENGTH

17.60

DRAFT

1.35

**GUESTS CRUISING** 

14

**BATHROOMS** 

L

**ENGINE HOURS** 

1700

| Ge | n | e | ra |   |
|----|---|---|----|---|
| ~  |   |   |    | П |