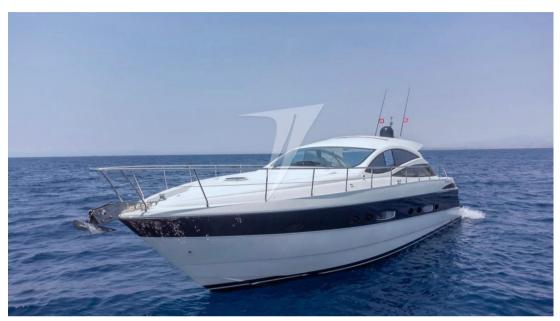

TYPE BRAND MODEL GUESTS CRUISING
Motorboat pershing 56' 14

CURRENT LOCATION

Basilicata