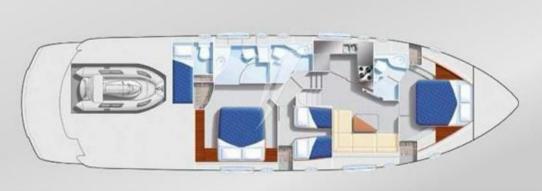

### **Building / facilities**

HULL MATERIAL AMOUNT OF CABINS BERTHS BATHROOM(S)

Vetroresina 3 6 1