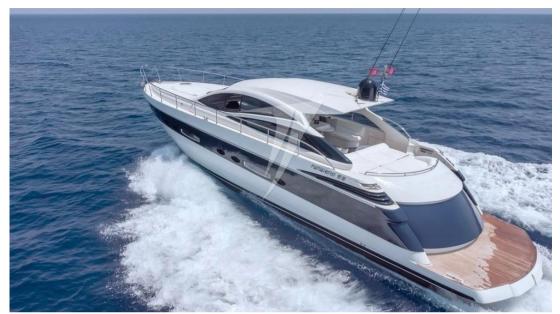

TYPE BRAND MODEL GUESTS CRUISING
Motorboat pershing 56' 14

CURRENT LOCATION

Basilicata

### **Dimensions / Performance**

 WEIGHT (T)
 FUEL CAPACITY (L)
 CRUISING SPEED (ND)
 TOP SPEED (ND)

 9999.99
 3200
 35
 50