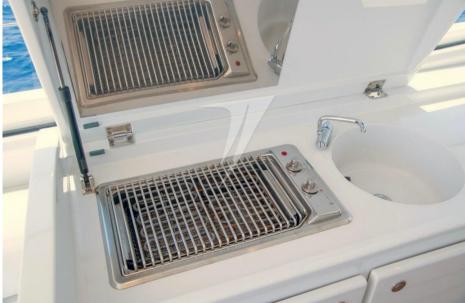

Safety equipment within 50 miles.

Entertainment:

Hi-Fi.

Kitchen and appliances:

Deck Refrigerator.