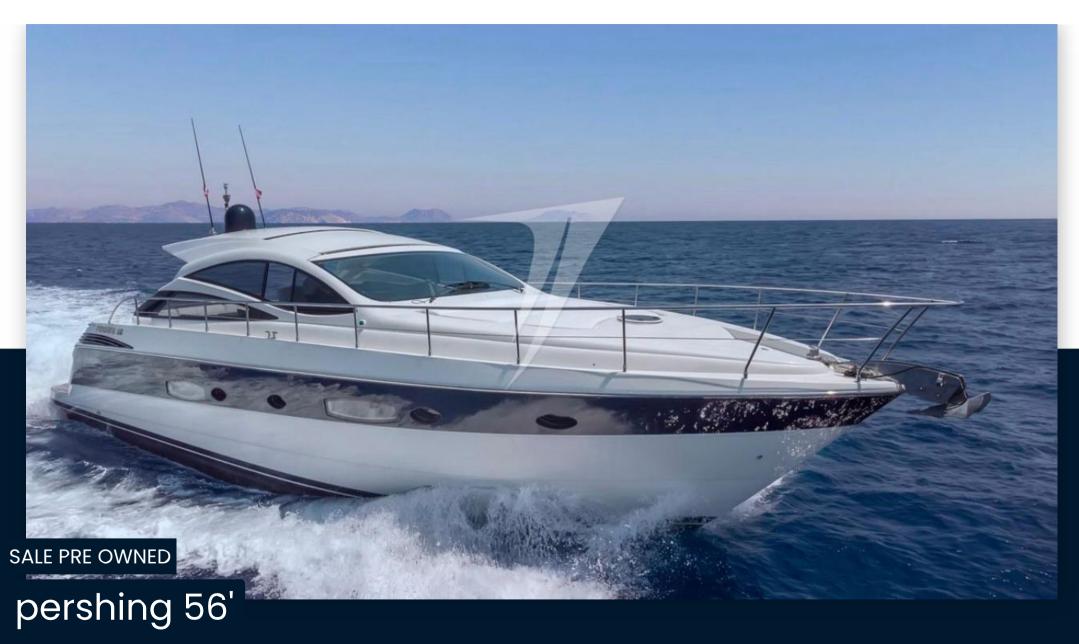

TYPE BRAND MODEL GUESTS CRUISING
Motorboat pershing 56' 14

CURRENT LOCATION

Basilicata

# **Specifications**

YEAR

2007

**WIDTH** 

4.80

**FUEL TANK CAPACITY** 

3200

**CABINS** 

3

**ENGINE MANUFACTURER** 

MAN V12

HORSE POWER

2 X 1360 CV

LENGTH

17.60

DRAFT

1.35

**GUESTS CRUISING** 

14

**BATHROOMS** 

L

**ENGINE HOURS** 

1700

| Ge | n | e | ra |   |
|----|---|---|----|---|
| ~  |   |   |    | П |