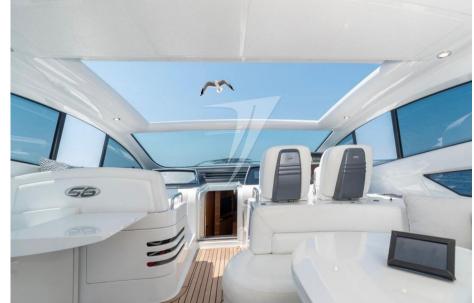

TYPE BRAND MODEL GUESTS CRUISING
Motorboat pershing 56' 14

CURRENT LOCATION

Basilicata

### **Dimensions / Performance**

 WEIGHT (T)
 FUEL CAPACITY (L)
 CRUISING SPEED (ND)
 TOP SPEED (ND)

 9999.99
 3200
 35
 50