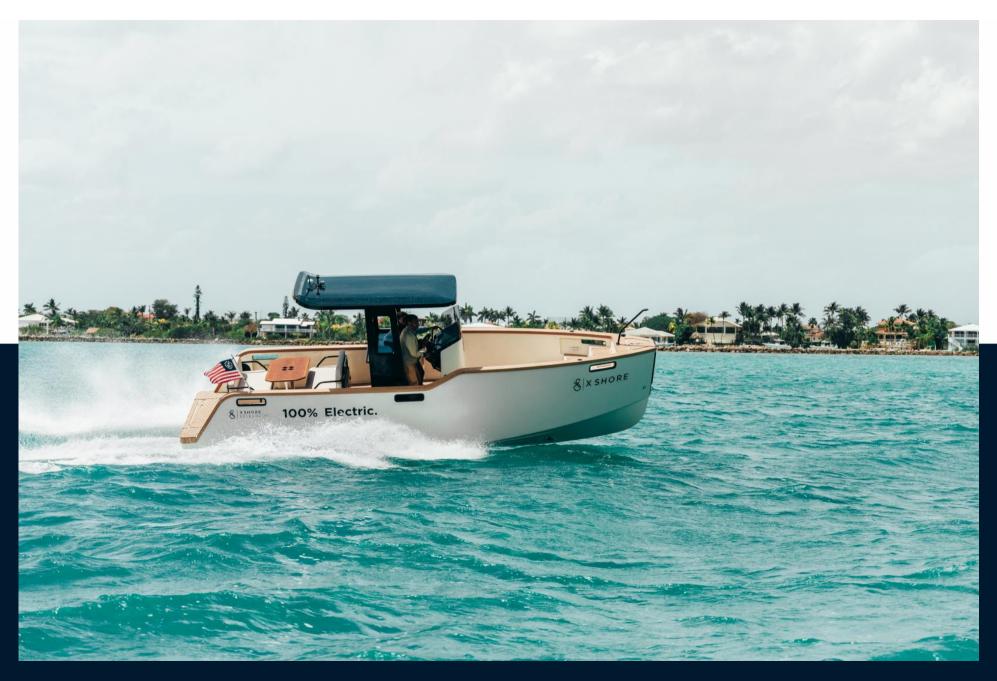

res

**Dimensions / Performance** 

WEIGHT (T) 270.00

CRUISING SPEED (ND)

20

TOP SPEED (ND)

30

**Building / facilities** 

Fiberglass and carbon

HULL MATERIAL

HULL COLOR

Beige

DECK MATERIAL

Cork

**Engine room** 

ENGINE Brusa NUMBER OF ENGINES HORSE POWER (CV)

ENGINE YEAR 2023

PROPULSION

Arbre d'helice

PROPELLERS

**BOW THRUSTER** 

1 x 170 KW

5 pales

Electricity / air conditioning

**ENGINE BATTERY** 

**BATTERY CHARGER** 

SERVICE BATTERY

INVERTER



**Navigation equipment** 

GPS MAIN OPERATING SYSTEM VHF NAVIGATION COMPASS

PIRATE LIGHTHOUSE AIS SONAR WIND INSTRUMENTS

**ANCHOR** 

**Deck equipment** 

SWIM LADDER NAVIGATION LIGHTING TEAK DECK COCKPIT BIMINI TOP

DECK SHOWER BIMINI CANOPY SUNBATHING CUSHIONS

Safety equipment / miscellaneous

FIRE ALARM BILGE PUMP