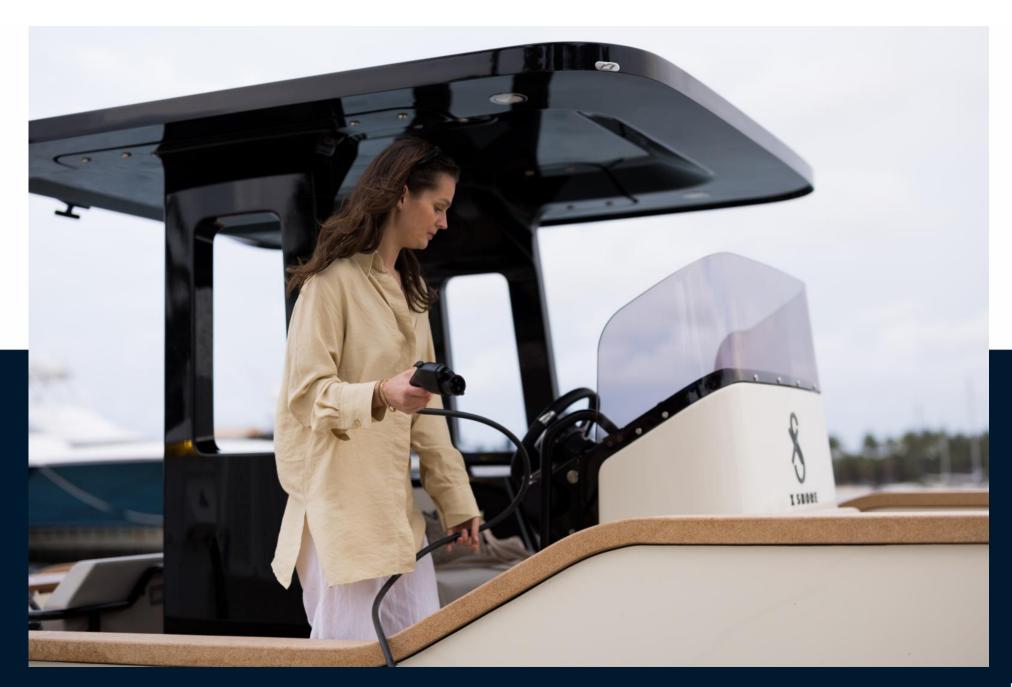

Brusa

WIDTH

2.60

HORSE POWER

1 X 170 KW CV

General

TYPE

motor boat

Cork

**Engine room** 

ENGINE Brusa NUMBER OF ENGINES HORSE POWER (CV)

ENGINE YEAR 2023

PROPULSION

Arbre d'helice

PROPELLERS

**BOW THRUSTER** 

1 x 170 KW

5 pales

Electricity / air conditioning

**ENGINE BATTERY** 

**BATTERY CHARGER** 

SERVICE BATTERY

INVERTER

**Navigation equipment** 