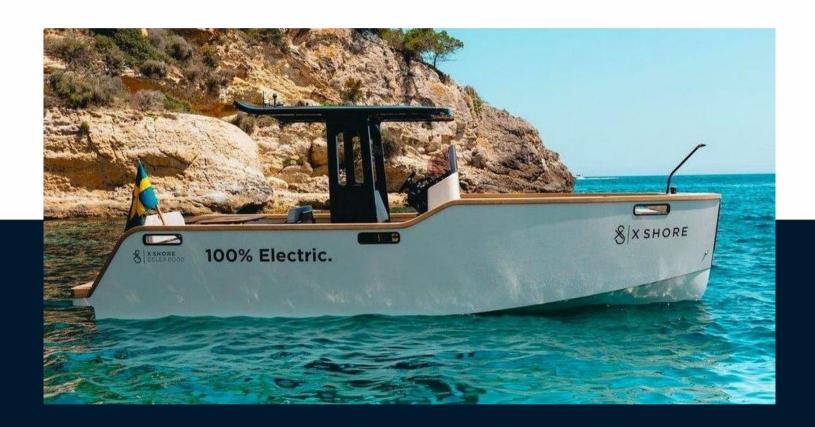

**Dimensions / Performance** 

WEIGHT (T) 270.00

CRUISING SPEED (ND)

20

TOP SPEED (ND)

30

**Building / facilities** 

Fiberglass and carbon

HULL MATERIAL

HULL COLOR

Beige

DECK MATERIAL

Cork

**Engine room** 

ENGINE Brusa NUMBER OF ENGINES HORSE POWER (CV)

ENGINE YEAR 2023

PROPULSION

Arbre d'helice

PROPELLERS

**BOW THRUSTER** 

1 x 170 KW

5 pales

Electricity / air conditioning

**ENGINE BATTERY** 

**BATTERY CHARGER** 

SERVICE BATTERY

INVERTER



**Navigation equipment** 

GPS MAIN OPERATING SYSTEM VHF NAVIGATION COMPASS

PIRATE LIGHTHOUSE AIS SONAR WIND INSTRUMENTS

**ANCHOR** 

**Deck equipment** 

SWIM LADDER NAVIGATION LIGHTING TEAK DECK COCKPIT BIMINI TOP

DECK SHOWER BIMINI CANOPY SUNBATHING CUSHIONS

Safety equipment / miscellaneous

FIRE ALARM BILGE PUMP