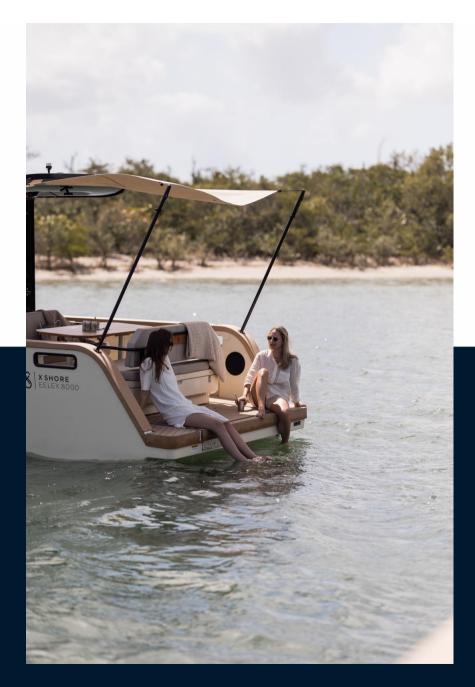

BRAND x shore MODEL **Eelex**  **GUESTS CRUISING** 

10

**CURRENT LOCATION** 

Hyeres

**Dimensions / Performance** 

WEIGHT (T) 270.00

CRUISING SPEED (ND)

20

TOP SPEED (ND)

30

**Building / facilities** 

Fiberglass and carbon

HULL MATERIAL

HULL COLOR

Beige

DECK MATERIAL