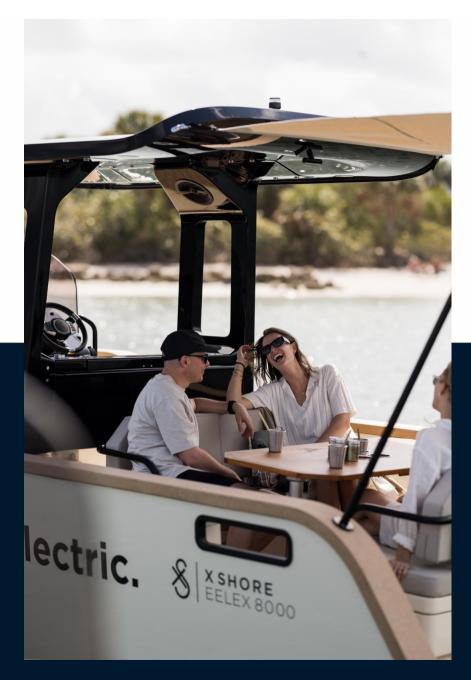

BRAND x shore MODEL **Eelex**  **GUESTS CRUISING** 

10

**CURRENT LOCATION** 

Hyeres

**Dimensions / Performance** 

WEIGHT (T) 270.00

CRUISING SPEED (ND)

20

TOP SPEED (ND)

30

**Building / facilities** 

Fiberglass and carbon

HULL MATERIAL

HULL COLOR

Beige

DECK MATERIAL