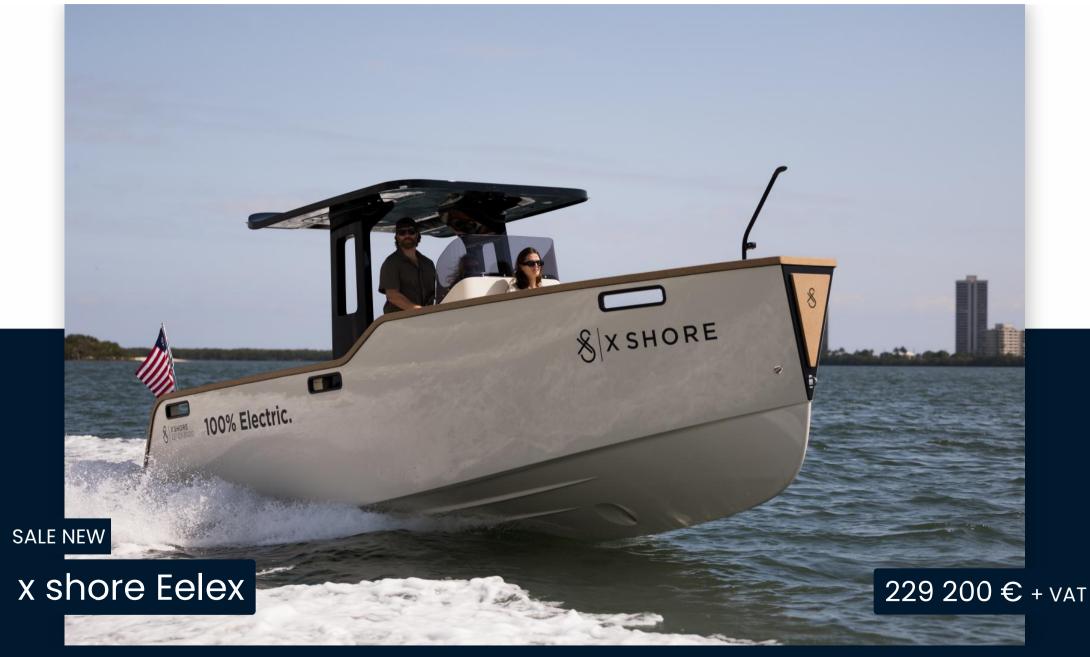

BRAND x shore MODEL **Eelex**  **GUESTS CRUISING** 

10

**CURRENT LOCATION** 

Hyeres

**Dimensions / Performance** 

WEIGHT (T) 270.00

CRUISING SPEED (ND)

20