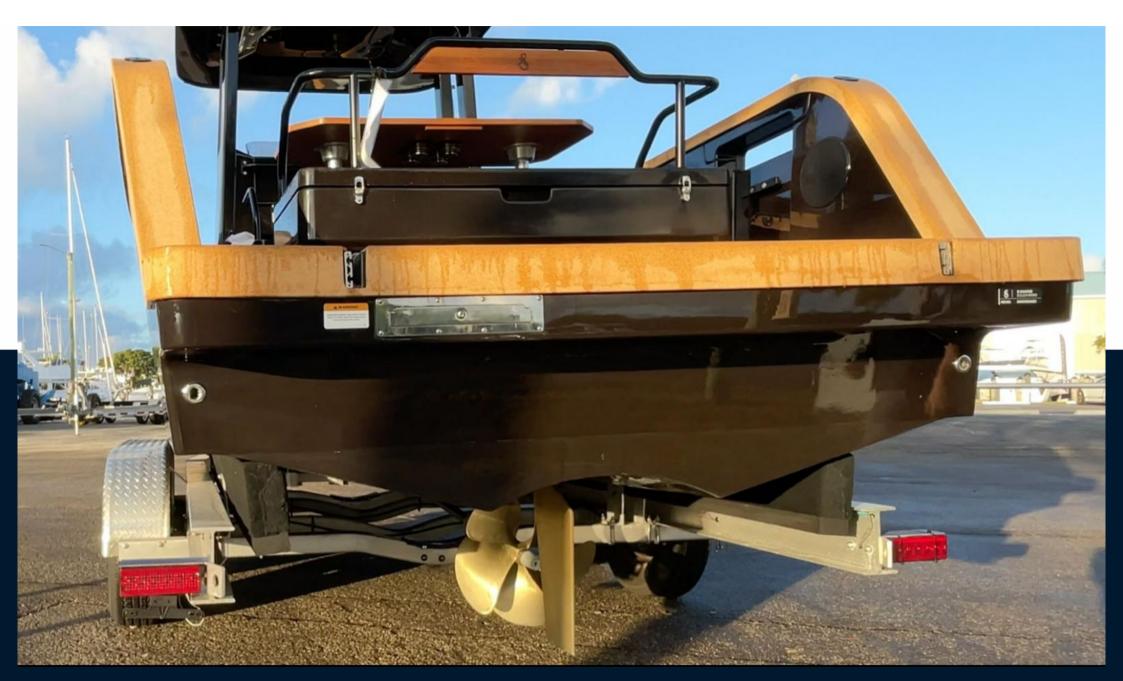

TOP SPEED (ND)

30

**Building / facilities** 

Fiberglass and carbon

HULL MATERIAL

HULL COLOR

Beige

DECK MATERIAL

Cork

**Engine room** 

ENGINE Brusa NUMBER OF ENGINES HORSE POWER (CV)

ENGINE YEAR 2023

PROPULSION

Arbre d'helice

PROPELLERS

**BOW THRUSTER** 

1 x 170 KW

5 pales

Electricity / air conditioning

**ENGINE BATTERY** 

**BATTERY CHARGER** 

SERVICE BATTERY

INVERTER

**Navigation equipment** 