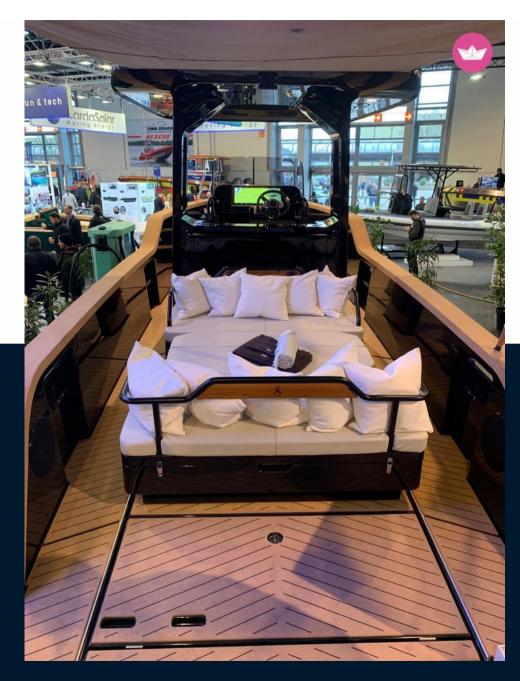

## Specifications

YEAR

2023

**GUESTS CRUISING** 

10

LENGTH

8.00

**ENGINE MANUFACTURER** 

BRAND x shore MODEL **Eelex**  **GUESTS CRUISING** 

10

**CURRENT LOCATION** 

Hyeres

**Dimensions / Performance** 

WEIGHT (T) 270.00

CRUISING SPEED (ND)

20

TOP SPEED (ND)

30

**Building / facilities** 

Fiberglass and carbon

HULL MATERIAL

HULL COLOR

Beige

DECK MATERIAL

GPS MAIN OPERATING SYSTEM VHF NAVIGATION COMPASS

PIRATE LIGHTHOUSE AIS SONAR WIND INSTRUMENTS

**ANCHOR** 

**Deck equipment** 

SWIM LADDER NAVIGATION LIGHTING TEAK DECK COCKPIT BIMINI TOP

DECK SHOWER BIMINI CANOPY SUNBATHING CUSHIONS