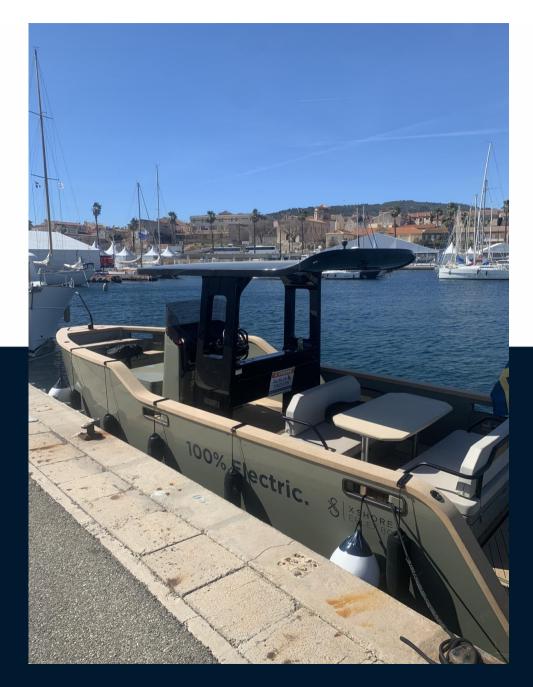

BRAND x shore MODEL **Eelex**  **GUESTS CRUISING** 

10

**CURRENT LOCATION** 

Hyeres

**Dimensions / Performance** 

WEIGHT (T) 270.00

CRUISING SPEED (ND)

20

GPS MAIN OPERATING SYSTEM VHF NAVIGATION COMPASS

PIRATE LIGHTHOUSE AIS SONAR WIND INSTRUMENTS

**ANCHOR** 

**Deck equipment** 

SWIM LADDER NAVIGATION LIGHTING TEAK DECK COCKPIT BIMINI TOP

DECK SHOWER BIMINI CANOPY SUNBATHING CUSHIONS

Safety equipment / miscellaneous

FIRE ALARM BILGE PUMP