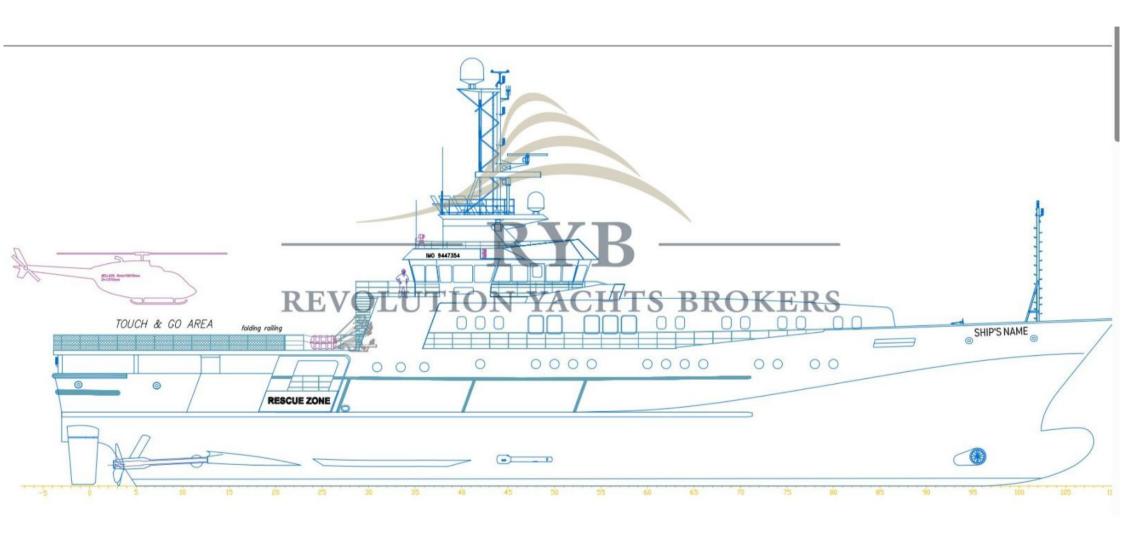

## Description

Steel ship of over 68 meters designed and built for patrol.

Possibility of conversion into a pleasure boat through refitting that can be both aesthetic and functional.

Some projects have already been carried out and may be available for consultation

# Specifications

YEAR

2013

**WIDTH** 

11.20

**ENGINE MANUFACTURER** 

Rolls Royce B5J 500LC 4-690 V LENGTH

68.70

DRAFT

3.79

HORSE POWER

2 X 2448 CV

#### General

TYPE BRAND MODEL

Motorboat explorer One off

### **Dimensions/Performance**

TOP SPEED (ND)

18

#### **Engine room**

ENGINE NUMBER OF ENGINES HORSE POWER (CV)

Rolls Royce B5J 500LC 4-690 V 2 x 2448