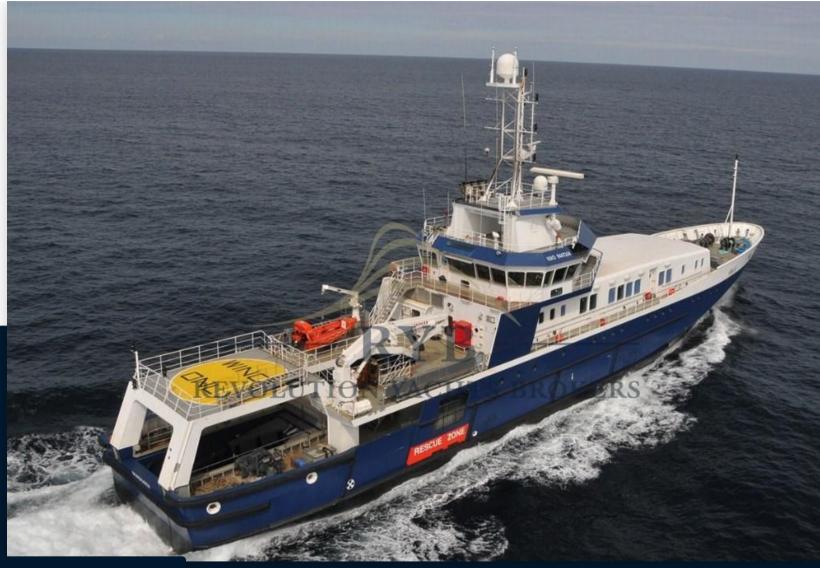

## Description

Steel ship of over 68 meters designed and built for patrol.

Possibility of conversion into a pleasure boat through refitting that can be both aesthetic and functional.

Some projects have already been carried out and may be available for consultation

# Specifications

YEAR

2013

**WIDTH** 

11.20

**ENGINE MANUFACTURER** 

Rolls Royce B5J 500LC 4-690 V LENGTH

68.70

DRAFT

3.79

HORSE POWER

2 X 2448 CV

#### General

TYPE BRAND MODEL

Motorboat explorer One off

### **Dimensions/Performance**

TOP SPEED (ND)

18

#### **Engine room**

ENGINE NUMBER OF ENGINES HORSE POWER (CV)

Rolls Royce B5J 500LC 4-690 V 2 x 2448