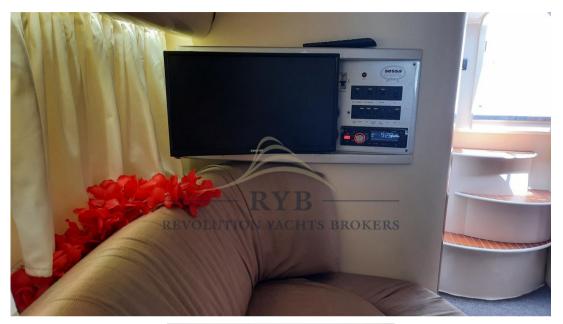

**Entertainment:** 

Speakers, Hi-Fi.

Kitchen and appliances:

Galley.

Upholstery:

Stern Cushions, Bow Cushions, Sunshade.