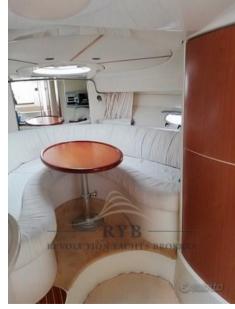

**Entertainment:** 

Speakers, Hi-Fi.

Kitchen and appliances:

Galley.

Upholstery:

Stern Cushions, Bow Cushions, Sunshade.