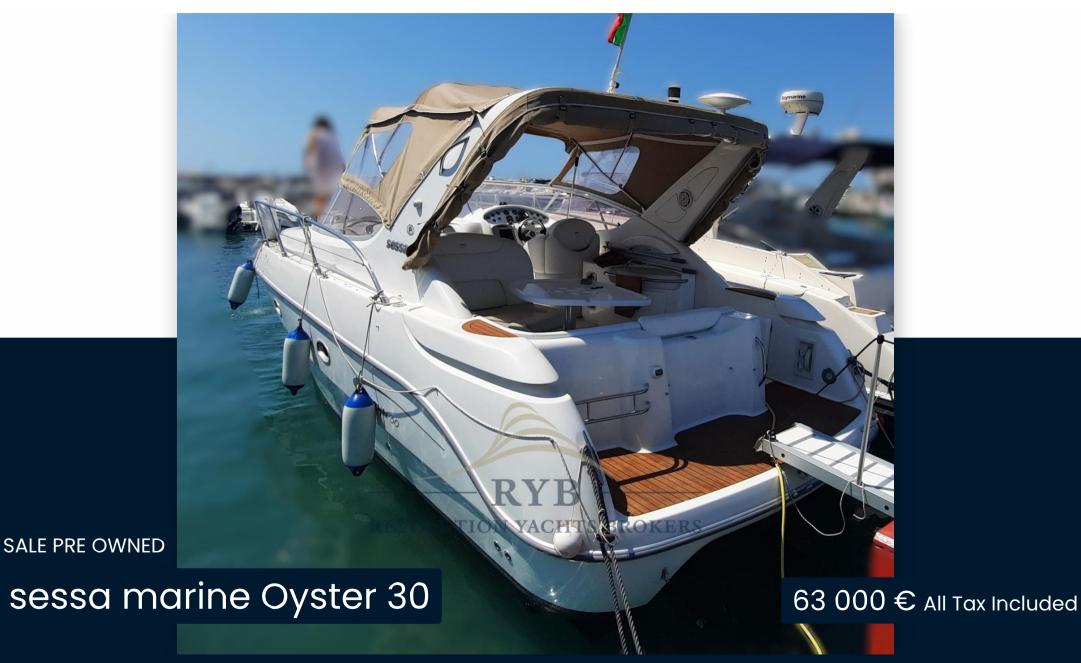

## Description

BOAT IN EXCELLENT CONDITION.

EXTENSIVE OVERHAUL OF STERN DRIVES AND ENGINES 2024 (DOCUMENTABLE)

BLACK WATER TANK.

POSSIBILITY OF EXCHANGE FOR SAILBOAT.

Navigation equipment:

Plotter with GPS antenna.

## **Specifications**

YEAR

2002

**WIDTH** 

3.00

**GUESTS CRUISING** 

8

**BATHROOMS** 

1

**ENGINE HOURS** 

630

LENGTH

9.50

**FUEL TANK CAPACITY** 

515

**CABINS** 

2

**ENGINE MANUFACTURER** 

Mercruiser 4,3L MPI

HORSE POWER

2 X 225 CV

General

TYPE

**BRAND** sessa marine MODEL

Oyster 30

**GUESTS CRUISING** 

8

**CURRENT LOCATION** 

Motorboat

Mare adriatico

**Dimensions / Performance** 

WEIGHT (T) 4500.00 FUEL CAPACITY (L)