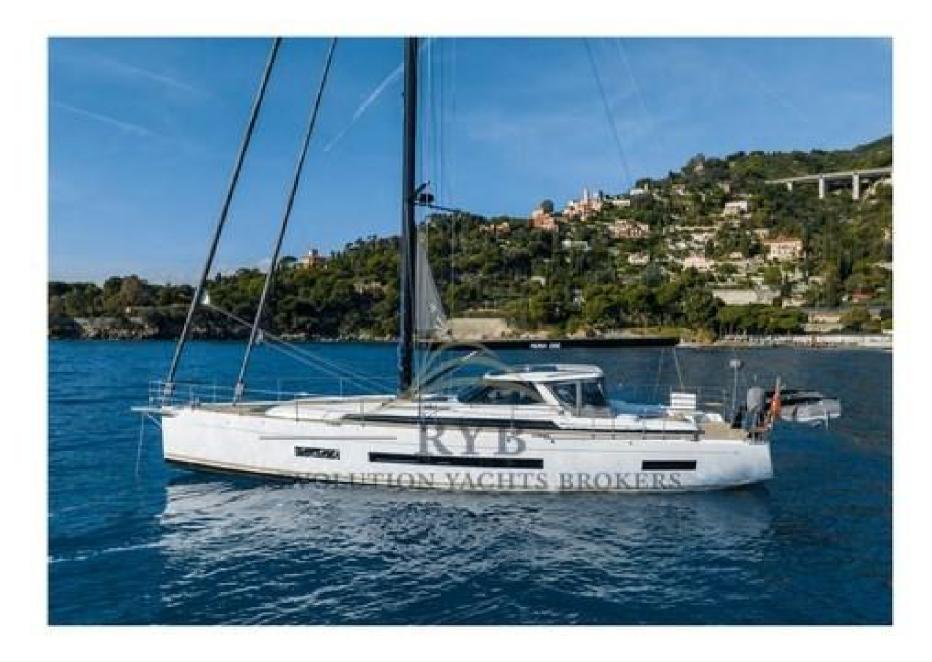

**ENGINE MANUFACTURER** 

Volvo Penta D4

**HORSE POWER** 

1 X 175 CV

| Ge | n | _        | ra |
|----|---|----------|----|
| 96 |   | <b>E</b> |    |

TYPE BRAND MODEL
Sailboat amel Amel 60