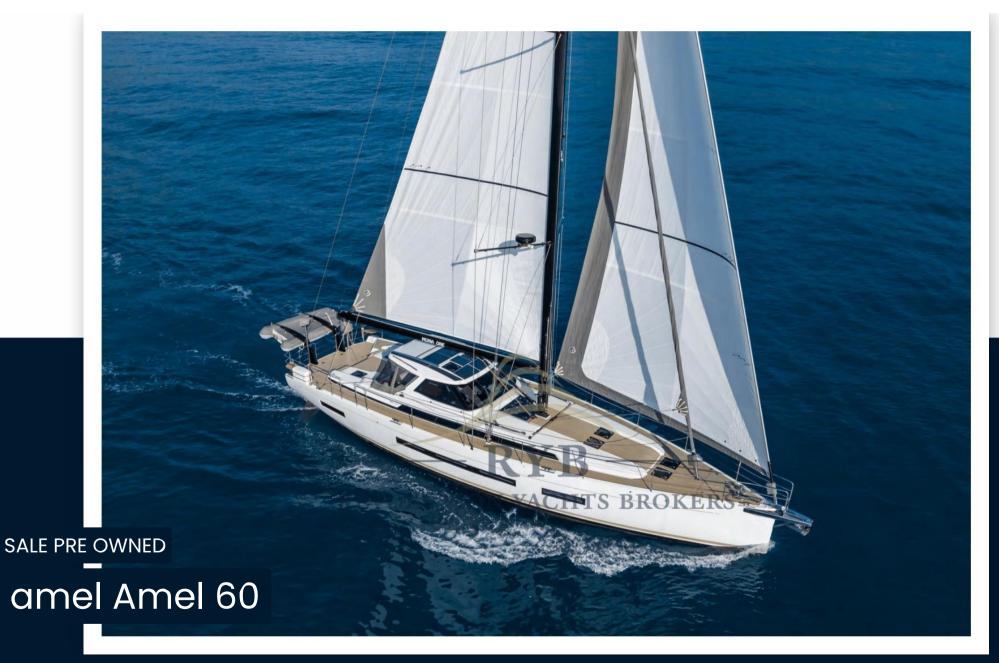

**ENGINE MANUFACTURER** 

Volvo Penta D4

**HORSE POWER** 

1 X 175 CV

| Ge | n | _        | ra |
|----|---|----------|----|
| 96 |   | <b>E</b> |    |

TYPE BRAND MODEL
Sailboat amel Amel 60