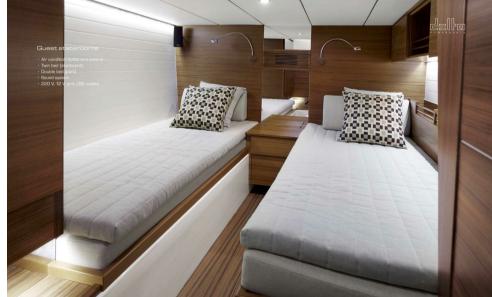

#### General arrangement

Handmade interior with finest selected teak and eight layers of varnish. Solid teak flooring, Irish wool carpets.

- Owner's stateroom with en-suite bathroom
   Two guest staterooms
   One guest's shared bathroom