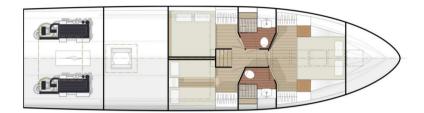

## **Building / facilities**

HULL MATERIAL HULL COLOR AMOUNT OF CABINS BERTHS

Vetroresina Bianco 3 6

BATHROOM(S)

1

#### General arrangement

Handmade interior with finest selected teak and eight layers of varnish. Solid teak flooring, Irish wool carpets.

- Owner's stateroom with en-suite bathroom
   Two guest staterooms
   One guest's shared bathroom