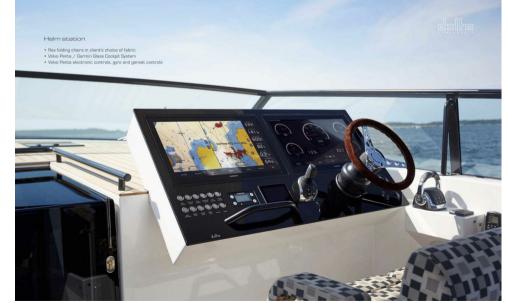

#### General arrangement

Handmade interior with finest selected teak and eight layers of varnish. Solid teak flooring, Irish wool carpets.

- Owner's stateroom with en-suite bathroom
   Two guest staterooms
   One guest's shared bathroom