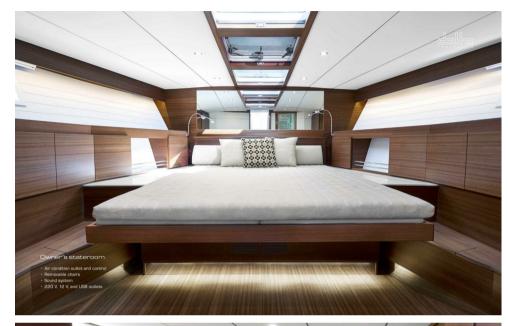

#### General arrangement

Handmade interior with finest selected teak and eight layers of varnish. Solid teak flooring, Irish wool carpets.

- Owner's stateroom with en-suite bathroom
   Two guest staterooms
   One guest's shared bathroom