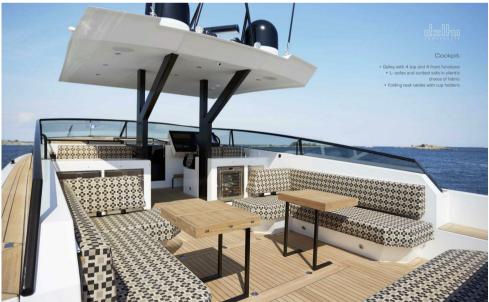

#### General arrangement

Handmade interior with finest selected teak and eight layers of varnish. Solid teak flooring, Irish wool carpets.

- Owner's stateroom with en-suite bathroom
   Two guest staterooms
   One guest's shared bathroom