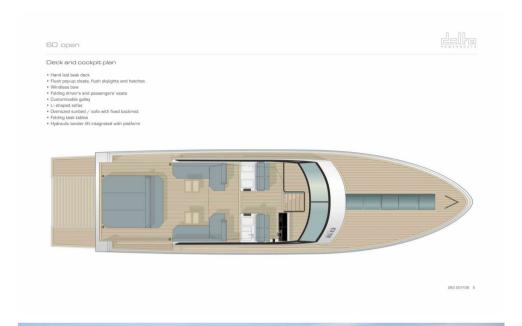

## **Building / facilities**

HULL MATERIAL HULL COLOR AMOUNT OF CABINS BERTHS

Vetroresina Bianco 3 6

BATHROOM(S)

1

#### General arrangement

Handmade interior with finest selected teak and eight layers of varnish. Solid teak flooring, Irish wool carpets.

- Owner's stateroom with en-suite bathroom
   Two guest staterooms
   One guest's shared bathroom