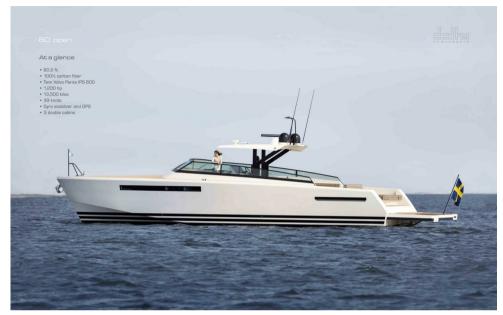

# **Specifications**

YEAR

2021

**WIDTH** 

4.60

**BATHROOMS** 

1

**HORSE POWER** 

2 X 1200 CV

LENGTH

16.60

**CABINS** 

3

**ENGINE MANUFACTURER** 

Volvo Penta IPS 800

| - | _ |   | _ |   |   |
|---|---|---|---|---|---|
|   | - | _ | _ | - | О |
|   |   |   |   |   |   |