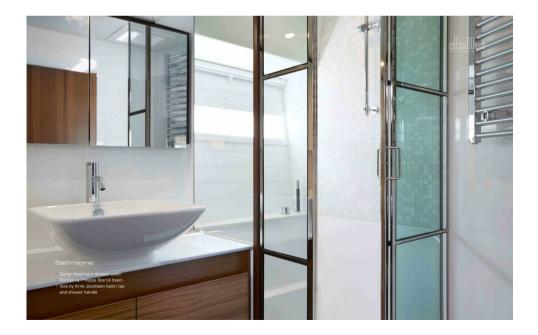

## **Building / facilities**

HULL MATERIAL HULL COLOR AMOUNT OF CABINS BERTHS

Vetroresina Bianco 3 6

BATHROOM(S)

1

#### General arrangement

Handmade interior with finest selected teak and eight layers of varnish. Solid teak flooring, Irish wool carpets.

- Owner's stateroom with en-suite bathroom
   Two guest staterooms
   One guest's shared bathroom