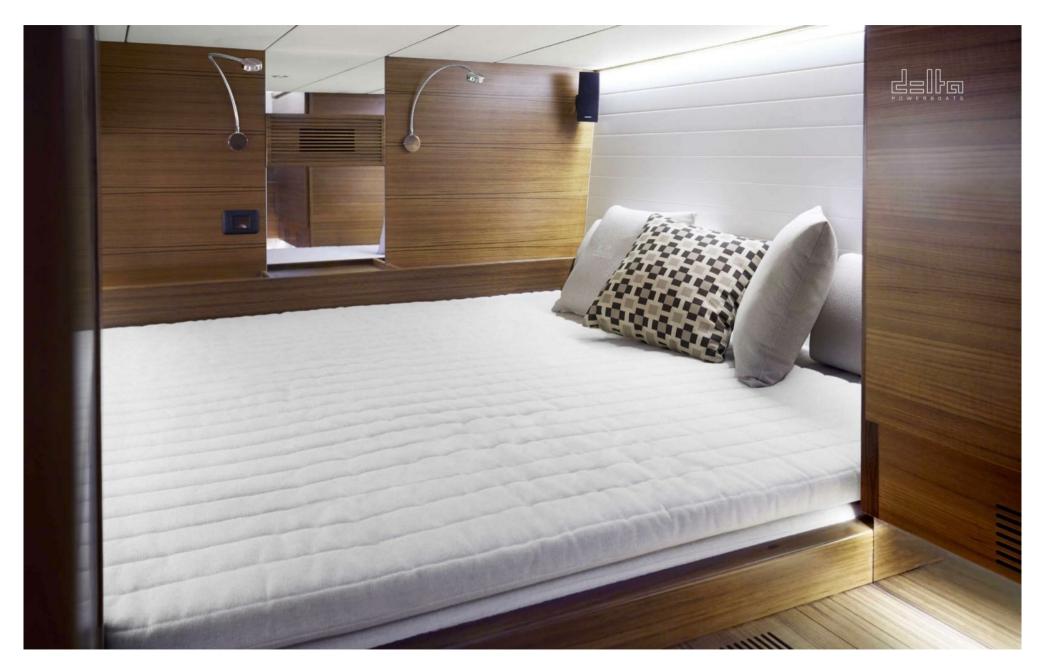

#### General arrangement

Handmade interior with finest selected teak and eight layers of varnish. Solid teak flooring, Irish wool carpets.

- Owner's stateroom with en-suite bathroom
   Two guest staterooms
   One guest's shared bathroom