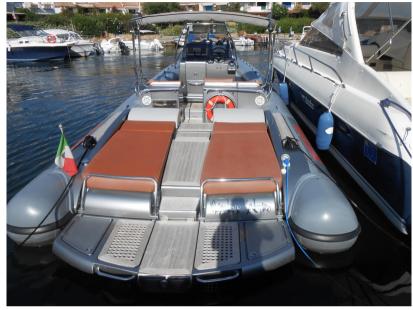

## Description

Pirelli Pzero 1000 Sport powered by a pair of 300 hp Yanmar 6LPA-STZP2 diesel sterndrives, all from 2009. The dinghy was used only during the summer season and always stored indoors at the shipyard where it was regularly maintained. The dinghy has been equipped with a double 90-litre water tank. to increase autonomy for the shower and cockpit sink during summer days with guests on board.