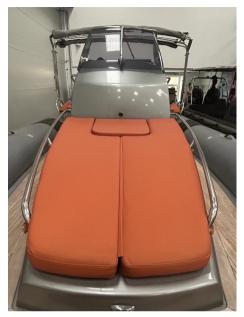

## Description

Pirelli Pzero 1000 Sport powered by a pair of 300 hp Yanmar 6LPA-STZP2 diesel sterndrives, all from 2009. The dinghy was used only during the summer season and always stored indoors at the shipyard where it was regularly maintained. The dinghy has been equipped with a double 90-litre water tank. to increase autonomy for the shower and cockpit sink during summer days with guests on board.