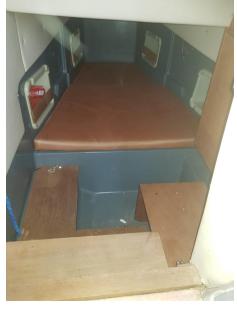

Domestic Facilities onboard:

12V Outlets, 220V Outlets, Manual Toilet.

**Entertainment:** 

Speakers, Radio AM/FM.

Kitchen and appliances:

Deck Refrigerator.

Upholstery:

### **Building/facilities**

AMOUNT OF CABINS

BERTHS

BATHROOM(S)

1