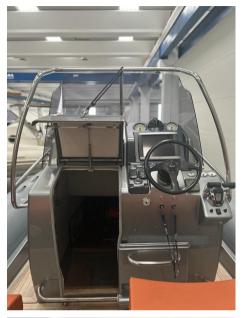

Navigation equipment:

Rudder angle indicator, Chain counter, GPS (Garmin 5012 Touch Screen).

Staging and technical:

Engine Alarm, Anchor (Bruce in acciaio inox), Water pressure pump, 4 Batteries, Deck Shower, 2 Underwater lights, Shorepower connector, Rollbar, Electric Windlass, swimming ladder, Horn.