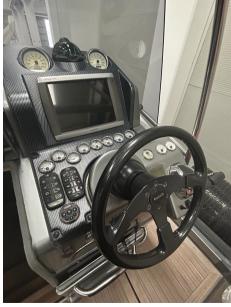

Navigation equipment:

Rudder angle indicator, Chain counter, GPS (Garmin 5012 Touch Screen).

Staging and technical:

Engine Alarm, Anchor (Bruce in acciaio inox), Water pressure pump, 4 Batteries, Deck Shower, 2 Underwater lights, Shorepower connector, Rollbar, Electric Windlass, swimming ladder, Horn.

#### **Navigation equipment**

GPS VHF NAVIGATION COMPASS SONAR

SPEEDOMETER ANCHOR