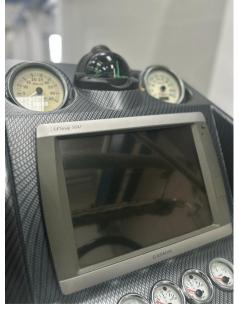

Navigation equipment:

Rudder angle indicator, Chain counter, GPS (Garmin 5012 Touch Screen).

Staging and technical:

Engine Alarm, Anchor (Bruce in acciaio inox), Water pressure pump, 4 Batteries, Deck Shower, 2 Underwater lights, Shorepower connector, Rollbar, Electric Windlass, swimming ladder, Horn.

#### **Navigation equipment**

GPS VHF NAVIGATION COMPASS SONAR

SPEEDOMETER ANCHOR