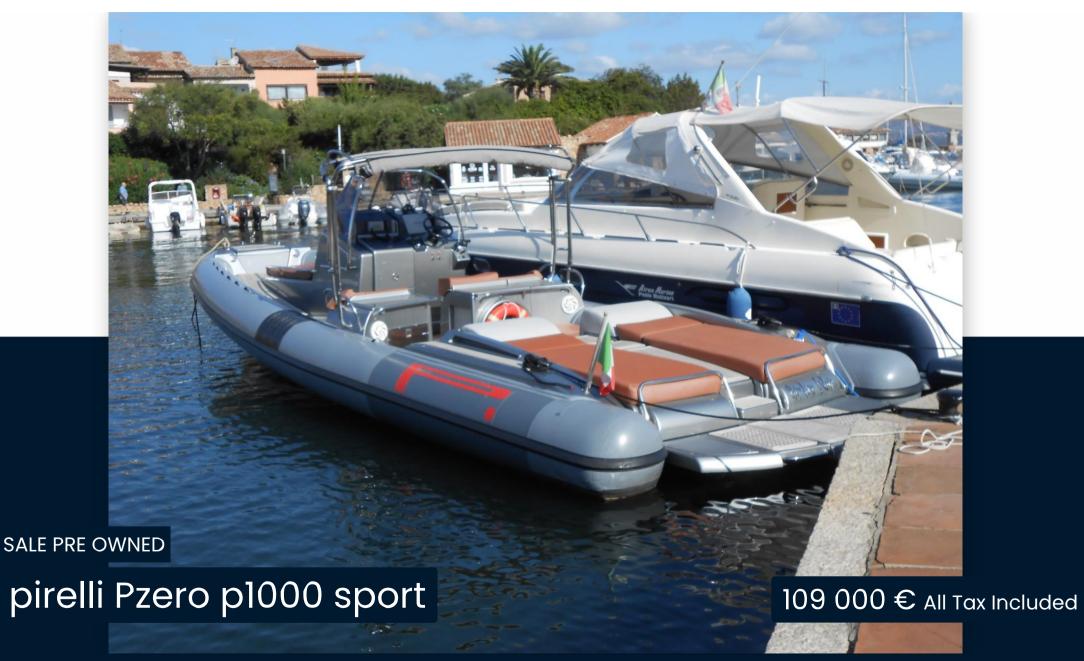

## Description

Pirelli Pzero 1000 Sport powered by a pair of 300 hp Yanmar 6LPA-STZP2 diesel sterndrives, all from 2009. The dinghy was used only during the summer season and always stored indoors at the shipyard where it was regularly maintained. The dinghy has been equipped with a double 90-litre water tank. to increase autonomy for the shower and cockpit sink during summer days with guests on board.

TYPE RIB BRAND pirelli MODEL

Pzero p1000 sport

**GUESTS CRUISING** 

20

CURRENT LOCATION

Sardegna