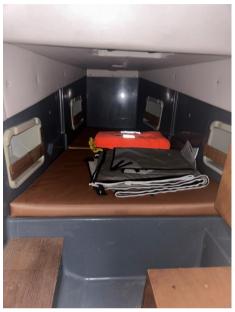

Domestic Facilities onboard:

12V Outlets, 220V Outlets, Manual Toilet.

**Entertainment:** 

Speakers, Radio AM/FM.

Kitchen and appliances:

Deck Refrigerator.

Upholstery:

### **Building/facilities**

AMOUNT OF CABINS

BERTHS

BATHROOM(S)

1