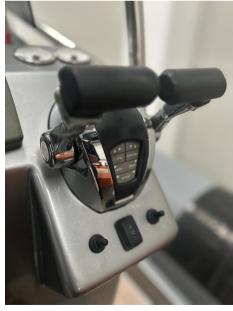

#### **Engine room**

ENGINE

NUMBER OF ENGINES HORSE POWER (CV)

**ENGINE HOURS** 

PROPULSION

Yanmar 6LPA-STZP2

2 x 300

722

Duo Prop