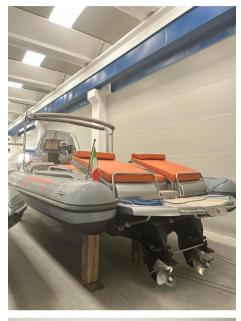

## Description

Pirelli Pzero 1000 Sport powered by a pair of 300 hp Yanmar 6LPA-STZP2 diesel sterndrives, all from 2009. The dinghy was used only during the summer season and always stored indoors at the shipyard where it was regularly maintained. The dinghy has been equipped with a double 90-litre water tank. to increase autonomy for the shower and cockpit sink during summer days with guests on board.

TYPE RIB BRAND pirelli MODEL

Pzero p1000 sport

**GUESTS CRUISING** 

20

CURRENT LOCATION

Sardegna