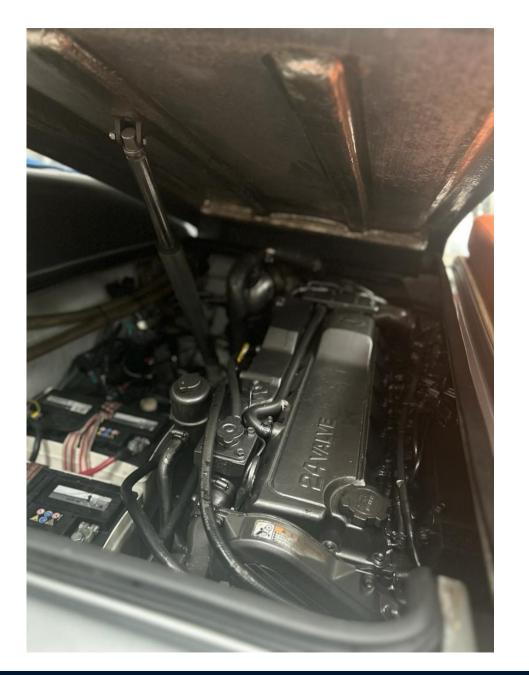

1

ENGINE MANUFACTURER

Yanmar 6LPA-STZP2

**HORSE POWER** 

2 X 300 CV

LENGTH

9.98

DRAFT

#### **Engine room**

ENGINE

NUMBER OF ENGINES HORSE POWER (CV)

**ENGINE HOURS** 

PROPULSION

Yanmar 6LPA-STZP2

2 x 300

722