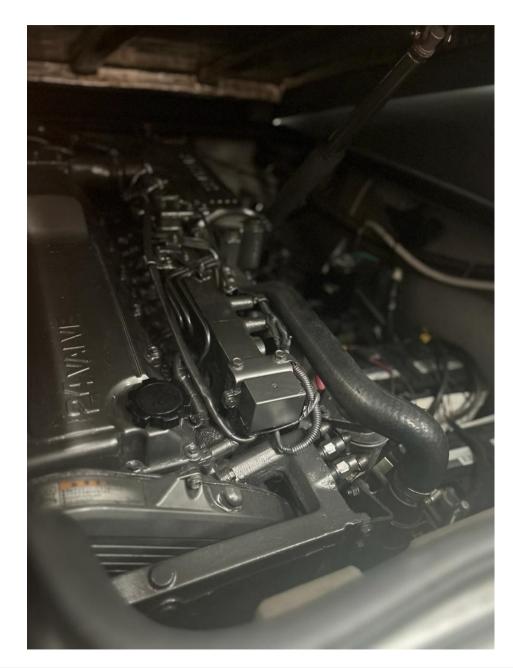

1

ENGINE MANUFACTURER

Yanmar 6LPA-STZP2

**HORSE POWER** 

2 X 300 CV

LENGTH

9.98

DRAFT

#### **Engine room**

ENGINE

NUMBER OF ENGINES HORSE POWER (CV)

**ENGINE HOURS** 

PROPULSION

Yanmar 6LPA-STZP2

2 x 300

722