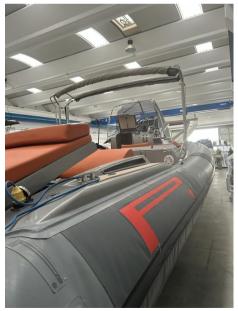

## Description

Pirelli Pzero 1000 Sport powered by a pair of 300 hp Yanmar 6LPA-STZP2 diesel sterndrives, all from 2009. The dinghy was used only during the summer season and always stored indoors at the shipyard where it was regularly maintained. The dinghy has been equipped with a double 90-litre water tank. to increase autonomy for the shower and cockpit sink during summer days with guests on board.

Navigation equipment:

Rudder angle indicator, Chain counter, GPS (Garmin 5012 Touch Screen).

Staging and technical:

Engine Alarm, Anchor (Bruce in acciaio inox), Water pressure pump, 4 Batteries, Deck Shower, 2 Underwater lights, Shorepower connector, Rollbar, Electric Windlass, swimming ladder, Horn.