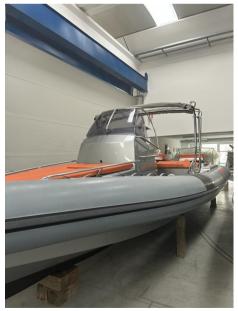

## Description

Pirelli Pzero 1000 Sport powered by a pair of 300 hp Yanmar 6LPA-STZP2 diesel sterndrives, all from 2009. The dinghy was used only during the summer season and always stored indoors at the shipyard where it was regularly maintained. The dinghy has been equipped with a double 90-litre water tank. to increase autonomy for the shower and cockpit sink during summer days with guests on board.

TYPE RIB BRAND pirelli MODEL

Pzero p1000 sport

**GUESTS CRUISING** 

20

CURRENT LOCATION

Sardegna