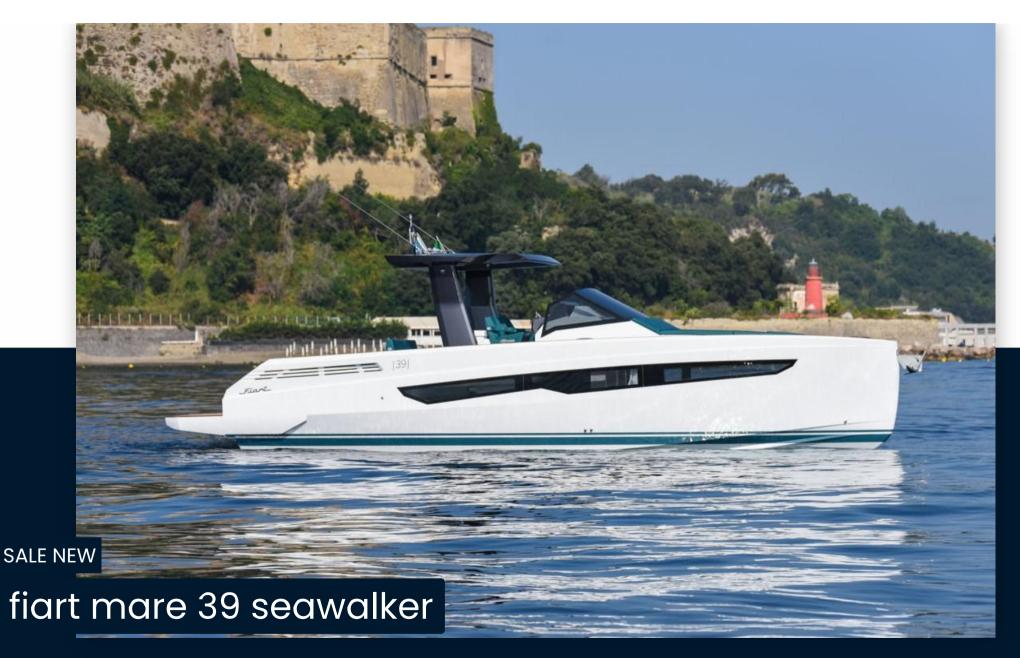

# **Specifications**

YEAR

2023

**WIDTH** 

3.86

**FUEL TANK CAPACITY** 

940

**BATHROOMS** 

1

**HORSE POWER** 

2 X 320 CV

LENGTH

12.61

DRAFT

1.00

**CABINS** 

2

**ENGINE MANUFACTURER** 

Volvo Penta D4

|            |   | <br> | 1 |
|------------|---|------|---|
| <b>6</b> 1 | m | -    |   |
|            |   |      |   |

TYPE BRAND MODEL

39 seawalker Motorboat fiart mare

### **Dimensions / Performance**

TOP SPEED (ND) WEIGHT (T) FUEL CAPACITY (L) CRUISING SPEED (ND) 7900.00 940 28 35