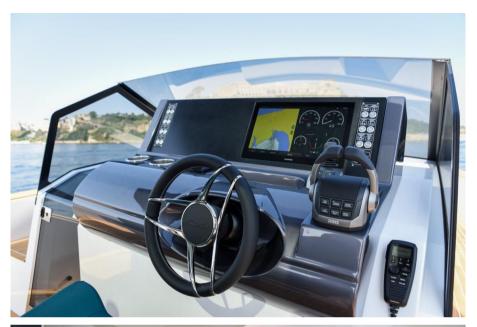

## Description

Navigation equipment:

Electronic engine control, Chain counter, Plotter with GPS antenna.

Staging and technical:

Engine Alarm, Bilge Alarm, Water pressure pump, Teak Side Decks, Deck Shower, Electric Flaps, Flaps Indicators, Courtesy Lights, Automatic Bilge Pump, Entry door, Teak Cockpit, Shorepower connector, Water harbor connector system, Electric Windlass, swimming ladder, cockpit table, Horn, T-Top.