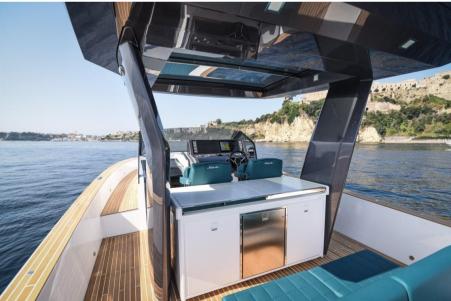

## Description

Navigation equipment:

Electronic engine control, Chain counter, Plotter with GPS antenna.

Staging and technical:

Engine Alarm, Bilge Alarm, Water pressure pump, Teak Side Decks, Deck Shower, Electric Flaps, Flaps Indicators, Courtesy Lights, Automatic Bilge Pump, Entry door, Teak Cockpit, Shorepower connector, Water harbor connector system, Electric Windlass, swimming ladder, cockpit table, Horn, T-Top.