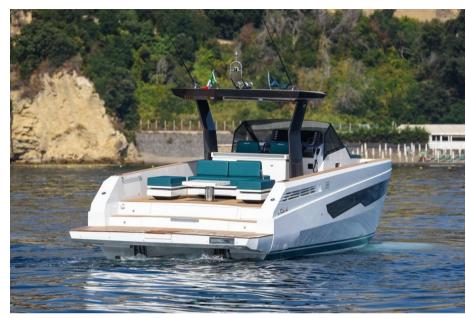

## Description

Navigation equipment:

Electronic engine control, Chain counter, Plotter with GPS antenna.

Staging and technical:

Engine Alarm, Bilge Alarm, Water pressure pump, Teak Side Decks, Deck Shower, Electric Flaps, Flaps Indicators, Courtesy Lights, Automatic Bilge Pump, Entry door, Teak Cockpit, Shorepower connector, Water harbor connector system, Electric Windlass, swimming ladder, cockpit table, Horn, T-Top.

Cushions, Sunshade.