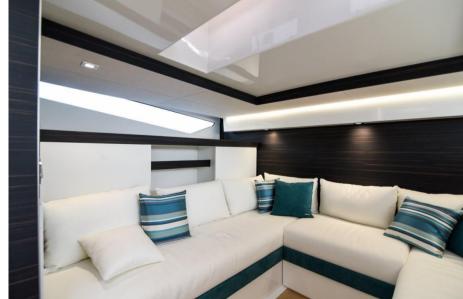

Domestic Facilities onboard:

Warm Water System, Waste Water Plant, Electric Toilet.

**Entertainment:** 

Speakers, DTV, Radio AM/FM, Hi-Fi.

Kitchen and appliances:

Deck Refrigerator, Ceramic hot plate.

Upholstery:

Cushions, Sunshade.