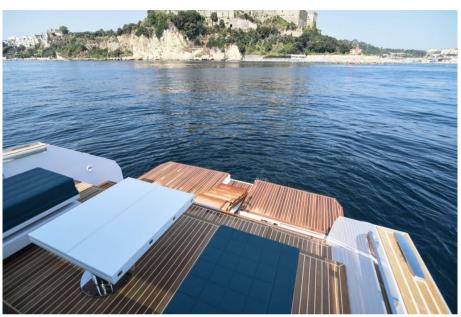

## Description

Navigation equipment:

Electronic engine control, Chain counter, Plotter with GPS antenna.

Staging and technical:

Engine Alarm, Bilge Alarm, Water pressure pump, Teak Side Decks, Deck Shower, Electric Flaps, Flaps Indicators, Courtesy Lights, Automatic Bilge Pump, Entry door, Teak Cockpit, Shorepower connector, Water harbor connector system, Electric Windlass, swimming ladder, cockpit table, Horn, T-Top.