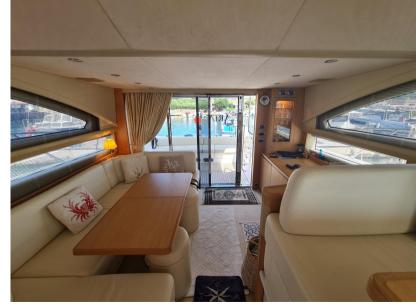

## Description

Navigation equipment:

Rudder angle indicator, Radar Antenna, Electronic engine control, Chain counter, Plotter with GPS antenna, Co-pilot seat.

Staging and technical:

Engine Alarm, Bilge Alarm, Water pressure pump, Deck Shower, Directional Spotlight, Hydraulic Flaps, Flaps Indicators, Washbasin in the cockpit, Gangway, Automatic Bilge Pump, Manual Bilge Pump, Entry door, Teak Cockpit, Shorepower connector, Electric Windlass, swimming ladder, Horn.

Domestic Facilities onboard:

BBQ/Grill, Warm Water System, Inverter Air Conditioning, Waste Water Plant, 12V Outlets, 220V Outlets, Electric Toilet.

Security equipment:

Safety equipment within 50 miles.

**Entertainment:** 

Speakers, Satellite TV antenna, DTV, Radio AM/FM, Hi-Fi.

Kitchen and appliances:

Galley, Deck Refrigerator, Ceramic hot plate.

Upholstery: