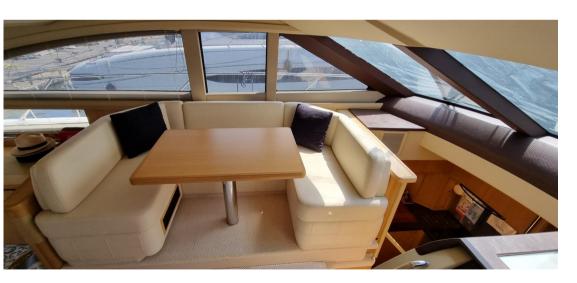

# Specifications

YEAR

2010

**WIDTH** 

4.57

**FUEL TANK CAPACITY** 

2500

**CABINS** 

3

ENGINE MANUFACTURER

Volvo Penta D11-670

**HORSE POWER** 

2 X 670 CV

LENGTH

14.64

DRAFT

## **Building / facilities**

HULL MATERIAL AMOUNT OF CABINS BERTHS BATHROOM(S)

Vetroresing 3 8 1