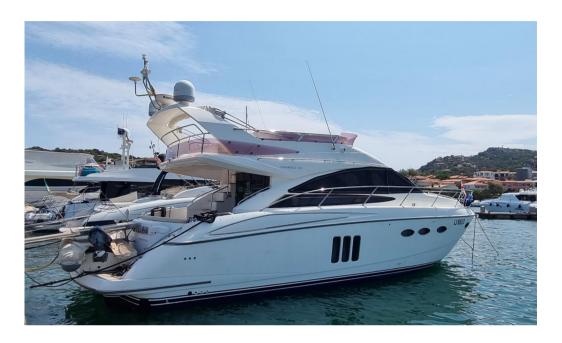

# Specifications

YEAR

2010

**WIDTH** 

4.57

**FUEL TANK CAPACITY** 

2500

**CABINS** 

3

ENGINE MANUFACTURER

Volvo Penta D11-670

**HORSE POWER** 

2 X 670 CV

LENGTH

14.64

DRAFT

1.27

**GUESTS CRUISING** 

14

**BATHROOMS** 

L

**ENGINE HOURS** 

600

TYPE BRAND MODEL GUESTS CRUISING
Motorboat princess yachts 50 14

CURRENT LOCATION
Puglia