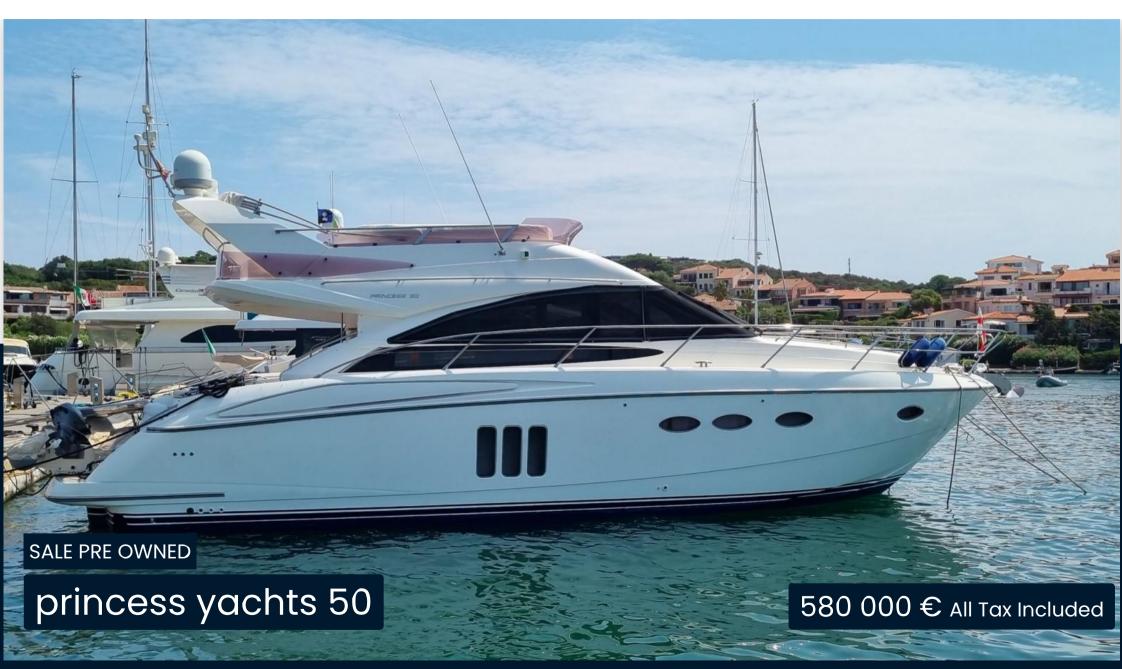

# Specifications

YEAR

2010

**WIDTH** 

4.57

**FUEL TANK CAPACITY** 

2500

**CABINS** 

3

ENGINE MANUFACTURER

Volvo Penta D11-670

**HORSE POWER** 

2 X 670 CV

LENGTH

14.64

DRAFT

1.27

**GUESTS CRUISING** 

14

**BATHROOMS** 

L

**ENGINE HOURS** 

600

TYPE BRAND MODEL GUESTS CRUISING
Motorboat princess yachts 50 14

CURRENT LOCATION
Puglia