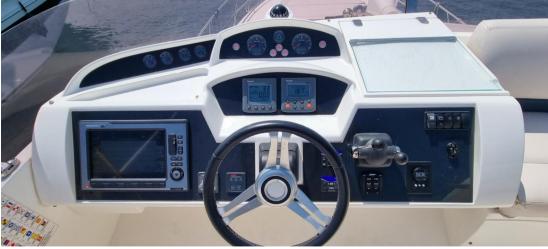

## Description

Navigation equipment:

Rudder angle indicator, Radar Antenna, Electronic engine control, Chain counter, Plotter with GPS antenna, Co-pilot seat.

Staging and technical:

Engine Alarm, Bilge Alarm, Water pressure pump, Deck Shower, Directional Spotlight, Hydraulic Flaps, Flaps Indicators, Washbasin in the cockpit, Gangway, Automatic Bilge Pump, Manual Bilge Pump, Entry door, Teak Cockpit, Shorepower connector, Electric Windlass, swimming ladder, Horn.

## Electricity / air conditioning

ENGINE BATTERY GENERATOR AIR CONDITIONING CHARGER

| <b>Navigation equipment</b> |
|-----------------------------|
|-----------------------------|

RADAR AUTO PILOT VHF NAVIGATION COMPASS

SONAR SPEEDOMETER ANCHOR FLYBRIDGE