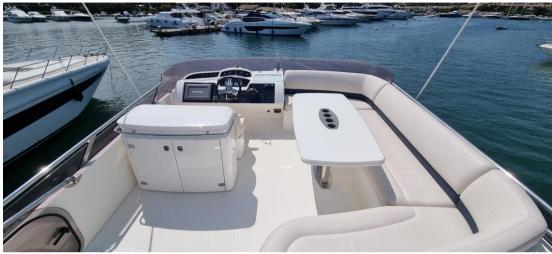

## Description

Navigation equipment:

Rudder angle indicator, Radar Antenna, Electronic engine control, Chain counter, Plotter with GPS antenna, Co-pilot seat.

Staging and technical:

Engine Alarm, Bilge Alarm, Water pressure pump, Deck Shower, Directional Spotlight, Hydraulic Flaps, Flaps Indicators, Washbasin in the cockpit, Gangway, Automatic Bilge Pump, Manual Bilge Pump, Entry door, Teak Cockpit, Shorepower connector, Electric Windlass, swimming ladder, Horn.

#### **Deck equipment**

DECK SHOWER BIMINI