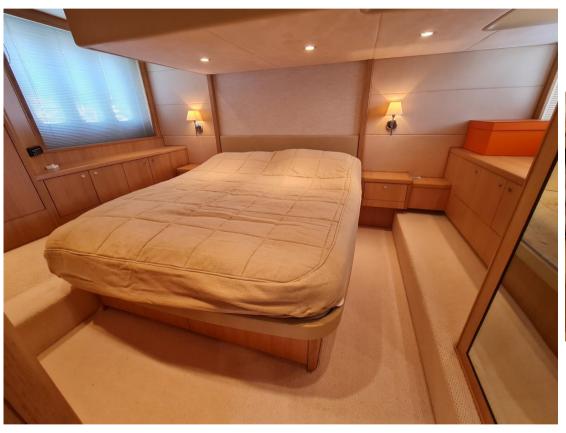

3

ENGINE MANUFACTURER

Volvo Penta D11-670

**HORSE POWER** 

2 X 670 CV

LENGTH

14.64

DRAFT

1.27

**GUESTS CRUISING** 

14

**BATHROOMS** 

L

**ENGINE HOURS** 

600

TYPE BRAND MODEL GUESTS CRUISING
Motorboat princess yachts 50 14

## **Building / facilities**

HULL MATERIAL AMOUNT OF CABINS BERTHS BATHROOM(S)

Vetroresing 3 8 1