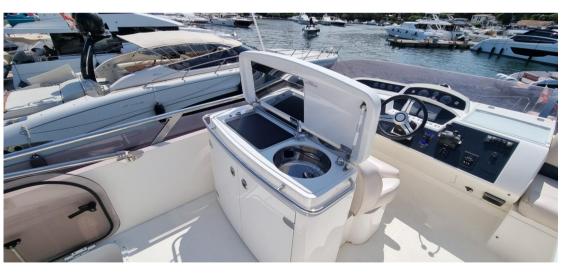

## Description

Navigation equipment:

Rudder angle indicator, Radar Antenna, Electronic engine control, Chain counter, Plotter with GPS antenna, Co-pilot seat.

Staging and technical:

Engine Alarm, Bilge Alarm, Water pressure pump, Deck Shower, Directional Spotlight, Hydraulic Flaps, Flaps Indicators, Washbasin in the cockpit, Gangway, Automatic Bilge Pump, Manual Bilge Pump, Entry door, Teak Cockpit, Shorepower connector, Electric Windlass, swimming ladder, Horn.

## Electricity / air conditioning

ENGINE BATTERY GENERATOR AIR CONDITIONING CHARGER

| <b>Navigation equipment</b> |
|-----------------------------|
|-----------------------------|

RADAR AUTO PILOT VHF NAVIGATION COMPASS