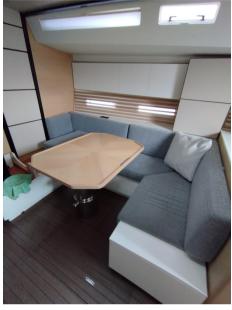

## Description

ITALIA YACHTS 14,98

DEMO VERSION from the Production Year 2023

ONLY 6 HOURS OF USE

Interior Cabins Unused

**Exceptionally Full-Equipped** 

**Exquisite Version** 

Feel at home, in a comfortable and absolutely non-standard environment. This will be the feeling going into an IY 14.98. Its size makes it suitable for long cruises and that is why the rooms are designed to have something more not only in the choice of essences and upholstery, but in finding spaces for those commodities that make life on board more pleasant. These include the possibility of having a wine cellar and large cupboards up to the ground. The lighting is warm, diffuse, continuous and never concentrated, with a floor wash effect, never intrusive.