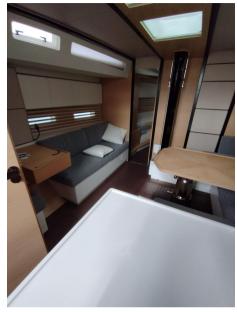

## **INTERIORS**

3 cabins and 2 bathrooms with electric toilets, one with a separate shower cubicle

Forward cabin equipped with a double bed of about 195x150x120 cm with private bathroom with separate shower cubicle