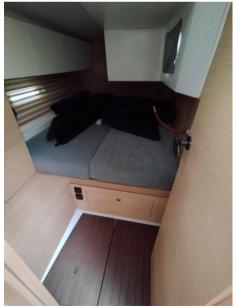

20 cm with private bathroom with separate shower cubicle

Aft cabins equipped with a double bed about 200x145 cm

## **Specifications**

YEAR

2023

**WIDTH** 

4.33

**FUEL TANK CAPACITY** 

325

**CABINS** 

3

**ENGINE MANUFACTURER** 

Volvo Penta

LENGTH

14.55

DRAFT

2.50

**GUESTS CRUISING** 

12

**BATHROOMS** 

1

HORSE POWER

1 X 75 CV



General

TYPE BRAND MODEL GUESTS CRUISING

Sailboat italia yachts Italia 14,98 12

CURRENT LOCATION

Mar tirreno

**Dimensions / Performance** 

WEIGHT (T) FUEL CAPACITY (L) CRUISING SPEED (ND)

9980.00 325

**Building / facilities** 

AMOUNT OF CABINS BERTHS BATHROOM(S)

3 6

**Engine room** 

ENGINE NUMBER OF ENGINES HORSE POWER (CV) PROPULSION

Volvo Penta 1 x 75 3 pale abbattibili

**Deck equipment** 

**DECK SHOWER** 

9