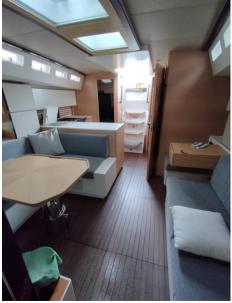

## Description

ITALIA YACHTS 14,98

DEMO VERSION from the Production Year 2023

ONLY 6 HOURS OF USE

Interior Cabins Unused

**Exceptionally Full-Equipped** 

**Exquisite Version** 

Feel at home, in a comfortable and absolutely non-standard environment. This will be the feeling going into an IY 14.98. Its size makes it suitable for long cruises and that is why the rooms are designed to have something more not only in the choice of essences and upholstery, but in finding spaces for those commodities that make life on board more pleasant. These include the possibility of having a wine cellar and large cupboards up to the ground. The lighting is warm, diffuse, continuous and never concentrated, with a floor wash effect, never intrusive.

## **INTERIORS**

3 cabins and 2 bathrooms with electric toilets, one with a separate shower cubicle

Forward cabin equipped with a double bed of about 195x150x120 cm with private bathroom with separate shower cubicle