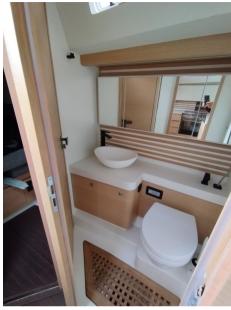

## **INTERIORS**

3 cabins and 2 bathrooms with electric toilets, one with a separate shower cubicle

Forward cabin equipped with a double bed of about 195x150x120 cm with private bathroom with separate shower cubicle