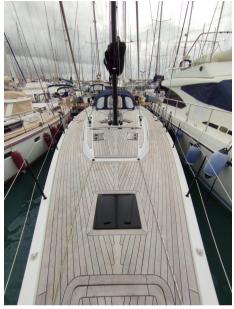

## Description

ITALIA YACHTS 14,98

DEMO VERSION from the Production Year 2023

ONLY 6 HOURS OF USE

Interior Cabins Unused

**Exceptionally Full-Equipped** 

**Exquisite Version** 

Feel at home, in a comfortable and absolutely non-standard environment. This will be the feeling going into an IY 14.98. Its size makes it suitable for long cruises and that is why the rooms are designed to have something more not only in the choice of essences and upholstery, but in finding spaces for those commodities that make life on board more pleasant. These include the possibility of having a wine cellar and large cupboards up to the ground. The lighting is warm, diffuse, continuous and never concentrated, with a floor wash effect, never intrusive.

**Engine room** 

ENGINE NUMBER OF ENGINES HORSE POWER (CV) PROPULSION

Volvo Penta 1 x 75 3 pale abbattibili

**Deck equipment** 

**DECK SHOWER** 

9