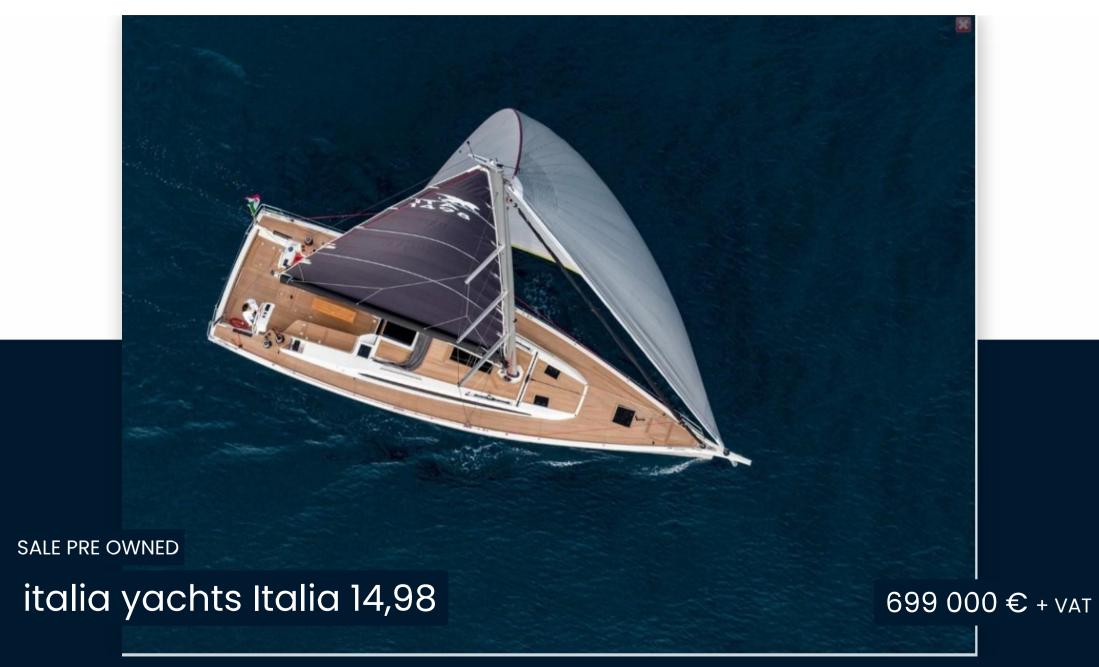

## Description

ITALIA YACHTS 14,98

DEMO VERSION from the Production Year 2023

ONLY 6 HOURS OF USE

Interior Cabins Unused

**Exceptionally Full-Equipped** 

**Exquisite Version** 

Feel at home, in a comfortable and absolutely non-standard environment. This will be the feeling going into an IY 14.98. Its size makes it suitable for long cruises and that is why the rooms are designed to have something more not only in the choice of essences and upholstery, but in finding spaces for those commodities that make life on board more pleasant. These include the possibility of having a wine cellar and large cupboards up to the ground. The lighting is warm, diffuse, continuous and never concentrated, with a floor wash effect, never intrusive.

## **Specifications**

YEAR

2023

**WIDTH** 

4.33

**FUEL TANK CAPACITY** 

325

**CABINS** 

3

**ENGINE MANUFACTURER** 

Volvo Penta

LENGTH

14.55

DRAFT

2.50

**GUESTS CRUISING** 

12

**BATHROOMS** 

1

HORSE POWER

1 X 75 CV

General

TYPE BRAND MODEL GUESTS CRUISING

Sailboat italia yachts Italia 14,98 12