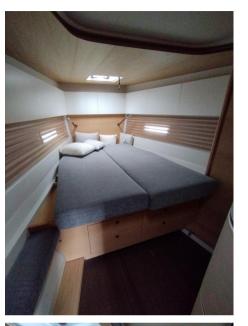

## **INTERIORS**

3 cabins and 2 bathrooms with electric toilets, one with a separate shower cubicle

Forward cabin equipped with a double bed of about 195x150x120 cm with private bathroom with separate shower cubicle