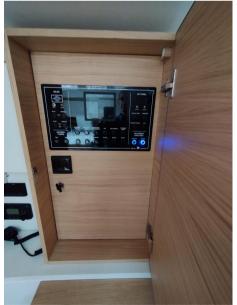

## **INTERIORS**

3 cabins and 2 bathrooms with electric toilets, one with a separate shower cubicle

Forward cabin equipped with a double bed of about 195x150x120 cm with private bathroom with separate shower cubicle