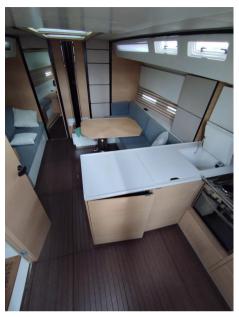

## Description

ITALIA YACHTS 14,98

DEMO VERSION from the Production Year 2023

ONLY 6 HOURS OF USE

Interior Cabins Unused

**Exceptionally Full-Equipped** 

**Exquisite Version** 

Feel at home, in a comfortable and absolutely non-standard environment. This will be the feeling going into an IY 14.98. Its size makes it suitable for long cruises and that is why the rooms are designed to have something more not only in the choice of essences and upholstery, but in finding spaces for those commodities that make life on board more pleasant. These include the possibility of having a wine cellar and large cupboards up to the ground. The lighting is warm, diffuse, continuous and never concentrated, with a floor wash effect, never intrusive.

## **INTERIORS**

3 cabins and 2 bathrooms with electric toilets, one with a separate shower cubicle

Forward cabin equipped with a double bed of about 195x150x120 cm with private bathroom with separate shower cubicle