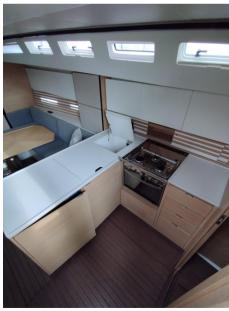

## Description

ITALIA YACHTS 14,98

DEMO VERSION from the Production Year 2023

ONLY 6 HOURS OF USE

Interior Cabins Unused

**Exceptionally Full-Equipped** 

**Exquisite Version** 

Feel at home, in a comfortable and absolutely non-standard environment. This will be the feeling going into an IY 14.98. Its size makes it suitable for long cruises and that is why the rooms are designed to have something more not only in the choice of essences and upholstery, but in finding spaces for those commodities that make life on board more pleasant. These include the possibility of having a wine cellar and large cupboards up to the ground. The lighting is warm, diffuse, continuous and never concentrated, with a floor wash effect, never intrusive.

## **INTERIORS**

3 cabins and 2 bathrooms with electric toilets, one with a separate shower cubicle

Forward cabin equipped with a double bed of about 195x150x120 cm with private bathroom with separate shower cubicle