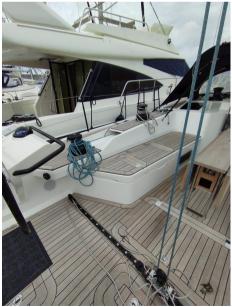

## Description

ITALIA YACHTS 14,98

DEMO VERSION from the Production Year 2023

ONLY 6 HOURS OF USE

Interior Cabins Unused

**Exceptionally Full-Equipped** 

**Exquisite Version** 

Feel at home, in a comfortable and absolutely non-standard environment. This will be the feeling going into an IY 14.98. Its size makes it suitable for long cruises and that is why the rooms are designed to have something more not only in the choice of essences and upholstery, but in finding spaces for those commodities that make life on board more pleasant. These include the possibility of having a wine cellar and large cupboards up to the ground. The lighting is warm, diffuse, continuous and never concentrated, with a floor wash effect, never intrusive.

**Engine room** 

ENGINE NUMBER OF ENGINES HORSE POWER (CV) PROPULSION

Volvo Penta 1 x 75 3 pale abbattibili

**Deck equipment** 

**DECK SHOWER** 

9