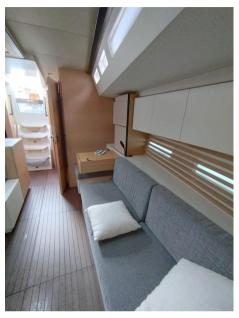

## Description

ITALIA YACHTS 14,98

DEMO VERSION from the Production Year 2023

ONLY 6 HOURS OF USE

Interior Cabins Unused

**Exceptionally Full-Equipped** 

**Exquisite Version** 

Feel at home, in a comfortable and absolutely non-standard environment. This will be the feeling going into an IY 14.98. Its size makes it suitable for long cruises and that is why the rooms are designed to have something more not only in the choice of essences and upholstery, but in finding spaces for those commodities that make life on board more pleasant. These include the possibility of having a wine cellar and large cupboards up to the ground. The lighting is warm, diffuse, continuous and never concentrated, with a floor wash effect, never intrusive.

Aft cabins equipped with a double bed about 200x145 cm