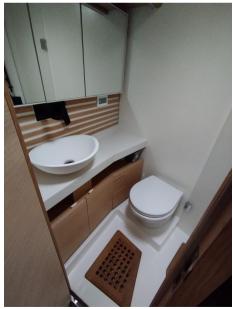

## **INTERIORS**

3 cabins and 2 bathrooms with electric toilets, one with a separate shower cubicle

Forward cabin equipped with a double bed of about 195x150x120 cm with private bathroom with separate shower cubicle