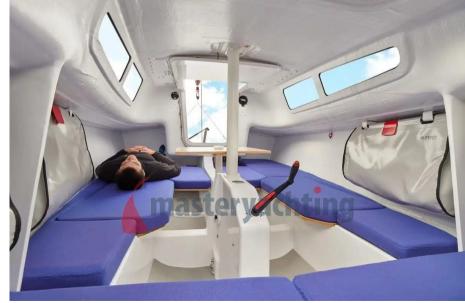

### **EASY TO USE:**

Simplicity meets functionality with the First 24 SE. Designed for effortless handling, it features well-thought cockpit ergonomics, minimized controls, a carbon mast without a backstay, and a light but precise steering system. The stable hull ensures that whether you're sailing solo, double-handed, or with a full crew, you'll enjoy a smooth and manageable experience.

Sailboat

CURRENT LOCATION

Eurasburg, deutschland

**Dimensions / Performance** 

WEIGHT (T) 0.96

**Building / facilities** 

AMOUNT OF CABINS

**BERTHS** 

2

4

**Engine room** 

NUMBER OF ENGINES (CV)

0

Sails

MAIN SAIL