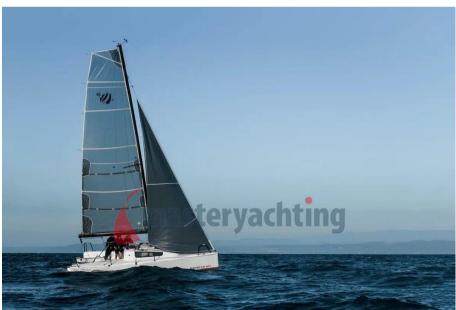

#### PERFORMANCE:

Step into the world of high-performance sailing with the First 24 SE Seascape Edition. Engineered with state-of-the-art technology, this sailboat boasts a very light, modern vacuum-infused vinyl-ester hull, a composite-build swinging keel with lead bulb, and a carbon-fibre rig. Combined with an extensive sail area, these features ensure you achieve unparalleled performance on the water.

### **EASY TO USE:**

Simplicity meets functionality with the First 24 SE. Designed for effortless handling, it features well-thought cockpit ergonomics, minimized controls, a carbon mast without a backstay, and a light but precise steering system. The stable hull ensures that whether you're sailing solo, double-handed, or with a full crew, you'll enjoy a smooth and manageable experience.

### SAFE:

Safety is paramount with the First 24 SE. This unsinkable sailboat is equipped with a swinging keel system that protects the structure if you hit the ground, and twin rudders that always ensure complete control. Push your limits and explore new waters with the confidence that this vessel will keep you safe.