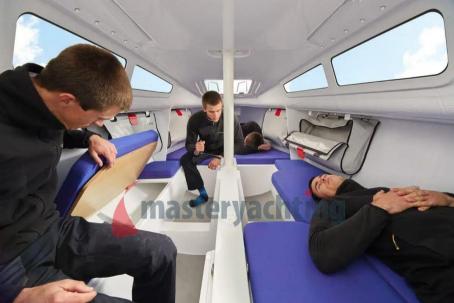

### **EASY TO USE:**

Simplicity meets functionality with the First 24 SE. Designed for effortless handling, it features well-thought cockpit ergonomics, minimized controls, a carbon mast without a backstay, and a light but precise steering system. The stable hull ensures that whether you're sailing solo, double-handed, or with a full crew, you'll enjoy a smooth and manageable experience.

Sailboat

CURRENT LOCATION

Eurasburg, deutschland

**Dimensions / Performance** 

WEIGHT (T) 0.96

**Building / facilities** 

AMOUNT OF CABINS

**BERTHS** 

2

4

**Engine room** 

NUMBER OF ENGINES (CV)

0

Sails

MAIN SAIL