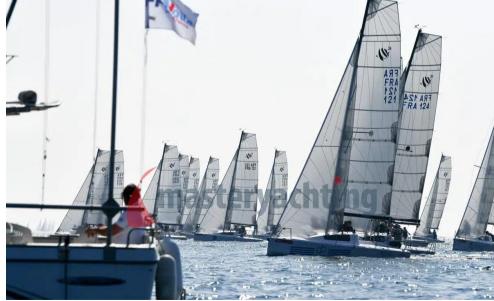

ed with a swinging keel system that protects the structure if you hit the ground, and twin rudders that always ensure complete control. Push your limits and explore new waters with the confidence that this vessel will keep you safe.

**RACING:** 

## **Specifications**

| YEAR            | LENGTH |
|-----------------|--------|
| 2024            | 7.29   |
| WIDTH           | DRAFT  |
| 2.50            | 2.00   |
| GUESTS CRUISING | CABINS |
| 8               | 2      |





General

TYPE

BRAND

beneteau

MODEL

First 24 seascape

**GUESTS CRUISING** 

8

Sailboat

CURRENT LOCATION

Eurasburg, deutschland

**Dimensions / Performance** 

WEIGHT (T) 0.96

**Building / facilities** 

AMOUNT OF CABINS

**BERTHS** 

2

4

**Engine room** 

NUMBER OF ENGINES (CV)

0

Sails

MAIN SAIL