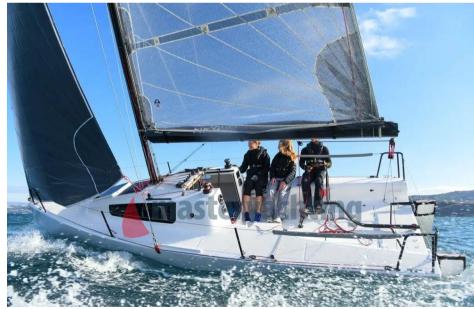

#### PERFORMANCE:

Step into the world of high-performance sailing with the First 24 SE Seascape Edition. Engineered with state-of-the-art technology, this sailboat boasts a very light, modern vacuum-infused vinyl-ester hull, a composite-build swinging keel with lead bulb, and a carbon-fibre rig. Combined with an extensive sail area, these features ensure you achieve unparalleled performance on the water.

### **EASY TO USE:**

Simplicity meets functionality with the First 24 SE. Designed for effortless handling, it features well-thought cockpit ergonomics, minimized controls, a carbon mast without a backstay, and a light but precise steering system. The stable hull ensures that whether you're sailing solo, double-handed, or with a full crew, you'll enjoy a smooth and manageable experience.

### SAFE:

Safety is paramount with the First 24 SE. This unsinkable sailboat is equipped with a swinging keel system that protects the structure if you hit the ground, and twin rudders that always ensure complete control. Push your limits and explore new waters with the confidence that this vessel will keep you safe.