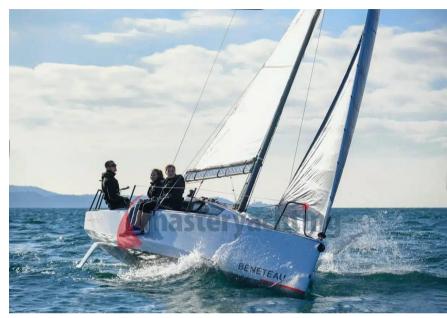

#### PERFORMANCE:

Step into the world of high-performance sailing with the First 24 SE Seascape Edition. Engineered with state-of-the-art technology, this sailboat boasts a very light, modern vacuum-infused vinyl-ester hull, a composite-build swinging keel with lead bulb, and a carbon-fibre rig. Combined with an extensive sail area, these features ensure you achieve unparalleled performance on the water.

### **EASY TO USE:**

Simplicity meets functionality with the First 24 SE. Designed for effortless handling, it features well-thought cockpit ergonomics, minimized controls, a carbon mast without a backstay, and a light but precise steering system. The stable hull ensures that whether you're sailing solo, double-handed, or with a full crew, you'll enjoy a smooth and manageable experience.

### SAFE:

Safety is paramount with the First 24 SE. This unsinkable sailboat is equipped with a swinging keel system that protects the structure if you hit the ground, and twin rudders that always ensure complete control. Push your limits and explore new waters with the confidence that this vessel will keep you safe.