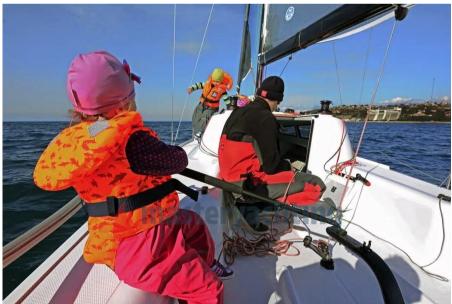

### **EASY TO USE:**

Simplicity meets functionality with the First 24 SE. Designed for effortless handling, it features well-thought cockpit ergonomics, minimized controls, a carbon mast without a backstay, and a light but precise steering system. The stable hull ensures that whether you're sailing solo, double-handed, or with a full crew, you'll enjoy a smooth and manageable experience.

### SAFE:

Safety is paramount with the First 24 SE. This unsinkable sailboat is equipped with a swinging keel system that protects the structure if you hit the ground, and twin rudders that always ensure complete control. Push your limits and explore new waters with the confidence that this vessel will keep you safe.