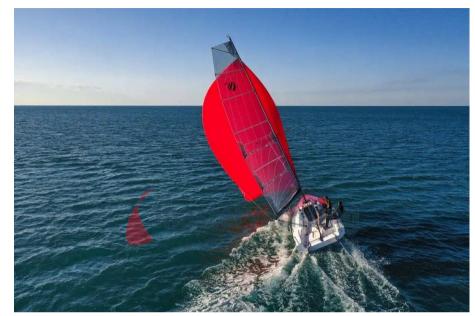

#### PERFORMANCE:

Step into the world of high-performance sailing with the First 24 SE Seascape Edition. Engineered with state-of-the-art technology, this sailboat boasts a very light, modern vacuum-infused vinyl-ester hull, a composite-build swinging keel with lead bulb, and a carbon-fibre rig. Combined with an extensive sail area, these features ensure you achieve unparalleled performance on the water.

### **EASY TO USE:**

Simplicity meets functionality with the First 24 SE. Designed for effortless handling, it features well-thought cockpit ergonomics, minimized controls, a carbon mast without a backstay, and a light but precise steering system. The stable hull ensures that whether you're sailing solo, double-handed, or with a full crew, you'll enjoy a smooth and manageable experience.