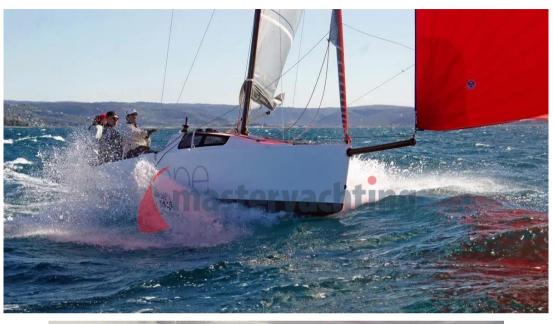

#### PERFORMANCE:

Step into the world of high-performance sailing with the First 24 SE Seascape Edition. Engineered with state-of-the-art technology, this sailboat boasts a very light, modern vacuum-infused vinyl-ester hull, a composite-build swinging keel with lead bulb, and a carbon-fibre rig. Combined with an extensive sail area, these features ensure you achieve unparalleled performance on the water.

**RACING:** 