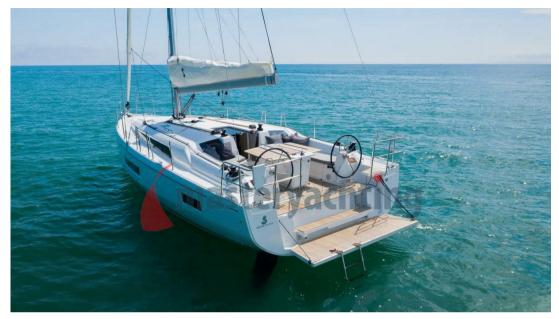

## Description

Beneteau Oceanis 40.1 2024 - Impeccable Craftsmanship, Exceptional Performance.

Step aboard the Beneteau Oceanis 40.1, where luxury meets performance, and every detail is meticulously crafted for your cruising pleasure. This stunning yacht boasts a 3 CABINS 2 HEADS VERSION layout, adorned with White Oak Alpi finishes, offering a timeless elegance that sets it apart.

Unmatched Performance: Powered by a YANMAR 4JH45 CR SHAFT LINE 33KW (45HP) DIESEL engine, this sail yacht effortlessly glides through the water, providing a smooth and exhilarating sailing experience. With its deep cast iron keel, the Oceanis 40.1 delivers exceptional stability and performance in all conditions.