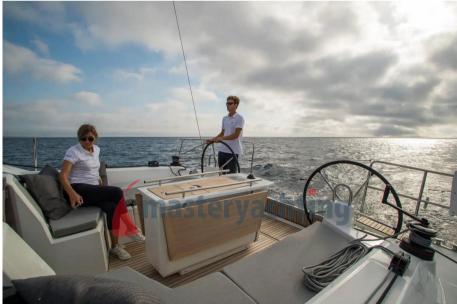

Entertainment: Whether you're hosting guests in the saloon or enjoying cocktails in the cockpit, the hi-fi Fusion system and interior loudspeakers, paired with waterproof exterior speakers, provide the perfect soundtrack to your sailing adventures. Plus, with USB ports in the saloon and each cabin, you can stay connected and entertained wherever you go.