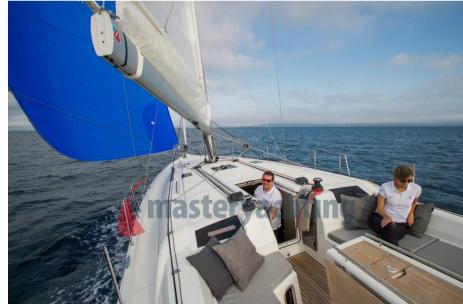

## Description

Beneteau Oceanis 40.1 2024 - Impeccable Craftsmanship, Exceptional Performance.

Step aboard the Beneteau Oceanis 40.1, where luxury meets performance, and every detail is meticulously crafted for your cruising pleasure. This stunning yacht boasts a 3 CABINS 2 HEADS VERSION layout, adorned with White Oak Alpi finishes, offering a timeless elegance that sets it apart.

Luxurious Amenities: Step into the spacious saloon and be greeted by LED indirect lighting, creating a warm and inviting atmosphere for relaxation and entertainment. The galley is equipped with stainless steel appliances, including a cooker, oven/grill, and front-opening icebox, ensuring that every culinary need is met while at sea.

Entertainment: Whether you're hosting guests in the saloon or enjoying cocktails in the cockpit, the hi-fi Fusion system and interior loudspeakers, paired with waterproof exterior speakers, provide the perfect soundtrack to your sailing adventures. Plus, with USB ports in the saloon and each cabin, you can stay connected and entertained wherever you go.