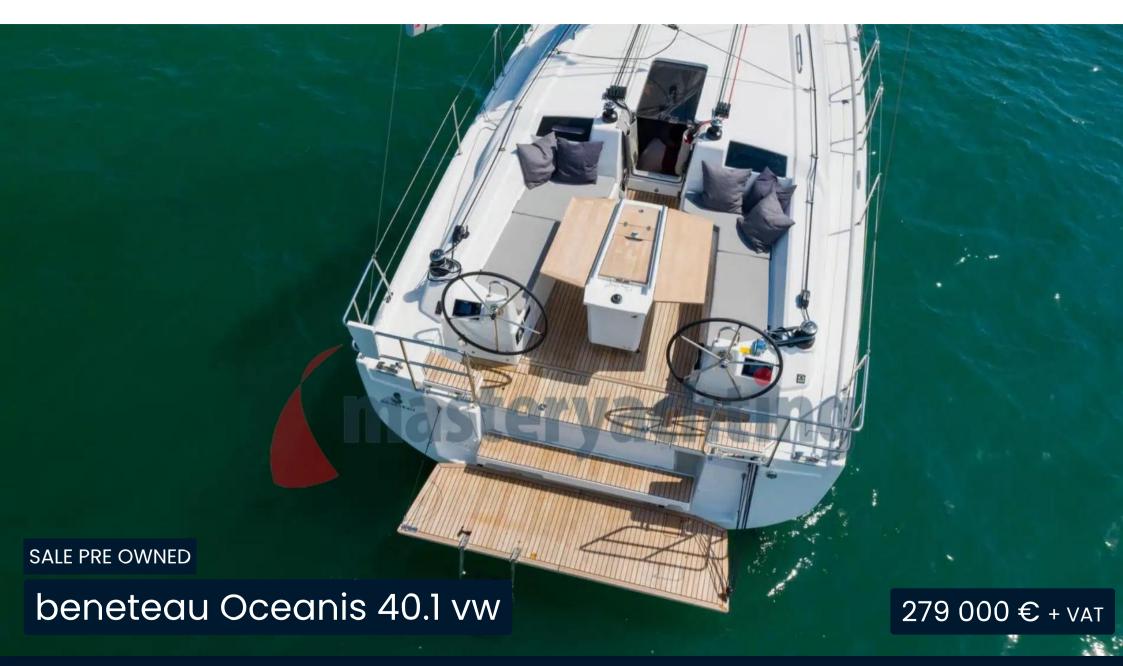

## Description

Beneteau Oceanis 40.1 2024 - Impeccable Craftsmanship, Exceptional Performance.

Step aboard the Beneteau Oceanis 40.1, where luxury meets performance, and every detail is meticulously crafted for your cruising pleasure. This stunning yacht boasts a 3 CABINS 2 HEADS VERSION layout, adorned with White Oak Alpi finishes, offering a timeless elegance that sets it apart.

Luxurious Amenities: Step into the spacious saloon and be greeted by LED indirect lighting, creating a warm and inviting atmosphere for relaxation and entertainment. The galley is equipped with stainless steel appliances, including a cooker, oven/grill, and front-opening icebox, ensuring that every culinary need is met while at sea.

General

Sailboat

TYPE **BRAND** 

MODEL **GUESTS CRUISING** Oceanis 40.1 vw 12

**CURRENT LOCATION** 

Österreich

**Building / facilities** 

BATHROOM(S) AMOUNT OF CABINS **BERTHS** 