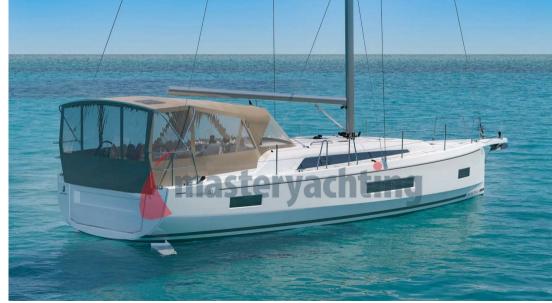

## Description

Beneteau Oceanis 40.1 2024 - Impeccable Craftsmanship, Exceptional Performance.

Step aboard the Beneteau Oceanis 40.1, where luxury meets performance, and every detail is meticulously crafted for your cruising pleasure. This stunning yacht boasts a 3 CABINS 2 HEADS VERSION layout, adorned with White Oak Alpi finishes, offering a timeless elegance that sets it apart.