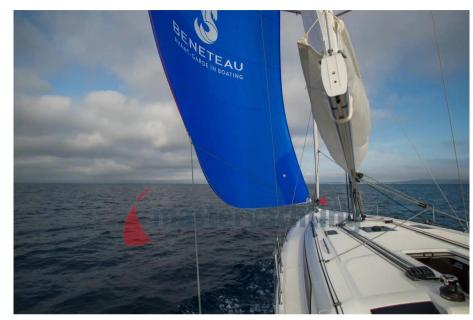

paired with waterproof exterior speakers, provide the perfect soundtrack to your sailing adventures. Plus, with USB ports in the saloon and each cabin, you can stay connected and entertained wherever you go.

## **Specifications**

YEAR

2024

**WIDTH** 

0.00

**CABINS** 

3

**ENGINE MANUFACTURER** 

Yanmar 4JH45 CR LA 33KW LENGTH

11.99

**GUESTS CRUISING** 

12

**BATHROOMS** 

1

**HORSE POWER** 

1 X 45 CV



General

Sailboat

TYPE **BRAND** 

MODEL **GUESTS CRUISING** Oceanis 40.1 vw 12

**CURRENT LOCATION** 

Österreich

**Building / facilities** 

BATHROOM(S) AMOUNT OF CABINS **BERTHS** 

beneteau

3 6

**Engine room** 

NUMBER OF ENGINES HORSE POWER (CV) ENGINE FUEL

Yanmar 4JH45 CR LA 33KW 1 x 45 Diesel

**Deck equipment** 

**DECK SHOWER** 

Sails

MAIN SAIL