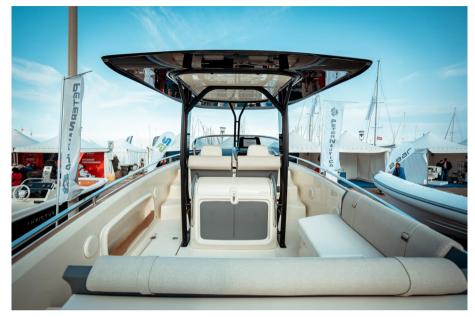

#### Description

| PeterNautica                                                                                                                                                                                                      |
|-------------------------------------------------------------------------------------------------------------------------------------------------------------------------------------------------------------------|
| From today beauty will run faster.                                                                                                                                                                                |
| INVICTUS GT280S is the firts lady of the shipyard, a boat that has always been praised by lovers of the sea and comfort.                                                                                          |
| Thanks to the outboard configuration, the boat becomes lively and refined in navigation, adding a thrill to the style that has always distinguished it.                                                           |
| The extraordinary comfort of the interiors, the balance of the lines, the stability navigation do not compromise: the spaces on board are tailor-made to ensur<br>all the comfort normally found on larger boats. |
| INVICTUS GT280S                                                                                                                                                                                                   |
| length ft: 8.87mt                                                                                                                                                                                                 |

Length f.t.: 8.87mt

Beam f.t.: 2.84 mt

Weight: 2.4 t

Maximum number of guests: Nº10

Design: Christian Grande

Fixings:

Side colour SPECTURM BLUE, Carbon hard top, Cockpit refrigerator, GARMIN 923, Quay charger kit, VHF fixed, Complete internal and external cushions, Reversible stern sundeck Large aft locker Navigation and anchor lights. Backlit roll Specifications