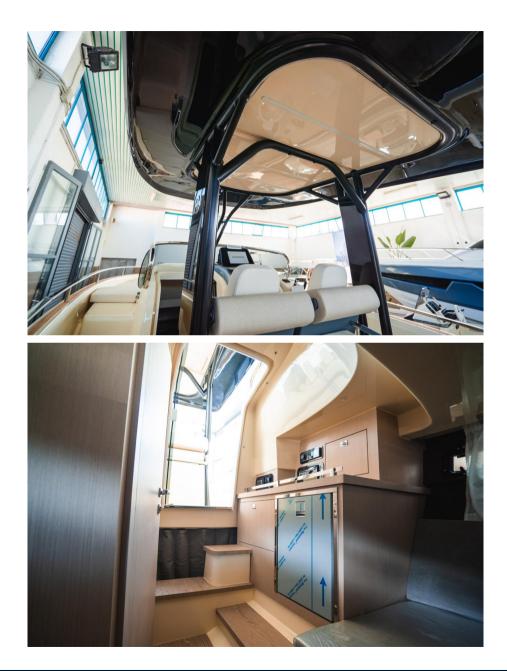

#### Description

| PeterNautica                                                                                                                                                                                                      |
|-------------------------------------------------------------------------------------------------------------------------------------------------------------------------------------------------------------------|
| From today beauty will run faster.                                                                                                                                                                                |
| INVICTUS GT280S is the firts lady of the shipyard, a boat that has always been praised by lovers of the sea and comfort.                                                                                          |
| Thanks to the outboard configuration, the boat becomes lively and refined in navigation, adding a thrill to the style that has always distinguished it.                                                           |
| The extraordinary comfort of the interiors, the balance of the lines, the stability navigation do not compromise: the spaces on board are tailor-made to ensur<br>all the comfort normally found on larger boats. |
| INVICTUS GT280S                                                                                                                                                                                                   |
| length ft: 8.87mt                                                                                                                                                                                                 |

Length f.t.: 8.87mt

Beam f.t.: 2.84 mt

Weight: 2.4 t

Maximum number of guests: Nº10

Design: Christian Grande

Fixings:

Side colour SPECTURM BLUE, Carbon hard top, Cockpit refrigerator, GARMIN 923, Quay charger kit, VHF fixed, Complete internal and external cushions, Reversible stern sundeck Large aft locker Navigation and anchor lights. Backlit roll Specifications