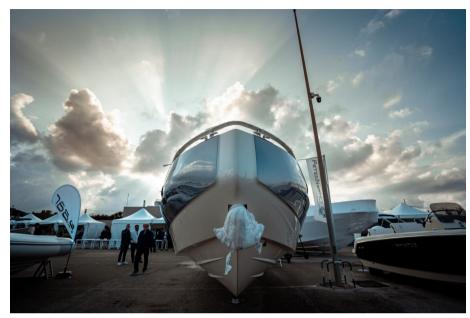

#### Description

| PeterNautica                                                                                                                                                                                                      |
|-------------------------------------------------------------------------------------------------------------------------------------------------------------------------------------------------------------------|
| From today beauty will run faster.                                                                                                                                                                                |
| INVICTUS GT280S is the firts lady of the shipyard, a boat that has always been praised by lovers of the sea and comfort.                                                                                          |
| Thanks to the outboard configuration, the boat becomes lively and refined in navigation, adding a thrill to the style that has always distinguished it.                                                           |
| The extraordinary comfort of the interiors, the balance of the lines, the stability navigation do not compromise: the spaces on board are tailor-made to ensur<br>all the comfort normally found on larger boats. |
| INVICTUS GT280S                                                                                                                                                                                                   |
| length ft: 8.87mt                                                                                                                                                                                                 |

Length f.t.: 8.87mt

Beam f.t.: 2.84 mt

Weight: 2.4 t

Maximum number of guests: Nº10

Design: Christian Grande

Fixings:

Side colour SPECTURM BLUE, Carbon hard top, Cockpit refrigerator, GARMIN 923, Quay charger kit, VHF fixed, Complete internal and external cushions, Reversible stern sundeck Large aft locker Navigation and anchor lights. Backlit roll Specifications