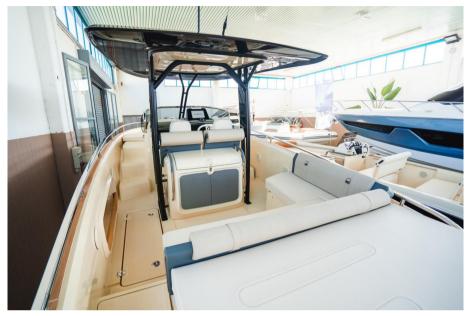

#### Description

| PeterNautica                                                                                                                                                                                                      |
|-------------------------------------------------------------------------------------------------------------------------------------------------------------------------------------------------------------------|
| From today beauty will run faster.                                                                                                                                                                                |
| INVICTUS GT280S is the firts lady of the shipyard, a boat that has always been praised by lovers of the sea and comfort.                                                                                          |
| Thanks to the outboard configuration, the boat becomes lively and refined in navigation, adding a thrill to the style that has always distinguished it.                                                           |
| The extraordinary comfort of the interiors, the balance of the lines, the stability navigation do not compromise: the spaces on board are tailor-made to ensur<br>all the comfort normally found on larger boats. |
| INVICTUS GT280S                                                                                                                                                                                                   |
| length ft: 8.87mt                                                                                                                                                                                                 |

Length f.t.: 8.87mt

Beam f.t.: 2.84 mt

Weight: 2.4 t

Maximum number of guests: Nº10

Design: Christian Grande

Fixings:

Side colour SPECTURM BLUE, Carbon hard top, Cockpit refrigerator, GARMIN 923, Quay charger kit, VHF fixed, Complete internal and external cushions, Reversible stern sundeck Large aft locker Navigation and anchor lights. Backlit roll Specifications