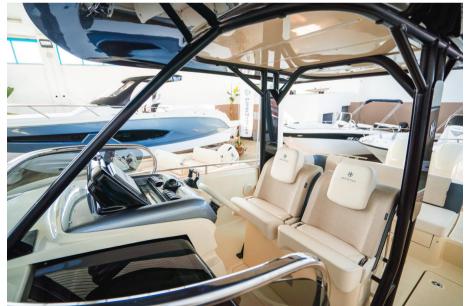

#### Description

| PeterNautica                                                                                                                                                                                                      |
|-------------------------------------------------------------------------------------------------------------------------------------------------------------------------------------------------------------------|
| From today beauty will run faster.                                                                                                                                                                                |
| INVICTUS GT280S is the firts lady of the shipyard, a boat that has always been praised by lovers of the sea and comfort.                                                                                          |
| Thanks to the outboard configuration, the boat becomes lively and refined in navigation, adding a thrill to the style that has always distinguished it.                                                           |
| The extraordinary comfort of the interiors, the balance of the lines, the stability navigation do not compromise: the spaces on board are tailor-made to ensur<br>all the comfort normally found on larger boats. |
| INVICTUS GT280S                                                                                                                                                                                                   |
| length ft: 8.87mt                                                                                                                                                                                                 |

Length f.t.: 8.87mt

Beam f.t.: 2.84 mt

Weight: 2.4 t

Maximum number of guests: Nº10

Design: Christian Grande

Fixings:

Side colour SPECTURM BLUE, Carbon hard top, Cockpit refrigerator, GARMIN 923, Quay charger kit, VHF fixed, Complete internal and external cushions, Reversible stern sundeck Large aft locker Navigation and anchor lights. Backlit roll Specifications