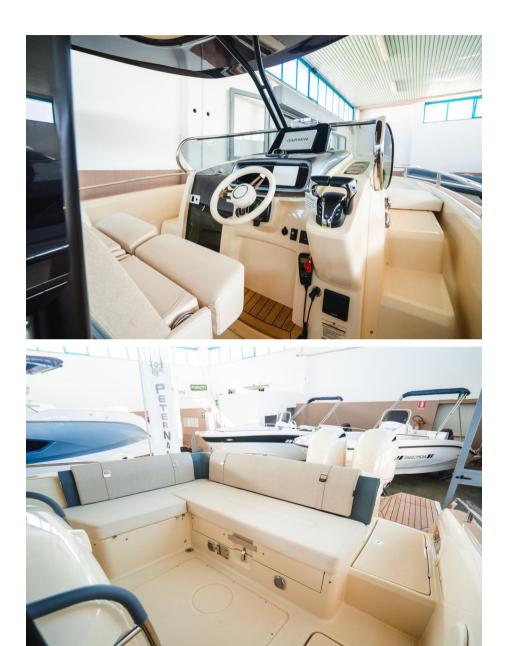

#### Description

| PeterNautica                                                                                                                                                                                                      |
|-------------------------------------------------------------------------------------------------------------------------------------------------------------------------------------------------------------------|
| From today beauty will run faster.                                                                                                                                                                                |
| INVICTUS GT280S is the firts lady of the shipyard, a boat that has always been praised by lovers of the sea and comfort.                                                                                          |
| Thanks to the outboard configuration, the boat becomes lively and refined in navigation, adding a thrill to the style that has always distinguished it.                                                           |
| The extraordinary comfort of the interiors, the balance of the lines, the stability navigation do not compromise: the spaces on board are tailor-made to ensur<br>all the comfort normally found on larger boats. |
| INVICTUS GT280S                                                                                                                                                                                                   |
| length ft: 8.87mt                                                                                                                                                                                                 |

Length f.t.: 8.87mt

Beam f.t.: 2.84 mt

Weight: 2.4 t

Maximum number of guests: Nº10

Design: Christian Grande

Fixings:

Side colour SPECTURM BLUE, Carbon hard top, Cockpit refrigerator, GARMIN 923, Quay charger kit, VHF fixed, Complete internal and external cushions, Reversible stern sundeck Large aft locker Navigation and anchor lights. Backlit roll Specifications