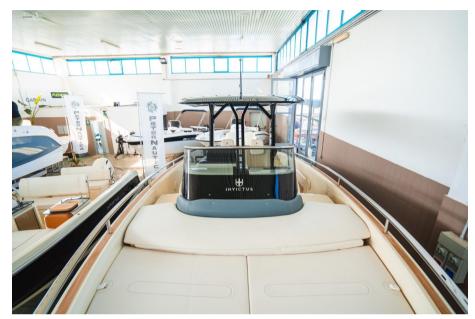

#### Description

| PeterNautica                                                                                                                                                                                                      |
|-------------------------------------------------------------------------------------------------------------------------------------------------------------------------------------------------------------------|
| From today beauty will run faster.                                                                                                                                                                                |
| INVICTUS GT280S is the firts lady of the shipyard, a boat that has always been praised by lovers of the sea and comfort.                                                                                          |
| Thanks to the outboard configuration, the boat becomes lively and refined in navigation, adding a thrill to the style that has always distinguished it.                                                           |
| The extraordinary comfort of the interiors, the balance of the lines, the stability navigation do not compromise: the spaces on board are tailor-made to ensur<br>all the comfort normally found on larger boats. |
| INVICTUS GT280S                                                                                                                                                                                                   |
| length ft: 8.87mt                                                                                                                                                                                                 |

Length f.t.: 8.87mt

Beam f.t.: 2.84 mt

Weight: 2.4 t

Maximum number of guests: Nº10

Design: Christian Grande

Fixings:

Side colour SPECTURM BLUE, Carbon hard top, Cockpit refrigerator, GARMIN 923, Quay charger kit, VHF fixed, Complete internal and external cushions, Reversible stern sundeck Large aft locker Navigation and anchor lights. Backlit roll Specifications