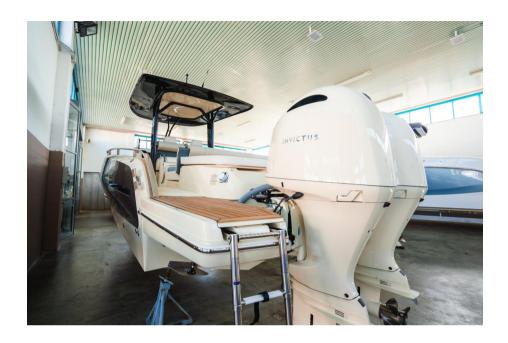

Litoranea Mola-Cozze, 2 70042 Mola di bari

+39 080 474 21 21 info@peternautica.com

242 000 € All Tax Included

Invictus Gt280s

#### Description

| PeterNautica                                                                                                                                                                                                      |
|-------------------------------------------------------------------------------------------------------------------------------------------------------------------------------------------------------------------|
| From today beauty will run faster.                                                                                                                                                                                |
| INVICTUS GT280S is the firts lady of the shipyard, a boat that has always been praised by lovers of the sea and comfort.                                                                                          |
| Thanks to the outboard configuration, the boat becomes lively and refined in navigation, adding a thrill to the style that has always distinguished it.                                                           |
| The extraordinary comfort of the interiors, the balance of the lines, the stability navigation do not compromise: the spaces on board are tailor-made to ensur<br>all the comfort normally found on larger boats. |
| INVICTUS GT280S                                                                                                                                                                                                   |
| length ft: 8.87mt                                                                                                                                                                                                 |

Length f.t.: 8.87mt

Beam f.t.: 2.84 mt

Weight: 2.4 t

Maximum number of guests: Nº10

Design: Christian Grande

Fixings:

Side colour SPECTURM BLUE, Carbon hard top, Cockpit refrigerator, GARMIN 923, Quay charger kit, VHF fixed, Complete internal and external cushions, Reversible stern sundeck Large aft locker Navigation and anchor lights. Backlit roll Specifications

| ТҮРЕ                        | BRAND                            | MODEL  | GUESTS CRUISING |  |
|-----------------------------|----------------------------------|--------|-----------------|--|
| Motorboat                   | invictus                         | Gt280s | 10              |  |
| CURRENT LOCATION            |                                  |        |                 |  |
| Mola di bari, mare adriat   | ico                              |        |                 |  |
| Engine room                 |                                  |        |                 |  |
| ENGINE                      | NUMBER OF ENGINES HORSE POWER (C | v)     |                 |  |
| Yamaha XCA                  | 2 x 200                          |        |                 |  |
| Electricity / air condition | ing                              |        |                 |  |
| ENGINE BATTERY              |                                  |        |                 |  |
| Navigation equipment        |                                  |        |                 |  |
| GPS                         | NAVIGATION COMPASS               | SONAR  | ANCHOR          |  |