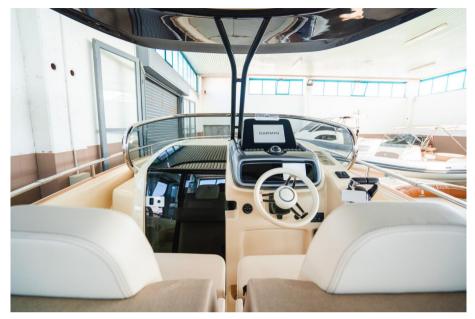

#### Description

| PeterNautica                                                                                                                                                                                                      |
|-------------------------------------------------------------------------------------------------------------------------------------------------------------------------------------------------------------------|
| From today beauty will run faster.                                                                                                                                                                                |
| INVICTUS GT280S is the firts lady of the shipyard, a boat that has always been praised by lovers of the sea and comfort.                                                                                          |
| Thanks to the outboard configuration, the boat becomes lively and refined in navigation, adding a thrill to the style that has always distinguished it.                                                           |
| The extraordinary comfort of the interiors, the balance of the lines, the stability navigation do not compromise: the spaces on board are tailor-made to ensur<br>all the comfort normally found on larger boats. |
| INVICTUS GT280S                                                                                                                                                                                                   |
| length ft: 8.87mt                                                                                                                                                                                                 |

Length f.t.: 8.87mt

Beam f.t.: 2.84 mt

Weight: 2.4 t

Maximum number of guests: Nº10

Design: Christian Grande

Fixings:

Side colour SPECTURM BLUE, Carbon hard top, Cockpit refrigerator, GARMIN 923, Quay charger kit, VHF fixed, Complete internal and external cushions, Reversible stern sundeck Large aft locker Navigation and anchor lights. Backlit roll Specifications