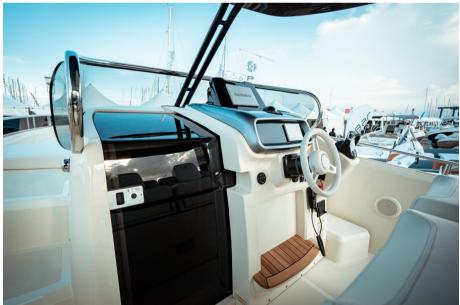

Length f.t.: 8.87mt

Beam f.t.: 2.84 mt

Weight: 2.4 t

Maximum number of guests: Nº10

Design: Christian Grande

Fixings:

Side colour SPECTURM BLUE, Carbon hard top, Cockpit refrigerator, GARMIN 923, Quay charger kit, VHF fixed, Complete internal and external cushions, Reversible stern sundeck Large aft locker Navigation and anchor lights. Backlit roll Specifications

| ТҮРЕ                        | BRAND                            | MODEL  | GUESTS CRUISING |  |
|-----------------------------|----------------------------------|--------|-----------------|--|
| Motorboat                   | invictus                         | Gt280s | 10              |  |
| CURRENT LOCATION            |                                  |        |                 |  |
| Mola di bari, mare adriat   | ico                              |        |                 |  |
| Engine room                 |                                  |        |                 |  |
| ENGINE                      | NUMBER OF ENGINES HORSE POWER (C | v)     |                 |  |
| Yamaha XCA                  | 2 x 200                          |        |                 |  |
| Electricity / air condition | ing                              |        |                 |  |
| ENGINE BATTERY              |                                  |        |                 |  |
| Navigation equipment        |                                  |        |                 |  |
| GPS                         | NAVIGATION COMPASS               | SONAR  | ANCHOR          |  |