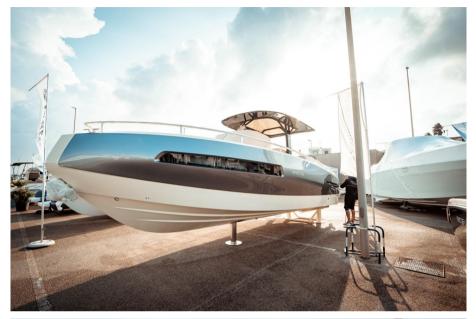

Litoranea Mola-Cozze, 2 70042 Mola di bari

+39 080 474 21 21 info@peternautica.com

242 000 € All Tax Included

Invictus Gt280s

#### Description

| PeterNautica                                                                                                                                                                                                      |
|-------------------------------------------------------------------------------------------------------------------------------------------------------------------------------------------------------------------|
| From today beauty will run faster.                                                                                                                                                                                |
| INVICTUS GT280S is the firts lady of the shipyard, a boat that has always been praised by lovers of the sea and comfort.                                                                                          |
| Thanks to the outboard configuration, the boat becomes lively and refined in navigation, adding a thrill to the style that has always distinguished it.                                                           |
| The extraordinary comfort of the interiors, the balance of the lines, the stability navigation do not compromise: the spaces on board are tailor-made to ensur<br>all the comfort normally found on larger boats. |
| INVICTUS GT280S                                                                                                                                                                                                   |
| length ft: 8.87mt                                                                                                                                                                                                 |

Length f.t.: 8.87mt

Beam f.t.: 2.84 mt

Weight: 2.4 t

Maximum number of guests: Nº10

Design: Christian Grande

Fixings:

Side colour SPECTURM BLUE, Carbon hard top, Cockpit refrigerator, GARMIN 923, Quay charger kit, VHF fixed, Complete internal and external cushions, Reversible stern sundeck Large aft locker Navigation and anchor lights. Backlit roll Specifications