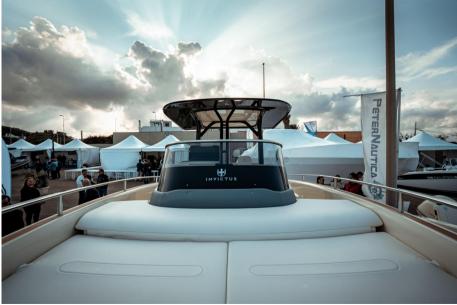

#### Description

| PeterNautica                                                                                                                                                                                                      |
|-------------------------------------------------------------------------------------------------------------------------------------------------------------------------------------------------------------------|
| From today beauty will run faster.                                                                                                                                                                                |
| INVICTUS GT280S is the firts lady of the shipyard, a boat that has always been praised by lovers of the sea and comfort.                                                                                          |
| Thanks to the outboard configuration, the boat becomes lively and refined in navigation, adding a thrill to the style that has always distinguished it.                                                           |
| The extraordinary comfort of the interiors, the balance of the lines, the stability navigation do not compromise: the spaces on board are tailor-made to ensur<br>all the comfort normally found on larger boats. |
| INVICTUS GT280S                                                                                                                                                                                                   |
| length ft: 8.87mt                                                                                                                                                                                                 |

Length f.t.: 8.87mt

Beam f.t.: 2.84 mt

Weight: 2.4 t

Maximum number of guests: Nº10

Design: Christian Grande

Fixings:

Side colour SPECTURM BLUE, Carbon hard top, Cockpit refrigerator, GARMIN 923, Quay charger kit, VHF fixed, Complete internal and external cushions, Reversible stern sundeck Large aft locker Navigation and anchor lights. Backlit roll Specifications