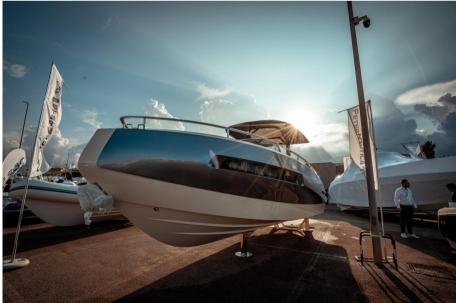

#### Description

| PeterNautica                                                                                                                                                                                                      |
|-------------------------------------------------------------------------------------------------------------------------------------------------------------------------------------------------------------------|
| From today beauty will run faster.                                                                                                                                                                                |
| INVICTUS GT280S is the firts lady of the shipyard, a boat that has always been praised by lovers of the sea and comfort.                                                                                          |
| Thanks to the outboard configuration, the boat becomes lively and refined in navigation, adding a thrill to the style that has always distinguished it.                                                           |
| The extraordinary comfort of the interiors, the balance of the lines, the stability navigation do not compromise: the spaces on board are tailor-made to ensur<br>all the comfort normally found on larger boats. |
| INVICTUS GT280S                                                                                                                                                                                                   |
| length ft: 8.87mt                                                                                                                                                                                                 |

Length f.t.: 8.87mt

Beam f.t.: 2.84 mt

Weight: 2.4 t

Maximum number of guests: Nº10

Design: Christian Grande

Fixings:

Side colour SPECTURM BLUE, Carbon hard top, Cockpit refrigerator, GARMIN 923, Quay charger kit, VHF fixed, Complete internal and external cushions, Reversible stern sundeck Large aft locker Navigation and anchor lights. Backlit roll Specifications