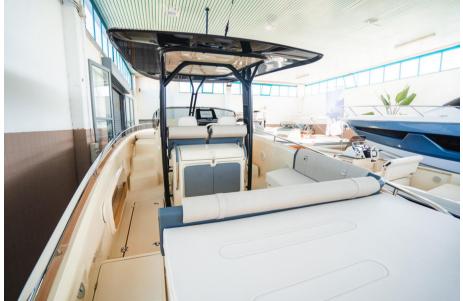

#### Description

| PeterNautica                                                                                                                                                                                                      |
|-------------------------------------------------------------------------------------------------------------------------------------------------------------------------------------------------------------------|
| From today beauty will run faster.                                                                                                                                                                                |
| INVICTUS GT280S is the firts lady of the shipyard, a boat that has always been praised by lovers of the sea and comfort.                                                                                          |
| Thanks to the outboard configuration, the boat becomes lively and refined in navigation, adding a thrill to the style that has always distinguished it.                                                           |
| The extraordinary comfort of the interiors, the balance of the lines, the stability navigation do not compromise: the spaces on board are tailor-made to ensur<br>all the comfort normally found on larger boats. |
| INVICTUS GT280S                                                                                                                                                                                                   |
| length ft: 8.87mt                                                                                                                                                                                                 |

Length f.t.: 8.87mt

Beam f.t.: 2.84 mt

Weight: 2.4 t

Maximum number of guests: Nº10

Design: Christian Grande

Fixings:

Side colour SPECTURM BLUE, Carbon hard top, Cockpit refrigerator, GARMIN 923, Quay charger kit, VHF fixed, Complete internal and external cushions, Reversible stern sundeck Large aft locker Navigation and anchor lights. Backlit roll Specifications