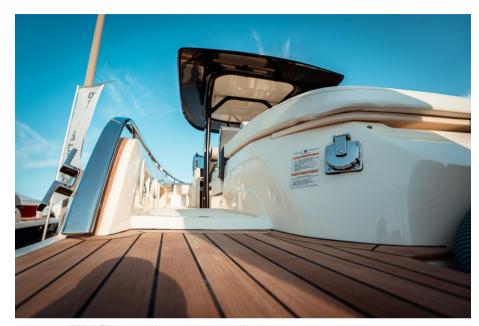

Length f.t.: 8.87mt

Beam f.t.: 2.84 mt

Weight: 2.4 t

Maximum number of guests: Nº10

Design: Christian Grande

Fixings:

Side colour SPECTURM BLUE, Carbon hard top, Cockpit refrigerator, GARMIN 923, Quay charger kit, VHF fixed, Complete internal and external cushions, Reversible stern sundeck Large aft locker Navigation and anchor lights. Backlit roll Specifications