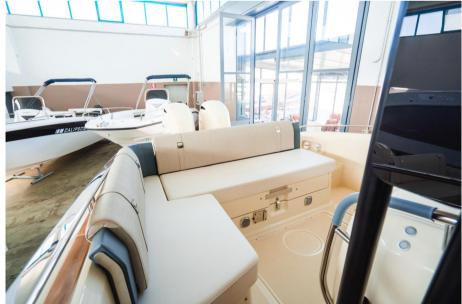

#### Description

| PeterNautica                                                                                                                                                                                                      |
|-------------------------------------------------------------------------------------------------------------------------------------------------------------------------------------------------------------------|
| From today beauty will run faster.                                                                                                                                                                                |
| INVICTUS GT280S is the firts lady of the shipyard, a boat that has always been praised by lovers of the sea and comfort.                                                                                          |
| Thanks to the outboard configuration, the boat becomes lively and refined in navigation, adding a thrill to the style that has always distinguished it.                                                           |
| The extraordinary comfort of the interiors, the balance of the lines, the stability navigation do not compromise: the spaces on board are tailor-made to ensur<br>all the comfort normally found on larger boats. |
| INVICTUS GT280S                                                                                                                                                                                                   |
| length ft: 8.87mt                                                                                                                                                                                                 |

Length f.t.: 8.87mt

Beam f.t.: 2.84 mt

Weight: 2.4 t

Maximum number of guests: Nº10

Design: Christian Grande

Fixings:

Side colour SPECTURM BLUE, Carbon hard top, Cockpit refrigerator, GARMIN 923, Quay charger kit, VHF fixed, Complete internal and external cushions, Reversible stern sundeck Large aft locker Navigation and anchor lights. Backlit roll Specifications