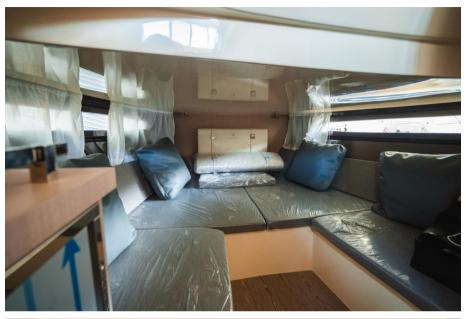

Length f.t.: 8.87mt

Beam f.t.: 2.84 mt

Weight: 2.4 t

Maximum number of guests: Nº10

Design: Christian Grande

Fixings:

Side colour SPECTURM BLUE, Carbon hard top, Cockpit refrigerator, GARMIN 923, Quay charger kit, VHF fixed, Complete internal and external cushions, Reversible stern sundeck Large aft locker Navigation and anchor lights. Backlit roll Specifications