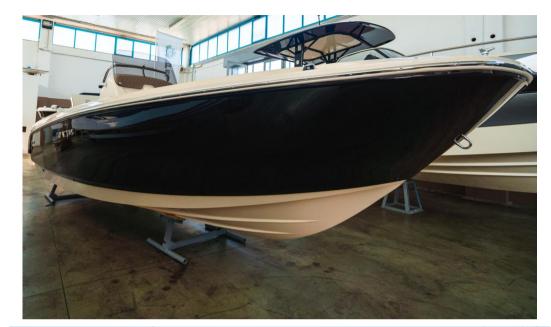

The bow and stern areas can be used as sundecks or lounges separately or configured as one large space.

PROMPT DELIVERY!

Invictus SX200

Length f.t.: 6.10 mt

Beam f.t.: 2.40 mt

Dry weight: 1080 Kg

Max people capacity: N°8