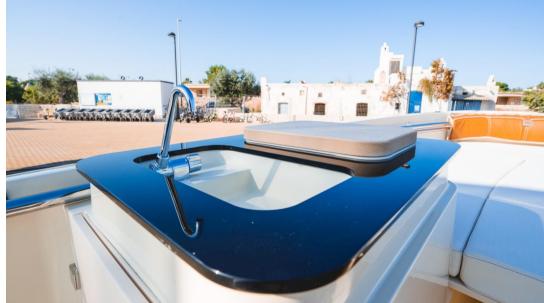

The bow and stern areas can be used as sundecks or lounges separately or configured as one large space.

PROMPT DELIVERY!

Invictus SX200

Length f.t.: 6.10 mt

Beam f.t.: 2.40 mt

Dry weight: 1080 Kg

Max people capacity: N°8