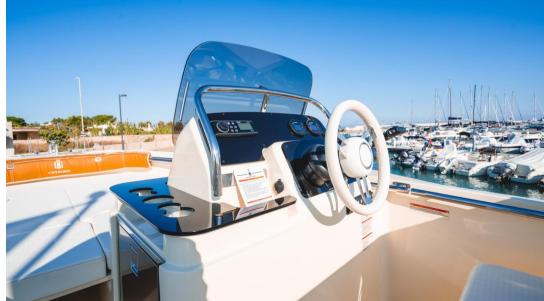

#### PeterNautica

The Invictus Capoforte SX200 is an admirable synthesis of functionality and fun that manages to recreate livable and usable spaces in just six meters. The practicality and exciting performance of the outboard combined with the great versatility of the deck with its various set-up possibilities, make the Invictus Capoforte SX200 perfect for families, as well as for younger users who want to approach boating and who are looking for a boat that stands out.

The bow and stern areas can be used as sundecks or lounges separately or configured as one large space.

PROMPT DELIVERY!

Invictus SX200

Length f.t.: 6.10 mt

Beam f.t.: 2.40 mt

Dry weight: 1080 Kg

Max people capacity: N°8