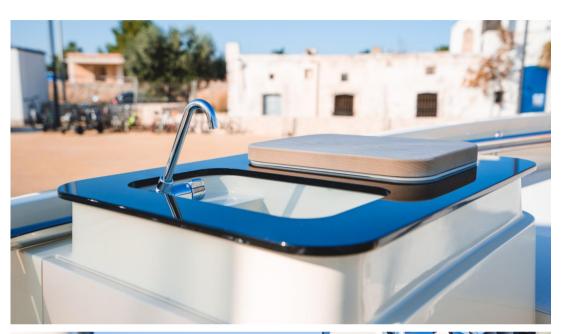

The bow and stern areas can be used as sundecks or lounges separately or configured as one large space.

PROMPT DELIVERY!

Invictus SX200

Length f.t.: 6.10 mt

Beam f.t.: 2.40 mt

Dry weight: 1080 Kg

Max people capacity: N°8