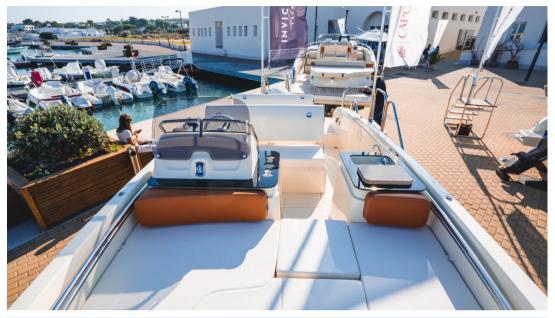

The bow and stern areas can be used as sundecks or lounges separately or configured as one large space.

PROMPT DELIVERY!

Invictus SX200

Length f.t.: 6.10 mt

Beam f.t.: 2.40 mt

Dry weight: 1080 Kg

Max people capacity: N°8