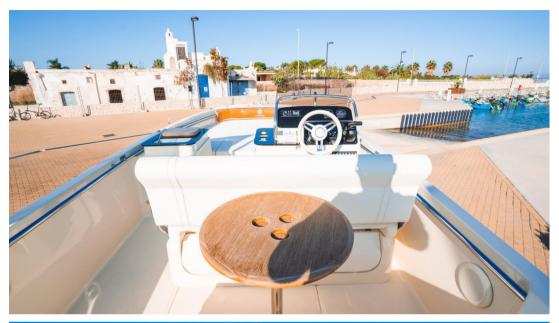

The bow and stern areas can be used as sundecks or lounges separately or configured as one large space.

PROMPT DELIVERY!

Invictus SX200

Length f.t.: 6.10 mt

Beam f.t.: 2.40 mt

Dry weight: 1080 Kg

Max people capacity: N°8