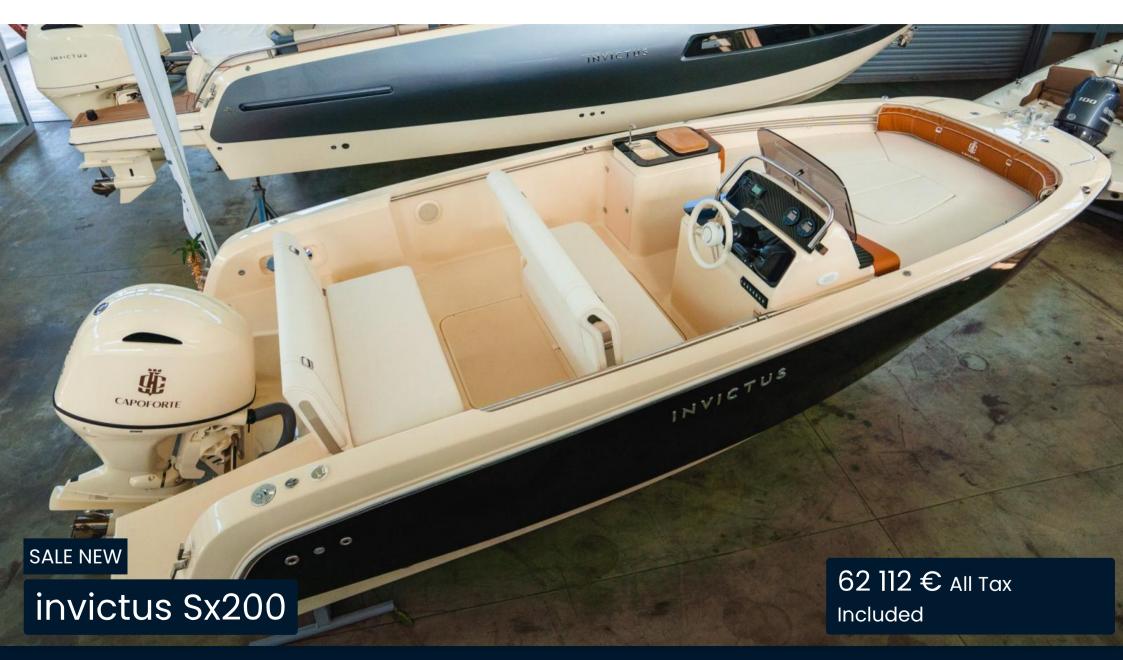

#### PeterNautica

The Invictus Capoforte SX200 is an admirable synthesis of functionality and fun that manages to recreate livable and usable spaces in just six meters. The practicality and exciting performance of the outboard combined with the great versatility of the deck with its various set-up possibilities, make the Invictus Capoforte SX200 perfect for families, as well as for younger users who want to approach boating and who are looking for a boat that stands out.

The bow and stern areas can be used as sundecks or lounges separately or configured as one large space.

PROMPT DELIVERY!

Invictus SX200

Length f.t.: 6.10 mt

Beam f.t.: 2.40 mt

Dry weight: 1080 Kg

Max people capacity: N°8

Category EC: C

Designer: Christian Grande

Fixings:

Dark Shadow eide color Row sunhathing cushions PicNic table with stainless