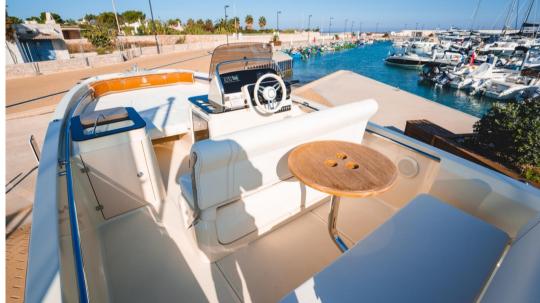

The bow and stern areas can be used as sundecks or lounges separately or configured as one large space.

PROMPT DELIVERY!

Invictus SX200

Length f.t.: 6.10 mt

Beam f.t.: 2.40 mt

Dry weight: 1080 Kg

Max people capacity: N°8