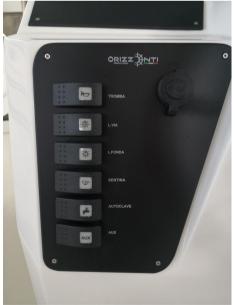

Design category C

Fixings:

Stainless steel awning 3 arches, Shower system with chromed shower and water boarding, LED navigation and anchor lights, LED courtesy lights, Swimming