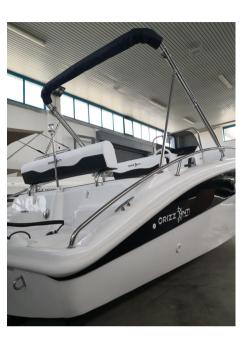

Design category C

Fixings:

Stainless steel awning 3 arches, Shower system with chromed shower and water boarding, LED navigation and anchor lights, LED courtesy lights, Swimming