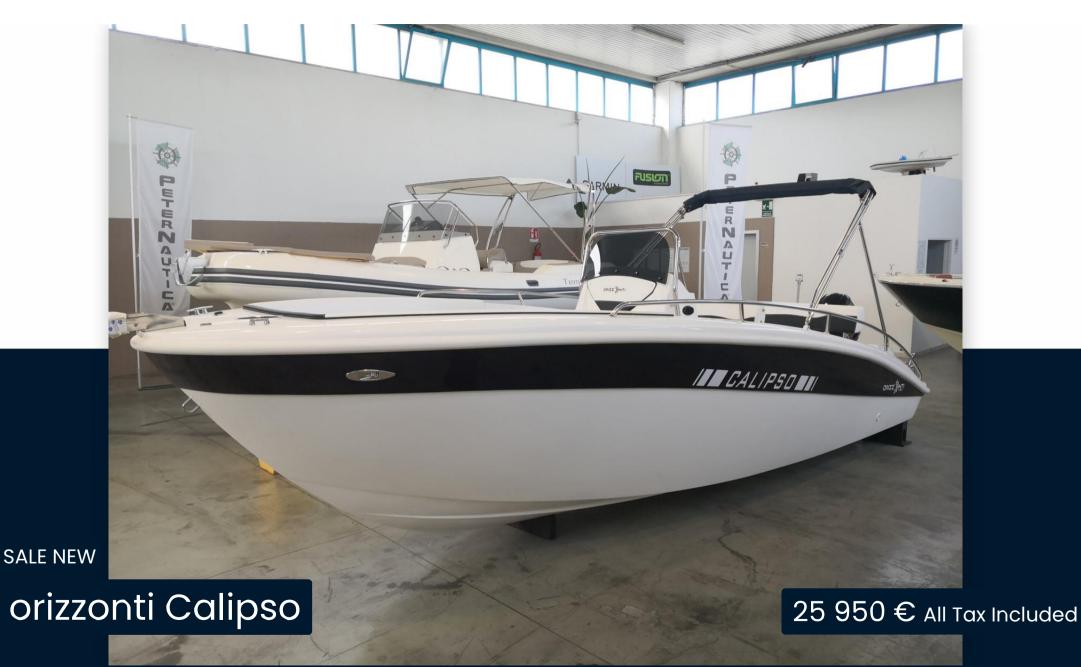

#### PeterNautica

Elegant, comfortable, safe, graceful.

The Calipso is a boat designed with the idea of maximizing comfort from every point of view, from soft navigation to the wide spaces on board that will guarantee each passenger their own relaxation area.

The bow sunbathing extension creates ample space for sunbathing in total comfort.

The boat is ready for delivery!

Calypso 20

Length f.t. 6.10 mt.

Width f.t. 2.18 mt.

Weight 610 kg.

People capacity N° 8

installable power 150 hp

Design category C

Fixings:

Stainless steel awning 3 arches, Shower system with chromed shower and water boarding, LED navigation and anchor lights, LED courtesy lights, Swimming