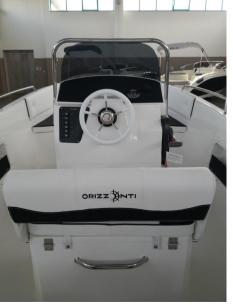

#### PeterNautica

Elegant, comfortable, safe, graceful.

The Calipso is a boat designed with the idea of maximizing comfort from every point of view, from soft navigation to the wide spaces on board that will guarantee each passenger their own relaxation area.

Design category C

Fixings:

Stainless steel awning 3 arches, Shower system with chromed shower and water boarding, LED navigation and anchor lights, LED courtesy lights, Swimming