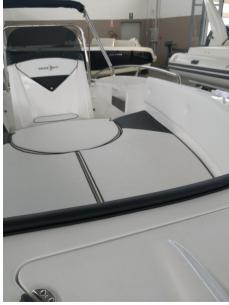

The bow sunbathing extension creates ample space for sunbathing in total comfort.

The boat is ready for delivery!

Calypso 20

Length f.t. 6.10 mt.

Width f.t. 2.18 mt.

Weight 610 kg.

People capacity N° 8

installable power 150 hp