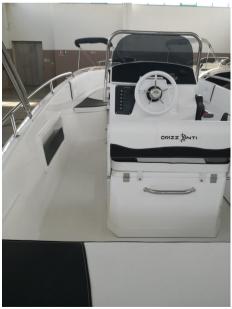

Design category C

Fixings:

Stainless steel awning 3 arches, Shower system with chromed shower and water boarding, LED navigation and anchor lights, LED courtesy lights, Swimming