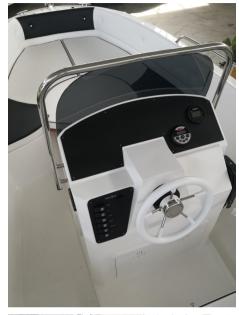

Design category C

Fixings:

Stainless steel awning 3 arches, Shower system with chromed shower and water boarding, LED navigation and anchor lights, LED courtesy lights, Swimming