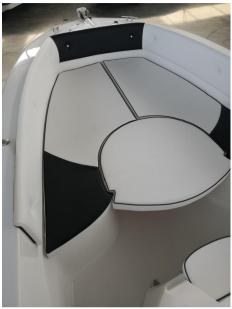

The bow sunbathing extension creates ample space for sunbathing in total comfort.

The boat is ready for delivery!

Calypso 20

Length f.t. 6.10 mt.

Width f.t. 2.18 mt.

Weight 610 kg.

People capacity N° 8

installable power 150 hp