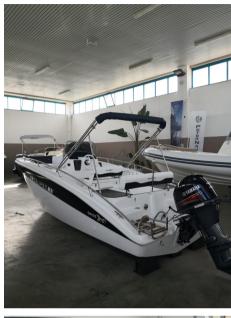

The bow sunbathing extension creates ample space for sunbathing in total comfort.

The boat is ready for delivery!

Calypso 20

Length f.t. 6.10 mt.

Width f.t. 2.18 mt.

Weight 610 kg.

People capacity N° 8

installable power 150 hp