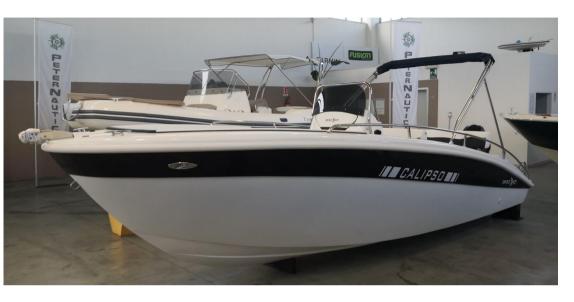

#### PeterNautica

Elegant, comfortable, safe, graceful.

The Calipso is a boat designed with the idea of maximizing comfort from every point of view, from soft navigation to the wide spaces on board that will guarantee each passenger their own relaxation area.

The bow sunbathing extension creates ample space for sunbathing in total comfort.

The boat is ready for delivery!

Calypso 20

Length f.t. 6.10 mt.

Width f.t. 2.18 mt.

Weight 610 kg.

People capacity N° 8

installable power 150 hp

Design category C

Fixings:

Stainless steel awning 3 arches, Shower system with chromed shower and water boarding, LED navigation and anchor lights, LED courtesy lights, Swimming