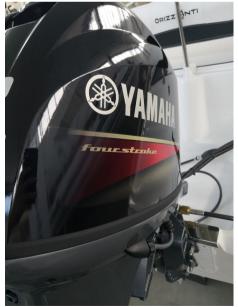

## **Specifications**

YEAR

2022

**WIDTH** 

2.18

**ENGINE MANUFACTURER** 

Yamaha F40GETL SUPREME LENGTH

6.10

### **Engine room**

ENGINE

NUMBER OF ENGINES HORSE POWER (CV)

Yamaha F40GETL SUPREME

1 x 40