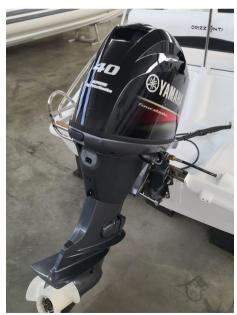

## **Specifications**

YEAR

2022

**WIDTH** 

2.18

**ENGINE MANUFACTURER** 

Yamaha F40GETL SUPREME LENGTH

6.10

**GUESTS CRUISING** 

8

HORSE POWER

1 X 40 CV

### **Engine room**

ENGINE

NUMBER OF ENGINES HORSE POWER (CV)

Yamaha F40GETL SUPREME

1 x 40