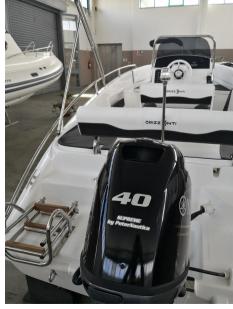

## **Specifications**

YEAR

2022

**WIDTH** 

2.18

**ENGINE MANUFACTURER** 

Yamaha F40GETL SUPREME LENGTH

6.10

**GUESTS CRUISING** 

8

HORSE POWER

1 X 40 CV

### **Engine room**

ENGINE

NUMBER OF ENGINES HORSE POWER (CV)

Yamaha F40GETL SUPREME

1 x 40