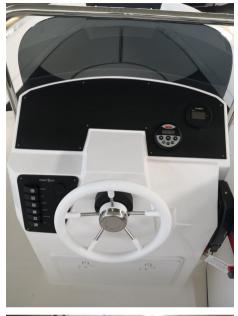

ngth f.t. 6.10 mt.

Width f.t. 2.18 mt.

Weight 610 kg.

People capacity N° 8

installable power 150 hp

Design category C

Fixings:

Stainless steel awning 3 arches, Shower system with chromed shower and water boarding, LED navigation and anchor lights, LED courtesy lights, Swimming

## **Specifications**

YEAR

2022

**WIDTH** 

2.18

**ENGINE MANUFACTURER** 

Yamaha F40GETL SUPREME LENGTH

6.10

**GUESTS CRUISING** 

8

HORSE POWER

1 X 40 CV



### General

TYPE Motorboat BRAND **orizzonti**  MODEL Calipso **GUESTS CRUISING** 

8

CURRENT LOCATION

Peternautica, puglia

### **Engine room**

ENGINE

NUMBER OF ENGINES HORSE POWER (CV)

Yamaha F40GETL SUPREME

1 x 40

## Navigation equipment

NAVIGATION COMPASS

## Safety equipment / miscellaneous

BILGE PUMP