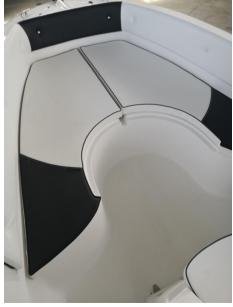

The bow sunbathing extension creates ample space for sunbathing in total comfort.

The boat is ready for delivery!

Calypso 20

Length f.t. 6.10 mt.

Width f.t. 2.18 mt.

Weight 610 kg.

People capacity N° 8

installable power 150 hp