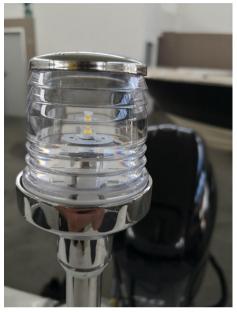

Design category C

Fixings:

Stainless steel awning 3 arches, Shower system with chromed shower and water boarding, LED navigation and anchor lights, LED courtesy lights, Swimming