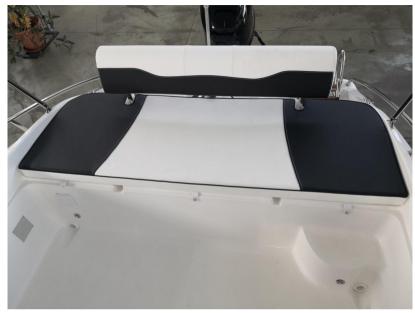

The bow sunbathing extension creates ample space for sunbathing in total comfort.

The boat is ready for delivery!

Calypso 20

Length f.t. 6.10 mt.

Width f.t. 2.18 mt.

Weight 610 kg.

People capacity N° 8

installable power 150 hp