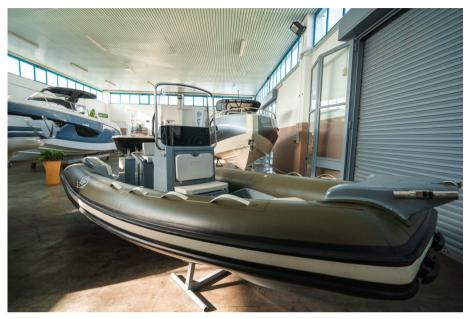

## Specifications

PeterNautica

The Barracuda 580 model is the result of a study with attention to the smallest details, the passion and professionalism of the Joker Boat shipyard.

The ideal dinghy for those who love fishing but still do not want to give up the comfort of a practical and elegant boat.

Staging and technical:

swimming ladder.

Fishing accessories:

2 Fishing Rod Holder, Baitwell, 2 Fishbox.

Upholstery:

Cushions.

Accessories notes:

Bilge pump, Double position driving seat, High pressure pump for washing, Branded steering wheel, GRP bow roller, Windscreen, Electrical system, Utility LENGTH