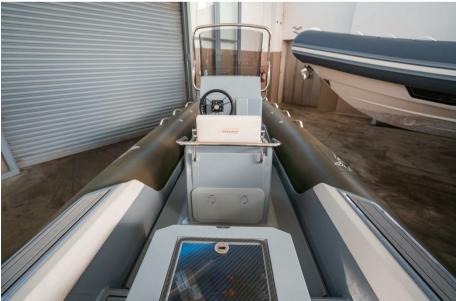

## Description

## Specifications

PeterNautica

The Barracuda 580 model is the result of a study with attention to the smallest details, the passion and professionalism of the Joker Boat shipyard.

The ideal dinghy for those who love fishing but still do not want to give up the comfort of a practical and elegant boat.

Staging and technical:

swimming ladder.

Fishing accessories:

2 Fishing Rod Holder, Baitwell, 2 Fishbox.

Upholstery:

Cushions.

Accessories notes:

Bilge pump, Double position driving seat, High pressure pump for washing, Branded steering wheel, GRP bow roller, Windscreen, Electrical system, Utility LENGTH