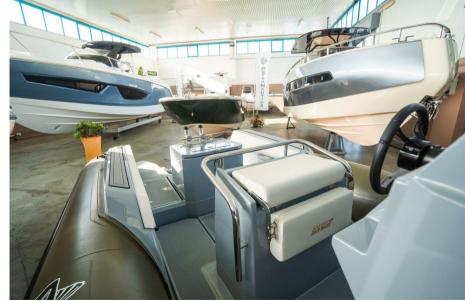

## Specifications

PeterNautica

The Barracuda 580 model is the result of a study with attention to the smallest details, the passion and professionalism of the Joker Boat shipyard.

The ideal dinghy for those who love fishing but still do not want to give up the comfort of a practical and elegant boat.

Staging and technical:

swimming ladder.

Fishing accessories:

2 Fishing Rod Holder, Baitwell, 2 Fishbox.

Upholstery:

Cushions.

Accessories notes:

Bilge pump, Double position driving seat, High pressure pump for washing, Branded steering wheel, GRP bow roller, Windscreen, Electrical system, Utility LENGTH