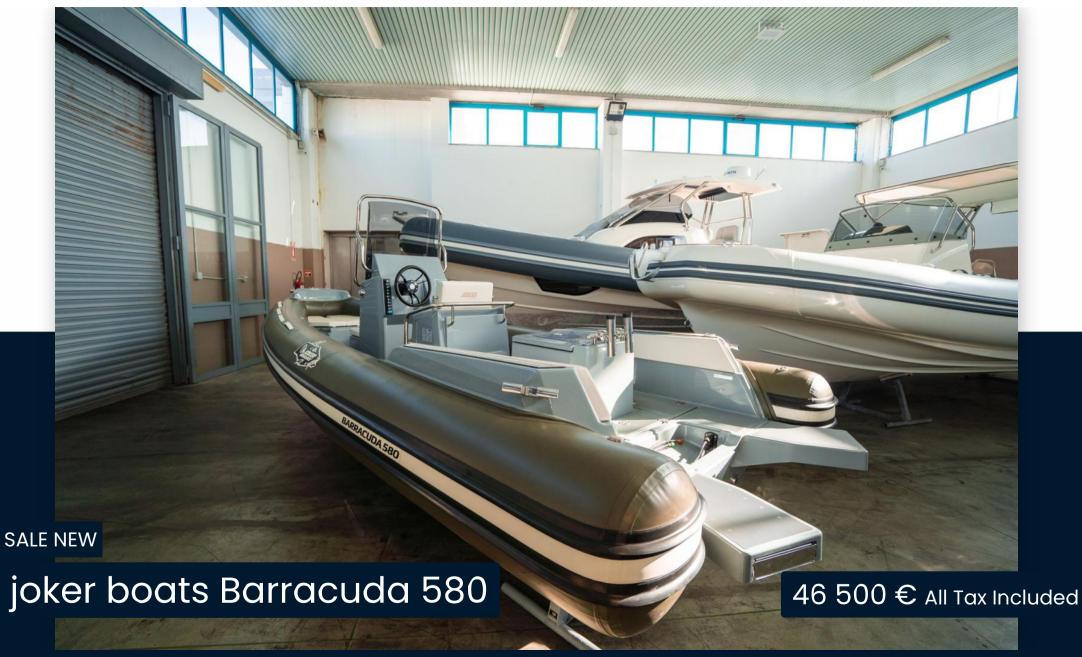

## Specifications

PeterNautica

The Barracuda 580 model is the result of a study with attention to the smallest details, the passion and professionalism of the Joker Boat shipyard.

The ideal dinghy for those who love fishing but still do not want to give up the comfort of a practical and elegant boat.

Staging and technical:

swimming ladder.

Fishing accessories:

2 Fishing Rod Holder, Baitwell, 2 Fishbox.

Upholstery:

Cushions.

Accessories notes:

Bilge pump, Double position driving seat, High pressure pump for washing, Branded steering wheel, GRP bow roller, Windscreen, Electrical system, Utility LENGTH

5.85

**WIDTH** 

2.54

## General

TYPE BRAND MODEL CURRENT LOCATION

Motorboat joker boats Barracuda 580 Peternautica, puglia