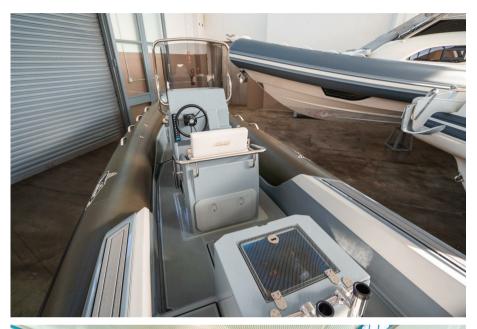

## Description

## Specifications

PeterNautica

The Barracuda 580 model is the result of a study with attention to the smallest details, the passion and professionalism of the Joker Boat shipyard.

The ideal dinghy for those who love fishing but still do not want to give up the comfort of a practical and elegant boat.

Staging and technical:

swimming ladder.

Fishing accessories:

2 Fishing Rod Holder, Baitwell, 2 Fishbox.

Upholstery:

Cushions.

Accessories notes:

Bilge pump, Double position driving seat, High pressure pump for washing, Branded steering wheel, GRP bow roller, Windscreen, Electrical system, Utility LENGTH