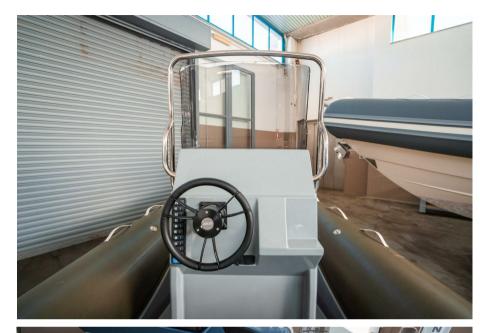

## Specifications

PeterNautica

The Barracuda 580 model is the result of a study with attention to the smallest details, the passion and professionalism of the Joker Boat shipyard.

The ideal dinghy for those who love fishing but still do not want to give up the comfort of a practical and elegant boat.

Staging and technical:

swimming ladder.

Fishing accessories:

2 Fishing Rod Holder, Baitwell, 2 Fishbox.

Upholstery:

Cushions.

Accessories notes:

Bilge pump, Double position driving seat, High pressure pump for washing, Branded steering wheel, GRP bow roller, Windscreen, Electrical system, Utility LENGTH