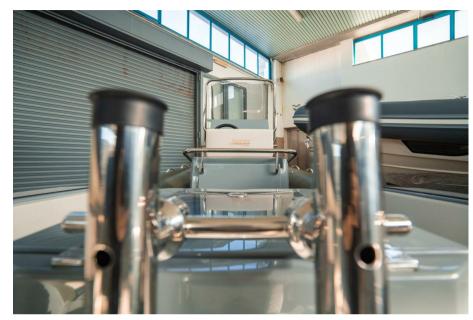

## Description

## Specifications

PeterNautica

The Barracuda 580 model is the result of a study with attention to the smallest details, the passion and professionalism of the Joker Boat shipyard.

The ideal dinghy for those who love fishing but still do not want to give up the comfort of a practical and elegant boat.

Staging and technical:

swimming ladder.

Fishing accessories:

2 Fishing Rod Holder, Baitwell, 2 Fishbox.

Upholstery:

Cushions.

Accessories notes:

Bilge pump, Double position driving seat, High pressure pump for washing, Branded steering wheel, GRP bow roller, Windscreen, Electrical system, Utility LENGTH