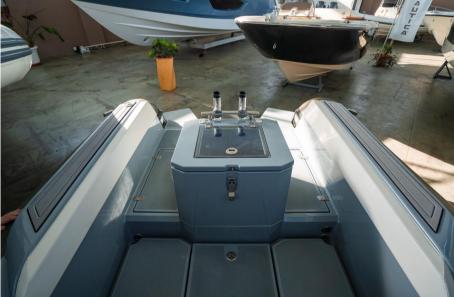

## Specifications

PeterNautica

The Barracuda 580 model is the result of a study with attention to the smallest details, the passion and professionalism of the Joker Boat shipyard.

The ideal dinghy for those who love fishing but still do not want to give up the comfort of a practical and elegant boat.

Staging and technical:

swimming ladder.

Fishing accessories:

2 Fishing Rod Holder, Baitwell, 2 Fishbox.

Upholstery:

Cushions.

Accessories notes:

Bilge pump, Double position driving seat, High pressure pump for washing, Branded steering wheel, GRP bow roller, Windscreen, Electrical system, Utility LENGTH