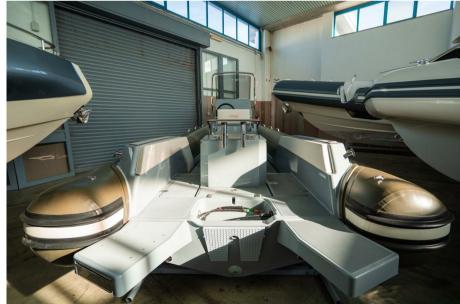

## Description

## Specifications

PeterNautica

The Barracuda 580 model is the result of a study with attention to the smallest details, the passion and professionalism of the Joker Boat shipyard.

The ideal dinghy for those who love fishing but still do not want to give up the comfort of a practical and elegant boat.

Staging and technical:

swimming ladder.

Fishing accessories:

2 Fishing Rod Holder, Baitwell, 2 Fishbox.

Upholstery:

Cushions.

Accessories notes:

Bilge pump, Double position driving seat, High pressure pump for washing, Branded steering wheel, GRP bow roller, Windscreen, Electrical system, Utility LENGTH