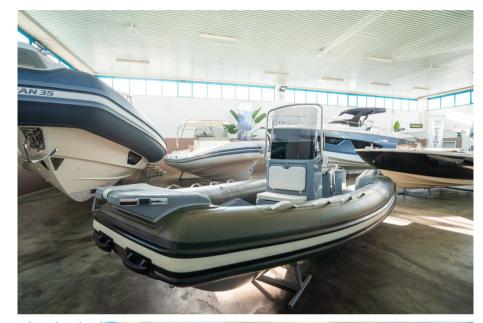

## Specifications

PeterNautica

The Barracuda 580 model is the result of a study with attention to the smallest details, the passion and professionalism of the Joker Boat shipyard.

The ideal dinghy for those who love fishing but still do not want to give up the comfort of a practical and elegant boat.

Staging and technical:

swimming ladder.

Fishing accessories:

2 Fishing Rod Holder, Baitwell, 2 Fishbox.

Upholstery:

Cushions.

Accessories notes:

Bilge pump, Double position driving seat, High pressure pump for washing, Branded steering wheel, GRP bow roller, Windscreen, Electrical system, Utility LENGTH