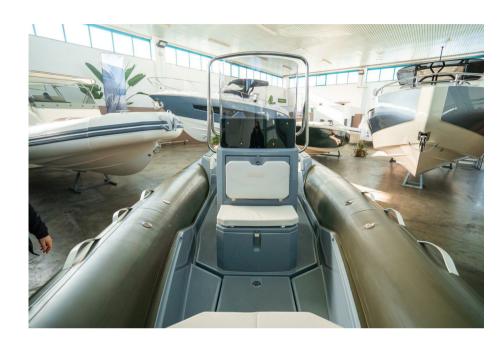

## Specifications

PeterNautica

The Barracuda 580 model is the result of a study with attention to the smallest details, the passion and professionalism of the Joker Boat shipyard.

The ideal dinghy for those who love fishing but still do not want to give up the comfort of a practical and elegant boat.

Staging and technical:

swimming ladder.

Fishing accessories:

2 Fishing Rod Holder, Baitwell, 2 Fishbox.

Upholstery:

Cushions.

Accessories notes:

Bilge pump, Double position driving seat, High pressure pump for washing, Branded steering wheel, GRP bow roller, Windscreen, Electrical system, Utility LENGTH