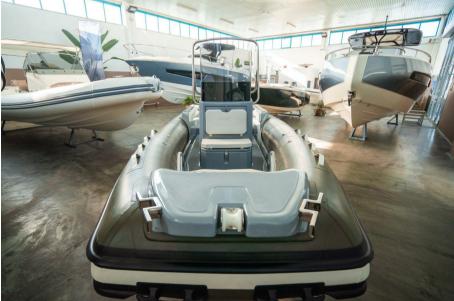

## Specifications

PeterNautica

The Barracuda 580 model is the result of a study with attention to the smallest details, the passion and professionalism of the Joker Boat shipyard.

The ideal dinghy for those who love fishing but still do not want to give up the comfort of a practical and elegant boat.

Staging and technical:

swimming ladder.

Fishing accessories:

2 Fishing Rod Holder, Baitwell, 2 Fishbox.

Upholstery:

Cushions.

Accessories notes:

Bilge pump, Double position driving seat, High pressure pump for washing, Branded steering wheel, GRP bow roller, Windscreen, Electrical system, Utility LENGTH