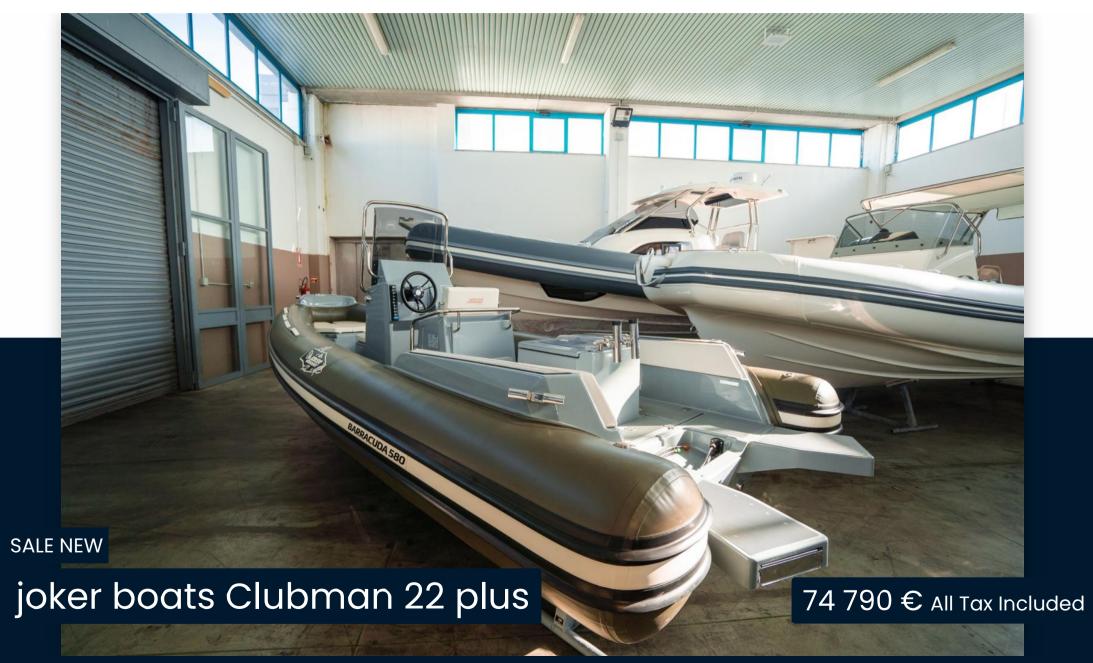

#### General

TYPE BRAND MODEL CURRENT LOCATION

Motorboat joker boats Clubman 22 plus Expomare, puglia

## Description

A wide range of Yamaha outboard engines are available to better motorize the boat.

Product with the possibility of full and/or partial financing

Staging and technical:

Deck Shower, swimming ladder, Horn.