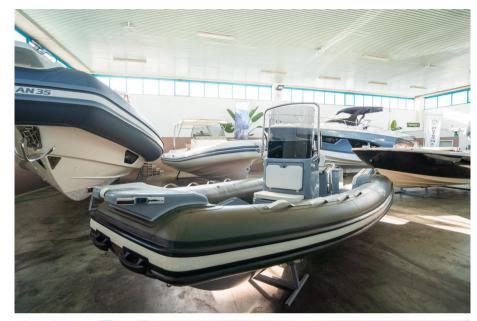

## Description

A wide range of Yamaha outboard engines are available to better motorize the boat.

Product with the possibility of full and/or partial financing

Staging and technical:

Deck Shower, swimming ladder, Horn.

Upholstery:

Cushions.

Accessories notes:

SeaDek cladding

Branded terry cushion covers "Joker Boat"

Stern platforms

Fuel embarkation on the console side

Bow sundeck extension

Stern sundeck extension

LED navigation lights

Seat in front of the console

Electrical