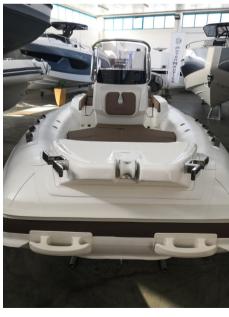

#### PeterNautica

The Coaster 580 Plus is a concentrate of details in less than 6 meters. The deck has been designed to offer maximum space on board. Double sundeck at the bow and stern with padded sides and the possibility of being expanded thanks to an additional sunbathing cushion. The comfort experience is truly extraordinary!

Small and easy to handle, the Coaster 580 plus has the prerogative of being a boat easy to use and manage. Wheelable, it will follow you everywhere and will become your adventure companion providing you with space on board, good seaworthiness and ZERO stress.

Ready for delivery!

Joker Boat Coaster 580 PLUS:

Length f.t.: 5.85 mt

Internal length: 5.12 mt

Beam f.t.: 2.54 mt

Dry weight: 60 Kg

People capacity: N°8

Lockers: N°8