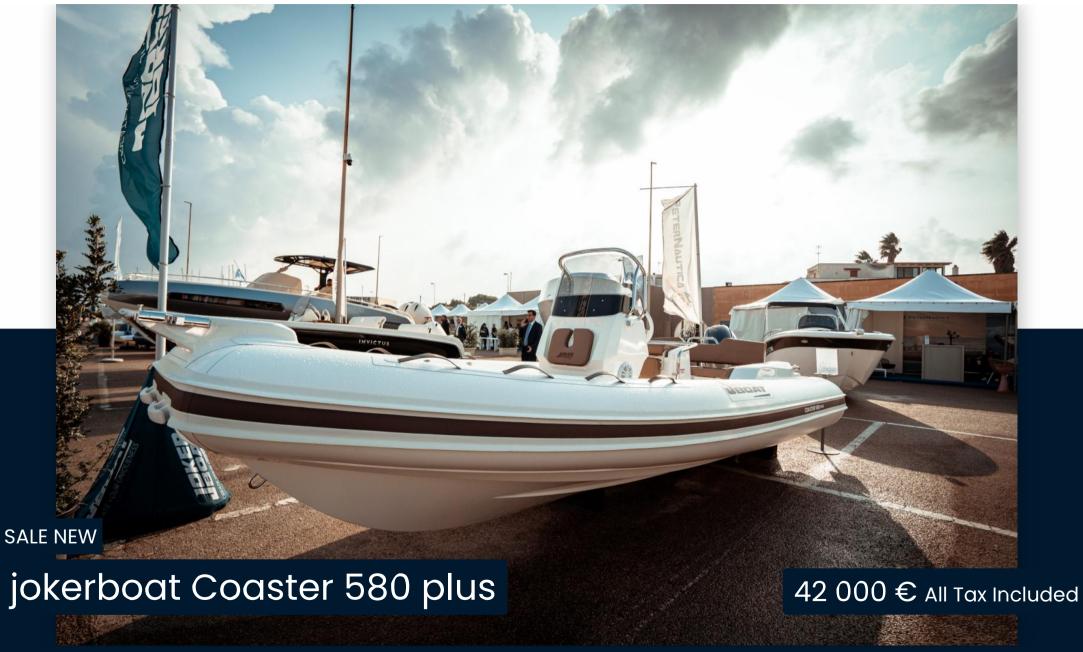

#### PeterNautica

The Coaster 580 Plus is a concentrate of details in less than 6 meters. The deck has been designed to offer maximum space on board. Double sundeck at the bow and stern with padded sides and the possibility of being expanded thanks to an additional sunbathing cushion. The comfort experience is truly extraordinary!

Small and easy to handle, the Coaster 580 plus has the prerogative of being a boat easy to use and manage. Wheelable, it will follow you everywhere and will become your adventure companion providing you with space on board, good seaworthiness and ZERO stress.

Ready for delivery!

Joker Boat Coaster 580 PLUS:

Length f.t.: 5.85 mt

Internal length: 5.12 mt

Beam f.t.: 2.54 mt

Dry weight: 60 Kg

People capacity: N°8

Lockers: N°8