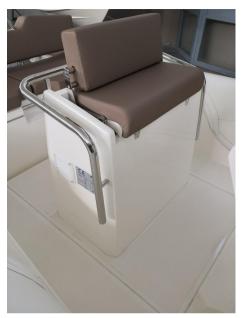

#### PeterNautica

The Coaster 580 Plus is a concentrate of details in less than 6 meters. The deck has been designed to offer maximum space on board. Double sundeck at the bow and stern with padded sides and the possibility of being expanded thanks to an additional sunbathing cushion. The comfort experience is truly extraordinary!

Small and easy to handle, the Coaster 580 plus has the prerogative of being a boat easy to use and manage. Wheelable, it will follow you everywhere and will become your adventure companion providing you with space on board, good seaworthiness and ZERO stress.