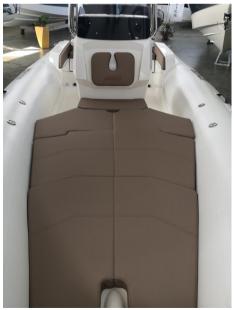

#### PeterNautica

The Coaster 580 Plus is a concentrate of details in less than 6 meters. The deck has been designed to offer maximum space on board. Double sundeck at the bow and stern with padded sides and the possibility of being expanded thanks to an additional sunbathing cushion. The comfort experience is truly extraordinary!

Small and easy to handle, the Coaster 580 plus has the prerogative of being a boat easy to use and manage. Wheelable, it will follow you everywhere and will become your adventure companion providing you with space on board, good seaworthiness and ZERO stress.