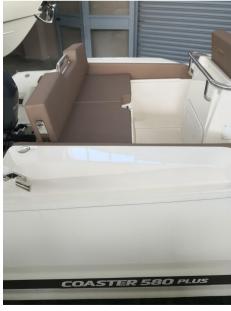

#### PeterNautica

The Coaster 580 Plus is a concentrate of details in less than 6 meters. The deck has been designed to offer maximum space on board. Double sundeck at the bow and stern with padded sides and the possibility of being expanded thanks to an additional sunbathing cushion. The comfort experience is truly extraordinary!

Small and easy to handle, the Coaster 580 plus has the prerogative of being a boat easy to use and manage. Wheelable, it will follow you everywhere and will become your adventure companion providing you with space on board, good seaworthiness and ZERO stress.

Ready for delivery!

Joker Boat Coaster 580 PLUS:

Length f.t.: 5.85 mt

Internal length: 5.12 mt

Beam f.t.: 2.54 mt

Dry weight: 60 Kg

People capacity: N°8

Lockers: N°8