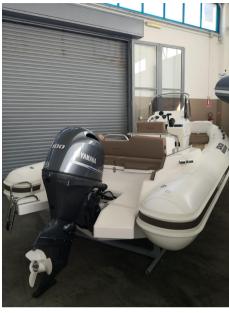

#### **Engine room**

ENGINE NUMBER OF ENGINES HORSE POWER (CV)

Yamaha F100 1 x 100