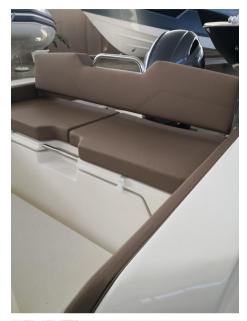

#### PeterNautica

The Coaster 580 Plus is a concentrate of details in less than 6 meters. The deck has been designed to offer maximum space on board. Double sundeck at the bow and stern with padded sides and the possibility of being expanded thanks to an additional sunbathing cushion. The comfort experience is truly extraordinary!

Small and easy to handle, the Coaster 580 plus has the prerogative of being a boat easy to use and manage. Wheelable, it will follow you everywhere and will become your adventure companion providing you with space on board, good seaworthiness and ZERO stress.