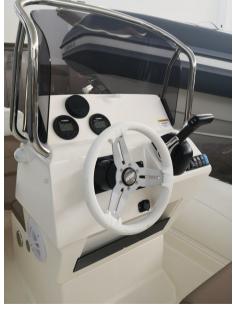

Small and easy to handle, the Coaster 580 plus has the prerogative of being a boat easy to use and manage. Wheelable, it will follow you everywhere and will become your adventure companion providing you with space on board, good seaworthiness and ZERO stress.