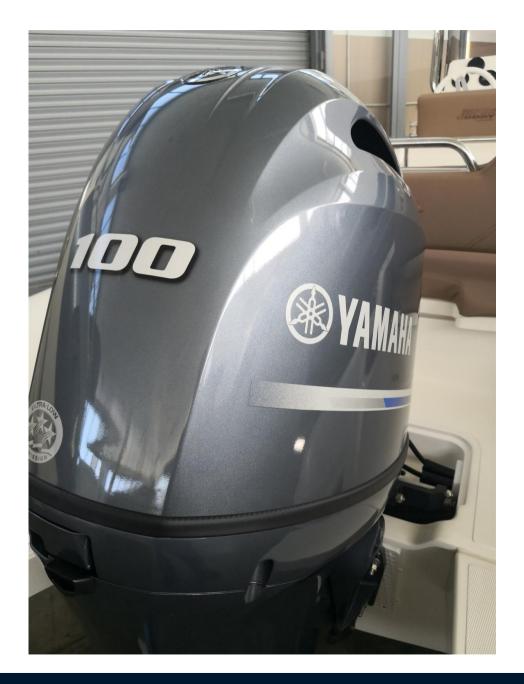

# Specifications

LENGTH

5.85

**FUEL TANK CAPACITY** 

130

**ENGINE MANUFACTURER** 

Yamaha F100

WIDTH

2.54

**GUESTS CRUISING** 

8

HORSE POWER

1 X 100 CV

#### **Engine room**

ENGINE NUMBER OF ENGINES HORSE POWER (CV)

Yamaha F100 1 x 100