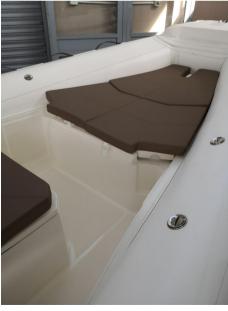

#### PeterNautica

The Coaster 580 Plus is a concentrate of details in less than 6 meters. The deck has been designed to offer maximum space on board. Double sundeck at the bow and stern with padded sides and the possibility of being expanded thanks to an additional sunbathing cushion. The comfort experience is truly extraordinary!