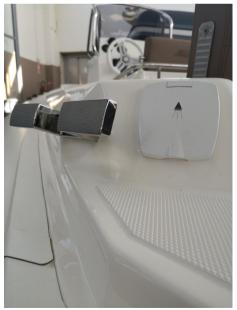

#### PeterNautica

The Coaster 580 Plus is a concentrate of details in less than 6 meters. The deck has been designed to offer maximum space on board. Double sundeck at the bow and stern with padded sides and the possibility of being expanded thanks to an additional sunbathing cushion. The comfort experience is truly extraordinary!

Small and easy to handle, the Coaster 580 plus has the prerogative of being a boat easy to use and manage. Wheelable, it will follow you everywhere and will become your adventure companion providing you with space on board, good seaworthiness and ZERO stress.