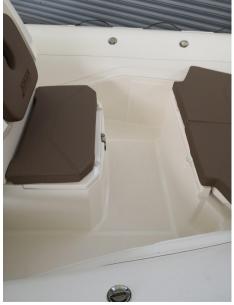

#### PeterNautica

The Coaster 580 Plus is a concentrate of details in less than 6 meters. The deck has been designed to offer maximum space on board. Double sundeck at the bow and stern with padded sides and the possibility of being expanded thanks to an additional sunbathing cushion. The comfort experience is truly extraordinary!

Small and easy to handle, the Coaster 580 plus has the prerogative of being a boat easy to use and manage. Wheelable, it will follow you everywhere and will become your adventure companion providing you with space on board, good seaworthiness and ZERO stress.