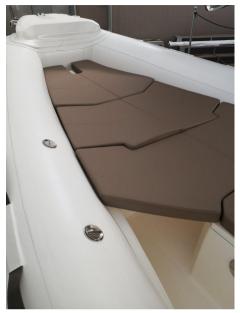

#### PeterNautica

The Coaster 580 Plus is a concentrate of details in less than 6 meters. The deck has been designed to offer maximum space on board. Double sundeck at the bow and stern with padded sides and the possibility of being expanded thanks to an additional sunbathing cushion. The comfort experience is truly extraordinary!