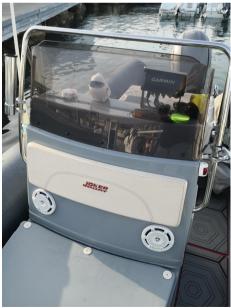

#### Description

| We offer for sale a splendid inflatable boat from the Joker Boat shipyard.                                                                 |
|--------------------------------------------------------------------------------------------------------------------------------------------|
| The Coaster 650 stands out for the design of the interior spaces, its high-<br>performance hull, and the attention to every single detail. |
| Thanks to the many options included, it is the ideal choice for those who love fishing, without giving up outings with friends and family. |
| Don't miss this opportunity!                                                                                                               |
| *MINKOTA NOT INCLUDED IN THE PRICE. CAN BE PURCHASED SEPARATELY BY SEPARATE NEGOTIATION*                                                   |
| Joker Boat Coaster 650                                                                                                                     |
| Year: 2018                                                                                                                                 |
| Length f.t.: 6.57 mt                                                                                                                       |
| Beam f.t.: 2.48 mt                                                                                                                         |
| Tubular: 55 cm                                                                                                                             |
|                                                                                                                                            |