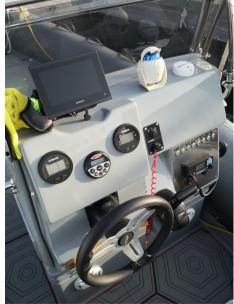

#### Navigation equipment

| Safety equipment / miscellaneous |     |                    |       |  |  |
|----------------------------------|-----|--------------------|-------|--|--|
| ANCHOR                           |     |                    |       |  |  |
| GPS                              | VHF | NAVIGATION COMPASS | SONAR |  |  |