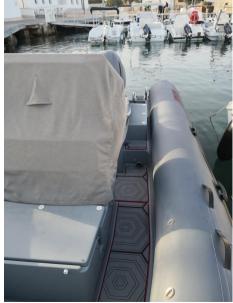

#### Description

| We offer for sale a splendid inflatable boat from the Joker Boat shipyard.                                                                 |
|--------------------------------------------------------------------------------------------------------------------------------------------|
| The Coaster 650 stands out for the design of the interior spaces, its high-<br>performance hull, and the attention to every single detail. |
| Thanks to the many options included, it is the ideal choice for those who love fishing, without giving up outings with friends and family. |
| Don't miss this opportunity!                                                                                                               |
| *MINKOTA NOT INCLUDED IN THE PRICE. CAN BE PURCHASED SEPARATELY BY SEPARATE NEGOTIATION*                                                   |
| Joker Boat Coaster 650                                                                                                                     |
| Year: 2018                                                                                                                                 |
| Length f.t.: 6.57 mt                                                                                                                       |
| Beam f.t.: 2.48 mt                                                                                                                         |
| Tubular: 55 cm                                                                                                                             |
|                                                                                                                                            |

SeaDek, VHF fixed, Automatic bilge pump, Complete cushions (not partially