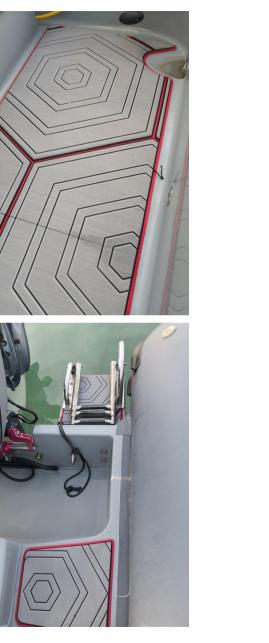

#### Description

| We offer for sale a splendid inflatable boat from the Joker Boat shipyard.                                                                 |
|--------------------------------------------------------------------------------------------------------------------------------------------|
| The Coaster 650 stands out for the design of the interior spaces, its high-<br>performance hull, and the attention to every single detail. |
| Thanks to the many options included, it is the ideal choice for those who love fishing, without giving up outings with friends and family. |
| Don't miss this opportunity!                                                                                                               |
| *MINKOTA NOT INCLUDED IN THE PRICE. CAN BE PURCHASED SEPARATELY BY SEPARATE NEGOTIATION*                                                   |
| Joker Boat Coaster 650                                                                                                                     |
| Year: 2018                                                                                                                                 |
| Length f.t.: 6.57 mt                                                                                                                       |
| Beam f.t.: 2.48 mt                                                                                                                         |
| Tubular: 55 cm                                                                                                                             |
|                                                                                                                                            |

SeaDek, VHF fixed, Automatic bilge pump, Complete cushions (not partially