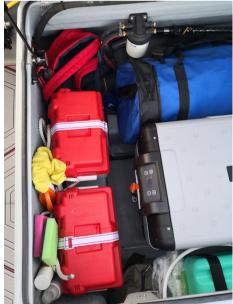

#### Navigation equipment

| Safety equipment / miscellaneous |     |                    |       |  |  |
|----------------------------------|-----|--------------------|-------|--|--|
| ANCHOR                           |     |                    |       |  |  |
| GPS                              | VHF | NAVIGATION COMPASS | SONAR |  |  |

**BILGE PUMP** 

Litoranea Mola-Cozze, 2 70042 Mola di bari

hav