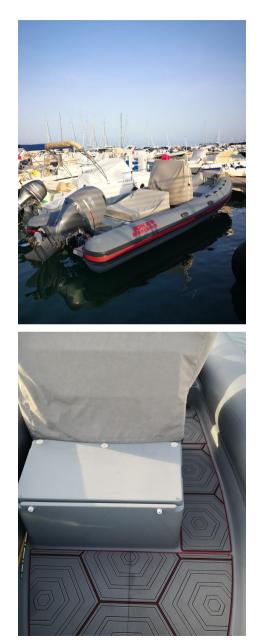

#### Description

| We offer for sale a splendid inflatable boat from the Joker Boat shipyard.                                                                 |
|--------------------------------------------------------------------------------------------------------------------------------------------|
| The Coaster 650 stands out for the design of the interior spaces, its high-<br>performance hull, and the attention to every single detail. |
| Thanks to the many options included, it is the ideal choice for those who love fishing, without giving up outings with friends and family. |
| Don't miss this opportunity!                                                                                                               |
| *MINKOTA NOT INCLUDED IN THE PRICE. CAN BE PURCHASED SEPARATELY BY SEPARATE NEGOTIATION*                                                   |
| Joker Boat Coaster 650                                                                                                                     |
| Year: 2018                                                                                                                                 |
| Length f.t.: 6.57 mt                                                                                                                       |
| Beam f.t.: 2.48 mt                                                                                                                         |
| Tubular: 55 cm                                                                                                                             |
|                                                                                                                                            |

SeaDek, VHF fixed, Automatic bilge pump, Complete cushions (not partially