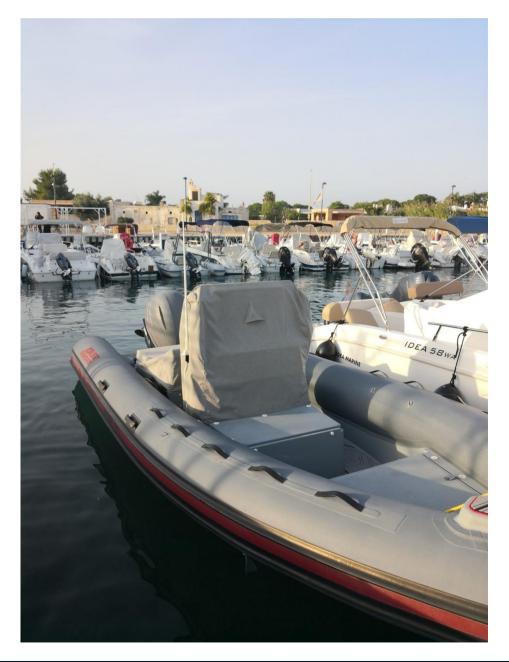

#### Description

| We offer for sale a splendid inflatable boat from the Joker Boat shipyard.                                                                 |
|--------------------------------------------------------------------------------------------------------------------------------------------|
| The Coaster 650 stands out for the design of the interior spaces, its high-<br>performance hull, and the attention to every single detail. |
| Thanks to the many options included, it is the ideal choice for those who love fishing, without giving up outings with friends and family. |
| Don't miss this opportunity!                                                                                                               |
| *MINKOTA NOT INCLUDED IN THE PRICE. CAN BE PURCHASED SEPARATELY BY SEPARATE NEGOTIATION*                                                   |
| Joker Boat Coaster 650                                                                                                                     |
| Year: 2018                                                                                                                                 |
| Length f.t.: 6.57 mt                                                                                                                       |
| Beam f.t.: 2.48 mt                                                                                                                         |
| Tubular: 55 cm                                                                                                                             |
|                                                                                                                                            |