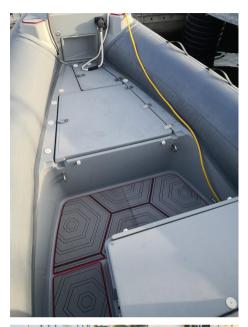

#### Description

| We offer for sale a splendid inflatable boat from the Joker Boat shipyard.                                                                 |
|--------------------------------------------------------------------------------------------------------------------------------------------|
| The Coaster 650 stands out for the design of the interior spaces, its high-<br>performance hull, and the attention to every single detail. |
| Thanks to the many options included, it is the ideal choice for those who love fishing, without giving up outings with friends and family. |
| Don't miss this opportunity!                                                                                                               |
| *MINKOTA NOT INCLUDED IN THE PRICE. CAN BE PURCHASED SEPARATELY BY SEPARATE NEGOTIATION*                                                   |
| Joker Boat Coaster 650                                                                                                                     |
| Year: 2018                                                                                                                                 |
| Length f.t.: 6.57 mt                                                                                                                       |
| Beam f.t.: 2.48 mt                                                                                                                         |
| Tubular: 55 cm                                                                                                                             |
|                                                                                                                                            |

SeaDek, VHF fixed, Automatic bilge pump, Complete cushions (not partially