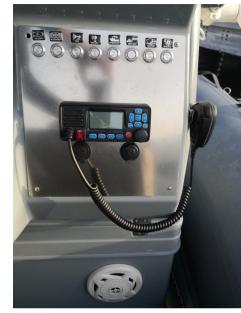

#### Navigation equipment

| Safety equipment / miscellaneous |     |                    |       |  |  |
|----------------------------------|-----|--------------------|-------|--|--|
| ANCHOR                           |     |                    |       |  |  |
| GPS                              | VHF | NAVIGATION COMPASS | SONAR |  |  |