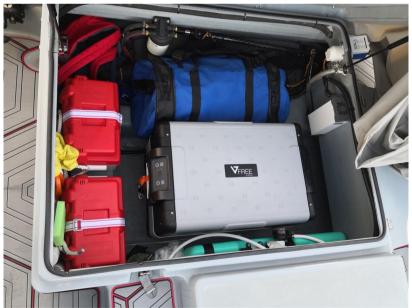

#### Navigation equipment

| Safety equipment / miscellaneous |     |                    |       |  |  |
|----------------------------------|-----|--------------------|-------|--|--|
| ANCHOR                           |     |                    |       |  |  |
| GPS                              | VHF | NAVIGATION COMPASS | SONAR |  |  |

**BILGE PUMP** 

Litoranea Mola-Cozze, 2 70042 Mola di bari

hav