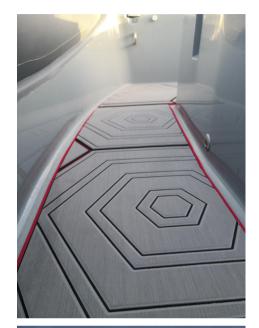

#### Description

| We offer for sale a splendid inflatable boat from the Joker Boat shipyard.                                                                 |
|--------------------------------------------------------------------------------------------------------------------------------------------|
| The Coaster 650 stands out for the design of the interior spaces, its high-<br>performance hull, and the attention to every single detail. |
| Thanks to the many options included, it is the ideal choice for those who love fishing, without giving up outings with friends and family. |
| Don't miss this opportunity!                                                                                                               |
| *MINKOTA NOT INCLUDED IN THE PRICE. CAN BE PURCHASED SEPARATELY BY SEPARATE NEGOTIATION*                                                   |
| Joker Boat Coaster 650                                                                                                                     |
| Year: 2018                                                                                                                                 |
| Length f.t.: 6.57 mt                                                                                                                       |
| Beam f.t.: 2.48 mt                                                                                                                         |
| Tubular: 55 cm                                                                                                                             |
|                                                                                                                                            |

SeaDek, VHF fixed, Automatic bilge pump, Complete cushions (not partially