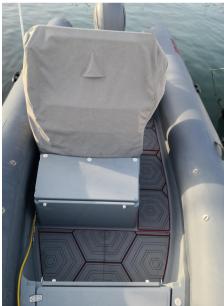

#### Description

| We offer for sale a splendid inflatable boat from the Joker Boat shipyard.                                                                 |
|--------------------------------------------------------------------------------------------------------------------------------------------|
| The Coaster 650 stands out for the design of the interior spaces, its high-<br>performance hull, and the attention to every single detail. |
| Thanks to the many options included, it is the ideal choice for those who love fishing, without giving up outings with friends and family. |
| Don't miss this opportunity!                                                                                                               |
| *MINKOTA NOT INCLUDED IN THE PRICE. CAN BE PURCHASED SEPARATELY BY SEPARATE NEGOTIATION*                                                   |
| Joker Boat Coaster 650                                                                                                                     |
| Year: 2018                                                                                                                                 |
| Length f.t.: 6.57 mt                                                                                                                       |
| Beam f.t.: 2.48 mt                                                                                                                         |
| Tubular: 55 cm                                                                                                                             |
|                                                                                                                                            |

SeaDek, VHF fixed, Automatic bilge pump, Complete cushions (not partially