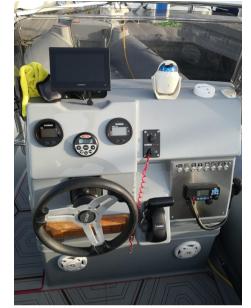

#### Description

| We offer for sale a splendid inflatable boat from the Joker Boat shipyard.                                                                 |
|--------------------------------------------------------------------------------------------------------------------------------------------|
| The Coaster 650 stands out for the design of the interior spaces, its high-<br>performance hull, and the attention to every single detail. |
| Thanks to the many options included, it is the ideal choice for those who love fishing, without giving up outings with friends and family. |
| Don't miss this opportunity!                                                                                                               |
| *MINKOTA NOT INCLUDED IN THE PRICE. CAN BE PURCHASED SEPARATELY BY SEPARATE NEGOTIATION*                                                   |
| Joker Boat Coaster 650                                                                                                                     |
| Year: 2018                                                                                                                                 |
| Length f.t.: 6.57 mt                                                                                                                       |
| Beam f.t.: 2.48 mt                                                                                                                         |
| Tubular: 55 cm                                                                                                                             |
|                                                                                                                                            |

## Specifications

| year                | LENGTH          |
|---------------------|-----------------|
| 2018                | 6.57            |
| width               | guests cruising |
| 2.48                | 15              |
| engine manufacturer | engine hours    |
| Yamaha F150DETL     | 150             |