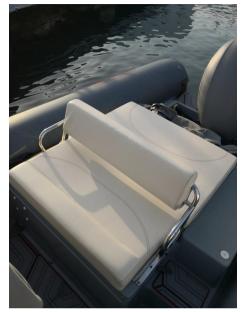

#### Description

| We offer for sale a splendid inflatable boat from the Joker Boat shipyard.                                                                 |
|--------------------------------------------------------------------------------------------------------------------------------------------|
| The Coaster 650 stands out for the design of the interior spaces, its high-<br>performance hull, and the attention to every single detail. |
| Thanks to the many options included, it is the ideal choice for those who love fishing, without giving up outings with friends and family. |
| Don't miss this opportunity!                                                                                                               |
| *MINKOTA NOT INCLUDED IN THE PRICE. CAN BE PURCHASED SEPARATELY BY SEPARATE NEGOTIATION*                                                   |
| Joker Boat Coaster 650                                                                                                                     |
| Year: 2018                                                                                                                                 |
| Length f.t.: 6.57 mt                                                                                                                       |
| Beam f.t.: 2.48 mt                                                                                                                         |
| Tubular: 55 cm                                                                                                                             |
|                                                                                                                                            |

SeaDek, VHF fixed, Automatic bilge pump, Complete cushions (not partially