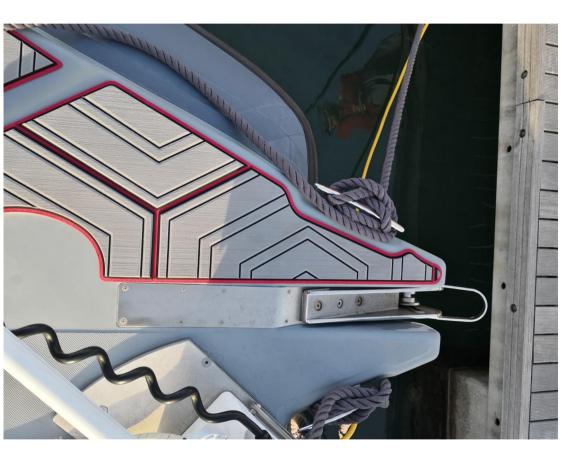

#### Description

| We offer for sale a splendid inflatable boat from the Joker Boat shipyard.                                                                 |
|--------------------------------------------------------------------------------------------------------------------------------------------|
| The Coaster 650 stands out for the design of the interior spaces, its high-<br>performance hull, and the attention to every single detail. |
| Thanks to the many options included, it is the ideal choice for those who love fishing, without giving up outings with friends and family. |
| Don't miss this opportunity!                                                                                                               |
| *MINKOTA NOT INCLUDED IN THE PRICE. CAN BE PURCHASED SEPARATELY BY SEPARATE NEGOTIATION*                                                   |
| Joker Boat Coaster 650                                                                                                                     |
| Year: 2018                                                                                                                                 |
| Length f.t.: 6.57 mt                                                                                                                       |
| Beam f.t.: 2.48 mt                                                                                                                         |
| Tubular: 55 cm                                                                                                                             |
|                                                                                                                                            |

SeaDek, VHF fixed, Automatic bilge pump, Complete cushions (not partially