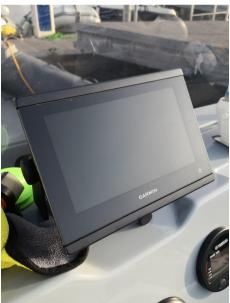

#### Navigation equipment

| Safety equipment / miscellaneous |     |                    |       |  |  |
|----------------------------------|-----|--------------------|-------|--|--|
| ANCHOR                           |     |                    |       |  |  |
| GPS                              | VHF | NAVIGATION COMPASS | SONAR |  |  |