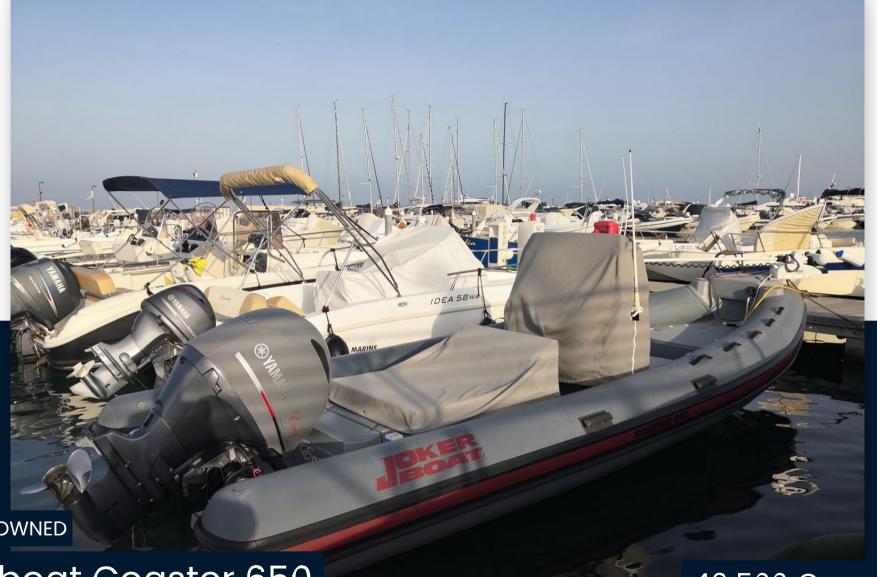

# jokerboat Coaster 650

46 500 € All Tax Included

Litoranea Mola-Cozze, 2 70042 Mola di bari

#### Description

| We offer for sale a splendid inflatable boat from the Joker Boat shipyard.                                                                 |
|--------------------------------------------------------------------------------------------------------------------------------------------|
| The Coaster 650 stands out for the design of the interior spaces, its high-<br>performance hull, and the attention to every single detail. |
| Thanks to the many options included, it is the ideal choice for those who love fishing, without giving up outings with friends and family. |
| Don't miss this opportunity!                                                                                                               |
| *MINKOTA NOT INCLUDED IN THE PRICE. CAN BE PURCHASED SEPARATELY BY SEPARATE NEGOTIATION*                                                   |
| Joker Boat Coaster 650                                                                                                                     |
| Year: 2018                                                                                                                                 |
| Length f.t.: 6.57 mt                                                                                                                       |
| Beam f.t.: 2.48 mt                                                                                                                         |
| Tubular: 55 cm                                                                                                                             |
|                                                                                                                                            |