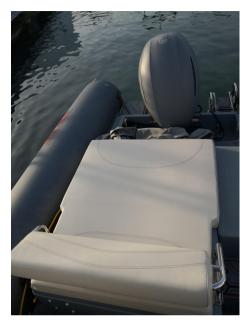

#### Description

| We offer for sale a splendid inflatable boat from the Joker Boat shipyard.                                                                 |
|--------------------------------------------------------------------------------------------------------------------------------------------|
| The Coaster 650 stands out for the design of the interior spaces, its high-<br>performance hull, and the attention to every single detail. |
| Thanks to the many options included, it is the ideal choice for those who love fishing, without giving up outings with friends and family. |
| Don't miss this opportunity!                                                                                                               |
| *MINKOTA NOT INCLUDED IN THE PRICE. CAN BE PURCHASED SEPARATELY BY SEPARATE NEGOTIATION*                                                   |
| Joker Boat Coaster 650                                                                                                                     |
| Year: 2018                                                                                                                                 |
| Length f.t.: 6.57 mt                                                                                                                       |
| Beam f.t.: 2.48 mt                                                                                                                         |
| Tubular: 55 cm                                                                                                                             |
|                                                                                                                                            |

SeaDek, VHF fixed, Automatic bilge pump, Complete cushions (not partially