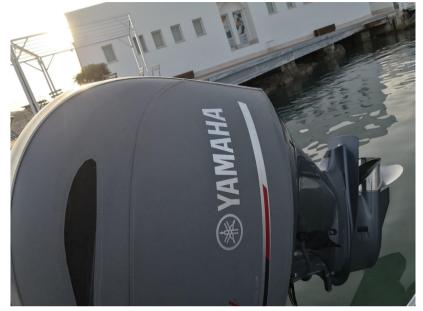

HORSE POWER

1 X 150 CV

Litoranea Mola-Cozze, 2 70042 Mola di bari

Category EC: C

Trolley: Yes

Fixings:

Max capacity: Nº15 people

| <sup>BRAND</sup> jokerboat                    | MODEL<br>Coaster 650 | GUESTS CRUISING       |
|-----------------------------------------------|----------------------|-----------------------|
|                                               |                      |                       |
|                                               |                      |                       |
|                                               |                      |                       |
|                                               |                      |                       |
|                                               |                      |                       |
|                                               |                      |                       |
| NUMBER OF ENGINES HORSE POWER (CV)<br>1 x 150 | ENGINE HOURS<br>150  |                       |
|                                               |                      |                       |
| BATTERY<br>CHARGER                            |                      |                       |
|                                               | jokerboat            | jokerboat Coaster 650 |