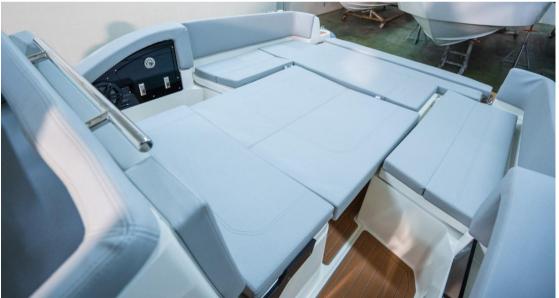

### Description

| PeterNautica                                                                                                                                                                                                                        | YEAR            |
|-------------------------------------------------------------------------------------------------------------------------------------------------------------------------------------------------------------------------------------|-----------------|
| The revolution has arrived.                                                                                                                                                                                                         | 2022            |
| The perfect inflatable boat for those who love the wide spaces on board, an excellent seaworthiness, a unique and unmistakable design.                                                                                              | WIDTH           |
| Thanks to its large separate sunbathing areas, this dinghy also guarantees an adequate degree of privacy in just 7 meters. The availability of a large awning and the stern set up with a large table make the Clubman 22 even more | 2.77            |
| versatile and attractive.                                                                                                                                                                                                           | GUESTS CRUISING |
| Ready for delivery, come and find out!                                                                                                                                                                                              | 14              |
| Joker Boat Clubman 22 PLUS:                                                                                                                                                                                                         |                 |
| New                                                                                                                                                                                                                                 |                 |
| Length f.t.: 7.01 mt                                                                                                                                                                                                                |                 |
| Beam f.t.: 2.77 mt                                                                                                                                                                                                                  |                 |
| Internal length: 6.02 mt                                                                                                                                                                                                            |                 |
| Tubular diameter: 54/46 cm                                                                                                                                                                                                          |                 |
| Dry weight: 1200 Kg                                                                                                                                                                                                                 |                 |
| Inner tubes: N°6                                                                                                                                                                                                                    |                 |