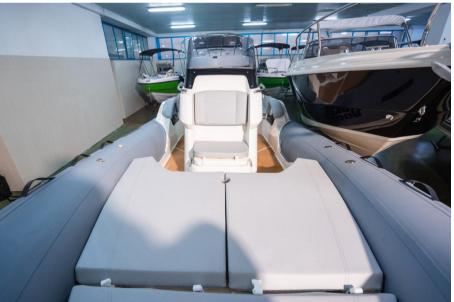

### Description

| PeterNautica                                                                                                                                                                                                                        | YEAR            |
|-------------------------------------------------------------------------------------------------------------------------------------------------------------------------------------------------------------------------------------|-----------------|
| The revolution has arrived.                                                                                                                                                                                                         | 2022            |
| The perfect inflatable boat for those who love the wide spaces on board, an excellent seaworthiness, a unique and unmistakable design.                                                                                              | WIDTH           |
| Thanks to its large separate sunbathing areas, this dinghy also guarantees an adequate degree of privacy in just 7 meters. The availability of a large awning and the stern set up with a large table make the Clubman 22 even more | 2.77            |
| versatile and attractive.                                                                                                                                                                                                           | GUESTS CRUISING |
| Ready for delivery, come and find out!                                                                                                                                                                                              | 14              |
| Joker Boat Clubman 22 PLUS:                                                                                                                                                                                                         |                 |
| New                                                                                                                                                                                                                                 |                 |
| Length f.t.: 7.01 mt                                                                                                                                                                                                                |                 |
| Beam f.t.: 2.77 mt                                                                                                                                                                                                                  |                 |
| Internal length: 6.02 mt                                                                                                                                                                                                            |                 |
| Tubular diameter: 54/46 cm                                                                                                                                                                                                          |                 |
| Dry weight: 1200 Kg                                                                                                                                                                                                                 |                 |
| Inner tubes: N°6                                                                                                                                                                                                                    |                 |