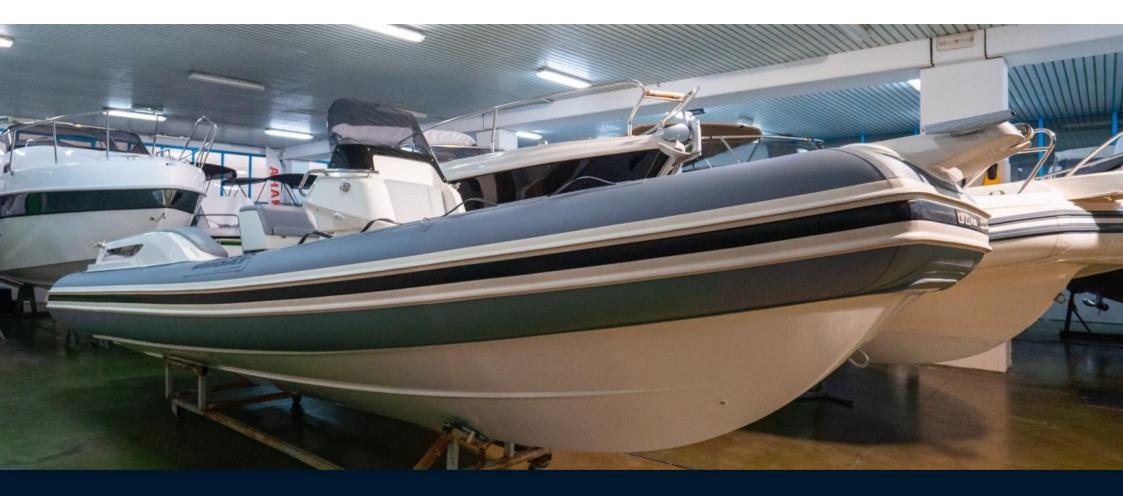

# jokerboat Clubman 22 plus

74 790 € All Tax Included

Litoranea Mola-Cozze, 2 70042 Mola di bari

### Description

| PeterNautica                                                                                                                                                                                                                        | YEAR            |
|-------------------------------------------------------------------------------------------------------------------------------------------------------------------------------------------------------------------------------------|-----------------|
| The revolution has arrived.                                                                                                                                                                                                         | 2022            |
| The perfect inflatable boat for those who love the wide spaces on board, an excellent seaworthiness, a unique and unmistakable design.                                                                                              | WIDTH           |
| Thanks to its large separate sunbathing areas, this dinghy also guarantees an adequate degree of privacy in just 7 meters. The availability of a large awning and the stern set up with a large table make the Clubman 22 even more | 2.77            |
| versatile and attractive.                                                                                                                                                                                                           | GUESTS CRUISING |
| Ready for delivery, come and find out!                                                                                                                                                                                              | 14              |
| Joker Boat Clubman 22 PLUS:                                                                                                                                                                                                         |                 |
| New                                                                                                                                                                                                                                 |                 |
| Length f.t.: 7.01 mt                                                                                                                                                                                                                |                 |
| Beam f.t.: 2.77 mt                                                                                                                                                                                                                  |                 |
| Internal length: 6.02 mt                                                                                                                                                                                                            |                 |
| Tubular diameter: 54/46 cm                                                                                                                                                                                                          |                 |
| Dry weight: 1200 Kg                                                                                                                                                                                                                 |                 |
| Inner tubes: N°6                                                                                                                                                                                                                    |                 |