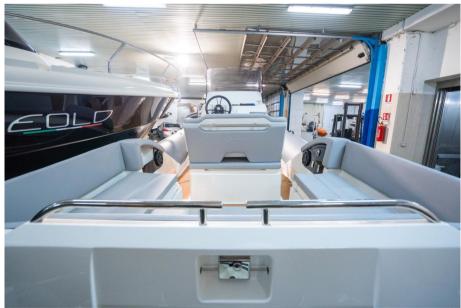

### Description

| PeterNautica                                                                                                                                                                                                                        | YEAR            |
|-------------------------------------------------------------------------------------------------------------------------------------------------------------------------------------------------------------------------------------|-----------------|
| The revolution has arrived.                                                                                                                                                                                                         | 2022            |
| The perfect inflatable boat for those who love the wide spaces on board, an excellent seaworthiness, a unique and unmistakable design.                                                                                              | WIDTH           |
| Thanks to its large separate sunbathing areas, this dinghy also guarantees an adequate degree of privacy in just 7 meters. The availability of a large awning and the stern set up with a large table make the Clubman 22 even more | 2.77            |
| versatile and attractive.                                                                                                                                                                                                           | GUESTS CRUISING |
| Ready for delivery, come and find out!                                                                                                                                                                                              | 14              |
| Joker Boat Clubman 22 PLUS:                                                                                                                                                                                                         |                 |
| New                                                                                                                                                                                                                                 |                 |
| Length f.t.: 7.01 mt                                                                                                                                                                                                                |                 |
| Beam f.t.: 2.77 mt                                                                                                                                                                                                                  |                 |
| Internal length: 6.02 mt                                                                                                                                                                                                            |                 |
| Tubular diameter: 54/46 cm                                                                                                                                                                                                          |                 |
| Dry weight: 1200 Kg                                                                                                                                                                                                                 |                 |
| Inner tubes: N°6                                                                                                                                                                                                                    |                 |