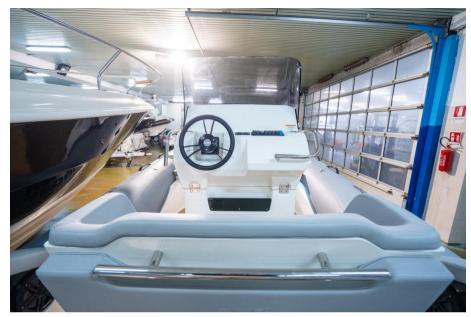

### Description

| PeterNautica                                                                                                                                                                                                                        | YEAR            |
|-------------------------------------------------------------------------------------------------------------------------------------------------------------------------------------------------------------------------------------|-----------------|
| The revolution has arrived.                                                                                                                                                                                                         | 2022            |
| The perfect inflatable boat for those who love the wide spaces on board, an excellent seaworthiness, a unique and unmistakable design.                                                                                              | WIDTH           |
| Thanks to its large separate sunbathing areas, this dinghy also guarantees an adequate degree of privacy in just 7 meters. The availability of a large awning and the stern set up with a large table make the Clubman 22 even more | 2.77            |
| versatile and attractive.                                                                                                                                                                                                           | GUESTS CRUISING |
| Ready for delivery, come and find out!                                                                                                                                                                                              | 14              |
| Joker Boat Clubman 22 PLUS:                                                                                                                                                                                                         |                 |
| New                                                                                                                                                                                                                                 |                 |
| Length f.t.: 7.01 mt                                                                                                                                                                                                                |                 |
| Beam f.t.: 2.77 mt                                                                                                                                                                                                                  |                 |
| Internal length: 6.02 mt                                                                                                                                                                                                            |                 |
| Tubular diameter: 54/46 cm                                                                                                                                                                                                          |                 |
| Dry weight: 1200 Kg                                                                                                                                                                                                                 |                 |
| Inner tubes: N°6                                                                                                                                                                                                                    |                 |