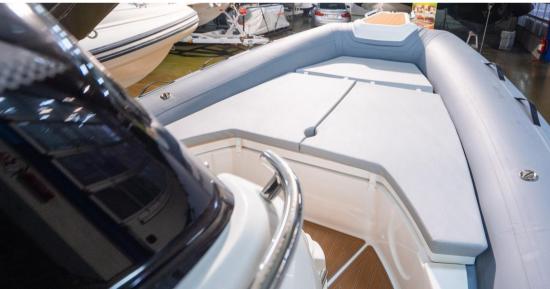

### Description

| PeterNautica                                                                                                                                                                                                                        | YEAR            |
|-------------------------------------------------------------------------------------------------------------------------------------------------------------------------------------------------------------------------------------|-----------------|
| The revolution has arrived.                                                                                                                                                                                                         | 2022            |
| The perfect inflatable boat for those who love the wide spaces on board, an excellent seaworthiness, a unique and unmistakable design.                                                                                              | WIDTH           |
| Thanks to its large separate sunbathing areas, this dinghy also guarantees an adequate degree of privacy in just 7 meters. The availability of a large awning and the stern set up with a large table make the Clubman 22 even more | 2.77            |
| versatile and attractive.                                                                                                                                                                                                           | GUESTS CRUISING |
| Ready for delivery, come and find out!                                                                                                                                                                                              | 14              |
| Joker Boat Clubman 22 PLUS:                                                                                                                                                                                                         |                 |
| New                                                                                                                                                                                                                                 |                 |
| Length f.t.: 7.01 mt                                                                                                                                                                                                                |                 |
| Beam f.t.: 2.77 mt                                                                                                                                                                                                                  |                 |
| Internal length: 6.02 mt                                                                                                                                                                                                            |                 |
| Tubular diameter: 54/46 cm                                                                                                                                                                                                          |                 |
| Dry weight: 1200 Kg                                                                                                                                                                                                                 |                 |
| Inner tubes: N°6                                                                                                                                                                                                                    |                 |