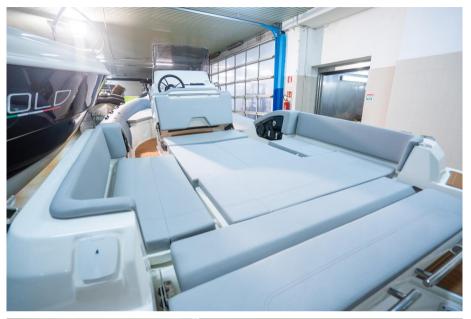

### Description

| PeterNautica                                                                                                                                                                                                                        | YEAR            |
|-------------------------------------------------------------------------------------------------------------------------------------------------------------------------------------------------------------------------------------|-----------------|
| The revolution has arrived.                                                                                                                                                                                                         | 2022            |
| The perfect inflatable boat for those who love the wide spaces on board, an excellent seaworthiness, a unique and unmistakable design.                                                                                              | WIDTH           |
| Thanks to its large separate sunbathing areas, this dinghy also guarantees an adequate degree of privacy in just 7 meters. The availability of a large awning and the stern set up with a large table make the Clubman 22 even more | 2.77            |
| versatile and attractive.                                                                                                                                                                                                           | GUESTS CRUISING |
| Ready for delivery, come and find out!                                                                                                                                                                                              | 14              |
| Joker Boat Clubman 22 PLUS:                                                                                                                                                                                                         |                 |
| New                                                                                                                                                                                                                                 |                 |
| Length f.t.: 7.01 mt                                                                                                                                                                                                                |                 |
| Beam f.t.: 2.77 mt                                                                                                                                                                                                                  |                 |
| Internal length: 6.02 mt                                                                                                                                                                                                            |                 |
| Tubular diameter: 54/46 cm                                                                                                                                                                                                          |                 |
| Dry weight: 1200 Kg                                                                                                                                                                                                                 |                 |
| Inner tubes: N°6                                                                                                                                                                                                                    |                 |