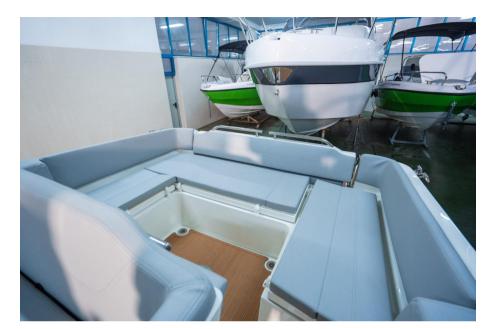

### Description

| PeterNautica                                                                                                                                                                                                                        | YEAR            |
|-------------------------------------------------------------------------------------------------------------------------------------------------------------------------------------------------------------------------------------|-----------------|
| The revolution has arrived.                                                                                                                                                                                                         | 2022            |
| The perfect inflatable boat for those who love the wide spaces on board, an excellent seaworthiness, a unique and unmistakable design.                                                                                              | WIDTH           |
| Thanks to its large separate sunbathing areas, this dinghy also guarantees an adequate degree of privacy in just 7 meters. The availability of a large awning and the stern set up with a large table make the Clubman 22 even more | 2.77            |
| versatile and attractive.                                                                                                                                                                                                           | GUESTS CRUISING |
| Ready for delivery, come and find out!                                                                                                                                                                                              | 14              |
| Joker Boat Clubman 22 PLUS:                                                                                                                                                                                                         |                 |
| New                                                                                                                                                                                                                                 |                 |
| Length f.t.: 7.01 mt                                                                                                                                                                                                                |                 |
| Beam f.t.: 2.77 mt                                                                                                                                                                                                                  |                 |
| Internal length: 6.02 mt                                                                                                                                                                                                            |                 |
| Tubular diameter: 54/46 cm                                                                                                                                                                                                          |                 |
| Dry weight: 1200 Kg                                                                                                                                                                                                                 |                 |
| Inner tubes: N°6                                                                                                                                                                                                                    |                 |