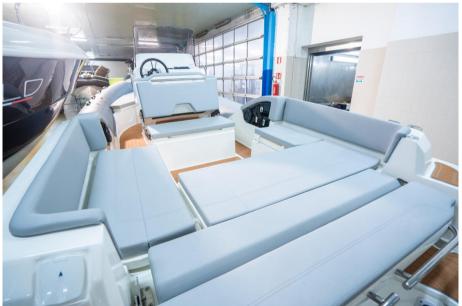

### Description

| PeterNautica                                                                                                                                                                                                                        | YEAR            |
|-------------------------------------------------------------------------------------------------------------------------------------------------------------------------------------------------------------------------------------|-----------------|
| The revolution has arrived.                                                                                                                                                                                                         | 2022            |
| The perfect inflatable boat for those who love the wide spaces on board, an excellent seaworthiness, a unique and unmistakable design.                                                                                              | WIDTH           |
| Thanks to its large separate sunbathing areas, this dinghy also guarantees an adequate degree of privacy in just 7 meters. The availability of a large awning and the stern set up with a large table make the Clubman 22 even more | 2.77            |
| versatile and attractive.                                                                                                                                                                                                           | GUESTS CRUISING |
| Ready for delivery, come and find out!                                                                                                                                                                                              | 14              |
| Joker Boat Clubman 22 PLUS:                                                                                                                                                                                                         |                 |
| New                                                                                                                                                                                                                                 |                 |
| Length f.t.: 7.01 mt                                                                                                                                                                                                                |                 |
| Beam f.t.: 2.77 mt                                                                                                                                                                                                                  |                 |
| Internal length: 6.02 mt                                                                                                                                                                                                            |                 |
| Tubular diameter: 54/46 cm                                                                                                                                                                                                          |                 |
| Dry weight: 1200 Kg                                                                                                                                                                                                                 |                 |
| Inner tubes: N°6                                                                                                                                                                                                                    |                 |