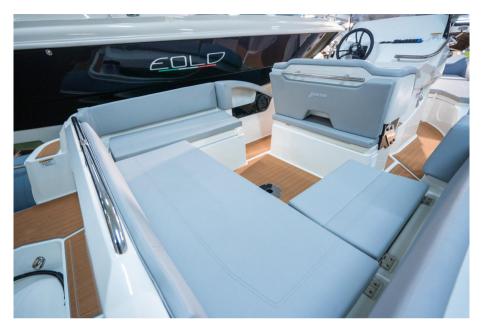

### Description

| PeterNautica                                                                                                                                                                                                                        | YEAR            |
|-------------------------------------------------------------------------------------------------------------------------------------------------------------------------------------------------------------------------------------|-----------------|
| The revolution has arrived.                                                                                                                                                                                                         | 2022            |
| The perfect inflatable boat for those who love the wide spaces on board, an excellent seaworthiness, a unique and unmistakable design.                                                                                              | WIDTH           |
| Thanks to its large separate sunbathing areas, this dinghy also guarantees an adequate degree of privacy in just 7 meters. The availability of a large awning and the stern set up with a large table make the Clubman 22 even more | 2.77            |
| versatile and attractive.                                                                                                                                                                                                           | GUESTS CRUISING |
| Ready for delivery, come and find out!                                                                                                                                                                                              | 14              |
| Joker Boat Clubman 22 PLUS:                                                                                                                                                                                                         |                 |
| New                                                                                                                                                                                                                                 |                 |
| Length f.t.: 7.01 mt                                                                                                                                                                                                                |                 |
| Beam f.t.: 2.77 mt                                                                                                                                                                                                                  |                 |
| Internal length: 6.02 mt                                                                                                                                                                                                            |                 |
| Tubular diameter: 54/46 cm                                                                                                                                                                                                          |                 |
| Dry weight: 1200 Kg                                                                                                                                                                                                                 |                 |
| Inner tubes: N°6                                                                                                                                                                                                                    |                 |