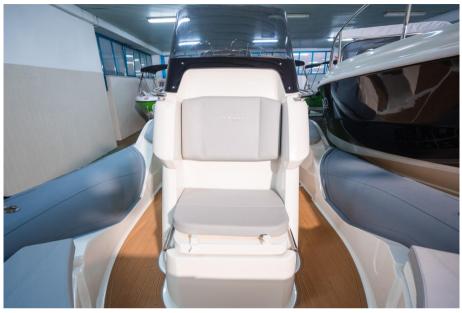

### Description

| PeterNautica                                                                                                                                                                                                                        | YEAR            |
|-------------------------------------------------------------------------------------------------------------------------------------------------------------------------------------------------------------------------------------|-----------------|
| The revolution has arrived.                                                                                                                                                                                                         | 2022            |
| The perfect inflatable boat for those who love the wide spaces on board, an excellent seaworthiness, a unique and unmistakable design.                                                                                              | WIDTH           |
| Thanks to its large separate sunbathing areas, this dinghy also guarantees an adequate degree of privacy in just 7 meters. The availability of a large awning and the stern set up with a large table make the Clubman 22 even more | 2.77            |
| versatile and attractive.                                                                                                                                                                                                           | GUESTS CRUISING |
| Ready for delivery, come and find out!                                                                                                                                                                                              | 14              |
| Joker Boat Clubman 22 PLUS:                                                                                                                                                                                                         |                 |
| New                                                                                                                                                                                                                                 |                 |
| Length f.t.: 7.01 mt                                                                                                                                                                                                                |                 |
| Beam f.t.: 2.77 mt                                                                                                                                                                                                                  |                 |
| Internal length: 6.02 mt                                                                                                                                                                                                            |                 |
| Tubular diameter: 54/46 cm                                                                                                                                                                                                          |                 |
| Dry weight: 1200 Kg                                                                                                                                                                                                                 |                 |
| Inner tubes: N°6                                                                                                                                                                                                                    |                 |