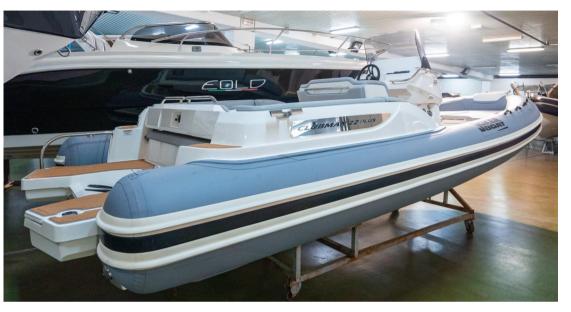

# jokerboat Clubman 22 plus

74 790 € All Tax Included

Litoranea Mola-Cozze, 2 70042 Mola di bari

### Description

| PeterNautica                                                                                                                                                                                                                        | YEAR            |
|-------------------------------------------------------------------------------------------------------------------------------------------------------------------------------------------------------------------------------------|-----------------|
| The revolution has arrived.                                                                                                                                                                                                         | 2022            |
| The perfect inflatable boat for those who love the wide spaces on board, an excellent seaworthiness, a unique and unmistakable design.                                                                                              | WIDTH           |
| Thanks to its large separate sunbathing areas, this dinghy also guarantees an adequate degree of privacy in just 7 meters. The availability of a large awning and the stern set up with a large table make the Clubman 22 even more | 2.77            |
| versatile and attractive.                                                                                                                                                                                                           | GUESTS CRUISING |
| Ready for delivery, come and find out!                                                                                                                                                                                              | 14              |
| Joker Boat Clubman 22 PLUS:                                                                                                                                                                                                         |                 |
| New                                                                                                                                                                                                                                 |                 |
| Length f.t.: 7.01 mt                                                                                                                                                                                                                |                 |
| Beam f.t.: 2.77 mt                                                                                                                                                                                                                  |                 |
| Internal length: 6.02 mt                                                                                                                                                                                                            |                 |
| Tubular diameter: 54/46 cm                                                                                                                                                                                                          |                 |
| Dry weight: 1200 Kg                                                                                                                                                                                                                 |                 |
| Inner tubes: N°6                                                                                                                                                                                                                    |                 |