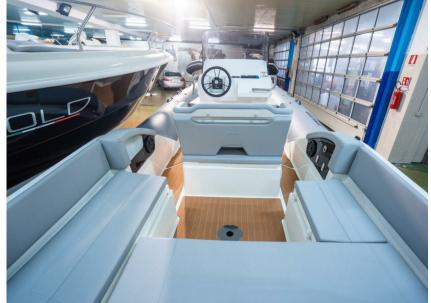

### Description

| PeterNautica                                                                                                                                                                                                                        | YEAR            |
|-------------------------------------------------------------------------------------------------------------------------------------------------------------------------------------------------------------------------------------|-----------------|
| The revolution has arrived.                                                                                                                                                                                                         | 2022            |
| The perfect inflatable boat for those who love the wide spaces on board, an excellent seaworthiness, a unique and unmistakable design.                                                                                              | WIDTH           |
| Thanks to its large separate sunbathing areas, this dinghy also guarantees an adequate degree of privacy in just 7 meters. The availability of a large awning and the stern set up with a large table make the Clubman 22 even more | 2.77            |
| versatile and attractive.                                                                                                                                                                                                           | GUESTS CRUISING |
| Ready for delivery, come and find out!                                                                                                                                                                                              | 14              |
| Joker Boat Clubman 22 PLUS:                                                                                                                                                                                                         |                 |
| New                                                                                                                                                                                                                                 |                 |
| Length f.t.: 7.01 mt                                                                                                                                                                                                                |                 |
| Beam f.t.: 2.77 mt                                                                                                                                                                                                                  |                 |
| Internal length: 6.02 mt                                                                                                                                                                                                            |                 |
| Tubular diameter: 54/46 cm                                                                                                                                                                                                          |                 |
| Dry weight: 1200 Kg                                                                                                                                                                                                                 |                 |
| Inner tubes: N°6                                                                                                                                                                                                                    |                 |