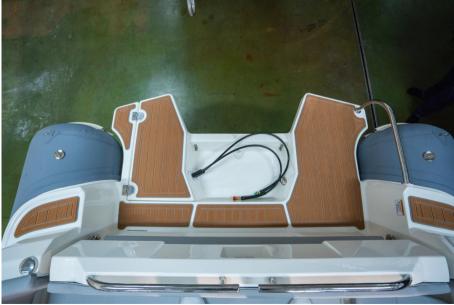

### Description

| PeterNautica                                                                                                                                                                                                                        | YEAR            |
|-------------------------------------------------------------------------------------------------------------------------------------------------------------------------------------------------------------------------------------|-----------------|
| The revolution has arrived.                                                                                                                                                                                                         | 2022            |
| The perfect inflatable boat for those who love the wide spaces on board, an excellent seaworthiness, a unique and unmistakable design.                                                                                              | WIDTH           |
| Thanks to its large separate sunbathing areas, this dinghy also guarantees an adequate degree of privacy in just 7 meters. The availability of a large awning and the stern set up with a large table make the Clubman 22 even more | 2.77            |
| versatile and attractive.                                                                                                                                                                                                           | GUESTS CRUISING |
| Ready for delivery, come and find out!                                                                                                                                                                                              | 14              |
| Joker Boat Clubman 22 PLUS:                                                                                                                                                                                                         |                 |
| New                                                                                                                                                                                                                                 |                 |
| Length f.t.: 7.01 mt                                                                                                                                                                                                                |                 |
| Beam f.t.: 2.77 mt                                                                                                                                                                                                                  |                 |
| Internal length: 6.02 mt                                                                                                                                                                                                            |                 |
| Tubular diameter: 54/46 cm                                                                                                                                                                                                          |                 |
| Dry weight: 1200 Kg                                                                                                                                                                                                                 |                 |
| Inner tubes: N°6                                                                                                                                                                                                                    |                 |