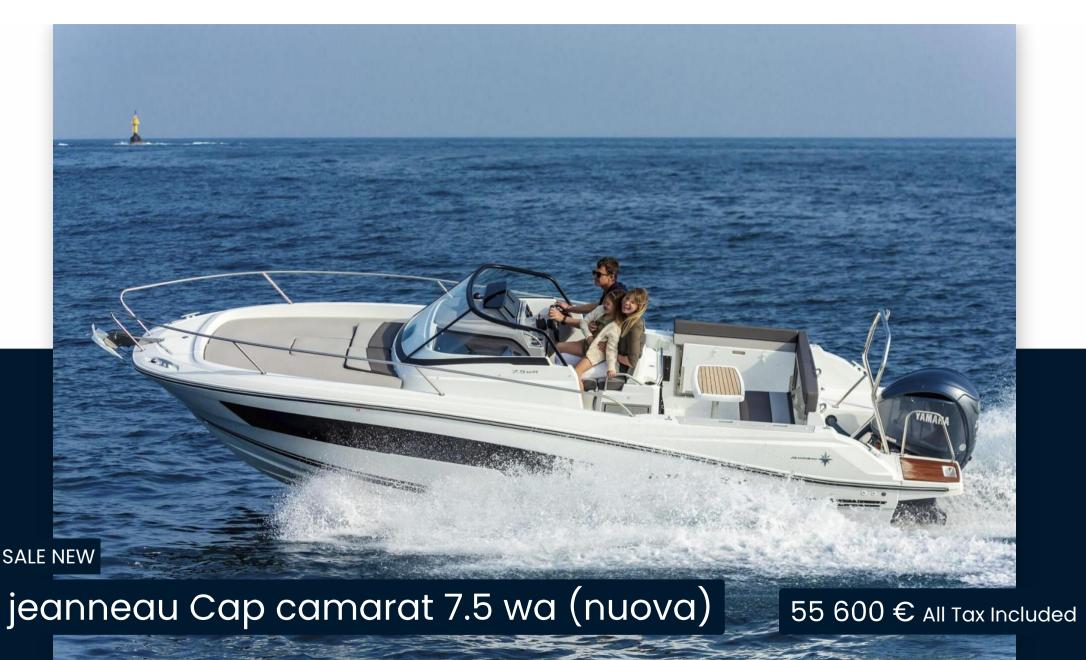

#### COMFORT AND STYLE AT ALL SPEEDS

Designed to whizz across the water, to enjoy the sun, swimming and scenery, the Cap Camarat 7.5 WA Serie3 will delight both the pilot and passengers. The V-shaped hull, which bears the signature of Michael Peters, ensures good seaworthiness, excellent maneuverability during navigation, but also in port with the optional bow thruster. The modular cockpit allows you to sit comfortably during crossings and recline the seats in seconds to allow access to the locker and facilitate circulation when the boat is moored.

### GOOD REASONS TO PROLONG THE PLEASURE OF GOING OUT TO SEA

But the most surprising thing about the Cap Camarat 7.5 WA Serie3 is the level of comfort and habitability achieved for a boat of this size. In the cockpit an optional outdoor kitchen, with fridge and stove, will allow you to sip a cool drink and snack in an idyllic setting. The cabin is equipped with a spacious double berth, surmounted by large hull windows that flood the whole space with light and allow you to see the blue of the sky and sea from inside the boat. The toilets are in a separate compartment. This Day Boat gives you all the reasons to make your boat trips last as a couple for a weekend or even more.