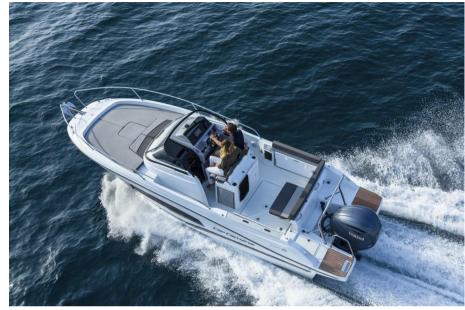

#### COMFORT AND STYLE AT ALL SPEEDS

Designed to whizz across the water, to enjoy the sun, swimming and scenery, the Cap Camarat 7.5 WA Serie3 will delight both the pilot and passengers. The V-shaped hull, which bears the signature of Michael Peters, ensures good seaworthiness, excellent maneuverability during navigation, but also in port with the optional bow thruster. The modular cockpit allows you to sit comfortably during crossings and recline the seats in seconds to allow access to the locker and facilitate circulation when the boat is moored.

### GOOD REASONS TO PROLONG THE PLEASURE OF GOING OUT TO SEA

But the most surprising thing about the Cap Camarat 7.5 WA Serie3 is the level of comfort and habitability achieved for a boat of this size. In the cockpit an optional outdoor kitchen, with fridge and stove, will allow you to sip a cool drink and snack in an idyllic setting. The cabin is equipped with a spacious double berth, surmounted by large hull windows that flood the whole space with light and allow you to see the blue of the sky and sea from inside the boat. The toilets are in a separate compartment. This Day Boat gives you all the reasons to make your boat trips last as a couple for a weekend or even more.