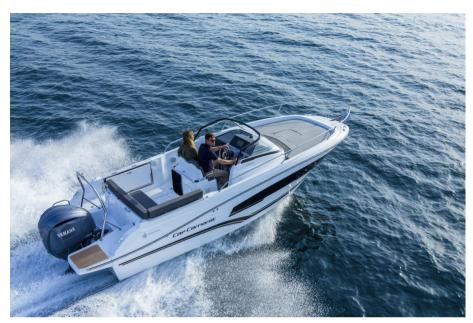

#### COMFORT AND STYLE AT ALL SPEEDS

Designed to whizz across the water, to enjoy the sun, swimming and scenery, the Cap Camarat 7.5 WA Serie3 will delight both the pilot and passengers. The V-shaped hull, which bears the signature of Michael Peters, ensures good seaworthiness, excellent maneuverability during navigation, but also in port with the optional bow thruster. The modular cockpit allows you to sit comfortably during crossings and recline the seats in seconds to allow access to the locker and facilitate circulation when the boat is moored.

### GOOD REASONS TO PROLONG THE PLEASURE OF GOING OUT TO SEA

But the most surprising thing about the Cap Camarat 7.5 WA Serie3 is the level of comfort and habitability achieved for a boat of this size. In the cockpit an optional outdoor kitchen, with fridge and stove, will allow you to sip a cool drink and snack in an idyllic setting. The cabin is equipped with a spacious double berth, surmounted by large hull windows that flood the whole space with light and allow you to see the blue of the sky and sea from inside the boat. The toilets are in a separate compartment. This Day Boat gives you all the reasons to make your boat trips last as a couple for a weekend or even more.