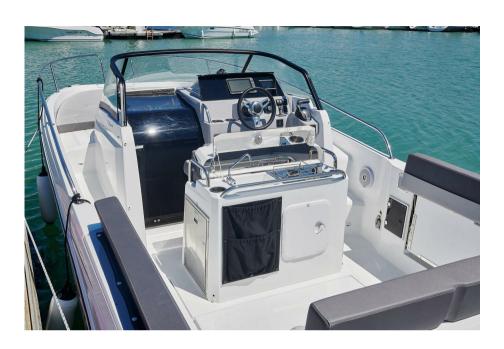

#### COMFORT AND STYLE AT ALL SPEEDS

Designed to whizz across the water, to enjoy the sun, swimming and scenery, the Cap Camarat 7.5 WA Serie3 will delight both the pilot and passengers. The V-shaped hull, which bears the signature of Michael Peters, ensures good seaworthiness, excellent maneuverability during navigation, but also in port with the optional bow thruster. The modular cockpit allows you to sit comfortably during crossings and recline the seats in seconds to allow access to the locker and facilitate circulation when the boat is moored.

**Entertainment:** 

Hi-Fi (BOSS MARINE).