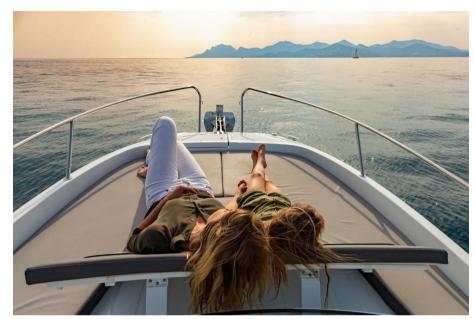

### GOOD REASONS TO PROLONG THE PLEASURE OF GOING OUT TO SEA

But the most surprising thing about the Cap Camarat 7.5 WA Serie3 is the level of comfort and habitability achieved for a boat of this size. In the cockpit an optional outdoor kitchen, with fridge and stove, will allow you to sip a cool drink and snack in an idyllic setting. The cabin is equipped with a spacious double berth, surmounted by large hull windows that flood the whole space with light and allow you to see the blue of the sky and sea from inside the boat. The toilets are in a separate compartment. This Day Boat gives you all the reasons to make your boat trips last as a couple for a weekend or even more.