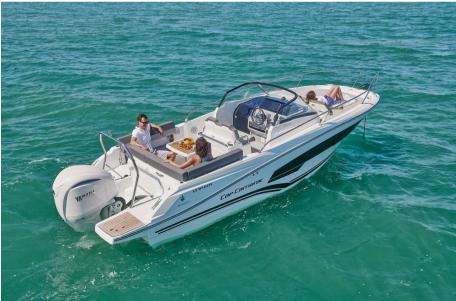

#### COMFORT AND STYLE AT ALL SPEEDS

Designed to whizz across the water, to enjoy the sun, swimming and scenery, the Cap Camarat 7.5 WA Serie3 will delight both the pilot and passengers. The V-shaped hull, which bears the signature of Michael Peters, ensures good seaworthiness, excellent maneuverability during navigation, but also in port with the optional bow thruster. The modular cockpit allows you to sit comfortably during crossings and recline the seats in seconds to allow access to the locker and facilitate circulation when the boat is moored.

### GOOD REASONS TO PROLONG THE PLEASURE OF GOING OUT TO SEA

But the most surprising thing about the Cap Camarat 7.5 WA Serie3 is the level of comfort and habitability achieved for a boat of this size. In the cockpit an optional outdoor kitchen, with fridge and stove, will allow you to sip a cool drink and snack in an idyllic setting. The cabin is equipped with a spacious double berth, surmounted by large hull windows that flood the whole space with light and allow you to see the blue of the sky and sea from inside the boat. The toilets are in a separate compartment. This Day Boat gives you all the reasons to make your boat trips last as a couple for a weekend or even more.