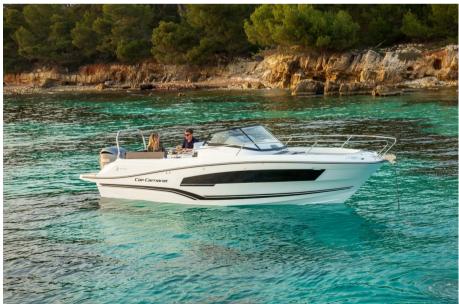

#### COMFORT AND STYLE AT ALL SPEEDS

Designed to whizz across the water, to enjoy the sun, swimming and scenery, the Cap Camarat 7.5 WA Serie3 will delight both the pilot and passengers. The V-shaped hull, which bears the signature of Michael Peters, ensures good seaworthiness, excellent maneuverability during navigation, but also in port with the optional bow thruster. The modular cockpit allows you to sit comfortably during crossings and recline the seats in seconds to allow access to the locker and facilitate circulation when the boat is moored.

### GOOD REASONS TO PROLONG THE PLEASURE OF GOING OUT TO SEA

But the most surprising thing about the Cap Camarat 7.5 WA Serie3 is the level of comfort and habitability achieved for a boat of this size. In the cockpit an optional outdoor kitchen, with fridge and stove, will allow you to sip a cool drink and snack in an idyllic setting. The cabin is equipped with a spacious double berth, surmounted by large hull windows that flood the whole space with light and allow you to see the blue of the sky and sea from inside the boat. The toilets are in a separate compartment. This Day Boat gives you all the reasons to make your boat trips last as a couple for a weekend or even more.