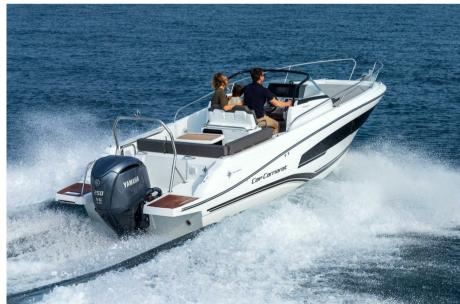

#### COMFORT AND STYLE AT ALL SPEEDS

Designed to whizz across the water, to enjoy the sun, swimming and scenery, the Cap Camarat 7.5 WA Serie3 will delight both the pilot and passengers. The V-shaped hull, which bears the signature of Michael Peters, ensures good seaworthiness, excellent maneuverability during navigation, but also in port with the optional bow thruster. The modular cockpit allows you to sit comfortably during crossings and recline the seats in seconds to allow access to the locker and facilitate circulation when the boat is moored.

### GOOD REASONS TO PROLONG THE PLEASURE OF GOING OUT TO SEA

But the most surprising thing about the Cap Camarat 7.5 WA Serie3 is the level of comfort and habitability achieved for a boat of this size. In the cockpit an optional outdoor kitchen, with fridge and stove, will allow you to sip a cool drink and snack in an idyllic setting. The cabin is equipped with a spacious double berth, surmounted by large hull windows that flood the whole space with light and allow you to see the blue of the sky and sea from inside the boat. The toilets are in a separate compartment. This Day Boat gives you all the reasons to make your boat trips last as a couple for a weekend or even more.