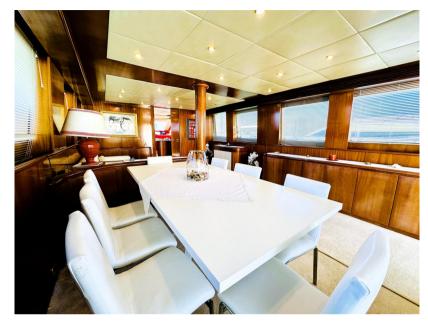

#### Description

The Nadara 26 is spread over two decks plus a fly bridge, where the lower one is exclusively dedicated to the owner's and quests' sleeping areas. A large part of the lower deck is dedicated to the owner, who enjoys a full-beam suite with a double bed, two bathrooms, one with Jacuzzi, vanity and walk-in closet, and to his guests, who have two twin cabins with separate berths on the floor, and a VIP cabin, obviously all equipped with private toilets. The crew quarters are located at the extreme bow of the Nadara with separate access from the upper deck to ensure adequate privacy for the owner and his quests. Along the main deck we find the daytime areas of Nadara 26, very large and bright to meet any need. A large aft saloon organized with a generous table for having meals. Adjacent, in correspondence with the center of the boat, there is a second saloon with sofa, coffee table and two pouls facing the television retractable in the cabinet. Possibly transformable into a "cocktail bar" area. Continuing towards the bow, we find the large galley and the full-beam helm station. Externally, this deck is also able to offer ample areas for relaxation, such as the generous cockpit, and a very comfortable private sunbathing area at the bow. On the Fly, in addition to a second helm station, there is a very large space, which can be customized according to needs. Currently there is a large table for lunches and dinners, covered by the shade of a generous bimini. Also interesting is the performance, which sees the maximum speed figure at values of about 30 knots. Registered in Malta with a Rental License. Possibility of sale with mooring and attached car.