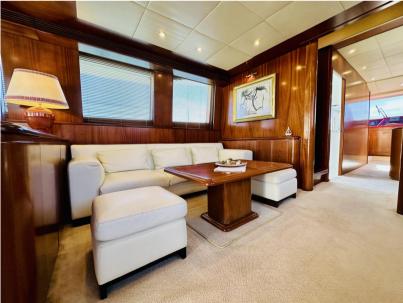

#### Description

The Nadara 26 is spread over two decks plus a fly bridge, where the lower one is exclusively dedicated to the owner's and quests' sleeping areas. A large part of the lower deck is dedicated to the owner, who enjoys a full-beam suite with a double bed, two bathrooms, one with Jacuzzi, vanity and walk-in closet, and to his guests, who have two twin cabins with separate berths on the floor, and a VIP cabin, obviously all equipped with private toilets. The crew quarters are located at the extreme bow of the Nadara with separate access from the upper deck to ensure adequate privacy for the owner and his quests. Along the main deck we find the daytime areas of Nadara 26, very large and bright to meet any need. A large aft saloon organized with a generous table for having meals. Adjacent, in correspondence with the center of the boat, there is a second saloon with sofa, coffee table and two pouls facing the television retractable in the cabinet. Possibly transformable into a "cocktail bar" area. Continuing towards the bow, we find the large galley and the full-beam helm station. Externally, this deck is also able to offer ample areas for relaxation, such as the generous cockpit, and a very comfortable private sunbathing area at the bow. On the Fly, in addition to a second helm station, there is a very large space, which can be customized according to needs. Currently there is a large table for lunches and dinners, covered by the shade of a generous bimini. Also interesting is the performance, which sees the maximum speed figure at values of about 30 knots. Registered in Malta with a Rental License. Possibility of sale with mooring and attached car.