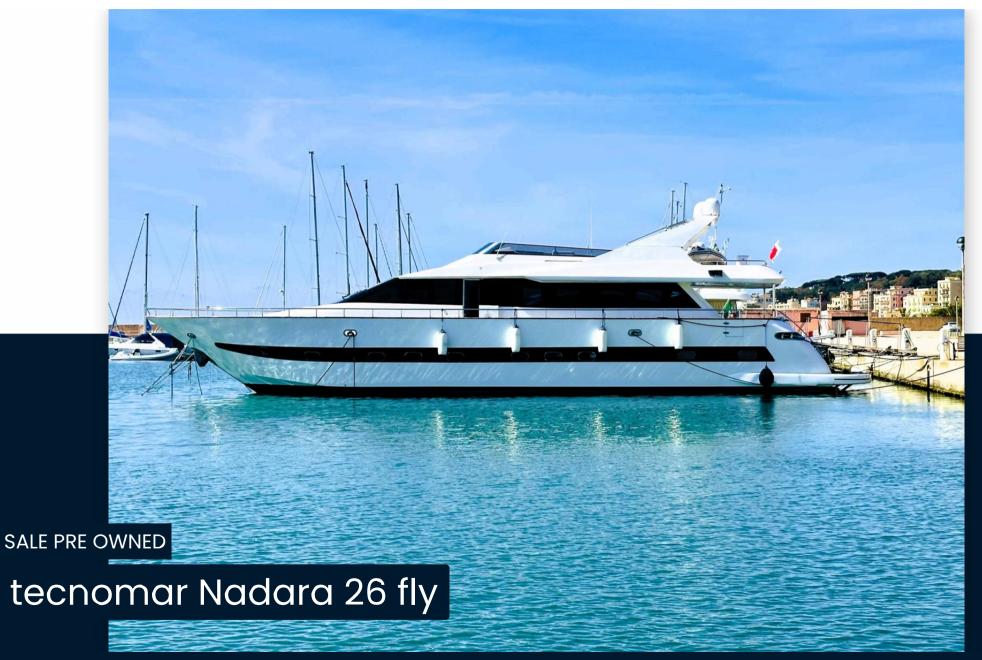

#### Description

The Nadara 26 is spread over two decks plus a fly bridge, where the lower one is exclusively dedicated to the owner's and quests' sleeping areas. A large part of the lower deck is dedicated to the owner, who enjoys a full-beam suite with a double bed, two bathrooms, one with Jacuzzi, vanity and walk-in closet, and to his guests, who have two twin cabins with separate berths on the floor, and a VIP cabin, obviously all equipped with private toilets. The crew quarters are located at the extreme bow of the Nadara with separate access from the upper deck to ensure adequate privacy for the owner and his quests. Along the main deck we find the daytime areas of Nadara 26, very large and bright to meet any need. A large aft saloon organized with a generous table for having meals. Adjacent, in correspondence with the center of the boat, there is a second saloon with sofa, coffee table and two pouls facing the television retractable in the cabinet. Possibly transformable into a "cocktail bar" area. Continuing towards the bow, we find the large galley and the full-beam helm station. Externally, this deck is also able to offer ample areas for relaxation, such as the generous cockpit, and a very comfortable private sunbathing area at the bow. On the Fly, in addition to a second helm station, there is a very large space, which can be customized according to needs. Currently there is a large table for lunches and dinners, covered by the shade of a generous bimini. Also interesting is the performance, which sees the maximum speed figure at values of about 30 knots. Registered in Malta with a Rental License. Possibility of sale with mooring and attached car.

#### Specifications

| /EAR               | LENGTH              |
|--------------------|---------------------|
| 2005               | 23.80               |
| WIDTH              | DRAFT               |
| 6.30               | 3.15                |
| FUEL TANK CAPACITY | CABINS              |
| 9000               | 4                   |
| BATHROOMS          | ENGINE MANUFACTURER |
|                    | MTU 16V 2000 M91    |
| ENGINE HOURS       | HORSE POWER         |
| 990                | 2 X 2030 CV         |

00048 Marina di nettuno

| <sub>TYPE</sub><br>Motorboat                                   | BRAND<br>tecnomar                                   | <sup>MODEL</sup><br>Nadara 26 fly | CURRENT LOCATION          |  |
|----------------------------------------------------------------|-----------------------------------------------------|-----------------------------------|---------------------------|--|
| Dimensions / Performanc                                        | <b>:e</b>                                           |                                   |                           |  |
| WEIGHT (T)                                                     | FUEL CAPACITY (L)                                   | CRUISING SPEED (ND)               | TOP SPEED (ND)            |  |
| 75.00                                                          | 9000                                                | 28                                | 31                        |  |
| Building / facilities                                          |                                                     |                                   |                           |  |
| AMOUNT OF CABINS                                               | BERTHS                                              | BATHROOM(S)                       |                           |  |
| · · · · · · · · · · · · · · · · · · ·                          |                                                     |                                   |                           |  |
| 4<br>Engine room                                               | 8                                                   | 1                                 |                           |  |
| 4                                                              | 8<br>NUMBER OF ENGINES HORSE POWER (CV)<br>2 x 2030 | 1<br>ENGINE HOURS<br>990          | <sup>FUEL</sup><br>Diesel |  |
| 4<br>Engine room<br>ENGINE                                     | NUMBER OF ENGINES HORSE POWER (CV)                  |                                   |                           |  |
| 4<br>Engine room<br>ENGINE<br>MTU 16V 2000 M91                 | NUMBER OF ENGINES HORSE POWER (CV)<br>2 x 2030      |                                   |                           |  |
| 4<br>Engine room<br>ENGINE<br>MTU 16V 2000 M91<br>BOW THRUSTER | NUMBER OF ENGINES HORSE POWER (CV)<br>2 x 2030      |                                   |                           |  |