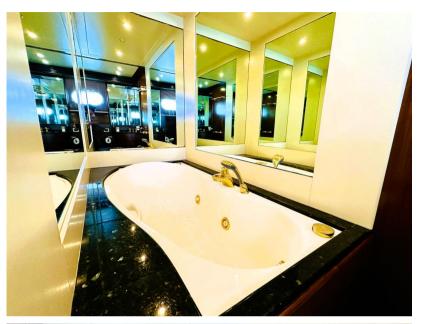

#### Description

The Nadara 26 is spread over two decks plus a fly bridge, where the lower one is exclusively dedicated to the owner's and quests' sleeping areas. A large part of the lower deck is dedicated to the owner, who enjoys a full-beam suite with a double bed, two bathrooms, one with Jacuzzi, vanity and walk-in closet, and to his guests, who have two twin cabins with separate berths on the floor, and a VIP cabin, obviously all equipped with private toilets. The crew quarters are located at the extreme bow of the Nadara with separate access from the upper deck to ensure adequate privacy for the owner and his quests. Along the main deck we find the daytime areas of Nadara 26, very large and bright to meet any need. A large aft saloon organized with a generous table for having meals. Adjacent, in correspondence with the center of the boat, there is a second saloon with sofa, coffee table and two pouls facing the television retractable in the cabinet. Possibly transformable into a "cocktail bar" area. Continuing towards the bow, we find the large galley and the full-beam helm station. Externally, this deck is also able to offer ample areas for relaxation, such as the generous cockpit, and a very comfortable private sunbathing area at the bow. On the Fly, in addition to a second helm station, there is a very large space, which can be customized according to needs. Currently there is a large table for lunches and dinners, covered by the shade of a generous bimini. Also interesting is the performance, which sees the maximum speed figure at values of about 30 knots. Registered in Malta with a Rental License. Possibility of sale with mooring and attached car.