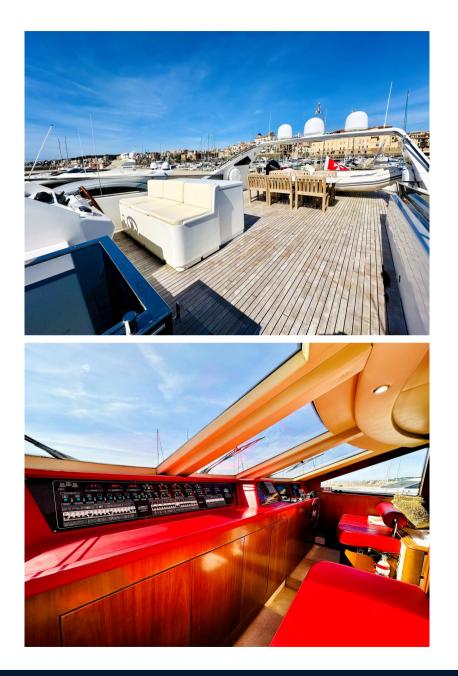

#### Description

The Nadara 26 is spread over two decks plus a fly bridge, where the lower one is exclusively dedicated to the owner's and quests' sleeping areas. A large part of the lower deck is dedicated to the owner, who enjoys a full-beam suite with a double bed, two bathrooms, one with Jacuzzi, vanity and walk-in closet, and to his guests, who have two twin cabins with separate berths on the floor, and a VIP cabin, obviously all equipped with private toilets. The crew quarters are located at the extreme bow of the Nadara with separate access from the upper deck to ensure adequate privacy for the owner and his quests. Along the main deck we find the daytime areas of Nadara 26, very large and bright to meet any need. A large aft saloon organized with a generous table for having meals. Adjacent, in correspondence with the center of the boat, there is a second saloon with sofa, coffee table and two pouls facing the television retractable in the cabinet. Possibly transformable into a "cocktail bar" area. Continuing towards the bow, we find the large galley and the full-beam helm station. Externally, this deck is also able to offer ample areas for relaxation, such as the generous cockpit, and a very comfortable private sunbathing area at the bow. On the Fly, in addition to a second helm station, there is a very large space, which can be customized according to needs. Currently there is a large table for lunches and dinners, covered by the shade of a generous bimini. Also interesting is the performance, which sees the maximum speed figure at values of about 30 knots. Registered in Malta with a Rental License. Possibility of sale with mooring and attached car.

#### **Navigation equipment** GPS TRACER RADAR AUTO PILOT NAVIGATION COMPASS SPEEDOMETER VHF SONAR ANCHOR FLYBRIDGE Galley / Laundry / Entertainment OVEN FREEZER FRIDGE ΤV DVD PLAYER **Deck equipment** DECK SHOWER BIMINI Safety equipment / miscellaneous LIFE EPIRB **BILGE PUMP** RAFT