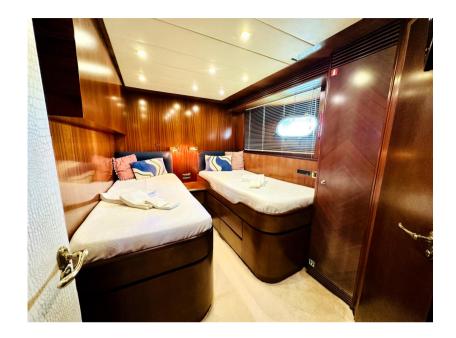

#### Description

The Nadara 26 is spread over two decks plus a fly bridge, where the lower one is exclusively dedicated to the owner's and quests' sleeping areas. A large part of the lower deck is dedicated to the owner, who enjoys a full-beam suite with a double bed, two bathrooms, one with Jacuzzi, vanity and walk-in closet, and to his guests, who have two twin cabins with separate berths on the floor, and a VIP cabin, obviously all equipped with private toilets. The crew quarters are located at the extreme bow of the Nadara with separate access from the upper deck to ensure adequate privacy for the owner and his quests. Along the main deck we find the daytime areas of Nadara 26, very large and bright to meet any need. A large aft saloon organized with a generous table for having meals. Adjacent, in correspondence with the center of the boat, there is a second saloon with sofa, coffee table and two pouls facing the television retractable in the cabinet. Possibly transformable into a "cocktail bar" area. Continuing towards the bow, we find the large galley and the full-beam helm station. Externally, this deck is also able to offer ample areas for relaxation, such as the generous cockpit, and a very comfortable private sunbathing area at the bow. On the Fly, in addition to a second helm station, there is a very large space, which can be customized according to needs. Currently there is a large table for lunches and dinners, covered by the shade of a generous bimini. Also interesting is the performance, which sees the maximum speed figure at values of about 30 knots. Registered in Malta with a Rental License. Possibility of sale with mooring and attached car.