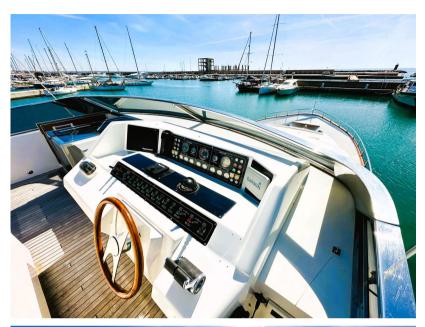

#### Description

The Nadara 26 is spread over two decks plus a fly bridge, where the lower one is exclusively dedicated to the owner's and quests' sleeping areas. A large part of the lower deck is dedicated to the owner, who enjoys a full-beam suite with a double bed, two bathrooms, one with Jacuzzi, vanity and walk-in closet, and to his guests, who have two twin cabins with separate berths on the floor, and a VIP cabin, obviously all equipped with private toilets. The crew quarters are located at the extreme bow of the Nadara with separate access from the upper deck to ensure adequate privacy for the owner and his quests. Along the main deck we find the daytime areas of Nadara 26, very large and bright to meet any need. A large aft saloon organized with a generous table for having meals. Adjacent, in correspondence with the center of the boat, there is a second saloon with sofa, coffee table and two pouls facing the television retractable in the cabinet. Possibly transformable into a "cocktail bar" area. Continuing towards the bow, we find the large galley and the full-beam helm station. Externally, this deck is also able to offer ample areas for relaxation, such as the generous cockpit, and a very comfortable private sunbathing area at the bow. On the Fly, in addition to a second helm station, there is a very large space, which can be customized according to needs. Currently there is a large table for lunches and dinners, covered by the shade of a generous bimini. Also interesting is the performance, which sees the maximum speed figure at values of about 30 knots. Registered in Malta with a Rental License. Possibility of sale with mooring and attached car.

#### **Navigation equipment** GPS TRACER RADAR AUTO PILOT NAVIGATION COMPASS SPEEDOMETER VHF SONAR ANCHOR FLYBRIDGE Galley / Laundry / Entertainment OVEN FREEZER FRIDGE ΤV DVD PLAYER **Deck equipment** DECK SHOWER BIMINI Safety equipment / miscellaneous LIFE EPIRB **BILGE PUMP** RAFT