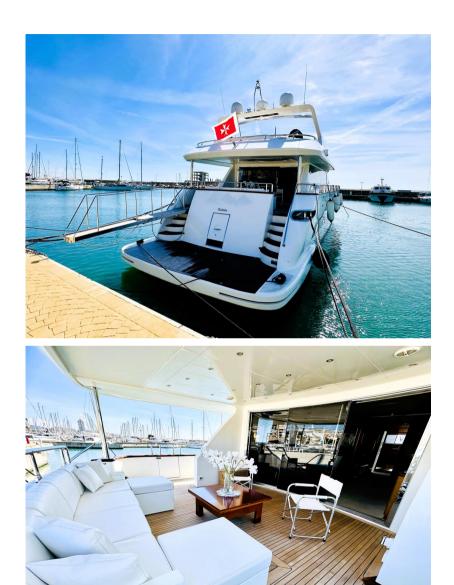

#### Description

The Nadara 26 is spread over two decks plus a fly bridge, where the lower one is exclusively dedicated to the owner's and quests' sleeping areas. A large part of the lower deck is dedicated to the owner, who enjoys a full-beam suite with a double bed, two bathrooms, one with Jacuzzi, vanity and walk-in closet, and to his guests, who have two twin cabins with separate berths on the floor, and a VIP cabin, obviously all equipped with private toilets. The crew quarters are located at the extreme bow of the Nadara with separate access from the upper deck to ensure adequate privacy for the owner and his quests. Along the main deck we find the daytime areas of Nadara 26, very large and bright to meet any need. A large aft saloon organized with a generous table for having meals. Adjacent, in correspondence with the center of the boat, there is a second saloon with sofa, coffee table and two pouls facing the television retractable in the cabinet. Possibly transformable into a "cocktail bar" area. Continuing towards the bow, we find the large galley and the full-beam helm station. Externally, this deck is also able to offer ample areas for relaxation, such as the generous cockpit, and a very comfortable private sunbathing area at the bow. On the Fly, in addition to a second helm station, there is a very large space, which can be customized according to needs. Currently there is a large table for lunches and dinners, covered by the shade of a generous bimini. Also interesting is the performance, which sees the maximum speed figure at values of about 30 knots. Registered in Malta with a Rental License. Possibility of sale with mooring and attached car.