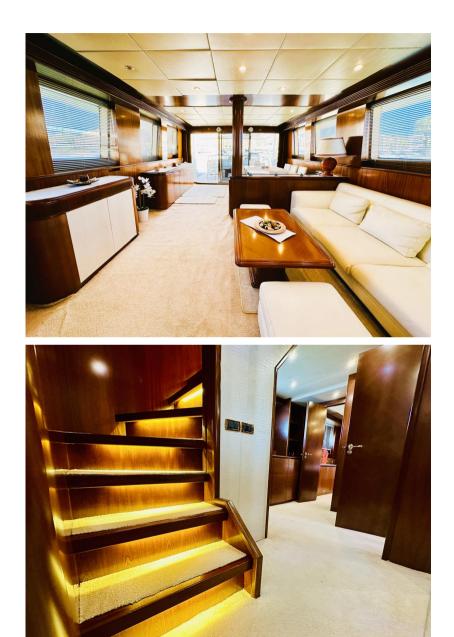

#### Description

The Nadara 26 is spread over two decks plus a fly bridge, where the lower one is exclusively dedicated to the owner's and quests' sleeping areas. A large part of the lower deck is dedicated to the owner, who enjoys a full-beam suite with a double bed, two bathrooms, one with Jacuzzi, vanity and walk-in closet, and to his guests, who have two twin cabins with separate berths on the floor, and a VIP cabin, obviously all equipped with private toilets. The crew quarters are located at the extreme bow of the Nadara with separate access from the upper deck to ensure adequate privacy for the owner and his quests. Along the main deck we find the daytime areas of Nadara 26, very large and bright to meet any need. A large aft saloon organized with a generous table for having meals. Adjacent, in correspondence with the center of the boat, there is a second saloon with sofa, coffee table and two pouls facing the television retractable in the cabinet. Possibly transformable into a "cocktail bar" area. Continuing towards the bow, we find the large galley and the full-beam helm station. Externally, this deck is also able to offer ample areas for relaxation, such as the generous cockpit, and a very comfortable private sunbathing area at the bow. On the Fly, in addition to a second helm station, there is a very large space, which can be customized according to needs. Currently there is a large table for lunches and dinners, covered by the shade of a generous bimini. Also interesting is the performance, which sees the maximum speed figure at values of about 30 knots. Registered in Malta with a Rental License. Possibility of sale with mooring and attached car.