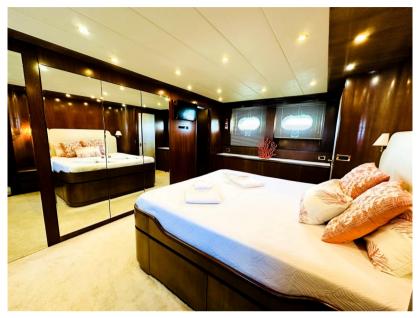

#### Description

The Nadara 26 is spread over two decks plus a fly bridge, where the lower one is exclusively dedicated to the owner's and quests' sleeping areas. A large part of the lower deck is dedicated to the owner, who enjoys a full-beam suite with a double bed, two bathrooms, one with Jacuzzi, vanity and walk-in closet, and to his guests, who have two twin cabins with separate berths on the floor, and a VIP cabin, obviously all equipped with private toilets. The crew quarters are located at the extreme bow of the Nadara with separate access from the upper deck to ensure adequate privacy for the owner and his quests. Along the main deck we find the daytime areas of Nadara 26, very large and bright to meet any need. A large aft saloon organized with a generous table for having meals. Adjacent, in correspondence with the center of the boat, there is a second saloon with sofa, coffee table and two pouls facing the television retractable in the cabinet. Possibly transformable into a "cocktail bar" area. Continuing towards the bow, we find the large galley and the full-beam helm station. Externally, this deck is also able to offer ample areas for relaxation, such as the generous cockpit, and a very comfortable private sunbathing area at the bow. On the Fly, in addition to a second helm station, there is a very large space, which can be customized according to needs. Currently there is a large table for lunches and dinners, covered by the shade of a generous bimini. Also interesting is the performance, which sees the maximum speed figure at values of about 30 knots. Registered in Malta with a Rental License. Possibility of sale with mooring and attached car.