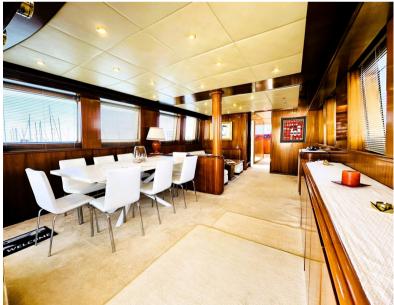

#### Description

The Nadara 26 is spread over two decks plus a fly bridge, where the lower one is exclusively dedicated to the owner's and quests' sleeping areas. A large part of the lower deck is dedicated to the owner, who enjoys a full-beam suite with a double bed, two bathrooms, one with Jacuzzi, vanity and walk-in closet, and to his guests, who have two twin cabins with separate berths on the floor, and a VIP cabin, obviously all equipped with private toilets. The crew quarters are located at the extreme bow of the Nadara with separate access from the upper deck to ensure adequate privacy for the owner and his quests. Along the main deck we find the daytime areas of Nadara 26, very large and bright to meet any need. A large aft saloon organized with a generous table for having meals. Adjacent, in correspondence with the center of the boat, there is a second saloon with sofa, coffee table and two pouls facing the television retractable in the cabinet. Possibly transformable into a "cocktail bar" area. Continuing towards the bow, we find the large galley and the full-beam helm station. Externally, this deck is also able to offer ample areas for relaxation, such as the generous cockpit, and a very comfortable private sunbathing area at the bow. On the Fly, in addition to a second helm station, there is a very large space, which can be customized according to needs. Currently there is a large table for lunches and dinners, covered by the shade of a generous bimini. Also interesting is the performance, which sees the maximum speed figure at values of about 30 knots. Registered in Malta with a Rental License. Possibility of sale with mooring and attached car.