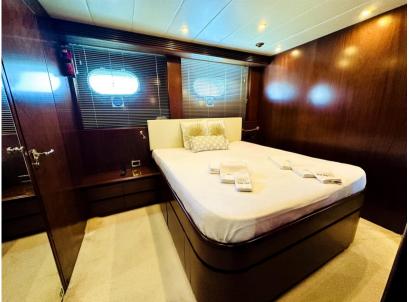

#### Description

The Nadara 26 is spread over two decks plus a fly bridge, where the lower one is exclusively dedicated to the owner's and quests' sleeping areas. A large part of the lower deck is dedicated to the owner, who enjoys a full-beam suite with a double bed, two bathrooms, one with Jacuzzi, vanity and walk-in closet, and to his guests, who have two twin cabins with separate berths on the floor, and a VIP cabin, obviously all equipped with private toilets. The crew quarters are located at the extreme bow of the Nadara with separate access from the upper deck to ensure adequate privacy for the owner and his quests. Along the main deck we find the daytime areas of Nadara 26, very large and bright to meet any need. A large aft saloon organized with a generous table for having meals. Adjacent, in correspondence with the center of the boat, there is a second saloon with sofa, coffee table and two pouls facing the television retractable in the cabinet. Possibly transformable into a "cocktail bar" area. Continuing towards the bow, we find the large galley and the full-beam helm station. Externally, this deck is also able to offer ample areas for relaxation, such as the generous cockpit, and a very comfortable private sunbathing area at the bow. On the Fly, in addition to a second helm station, there is a very large space, which can be customized according to needs. Currently there is a large table for lunches and dinners, covered by the shade of a generous bimini. Also interesting is the performance, which sees the maximum speed figure at values of about 30 knots. Registered in Malta with a Rental License. Possibility of sale with mooring and attached car.