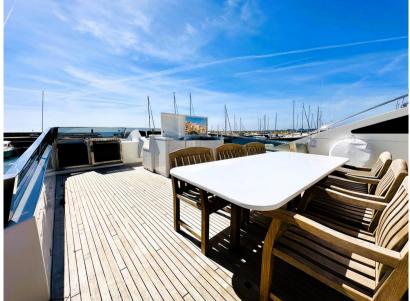

#### Description

The Nadara 26 is spread over two decks plus a fly bridge, where the lower one is exclusively dedicated to the owner's and quests' sleeping areas. A large part of the lower deck is dedicated to the owner, who enjoys a full-beam suite with a double bed, two bathrooms, one with Jacuzzi, vanity and walk-in closet, and to his guests, who have two twin cabins with separate berths on the floor, and a VIP cabin, obviously all equipped with private toilets. The crew quarters are located at the extreme bow of the Nadara with separate access from the upper deck to ensure adequate privacy for the owner and his quests. Along the main deck we find the daytime areas of Nadara 26, very large and bright to meet any need. A large aft saloon organized with a generous table for having meals. Adjacent, in correspondence with the center of the boat, there is a second saloon with sofa, coffee table and two pouls facing the television retractable in the cabinet. Possibly transformable into a "cocktail bar" area. Continuing towards the bow, we find the large galley and the full-beam helm station. Externally, this deck is also able to offer ample areas for relaxation, such as the generous cockpit, and a very comfortable private sunbathing area at the bow. On the Fly, in addition to a second helm station, there is a very large space, which can be customized according to needs. Currently there is a large table for lunches and dinners, covered by the shade of a generous bimini. Also interesting is the performance, which sees the maximum speed figure at values of about 30 knots. Registered in Malta with a Rental License. Possibility of sale with mooring and attached car.