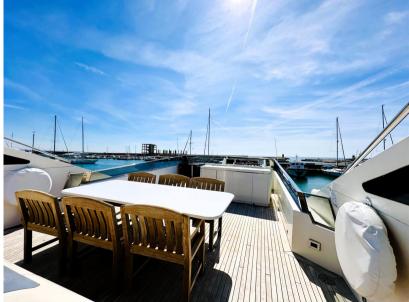

#### Description

The Nadara 26 is spread over two decks plus a fly bridge, where the lower one is exclusively dedicated to the owner's and quests' sleeping areas. A large part of the lower deck is dedicated to the owner, who enjoys a full-beam suite with a double bed, two bathrooms, one with Jacuzzi, vanity and walk-in closet, and to his guests, who have two twin cabins with separate berths on the floor, and a VIP cabin, obviously all equipped with private toilets. The crew quarters are located at the extreme bow of the Nadara with separate access from the upper deck to ensure adequate privacy for the owner and his quests. Along the main deck we find the daytime areas of Nadara 26, very large and bright to meet any need. A large aft saloon organized with a generous table for having meals. Adjacent, in correspondence with the center of the boat, there is a second saloon with sofa, coffee table and two pouls facing the television retractable in the cabinet. Possibly transformable into a "cocktail bar" area. Continuing towards the bow, we find the large galley and the full-beam helm station. Externally, this deck is also able to offer ample areas for relaxation, such as the generous cockpit, and a very comfortable private sunbathing area at the bow. On the Fly, in addition to a second helm station, there is a very large space, which can be customized according to needs. Currently there is a large table for lunches and dinners, covered by the shade of a generous bimini. Also interesting is the performance, which sees the maximum speed figure at values of about 30 knots. Registered in Malta with a Rental License. Possibility of sale with mooring and attached car.