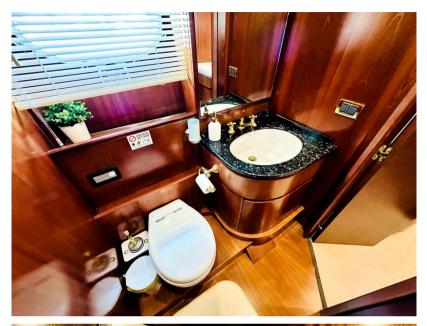

#### Description

The Nadara 26 is spread over two decks plus a fly bridge, where the lower one is exclusively dedicated to the owner's and quests' sleeping areas. A large part of the lower deck is dedicated to the owner, who enjoys a full-beam suite with a double bed, two bathrooms, one with Jacuzzi, vanity and walk-in closet, and to his guests, who have two twin cabins with separate berths on the floor, and a VIP cabin, obviously all equipped with private toilets. The crew quarters are located at the extreme bow of the Nadara with separate access from the upper deck to ensure adequate privacy for the owner and his quests. Along the main deck we find the daytime areas of Nadara 26, very large and bright to meet any need. A large aft saloon organized with a generous table for having meals. Adjacent, in correspondence with the center of the boat, there is a second saloon with sofa, coffee table and two pouls facing the television retractable in the cabinet. Possibly transformable into a "cocktail bar" area. Continuing towards the bow, we find the large galley and the full-beam helm station. Externally, this deck is also able to offer ample areas for relaxation, such as the generous cockpit, and a very comfortable private sunbathing area at the bow. On the Fly, in addition to a second helm station, there is a very large space, which can be customized according to needs. Currently there is a large table for lunches and dinners, covered by the shade of a generous bimini. Also interesting is the performance, which sees the maximum speed figure at values of about 30 knots. Registered in Malta with a Rental License. Possibility of sale with mooring and attached car.