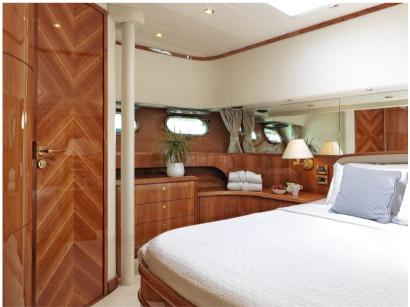

#### Description

- Very low fuel consumption
- Spacious cabins with a Jacuzzi on the sundeck
- Wide and long swimming platform (15m2)
- Fully shaded flybridge
- Available for static charters, with a maximum of 40 guests for cocktails
- Noteworthy approach to eco-friendly lifestyle by the crew
- Permanent Captain George very accommodating crew
- Atalanti is great for families thanks to her child-friendly setup.
- Atalanti can accommodate up to 10 guests in 4 cabins, including a master suite, one double cabin and two twin cabins. She is also capable of carrying up to 4 crew members to ensure a comfortable and luxurious charter experience.
- She has a deck jacuzzi, perfect for enjoying the scenery. Guests will experience complete comfort while chartering thanks to air conditioning.
- Atalanti has an aluminium hull and superstructure. She can comfortably cruise at 22 knots and reach a maximum speed of 30 knots with a range of up to 950 nautical miles from her 20,000 litre fuel tanks at 25 knots.
- Great selection of water toys and accessories to entertain you and your guests whilst on charter, including a Laser sailboat, waterskis, scuba diving equipment, wakeboards, kayaks and snorkelling equipment.