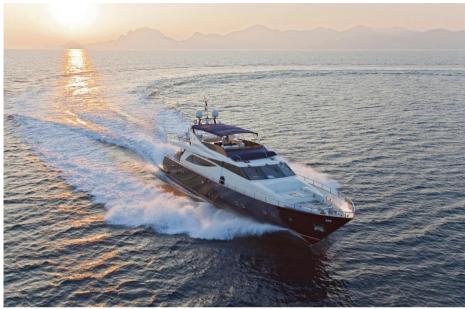

# guy couach M/y atalanti

40 000 € All Tax Included

Via Margutta 35 00187 Roma

#### Description

- Very low fuel consumption
- Spacious cabins with a Jacuzzi on the sundeck
- Wide and long swimming platform (15m2)
- Fully shaded flybridge
- Available for static charters, with a maximum of 40 guests for cocktails
- Noteworthy approach to eco-friendly lifestyle by the crew
- Permanent Captain George very accommodating crew
- Atalanti is great for families thanks to her child-friendly setup.
- Atalanti can accommodate up to 10 guests in 4 cabins, including a master suite, one double cabin and two twin cabins. She is also capable of carrying up to 4 crew members to ensure a comfortable and luxurious charter experience.
- She has a deck jacuzzi, perfect for enjoying the scenery. Guests will experience complete comfort while chartering thanks to air conditioning.
- Atalanti has an aluminium hull and superstructure. She can comfortably cruise at 22 knots and reach a maximum speed of 30 knots with a range of up to 950 nautical miles from her 20,000 litre fuel tanks at 25 knots.
- Great selection of water toys and accessories to entertain you and your guests whilst on charter, including a Laser sailboat, waterskis, scuba diving equipment, wakeboards, kayaks and snorkelling equipment.