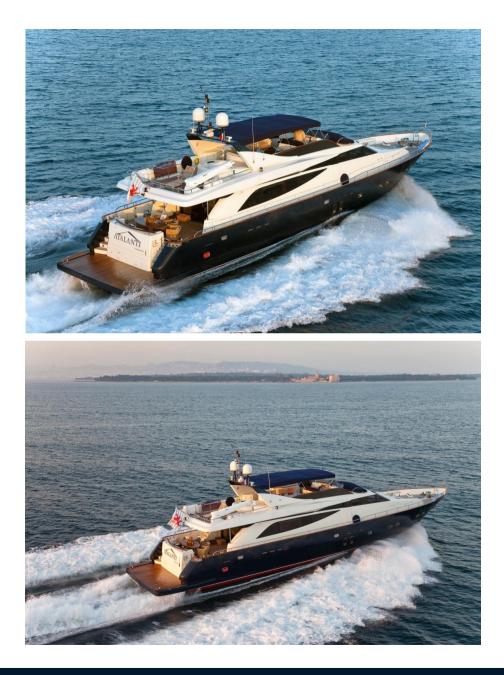

# guy couach M/y atalanti

40 000 € All Tax Included

Via Margutta 35 00187 Roma

#### Description

- Very low fuel consumption
- Spacious cabins with a Jacuzzi on the sundeck
- Wide and long swimming platform (15m2)
- Fully shaded flybridge
- Available for static charters, with a maximum of 40 guests for cocktails
- Noteworthy approach to eco-friendly lifestyle by the crew
- Permanent Captain George very accommodating crew
- Atalanti is great for families thanks to her child-friendly setup.
- Atalanti can accommodate up to 10 guests in 4 cabins, including a master suite, one double cabin and two twin cabins. She is also capable of carrying up to 4 crew members to ensure a comfortable and luxurious charter experience.
- She has a deck jacuzzi, perfect for enjoying the scenery. Guests will experience complete comfort while chartering thanks to air conditioning.
- Atalanti has an aluminium hull and superstructure. She can comfortably cruise at 22 knots and reach a maximum speed of 30 knots with a range of up to 950 nautical miles from her 20,000 litre fuel tanks at 25 knots.
- Great selection of water toys and accessories to entertain you and your guests whilst on charter, including a Laser sailboat, waterskis, scuba diving equipment, wakeboards, kayaks and snorkelling equipment.