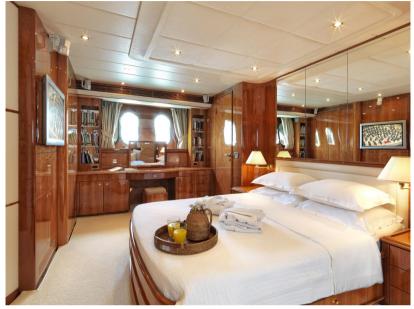

#### Description

- Very low fuel consumption
- Spacious cabins with a Jacuzzi on the sundeck
- Wide and long swimming platform (15m2)
- Fully shaded flybridge
- Available for static charters, with a maximum of 40 guests for cocktails
- Noteworthy approach to eco-friendly lifestyle by the crew
- Permanent Captain George very accommodating crew
- Atalanti is great for families thanks to her child-friendly setup.
- Atalanti can accommodate up to 10 guests in 4 cabins, including a master suite, one double cabin and two twin cabins. She is also capable of carrying up to 4 crew members to ensure a comfortable and luxurious charter experience.
- She has a deck jacuzzi, perfect for enjoying the scenery. Guests will experience complete comfort while chartering thanks to air conditioning.
- Atalanti has an aluminium hull and superstructure. She can comfortably cruise at 22 knots and reach a maximum speed of 30 knots with a range of up to 950 nautical miles from her 20,000 litre fuel tanks at 25 knots.
- Great selection of water toys and accessories to entertain you and your guests whilst on charter, including a Laser sailboat, waterskis, scuba diving equipment, wakeboards, kayaks and snorkelling equipment.