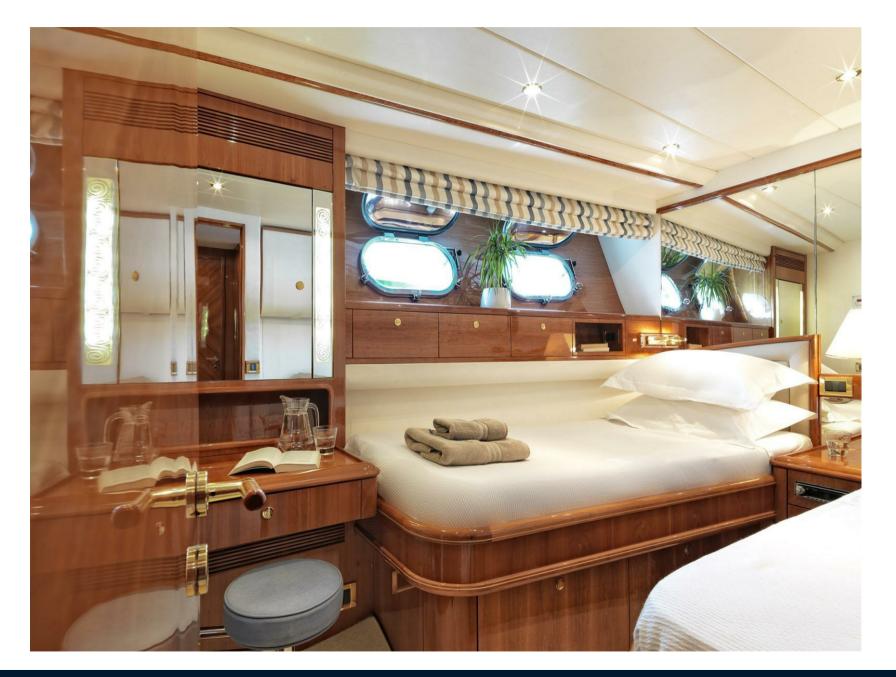

#### Description

- Very low fuel consumption
- Spacious cabins with a Jacuzzi on the sundeck
- Wide and long swimming platform (15m2)
- Fully shaded flybridge
- Available for static charters, with a maximum of 40 guests for cocktails
- Noteworthy approach to eco-friendly lifestyle by the crew
- Permanent Captain George very accommodating crew
- Atalanti is great for families thanks to her child-friendly setup.
- Atalanti can accommodate up to 10 guests in 4 cabins, including a master suite, one double cabin and two twin cabins. She is also capable of carrying up to 4 crew members to ensure a comfortable and luxurious charter experience.
- She has a deck jacuzzi, perfect for enjoying the scenery. Guests will experience complete comfort while chartering thanks to air conditioning.
- Atalanti has an aluminium hull and superstructure. She can comfortably cruise at 22 knots and reach a maximum speed of 30 knots with a range of up to 950 nautical miles from her 20,000 litre fuel tanks at 25 knots.
- Great selection of water toys and accessories to entertain you and your guests whilst on charter, including a Laser sailboat, waterskis, scuba diving equipment, wakeboards, kayaks and snorkelling equipment.