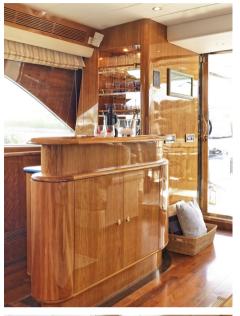

#### Description

- Very low fuel consumption
- Spacious cabins with a Jacuzzi on the sundeck
- Wide and long swimming platform (15m2)
- Fully shaded flybridge
- Available for static charters, with a maximum of 40 guests for cocktails
- Noteworthy approach to eco-friendly lifestyle by the crew
- Permanent Captain George very accommodating crew
- Atalanti is great for families thanks to her child-friendly setup.
- Atalanti can accommodate up to 10 guests in 4 cabins, including a master suite, one double cabin and two twin cabins. She is also capable of carrying up to 4 crew members to ensure a comfortable and luxurious charter experience.
- She has a deck jacuzzi, perfect for enjoying the scenery. Guests will experience complete comfort while chartering thanks to air conditioning.
- Atalanti has an aluminium hull and superstructure. She can comfortably cruise at 22 knots and reach a maximum speed of 30 knots with a range of up to 950 nautical miles from her 20,000 litre fuel tanks at 25 knots.
- Great selection of water toys and accessories to entertain you and your guests whilst on charter, including a Laser sailboat, waterskis, scuba diving equipment, wakeboards, kayaks and snorkelling equipment.