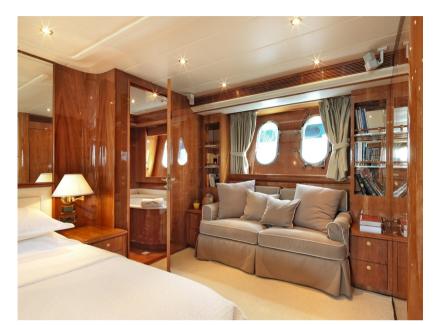

#### Description

- Very low fuel consumption
- Spacious cabins with a Jacuzzi on the sundeck
- Wide and long swimming platform (15m2)
- Fully shaded flybridge
- Available for static charters, with a maximum of 40 guests for cocktails
- Noteworthy approach to eco-friendly lifestyle by the crew
- Permanent Captain George very accommodating crew
- Atalanti is great for families thanks to her child-friendly setup.
- Atalanti can accommodate up to 10 guests in 4 cabins, including a master suite, one double cabin and two twin cabins. She is also capable of carrying up to 4 crew members to ensure a comfortable and luxurious charter experience.
- She has a deck jacuzzi, perfect for enjoying the scenery. Guests will experience complete comfort while chartering thanks to air conditioning.
- Atalanti has an aluminium hull and superstructure. She can comfortably cruise at 22 knots and reach a maximum speed of 30 knots with a range of up to 950 nautical miles from her 20,000 litre fuel tanks at 25 knots.
- Great selection of water toys and accessories to entertain you and your guests whilst on charter, including a Laser sailboat, waterskis, scuba diving equipment, wakeboards, kayaks and snorkelling equipment.