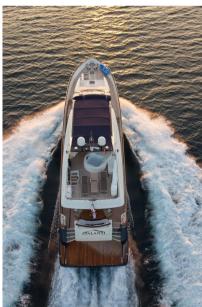

# guy couach M/y atalanti

40 000 € All Tax Included

Via Margutta 35 00187 Roma

#### Description

- Very low fuel consumption
- Spacious cabins with a Jacuzzi on the sundeck
- Wide and long swimming platform (15m2)
- Fully shaded flybridge
- Available for static charters, with a maximum of 40 guests for cocktails
- Noteworthy approach to eco-friendly lifestyle by the crew
- Permanent Captain George very accommodating crew
- Atalanti is great for families thanks to her child-friendly setup.
- Atalanti can accommodate up to 10 guests in 4 cabins, including a master suite, one double cabin and two twin cabins. She is also capable of carrying up to 4 crew members to ensure a comfortable and luxurious charter experience.
- She has a deck jacuzzi, perfect for enjoying the scenery. Guests will experience complete comfort while chartering thanks to air conditioning.
- Atalanti has an aluminium hull and superstructure. She can comfortably cruise at 22 knots and reach a maximum speed of 30 knots with a range of up to 950 nautical miles from her 20,000 litre fuel tanks at 25 knots.
- Great selection of water toys and accessories to entertain you and your guests whilst on charter, including a Laser sailboat, waterskis, scuba diving equipment, wakeboards, kayaks and snorkelling equipment.