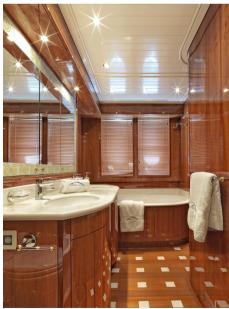

#### Description

- Very low fuel consumption
- Spacious cabins with a Jacuzzi on the sundeck
- Wide and long swimming platform (15m2)
- Fully shaded flybridge
- Available for static charters, with a maximum of 40 guests for cocktails
- Noteworthy approach to eco-friendly lifestyle by the crew
- Permanent Captain George very accommodating crew
- Atalanti is great for families thanks to her child-friendly setup.
- Atalanti can accommodate up to 10 guests in 4 cabins, including a master suite, one double cabin and two twin cabins. She is also capable of carrying up to 4 crew members to ensure a comfortable and luxurious charter experience.
- She has a deck jacuzzi, perfect for enjoying the scenery. Guests will experience complete comfort while chartering thanks to air conditioning.
- Atalanti has an aluminium hull and superstructure. She can comfortably cruise at 22 knots and reach a maximum speed of 30 knots with a range of up to 950 nautical miles from her 20,000 litre fuel tanks at 25 knots.
- Great selection of water toys and accessories to entertain you and your guests whilst on charter, including a Laser sailboat, waterskis, scuba diving equipment, wakeboards, kayaks and snorkelling equipment.