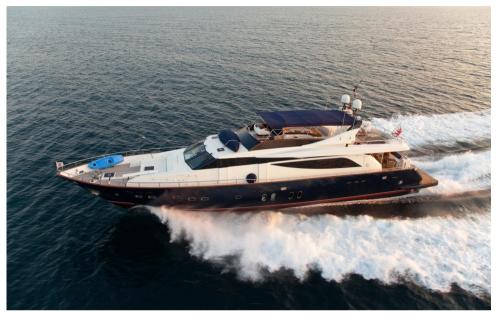

# guy couach M/y atalanti

40 000 € All Tax Included

Via Margutta 35 00187 Roma

#### Description

- Very low fuel consumption
- Spacious cabins with a Jacuzzi on the sundeck
- Wide and long swimming platform (15m2)
- Fully shaded flybridge
- Available for static charters, with a maximum of 40 guests for cocktails
- Noteworthy approach to eco-friendly lifestyle by the crew
- Permanent Captain George very accommodating crew
- Atalanti is great for families thanks to her child-friendly setup.
- Atalanti can accommodate up to 10 guests in 4 cabins, including a master suite, one double cabin and two twin cabins. She is also capable of carrying up to 4 crew members to ensure a comfortable and luxurious charter experience.
- She has a deck jacuzzi, perfect for enjoying the scenery. Guests will experience complete comfort while chartering thanks to air conditioning.
- Atalanti has an aluminium hull and superstructure. She can comfortably cruise at 22 knots and reach a maximum speed of 30 knots with a range of up to 950 nautical miles from her 20,000 litre fuel tanks at 25 knots.
- Great selection of water toys and accessories to entertain you and your guests whilst on charter, including a Laser sailboat, waterskis, scuba diving equipment, wakeboards, kayaks and snorkelling equipment.