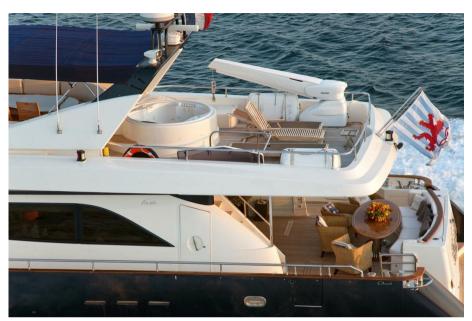

#### Description

- Very low fuel consumption
- Spacious cabins with a Jacuzzi on the sundeck
- Wide and long swimming platform (15m2)
- Fully shaded flybridge
- Available for static charters, with a maximum of 40 guests for cocktails
- Noteworthy approach to eco-friendly lifestyle by the crew
- Permanent Captain George very accommodating crew
- Atalanti is great for families thanks to her child-friendly setup.
- Atalanti can accommodate up to 10 guests in 4 cabins, including a master suite, one double cabin and two twin cabins. She is also capable of carrying up to 4 crew members to ensure a comfortable and luxurious charter experience.
- She has a deck jacuzzi, perfect for enjoying the scenery. Guests will experience complete comfort while chartering thanks to air conditioning.
- Atalanti has an aluminium hull and superstructure. She can comfortably cruise at 22 knots and reach a maximum speed of 30 knots with a range of up to 950 nautical miles from her 20,000 litre fuel tanks at 25 knots.
- Great selection of water toys and accessories to entertain you and your guests whilst on charter, including a Laser sailboat, waterskis, scuba diving equipment, wakeboards, kayaks and snorkelling equipment.