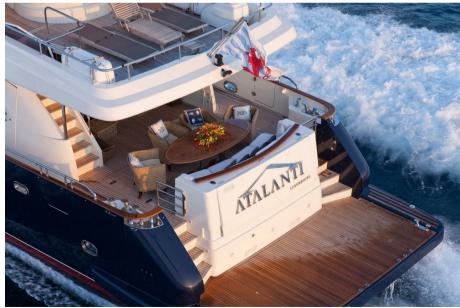

#### Description

- Very low fuel consumption
- Spacious cabins with a Jacuzzi on the sundeck
- Wide and long swimming platform (15m2)
- Fully shaded flybridge
- Available for static charters, with a maximum of 40 guests for cocktails
- Noteworthy approach to eco-friendly lifestyle by the crew
- Permanent Captain George very accommodating crew
- Atalanti is great for families thanks to her child-friendly setup.
- Atalanti can accommodate up to 10 guests in 4 cabins, including a master suite, one double cabin and two twin cabins. She is also capable of carrying up to 4 crew members to ensure a comfortable and luxurious charter experience.
- She has a deck jacuzzi, perfect for enjoying the scenery. Guests will experience complete comfort while chartering thanks to air conditioning.
- Atalanti has an aluminium hull and superstructure. She can comfortably cruise at 22 knots and reach a maximum speed of 30 knots with a range of up to 950 nautical miles from her 20,000 litre fuel tanks at 25 knots.
- Great selection of water toys and accessories to entertain you and your guests whilst on charter, including a Laser sailboat, waterskis, scuba diving equipment, wakeboards, kayaks and snorkelling equipment.