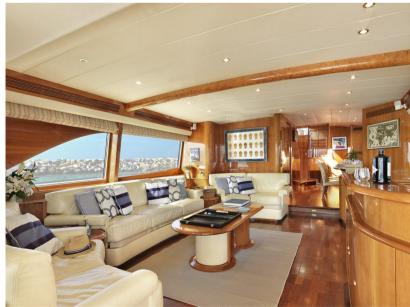

#### Description

- Very low fuel consumption
- Spacious cabins with a Jacuzzi on the sundeck
- Wide and long swimming platform (15m2)
- Fully shaded flybridge
- Available for static charters, with a maximum of 40 guests for cocktails
- Noteworthy approach to eco-friendly lifestyle by the crew
- Permanent Captain George very accommodating crew
- Atalanti is great for families thanks to her child-friendly setup.
- Atalanti can accommodate up to 10 guests in 4 cabins, including a master suite, one double cabin and two twin cabins. She is also capable of carrying up to 4 crew members to ensure a comfortable and luxurious charter experience.
- She has a deck jacuzzi, perfect for enjoying the scenery. Guests will experience complete comfort while chartering thanks to air conditioning.
- Atalanti has an aluminium hull and superstructure. She can comfortably cruise at 22 knots and reach a maximum speed of 30 knots with a range of up to 950 nautical miles from her 20,000 litre fuel tanks at 25 knots.
- Great selection of water toys and accessories to entertain you and your guests whilst on charter, including a Laser sailboat, waterskis, scuba diving equipment, wakeboards, kayaks and snorkelling equipment.