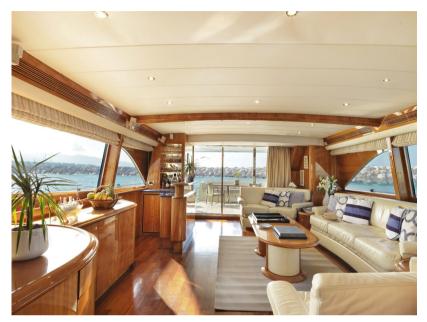

#### Description

- Very low fuel consumption
- Spacious cabins with a Jacuzzi on the sundeck
- Wide and long swimming platform (15m2)
- Fully shaded flybridge
- Available for static charters, with a maximum of 40 guests for cocktails
- Noteworthy approach to eco-friendly lifestyle by the crew
- Permanent Captain George very accommodating crew
- Atalanti is great for families thanks to her child-friendly setup.
- Atalanti can accommodate up to 10 guests in 4 cabins, including a master suite, one double cabin and two twin cabins. She is also capable of carrying up to 4 crew members to ensure a comfortable and luxurious charter experience.
- She has a deck jacuzzi, perfect for enjoying the scenery. Guests will experience complete comfort while chartering thanks to air conditioning.
- Atalanti has an aluminium hull and superstructure. She can comfortably cruise at 22 knots and reach a maximum speed of 30 knots with a range of up to 950 nautical miles from her 20,000 litre fuel tanks at 25 knots.
- Great selection of water toys and accessories to entertain you and your guests whilst on charter, including a Laser sailboat, waterskis, scuba diving equipment, wakeboards, kayaks and snorkelling equipment.