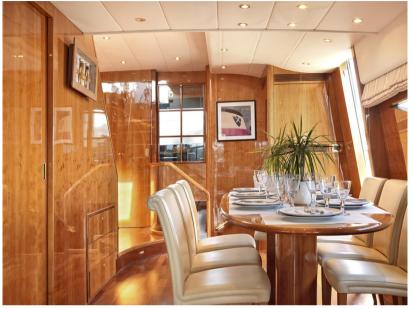

#### Description

- Very low fuel consumption
- Spacious cabins with a Jacuzzi on the sundeck
- Wide and long swimming platform (15m2)
- Fully shaded flybridge
- Available for static charters, with a maximum of 40 guests for cocktails
- Noteworthy approach to eco-friendly lifestyle by the crew
- Permanent Captain George very accommodating crew
- Atalanti is great for families thanks to her child-friendly setup.
- Atalanti can accommodate up to 10 guests in 4 cabins, including a master suite, one double cabin and two twin cabins. She is also capable of carrying up to 4 crew members to ensure a comfortable and luxurious charter experience.
- She has a deck jacuzzi, perfect for enjoying the scenery. Guests will experience complete comfort while chartering thanks to air conditioning.
- Atalanti has an aluminium hull and superstructure. She can comfortably cruise at 22 knots and reach a maximum speed of 30 knots with a range of up to 950 nautical miles from her 20,000 litre fuel tanks at 25 knots.
- Great selection of water toys and accessories to entertain you and your guests whilst on charter, including a Laser sailboat, waterskis, scuba diving equipment, wakeboards, kayaks and snorkelling equipment.