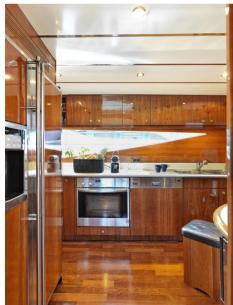

#### Description

- Very low fuel consumption
- Spacious cabins with a Jacuzzi on the sundeck
- Wide and long swimming platform (15m2)
- Fully shaded flybridge
- Available for static charters, with a maximum of 40 guests for cocktails
- Noteworthy approach to eco-friendly lifestyle by the crew
- Permanent Captain George very accommodating crew
- Atalanti is great for families thanks to her child-friendly setup.
- Atalanti can accommodate up to 10 guests in 4 cabins, including a master suite, one double cabin and two twin cabins. She is also capable of carrying up to 4 crew members to ensure a comfortable and luxurious charter experience.
- She has a deck jacuzzi, perfect for enjoying the scenery. Guests will experience complete comfort while chartering thanks to air conditioning.
- Atalanti has an aluminium hull and superstructure. She can comfortably cruise at 22 knots and reach a maximum speed of 30 knots with a range of up to 950 nautical miles from her 20,000 litre fuel tanks at 25 knots.
- Great selection of water toys and accessories to entertain you and your guests whilst on charter, including a Laser sailboat, waterskis, scuba diving equipment, wakeboards, kayaks and snorkelling equipment.