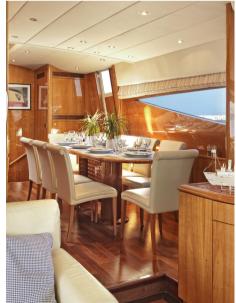

#### Description

- Very low fuel consumption
- Spacious cabins with a Jacuzzi on the sundeck
- Wide and long swimming platform (15m2)
- Fully shaded flybridge
- Available for static charters, with a maximum of 40 guests for cocktails
- Noteworthy approach to eco-friendly lifestyle by the crew
- Permanent Captain George very accommodating crew
- Atalanti is great for families thanks to her child-friendly setup.
- Atalanti can accommodate up to 10 guests in 4 cabins, including a master suite, one double cabin and two twin cabins. She is also capable of carrying up to 4 crew members to ensure a comfortable and luxurious charter experience.
- She has a deck jacuzzi, perfect for enjoying the scenery. Guests will experience complete comfort while chartering thanks to air conditioning.
- Atalanti has an aluminium hull and superstructure. She can comfortably cruise at 22 knots and reach a maximum speed of 30 knots with a range of up to 950 nautical miles from her 20,000 litre fuel tanks at 25 knots.
- Great selection of water toys and accessories to entertain you and your guests whilst on charter, including a Laser sailboat, waterskis, scuba diving equipment, wakeboards, kayaks and snorkelling equipment.