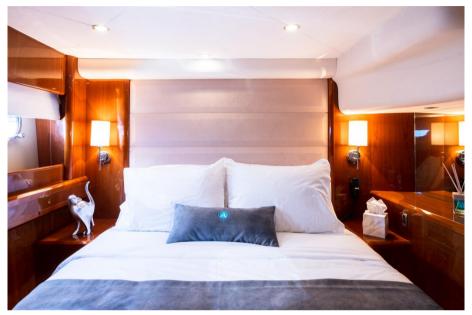

#### Length: 21.95m/72' (built in 2005, refitted in 2022)

Azure offers guest accommodation for up to 8 guests in 4 suites (1 master suite, 1 VIP suite, and 2 twin cabins).

She is also capable of carrying up to 3 crew members to ensure a relaxed luxury yacht charter experience.