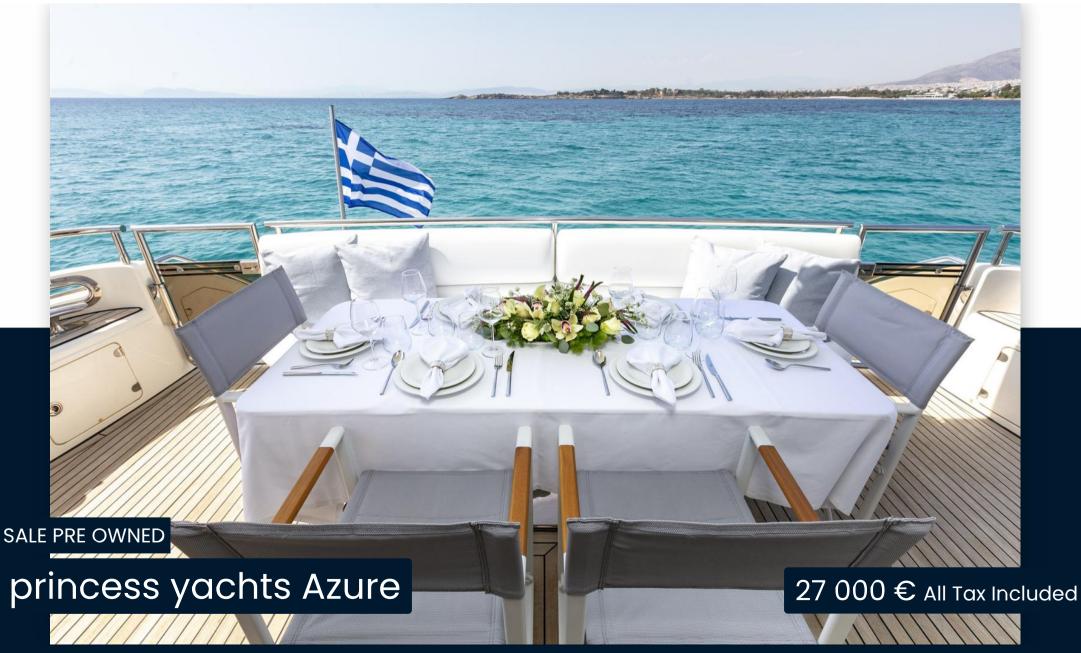

#### Length: 21.95m/72' (built in 2005, refitted in 2022)

Azure offers guest accommodation for up to 8 guests in 4 suites (1 master suite, 1 VIP suite, and 2 twin cabins).

She is also capable of carrying up to 3 crew members to ensure a relaxed luxury yacht charter experience.

Azure has Wi-Fi connectivity and air conditioning to ensure complete comfort while chartering.

She comfortably cruises at 22 knots, reaches a maximum speed of 29 knots, and has a range of up to 950 nautical miles from her 20,000 litre fuel tanks at 25 knots.