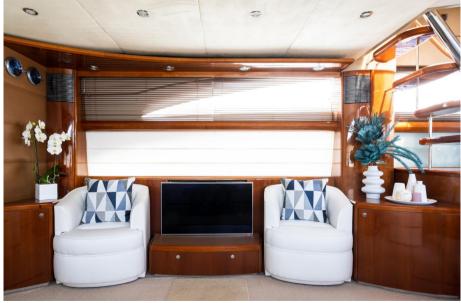

#### Length: 21.95m/72' (built in 2005, refitted in 2022)

Azure offers guest accommodation for up to 8 guests in 4 suites (1 master suite, 1 VIP suite, and 2 twin cabins).

She is also capable of carrying up to 3 crew members to ensure a relaxed luxury yacht charter experience.

Azure has Wi-Fi connectivity and air conditioning to ensure complete comfort while chartering.

She comfortably cruises at 22 knots, reaches a maximum speed of 29 knots, and has a range of up to 950 nautical miles from her 20,000 litre fuel tanks at 25 knots.