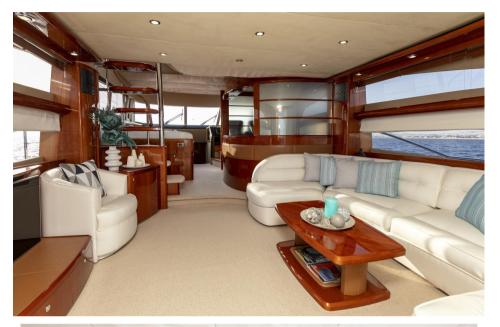

#### Length: 21.95m/72' (built in 2005, refitted in 2022)

Azure offers guest accommodation for up to 8 guests in 4 suites (1 master suite, 1 VIP suite, and 2 twin cabins).

She is also capable of carrying up to 3 crew members to ensure a relaxed luxury yacht charter experience.

Azure has Wi-Fi connectivity and air conditioning to ensure complete comfort while chartering.

She comfortably cruises at 22 knots, reaches a maximum speed of 29 knots, and has a range of up to 950 nautical miles from her 20,000 litre fuel tanks at 25 knots.