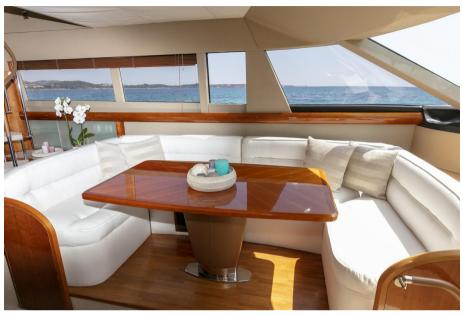

#### Length: 21.95m/72' (built in 2005, refitted in 2022)

Azure offers guest accommodation for up to 8 guests in 4 suites (1 master suite, 1 VIP suite, and 2 twin cabins).

She is also capable of carrying up to 3 crew members to ensure a relaxed luxury yacht charter experience.

Azure has Wi-Fi connectivity and air conditioning to ensure complete comfort while chartering.

She comfortably cruises at 22 knots, reaches a maximum speed of 29 knots, and has a range of up to 950 nautical miles from her 20,000 litre fuel tanks at 25 knots.