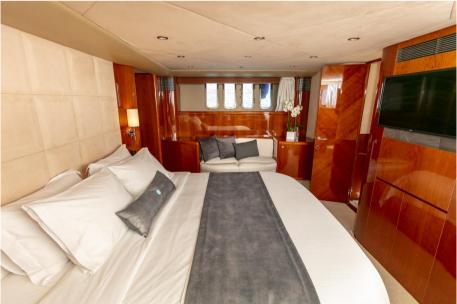

#### Length: 21.95m/72' (built in 2005, refitted in 2022)

Azure offers guest accommodation for up to 8 guests in 4 suites (1 master suite, 1 VIP suite, and 2 twin cabins).

She is also capable of carrying up to 3 crew members to ensure a relaxed luxury yacht charter experience.