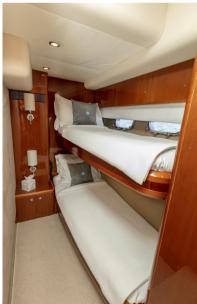

#### Length: 21.95m/72' (built in 2005, refitted in 2022)

Azure offers guest accommodation for up to 8 guests in 4 suites (1 master suite, 1 VIP suite, and 2 twin cabins).

She is also capable of carrying up to 3 crew members to ensure a relaxed luxury yacht charter experience.