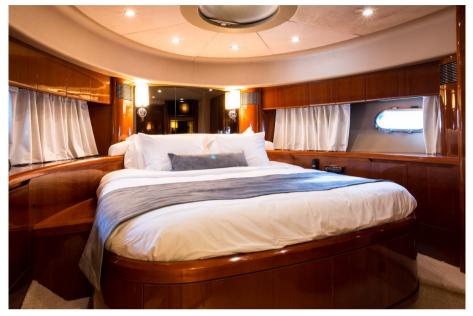

#### Length: 21.95m/72' (built in 2005, refitted in 2022)

Azure offers guest accommodation for up to 8 guests in 4 suites (1 master suite, 1 VIP suite, and 2 twin cabins).

She is also capable of carrying up to 3 crew members to ensure a relaxed luxury yacht charter experience.