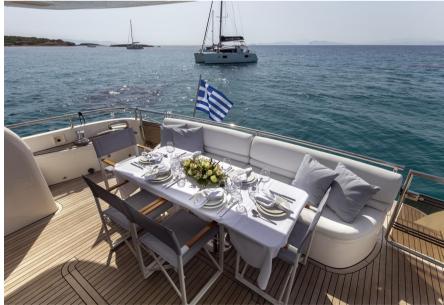

#### Length: 21.95m/72' (built in 2005, refitted in 2022)

Azure offers guest accommodation for up to 8 guests in 4 suites (1 master suite, 1 VIP suite, and 2 twin cabins).

She is also capable of carrying up to 3 crew members to ensure a relaxed luxury yacht charter experience.

Azure has Wi-Fi connectivity and air conditioning to ensure complete comfort while chartering.

She comfortably cruises at 22 knots, reaches a maximum speed of 29 knots, and has a range of up to 950 nautical miles from her 20,000 litre fuel tanks at 25 knots.