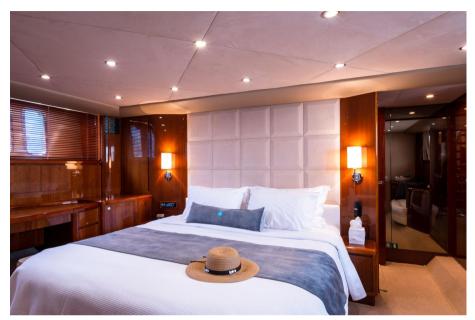

#### Length: 21.95m/72' (built in 2005, refitted in 2022)

Azure offers guest accommodation for up to 8 guests in 4 suites (1 master suite, 1 VIP suite, and 2 twin cabins).

She is also capable of carrying up to 3 crew members to ensure a relaxed luxury yacht charter experience.