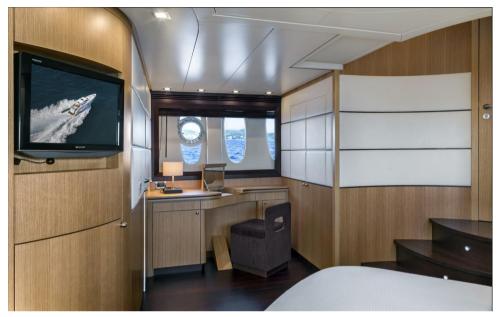

Stylish Interiors: Step inside to find a harmonious blend of contemporary design and comfort. The minimalist aesthetic creates an inviting ambiance, perfect for relaxation or entertaining guests.

Spacious Cabins: Accommodating up to 7 guests, CORNELIA boasts three elegant cabins—a Master suite, a VIP retreat, and a Twin cabin—all with en-suite facilities. Plus, a convertible sofa adds versatility to the lower deck area.