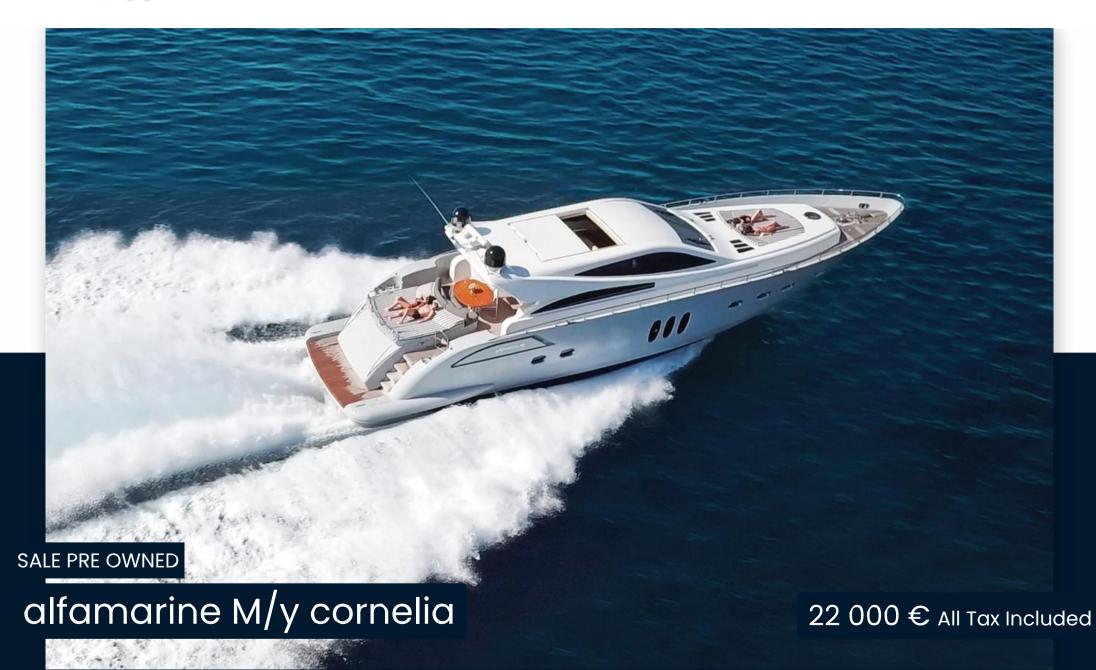

#### Description

M/Y CORNELIA: Where Elegance Meets Performance

Discover the epitome of luxury and speed aboard M/Y CORNELIA, a masterpiece meticulously designed by Alfamarine. With sleek lines, cutting-edge engineering, and sumptuous interiors, this yacht promises an unforgettable voyage on the azure waters.

#### Key Features:

Speed and Agility: CORNELIA effortlessly glides through the waves, reaching a thrilling top speed of 46 knots. Whether you're exploring hidden coves or cruising along the coastline, her performance is unmatched.

Sun-Drenched Decks: Bask in the sun on expansive deck spaces. Whether you prefer lounging on the bow or enjoying panoramic views from the flybridge, CORNELIA offers ample areas for soaking up the sun.