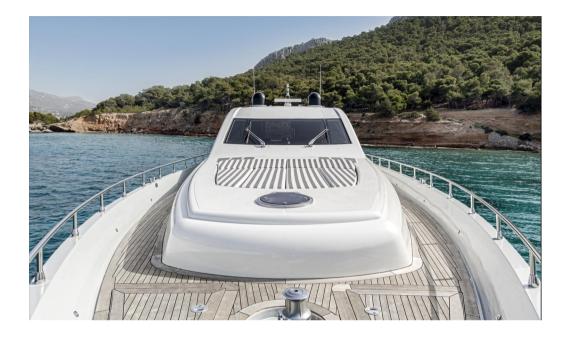

Sun-Drenched Decks: Bask in the sun on expansive deck spaces. Whether you prefer lounging on the bow or enjoying panoramic views from the flybridge, CORNELIA offers ample areas for soaking up the sun.