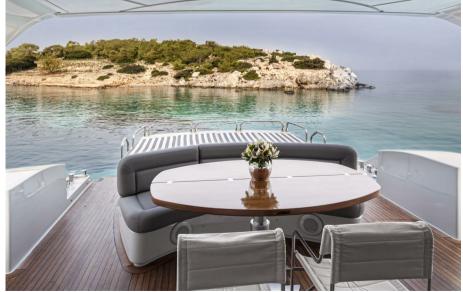

Stylish Interiors: Step inside to find a harmonious blend of contemporary design and comfort. The minimalist aesthetic creates an inviting ambiance, perfect for relaxation or entertaining guests.

Spacious Cabins: Accommodating up to 7 guests, CORNELIA boasts three elegant cabins—a Master suite, a VIP retreat, and a Twin cabin—all with en-suite facilities. Plus, a convertible sofa adds versatility to the lower deck area.

Sun-Drenched Decks: Bask in the sun on expansive deck spaces. Whether you prefer lounging on the bow or enjoying panoramic views from the flybridge, CORNELIA offers ample areas for soaking up the sun.