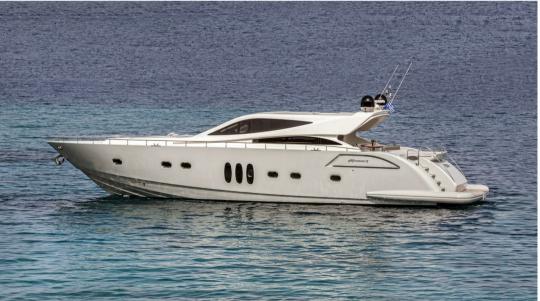

#### Description

M/Y CORNELIA: Where Elegance Meets Performance

Discover the epitome of luxury and speed aboard M/Y CORNELIA, a masterpiece meticulously designed by Alfamarine. With sleek lines, cutting-edge engineering, and sumptuous interiors, this yacht promises an unforgettable voyage on the azure waters.

Stylish Interiors: Step inside to find a harmonious blend of contemporary design and comfort. The minimalist aesthetic creates an inviting ambiance, perfect for relaxation or entertaining guests.

Spacious Cabins: Accommodating up to 7 guests, CORNELIA boasts three elegant cabins—a Master suite, a VIP retreat, and a Twin cabin—all with en-suite facilities. Plus, a convertible sofa adds versatility to the lower deck area.

Sun-Drenched Decks: Bask in the sun on expansive deck spaces. Whether you prefer lounging on the bow or enjoying panoramic views from the flybridge, CORNELIA offers ample areas for soaking up the sun.

Impeccable Maintenance: Her immaculate condition reflects meticulous care. Every detail, from the polished teak to the gleaming stainless steel, exudes