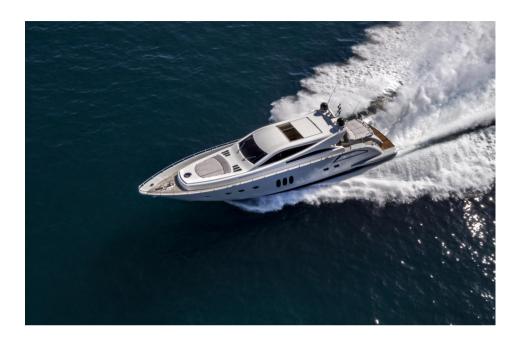

#### Key Features:

Speed and Agility: CORNELIA effortlessly glides through the waves, reaching a thrilling top speed of 46 knots. Whether you're exploring hidden coves or cruising along the coastline, her performance is unmatched.