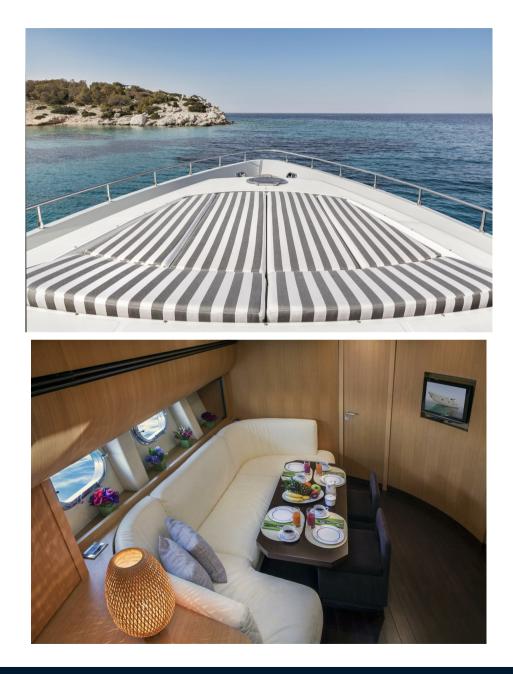

Sun-Drenched Decks: Bask in the sun on expansive deck spaces. Whether you prefer lounging on the bow or enjoying panoramic views from the flybridge, CORNELIA offers ample areas for soaking up the sun.

Stylish Interiors: Step inside to find a harmonious blend of contemporary design and comfort. The minimalist aesthetic creates an inviting ambiance, perfect for relaxation or entertaining guests.

Spacious Cabins: Accommodating up to 7 guests, CORNELIA boasts three elegant cabins—a Master suite, a VIP retreat, and a Twin cabin—all with en-suite facilities. Plus, a convertible sofa adds versatility to the lower deck area.