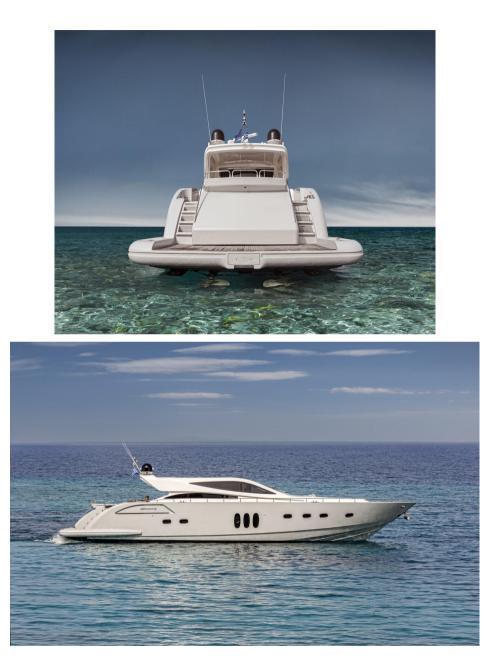

Sun-Drenched Decks: Bask in the sun on expansive deck spaces. Whether you prefer lounging on the bow or enjoying panoramic views from the flybridge, CORNELIA offers ample areas for soaking up the sun.

Impeccable Maintenance: Her immaculate condition reflects meticulous care. Every detail, from the polished teak to the gleaming stainless steel, exudes