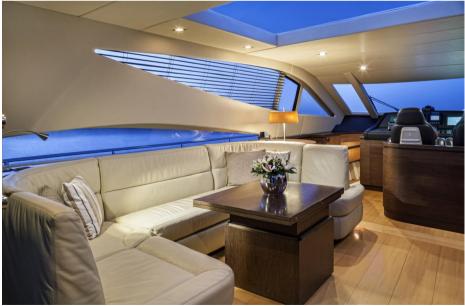

Stylish Interiors: Step inside to find a harmonious blend of contemporary design and comfort. The minimalist aesthetic creates an inviting ambiance, perfect for relaxation or entertaining guests.

Spacious Cabins: Accommodating up to 7 guests, CORNELIA boasts three elegant cabins—a Master suite, a VIP retreat, and a Twin cabin—all with en-suite facilities. Plus, a convertible sofa adds versatility to the lower deck area.