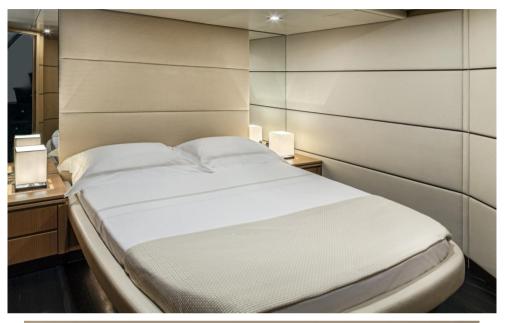

Stylish Interiors: Step inside to find a harmonious blend of contemporary design and comfort. The minimalist aesthetic creates an inviting ambiance, perfect for relaxation or entertaining guests.

Spacious Cabins: Accommodating up to 7 guests, CORNELIA boasts three elegant cabins—a Master suite, a VIP retreat, and a Twin cabin—all with en-suite facilities. Plus, a convertible sofa adds versatility to the lower deck area.