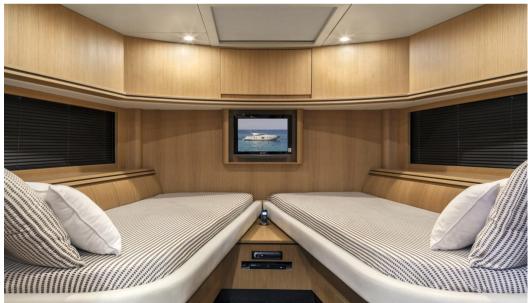

Stylish Interiors: Step inside to find a harmonious blend of contemporary design and comfort. The minimalist aesthetic creates an inviting ambiance, perfect for relaxation or entertaining guests.

Spacious Cabins: Accommodating up to 7 guests, CORNELIA boasts three elegant cabins—a Master suite, a VIP retreat, and a Twin cabin—all with en-suite facilities. Plus, a convertible sofa adds versatility to the lower deck area.