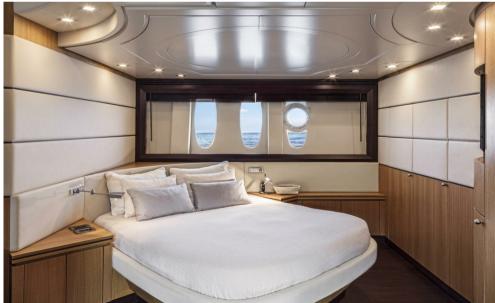

Stylish Interiors: Step inside to find a harmonious blend of contemporary design and comfort. The minimalist aesthetic creates an inviting ambiance, perfect for relaxation or entertaining guests.

Spacious Cabins: Accommodating up to 7 guests, CORNELIA boasts three elegant cabins—a Master suite, a VIP retreat, and a Twin cabin—all with en-suite facilities. Plus, a convertible sofa adds versatility to the lower deck area.