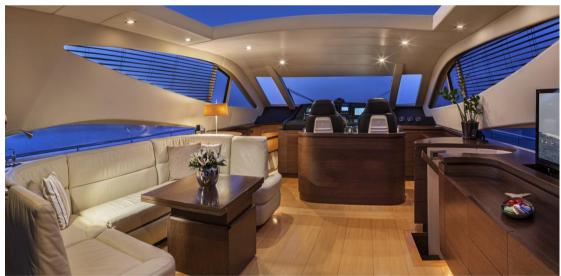

Stylish Interiors: Step inside to find a harmonious blend of contemporary design and comfort. The minimalist aesthetic creates an inviting ambiance, perfect for relaxation or entertaining guests.

Spacious Cabins: Accommodating up to 7 guests, CORNELIA boasts three elegant cabins—a Master suite, a VIP retreat, and a Twin cabin—all with en-suite facilities. Plus, a convertible sofa adds versatility to the lower deck area.