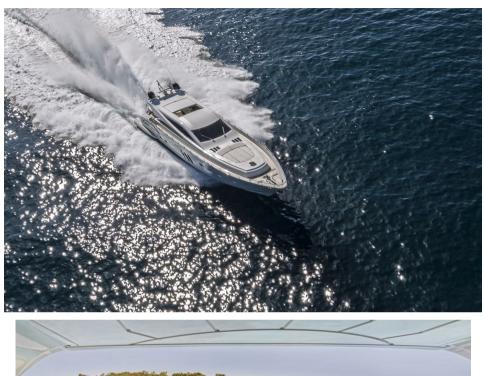

#### Key Features:

Speed and Agility: CORNELIA effortlessly glides through the waves, reaching a thrilling top speed of 46 knots. Whether you're exploring hidden coves or cruising along the coastline, her performance is unmatched.

Sun-Drenched Decks: Bask in the sun on expansive deck spaces. Whether you prefer lounging on the bow or enjoying panoramic views from the flybridge, CORNELIA offers ample areas for soaking up the sun.