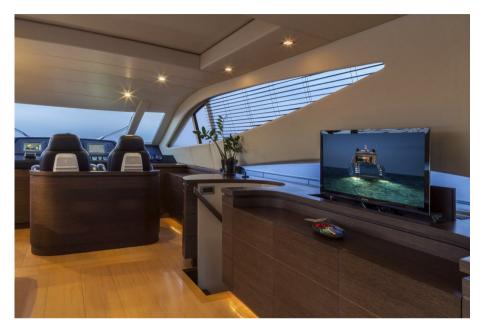

Stylish Interiors: Step inside to find a harmonious blend of contemporary design and comfort. The minimalist aesthetic creates an inviting ambiance, perfect for relaxation or entertaining guests.

Spacious Cabins: Accommodating up to 7 guests, CORNELIA boasts three elegant cabins—a Master suite, a VIP retreat, and a Twin cabin—all with en-suite facilities. Plus, a convertible sofa adds versatility to the lower deck area.