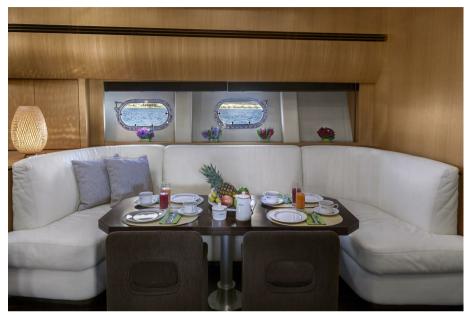

Stylish Interiors: Step inside to find a harmonious blend of contemporary design and comfort. The minimalist aesthetic creates an inviting ambiance, perfect for relaxation or entertaining guests.

Spacious Cabins: Accommodating up to 7 guests, CORNELIA boasts three elegant cabins—a Master suite, a VIP retreat, and a Twin cabin—all with en-suite facilities. Plus, a convertible sofa adds versatility to the lower deck area.