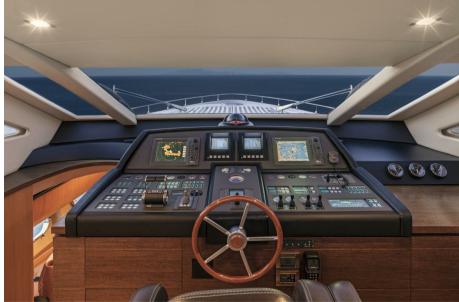

#### Key Features:

Speed and Agility: CORNELIA effortlessly glides through the waves, reaching a thrilling top speed of 46 knots. Whether you're exploring hidden coves or cruising along the coastline, her performance is unmatched.

Impeccable Maintenance: Her immaculate condition reflects meticulous care. Every detail, from the polished teak to the gleaming stainless steel, exudes