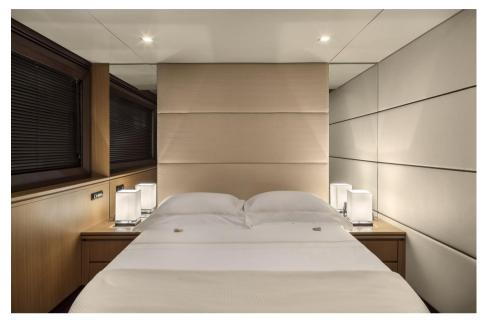

Stylish Interiors: Step inside to find a harmonious blend of contemporary design and comfort. The minimalist aesthetic creates an inviting ambiance, perfect for relaxation or entertaining guests.

Spacious Cabins: Accommodating up to 7 guests, CORNELIA boasts three elegant cabins—a Master suite, a VIP retreat, and a Twin cabin—all with en-suite facilities. Plus, a convertible sofa adds versatility to the lower deck area.