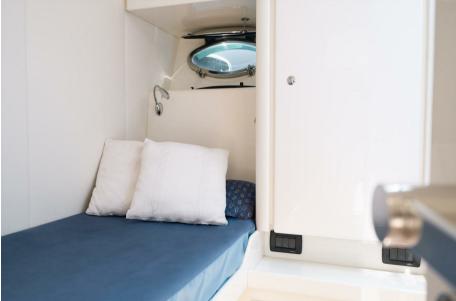

Comfort on Board: Three spacious cabins, six berths and three bathrooms ensure maximum comfort. Air conditioning in all cabins will make you feel right at home.

Complete Equipment: From the hydraulic gangway for easy access to water, to the 14 KW KHOLER generator for energy autonomy, the ITAMA 56 is ready for every need.