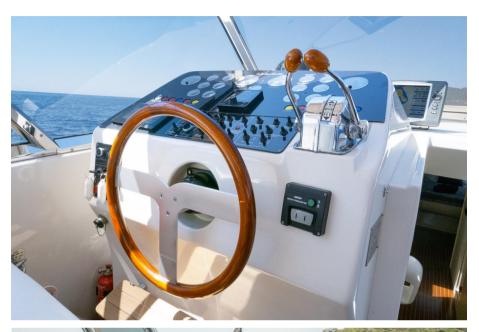

Italian Design: The ITAMA 56 embodies timeless elegance. With a length of 16.94 meters and a beam of 4.81 meters, it offers perfectly harmonized indoor and outdoor spaces.

Outstanding Performance: The 1200 hp MAN inboard engines will take you to a top speed of 42 knots.

## **Dimensions / Performance**

CRUISING SPEED (ND) TOP SPEED (ND)

35 42