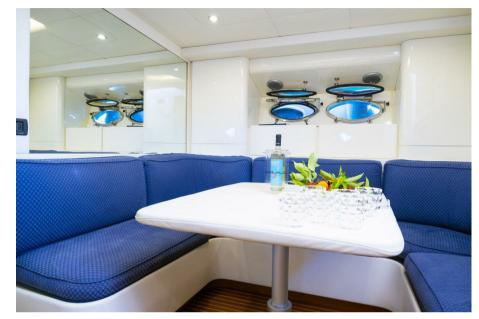

Comfort on Board: Three spacious cabins, six berths and three bathrooms ensure maximum comfort. Air conditioning in all cabins will make you feel right at home.

Complete Equipment: From the hydraulic gangway for easy access to water, to the 14 KW KHOLER generator for energy autonomy, the ITAMA 56 is ready for every need.