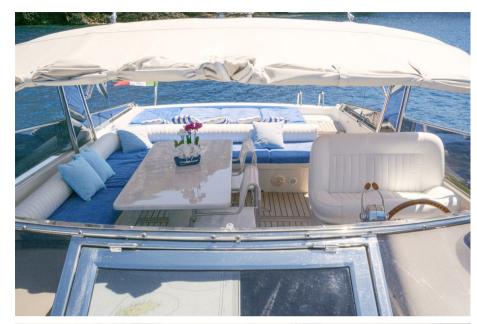

Comfort on Board: Three spacious cabins, six berths and three bathrooms ensure maximum comfort. Air conditioning in all cabins will make you feel right at home.

Complete Equipment: From the hydraulic gangway for easy access to water, to the 14 KW KHOLER generator for energy autonomy, the ITAMA 56 is ready for every need.

Dinghy Included: Explore the hidden bays with the Arimar 250 + Mercury 5 HP tender included in the charter.

**Charter Rates:** 

May/June: €2200 per day + 30% APA + extra
July/August: €3000 per day + 30% Apa + extra