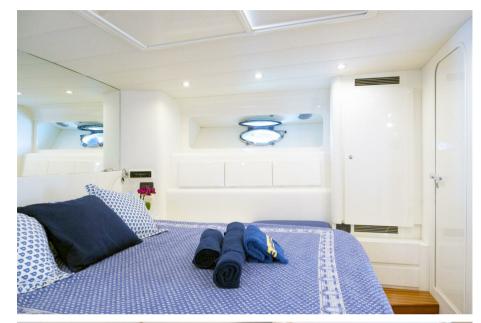

Comfort on Board: Three spacious cabins, six berths and three bathrooms ensure maximum comfort. Air conditioning in all cabins will make you feel right at home.

Complete Equipment: From the hydraulic gangway for easy access to water, to the 14 KW KHOLER generator for energy autonomy, the ITAMA 56 is ready for every need.