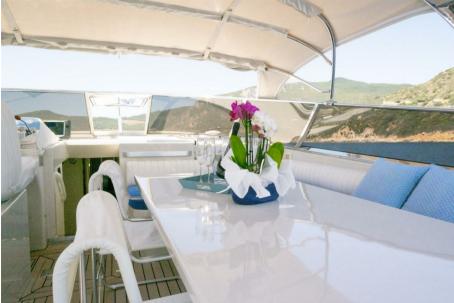

Comfort on Board: Three spacious cabins, six berths and three bathrooms ensure maximum comfort. Air conditioning in all cabins will make you feel right at home.

Complete Equipment: From the hydraulic gangway for easy access to water, to the 14 KW KHOLER generator for energy autonomy, the ITAMA 56 is ready for every need.