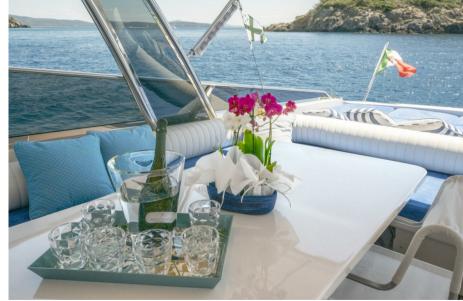

Comfort on Board: Three spacious cabins, six berths and three bathrooms ensure maximum comfort. Air conditioning in all cabins will make you feel right at home.

Complete Equipment: From the hydraulic gangway for easy access to water, to the 14 KW KHOLER generator for energy autonomy, the ITAMA 56 is ready for every need.

Dinghy Included: Explore the hidden bays with the Arimar 250 + Mercury 5 HP tender included in the charter.

**Charter Rates:** 

May/June: €2200 per day + 30% APA + extra
July/August: €3000 per day + 30% Apa + extra