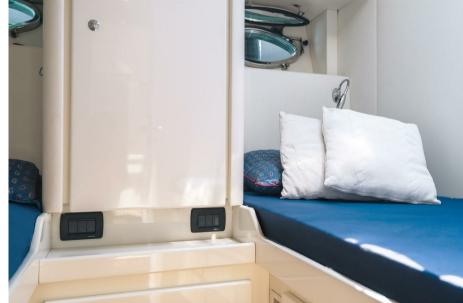

Comfort on Board: Three spacious cabins, six berths and three bathrooms ensure maximum comfort. Air conditioning in all cabins will make you feel right at home.

Complete Equipment: From the hydraulic gangway for easy access to water, to the 14 KW KHOLER generator for energy autonomy, the ITAMA 56 is ready for every need.