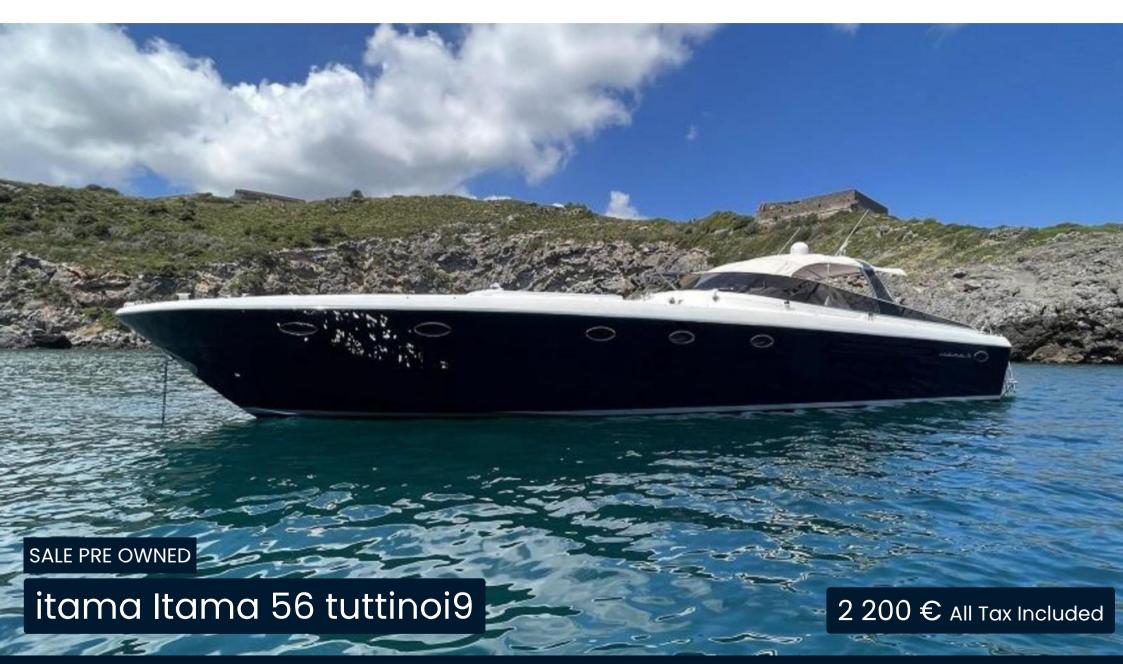

Italian Design: The ITAMA 56 embodies timeless elegance. With a length of 16.94 meters and a beam of 4.81 meters, it offers perfectly harmonized indoor and outdoor spaces.

Outstanding Performance: The 1200 hp MAN inboard engines will take you to a top speed of 42 knots.

2 X 1200 CV

**GUESTS CRUISING** 

| Ge | n | _        | ra |
|----|---|----------|----|
| 96 |   | <b>E</b> |    |

TYPE BRAND MODEL

Motorboat itama Itama 56 tuttinoi9 14

CURRENT LOCATION

Lago di garda

### **Building/facilities**

HULL COLOR AMOUNT OF CABINS BERTHS BATHROOM(S)

Blue 3