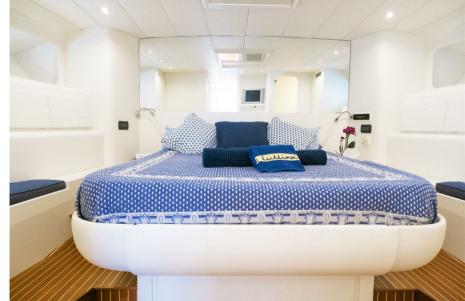

Comfort on Board: Three spacious cabins, six berths and three bathrooms ensure maximum comfort. Air conditioning in all cabins will make you feel right at home.

Complete Equipment: From the hydraulic gangway for easy access to water, to the 14 KW KHOLER generator for energy autonomy, the ITAMA 56 is ready for every need.