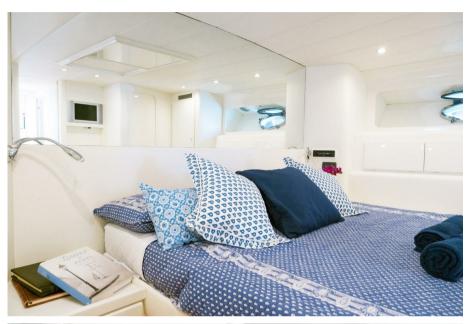

Comfort on Board: Three spacious cabins, six berths and three bathrooms ensure maximum comfort. Air conditioning in all cabins will make you feel right at home.

Complete Equipment: From the hydraulic gangway for easy access to water, to the 14 KW KHOLER generator for energy autonomy, the ITAMA 56 is ready for every need.