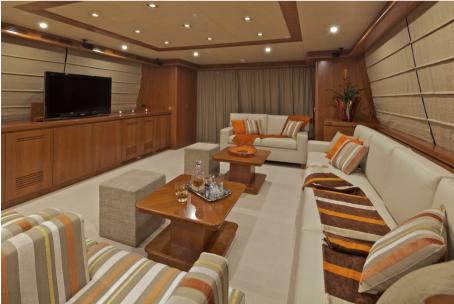

Helios' deck provides ample space for sunbathing and relaxation, with a fully shaded sundeck thanks to the electric bimini. The aft deck can be fully protected from wind and sun, providing a perfect setting for entertaining guests or enjoying an al fresco dinner.