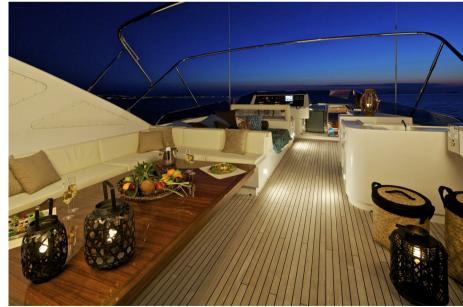

Helios' deck provides ample space for sunbathing and relaxation, with a fully shaded sundeck thanks to the electric bimini. The aft deck can be fully protected from wind and sun, providing a perfect setting for entertaining guests or enjoying an al fresco dinner.