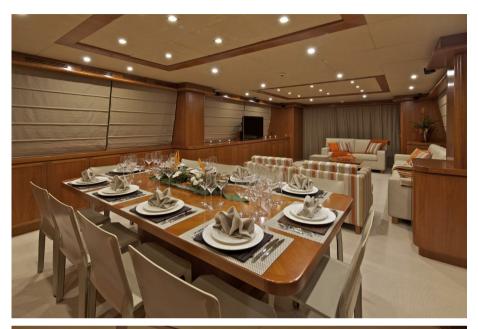

Helios' deck provides ample space for sunbathing and relaxation, with a fully shaded sundeck thanks to the electric bimini. The aft deck can be fully protected from wind and sun, providing a perfect setting for entertaining guests or enjoying an al fresco dinner.