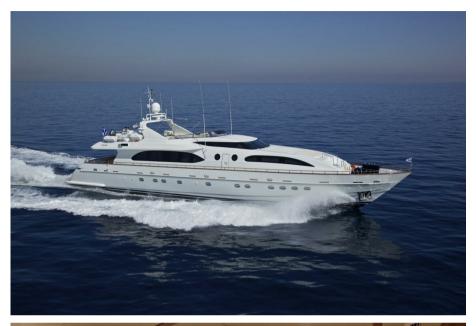

## Description

Welcome aboard Helios, an elegant 115-foot yacht built in 2010 by the renowned shipyard Falcon. With the capacity to comfortably accommodate 10 to 12 guests in its luxurious cabins, Helios offers an unparalleled sailing experience in the Mediterranean.