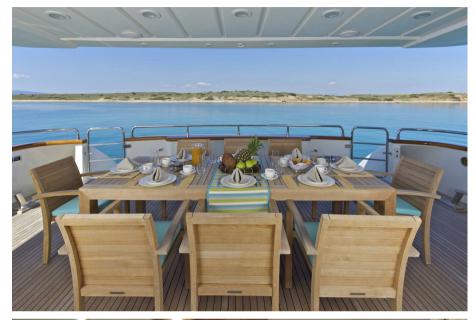

Helios' deck provides ample space for sunbathing and relaxation, with a fully shaded sundeck thanks to the electric bimini. The aft deck can be fully protected from wind and sun, providing a perfect setting for entertaining guests or enjoying an al fresco dinner.