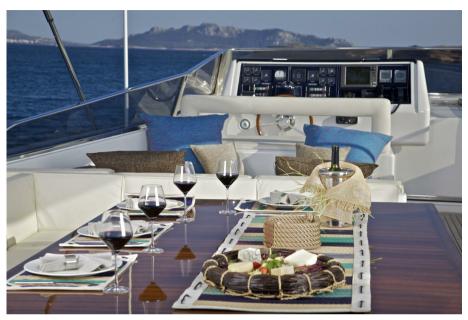

Helios' deck provides ample space for sunbathing and relaxation, with a fully shaded sundeck thanks to the electric bimini. The aft deck can be fully protected from wind and sun, providing a perfect setting for entertaining guests or enjoying an al fresco dinner.