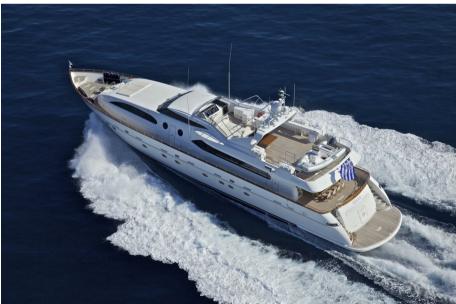

## Description

Welcome aboard Helios, an elegant 115-foot yacht built in 2010 by the renowned shipyard Falcon. With the capacity to comfortably accommodate 10 to 12 guests in its luxurious cabins, Helios offers an unparalleled sailing experience in the Mediterranean.

Helios' deck provides ample space for sunbathing and relaxation, with a fully shaded sundeck thanks to the electric bimini. The aft deck can be fully protected from wind and sun, providing a perfect setting for entertaining guests or enjoying an al fresco dinner.