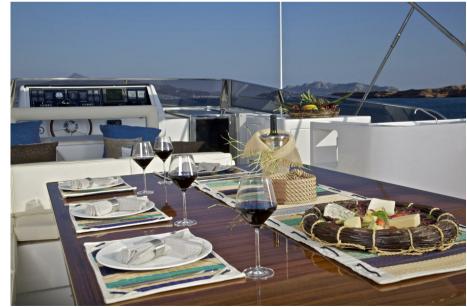

Helios' deck provides ample space for sunbathing and relaxation, with a fully shaded sundeck thanks to the electric bimini. The aft deck can be fully protected from wind and sun, providing a perfect setting for entertaining guests or enjoying an al fresco dinner.