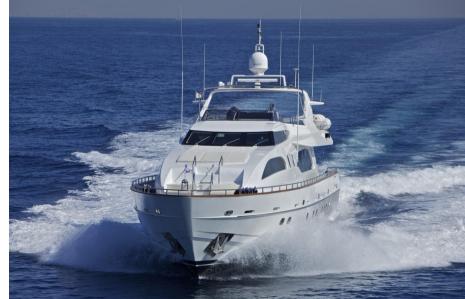

## Description

Welcome aboard Helios, an elegant 115-foot yacht built in 2010 by the renowned shipyard Falcon. With the capacity to comfortably accommodate 10 to 12 guests in its luxurious cabins, Helios offers an unparalleled sailing experience in the Mediterranean.

Helios' deck provides ample space for sunbathing and relaxation, with a fully shaded sundeck thanks to the electric bimini. The aft deck can be fully protected from wind and sun, providing a perfect setting for entertaining guests or enjoying an al fresco dinner.