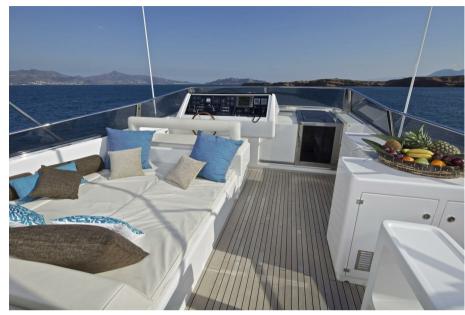

Helios' deck provides ample space for sunbathing and relaxation, with a fully shaded sundeck thanks to the electric bimini. The aft deck can be fully protected from wind and sun, providing a perfect setting for entertaining guests or enjoying an al fresco dinner.