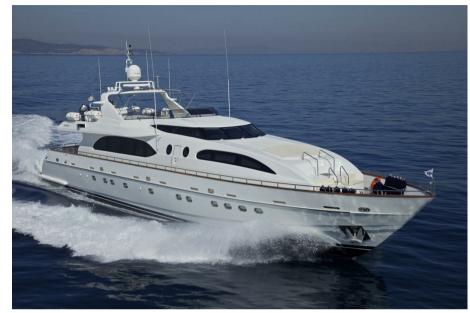

## Description

Welcome aboard Helios, an elegant 115-foot yacht built in 2010 by the renowned shipyard Falcon. With the capacity to comfortably accommodate 10 to 12 guests in its luxurious cabins, Helios offers an unparalleled sailing experience in the Mediterranean.

Helios' deck provides ample space for sunbathing and relaxation, with a fully shaded sundeck thanks to the electric bimini. The aft deck can be fully protected from wind and sun, providing a perfect setting for entertaining guests or enjoying an al fresco dinner.