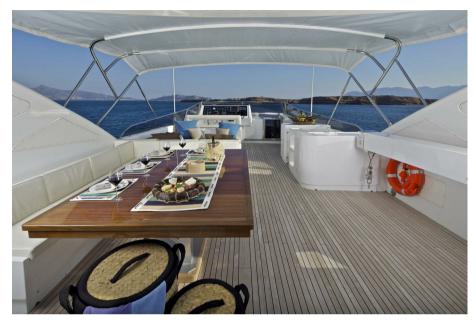

Helios' deck provides ample space for sunbathing and relaxation, with a fully shaded sundeck thanks to the electric bimini. The aft deck can be fully protected from wind and sun, providing a perfect setting for entertaining guests or enjoying an al fresco dinner.