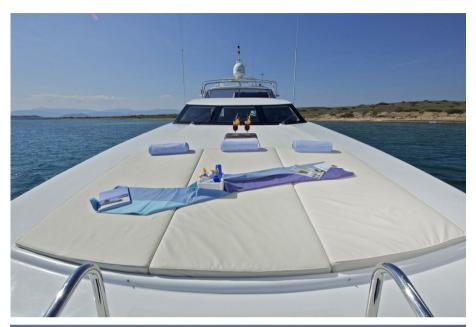

Helios' deck provides ample space for sunbathing and relaxation, with a fully shaded sundeck thanks to the electric bimini. The aft deck can be fully protected from wind and sun, providing a perfect setting for entertaining guests or enjoying an al fresco dinner.