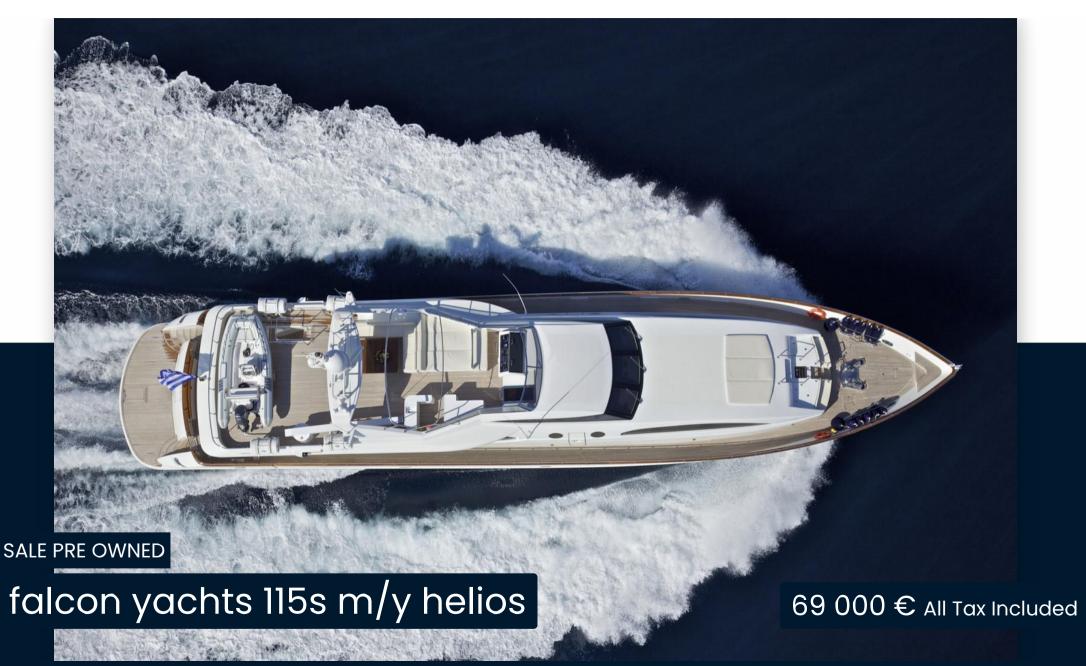

## Description

Welcome aboard Helios, an elegant 115-foot yacht built in 2010 by the renowned shipyard Falcon. With the capacity to comfortably accommodate 10 to 12 guests in its luxurious cabins, Helios offers an unparalleled sailing experience in the Mediterranean.

CURRENT LOCATION

Grecia e croazia

General

TYPE BRAND MODEL GUESTS CRUISING

Motorboat falcon yachts 115s m/y helios 12

Dimensions / Performance

CRUISING SPEED (ND)

23