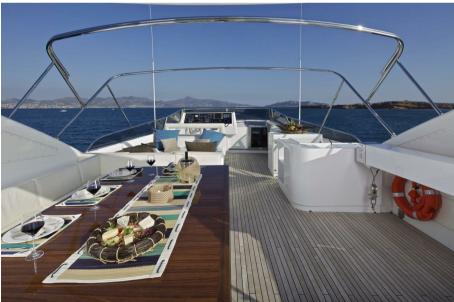

Helios' deck provides ample space for sunbathing and relaxation, with a fully shaded sundeck thanks to the electric bimini. The aft deck can be fully protected from wind and sun, providing a perfect setting for entertaining guests or enjoying an al fresco dinner.