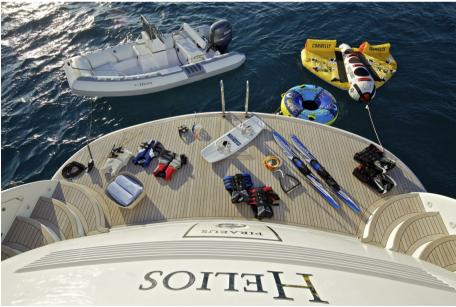

Helios' deck provides ample space for sunbathing and relaxation, with a fully shaded sundeck thanks to the electric bimini. The aft deck can be fully protected from wind and sun, providing a perfect setting for entertaining guests or enjoying an al fresco dinner.

## **Deck equipment**

DECK SHOWER