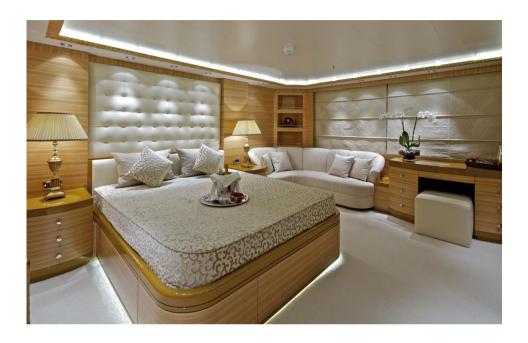

## Description

Explore the exclusive M/Y MIA RAMA for your next luxury charter. With a length of 53 meters and built in 2010 by renowned Golden Yachts, MIA RAMA offers unparalleled seafaring refuge. This semi-displacement yacht, refitted in 2021, accommodates up to 14 guests in 7 luxurious cabins, including a master suite and a VIP cabin. Amenities include a jacuzzi, gym, and a wide range of water sports equipment. With a cruising speed of 16 knots and stabilizers for optimal comfort, MIA RAMA promises an unforgettable experience at sea. Discover more about charter prices, starting from €250,000 per week, excluding VAT and APA.