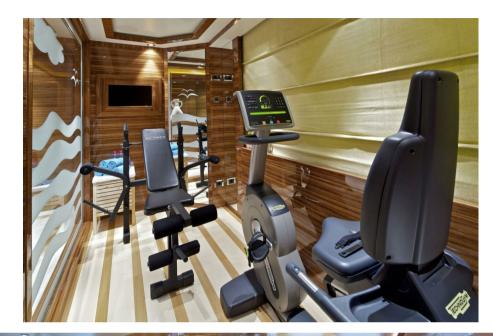

## Description

Explore the exclusive M/Y MIA RAMA for your next luxury charter. With a length of 53 meters and built in 2010 by renowned Golden Yachts, MIA RAMA offers unparalleled seafaring refuge. This semi-displacement yacht, refitted in 2021, accommodates up to 14 guests in 7 luxurious cabins, including a master suite and a VIP cabin. Amenities include a jacuzzi, gym, and a wide range of water sports equipment. With a cruising speed of 16 knots and stabilizers for optimal comfort, MIA RAMA promises an unforgettable experience at sea. Discover more about charter prices, starting from €250,000 per week, excluding VAT and APA.