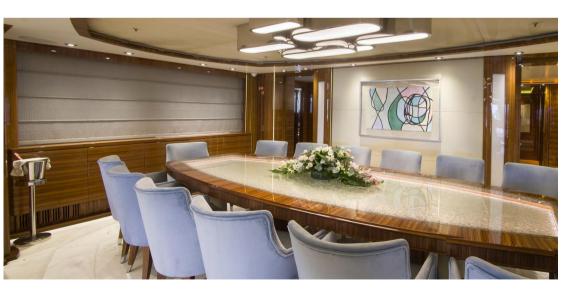

## Description

Explore the exclusive M/Y MIA RAMA for your next luxury charter. With a length of 53 meters and built in 2010 by renowned Golden Yachts, MIA RAMA offers unparalleled seafaring refuge. This semi-displacement yacht, refitted in 2021, accommodates up to 14 guests in 7 luxurious cabins, including a master suite and a VIP cabin. Amenities include a jacuzzi, gym, and a wide range of water sports equipment. With a cruising speed of 16 knots and stabilizers for optimal comfort, MIA RAMA promises an unforgettable experience at sea. Discover more about charter prices, starting from €250,000 per week, excluding VAT and APA.