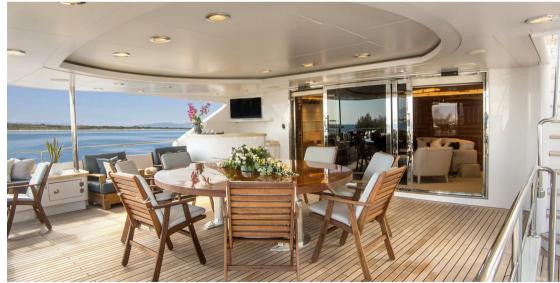

## Description

Explore the exclusive M/Y MIA RAMA for your next luxury charter. With a length of 53 meters and built in 2010 by renowned Golden Yachts, MIA RAMA offers unparalleled seafaring refuge. This semi-displacement yacht, refitted in 2021, accommodates up to 14 guests in 7 luxurious cabins, including a master suite and a VIP cabin. Amenities include a jacuzzi, gym, and a wide range of water sports equipment. With a cruising speed of 16 knots and stabilizers for optimal comfort, MIA RAMA promises an unforgettable experience at sea. Discover more about charter prices, starting from €250,000 per week, excluding VAT and APA.

## **Deck equipment**

DECK SHOWER