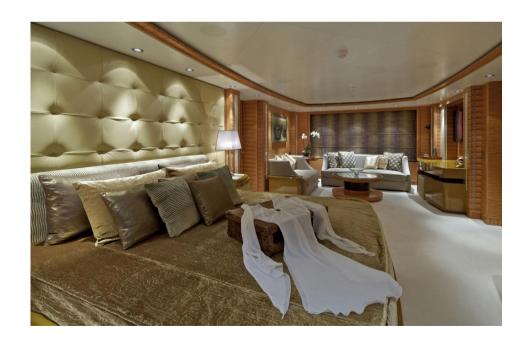

## Description

Explore the exclusive M/Y MIA RAMA for your next luxury charter. With a length of 53 meters and built in 2010 by renowned Golden Yachts, MIA RAMA offers unparalleled seafaring refuge. This semi-displacement yacht, refitted in 2021, accommodates up to 14 guests in 7 luxurious cabins, including a master suite and a VIP cabin. Amenities include a jacuzzi, gym, and a wide range of water sports equipment. With a cruising speed of 16 knots and stabilizers for optimal comfort, MIA RAMA promises an unforgettable experience at sea. Discover more about charter prices, starting from €250,000 per week, excluding VAT and APA.