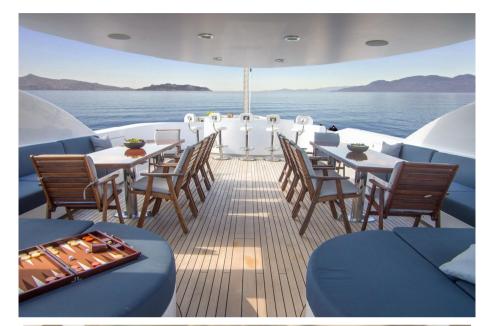

## Description

Explore the exclusive M/Y MIA RAMA for your next luxury charter. With a length of 53 meters and built in 2010 by renowned Golden Yachts, MIA RAMA offers unparalleled seafaring refuge. This semi-displacement yacht, refitted in 2021, accommodates up to 14 guests in 7 luxurious cabins, including a master suite and a VIP cabin. Amenities include a jacuzzi, gym, and a wide range of water sports equipment. With a cruising speed of 16 knots and stabilizers for optimal comfort, MIA RAMA promises an unforgettable experience at sea. Discover more about charter prices, starting from €250,000 per week, excluding VAT and APA.