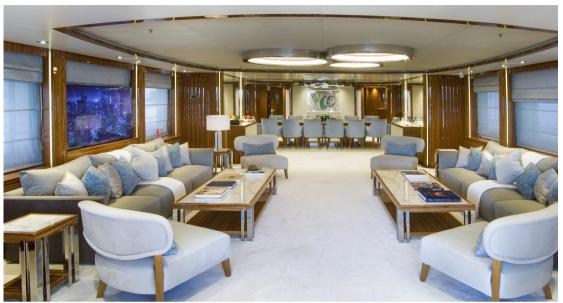

## Description

Explore the exclusive M/Y MIA RAMA for your next luxury charter. With a length of 53 meters and built in 2010 by renowned Golden Yachts, MIA RAMA offers unparalleled seafaring refuge. This semi-displacement yacht, refitted in 2021, accommodates up to 14 guests in 7 luxurious cabins, including a master suite and a VIP cabin. Amenities include a jacuzzi, gym, and a wide range of water sports equipment. With a cruising speed of 16 knots and stabilizers for optimal comfort, MIA RAMA promises an unforgettable experience at sea. Discover more about charter prices, starting from €250,000 per week, excluding VAT and APA.