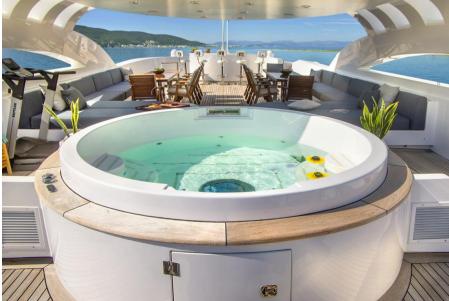

## Description

Explore the exclusive M/Y MIA RAMA for your next luxury charter. With a length of 53 meters and built in 2010 by renowned Golden Yachts, MIA RAMA offers unparalleled seafaring refuge. This semi-displacement yacht, refitted in 2021, accommodates up to 14 guests in 7 luxurious cabins, including a master suite and a VIP cabin. Amenities include a jacuzzi, gym, and a wide range of water sports equipment. With a cruising speed of 16 knots and stabilizers for optimal comfort, MIA RAMA promises an unforgettable experience at sea. Discover more about charter prices, starting from €250,000 per week, excluding VAT and APA.