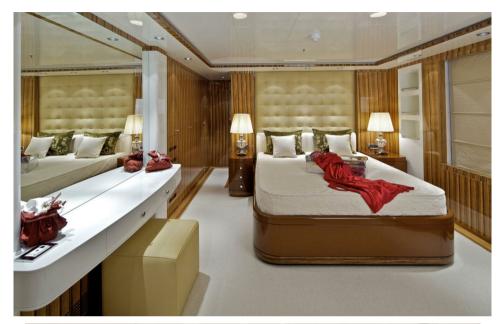

## Description

Explore the exclusive M/Y MIA RAMA for your next luxury charter. With a length of 53 meters and built in 2010 by renowned Golden Yachts, MIA RAMA offers unparalleled seafaring refuge. This semi-displacement yacht, refitted in 2021, accommodates up to 14 guests in 7 luxurious cabins, including a master suite and a VIP cabin. Amenities include a jacuzzi, gym, and a wide range of water sports equipment. With a cruising speed of 16 knots and stabilizers for optimal comfort, MIA RAMA promises an unforgettable experience at sea. Discover more about charter prices, starting from €250,000 per week, excluding VAT and APA.