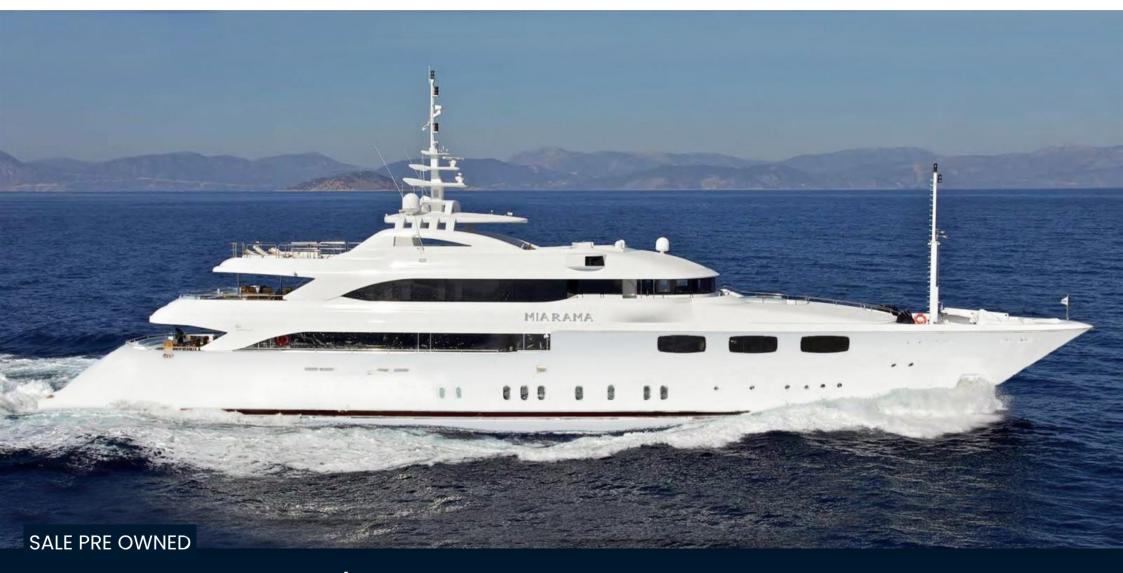

golden yachts M/y mia rama

250 000 € All Tax Included

## Description

Explore the exclusive M/Y MIA RAMA for your next luxury charter. With a length of 53 meters and built in 2010 by renowned Golden Yachts, MIA RAMA offers unparalleled seafaring refuge. This semi-displacement yacht, refitted in 2021, accommodates up to 14 guests in 7 luxurious cabins, including a master suite and a VIP cabin. Amenities include a jacuzzi, gym, and a wide range of water sports equipment. With a cruising speed of 16 knots and stabilizers for optimal comfort, MIA RAMA promises an unforgettable experience at sea. Discover more about charter prices, starting from €250,000 per week, excluding VAT and APA.