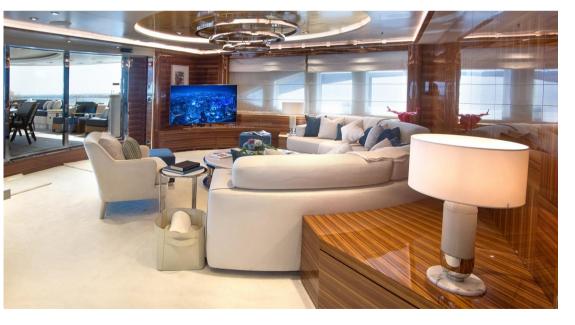

## Description

Explore the exclusive M/Y MIA RAMA for your next luxury charter. With a length of 53 meters and built in 2010 by renowned Golden Yachts, MIA RAMA offers unparalleled seafaring refuge. This semi-displacement yacht, refitted in 2021, accommodates up to 14 guests in 7 luxurious cabins, including a master suite and a VIP cabin. Amenities include a jacuzzi, gym, and a wide range of water sports equipment. With a cruising speed of 16 knots and stabilizers for optimal comfort, MIA RAMA promises an unforgettable experience at sea. Discover more about charter prices, starting from €250,000 per week, excluding VAT and APA.