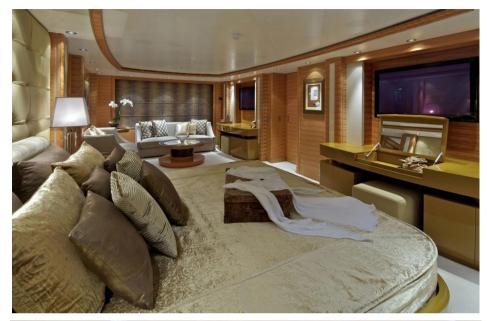

## Description

Explore the exclusive M/Y MIA RAMA for your next luxury charter. With a length of 53 meters and built in 2010 by renowned Golden Yachts, MIA RAMA offers unparalleled seafaring refuge. This semi-displacement yacht, refitted in 2021, accommodates up to 14 guests in 7 luxurious cabins, including a master suite and a VIP cabin. Amenities include a jacuzzi, gym, and a wide range of water sports equipment. With a cruising speed of 16 knots and stabilizers for optimal comfort, MIA RAMA promises an unforgettable experience at sea. Discover more about charter prices, starting from €250,000 per week, excluding VAT and APA.