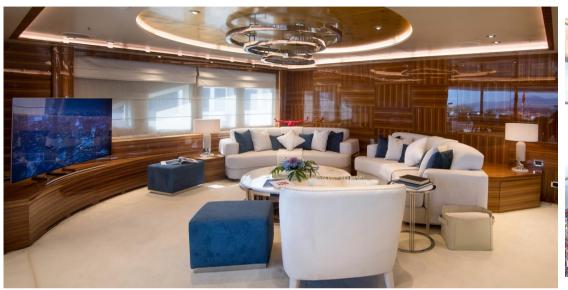

## Description

Explore the exclusive M/Y MIA RAMA for your next luxury charter. With a length of 53 meters and built in 2010 by renowned Golden Yachts, MIA RAMA offers unparalleled seafaring refuge. This semi-displacement yacht, refitted in 2021, accommodates up to 14 guests in 7 luxurious cabins, including a master suite and a VIP cabin. Amenities include a jacuzzi, gym, and a wide range of water sports equipment. With a cruising speed of 16 knots and stabilizers for optimal comfort, MIA RAMA promises an unforgettable experience at sea. Discover more about charter prices, starting from €250,000 per week, excluding VAT and APA.