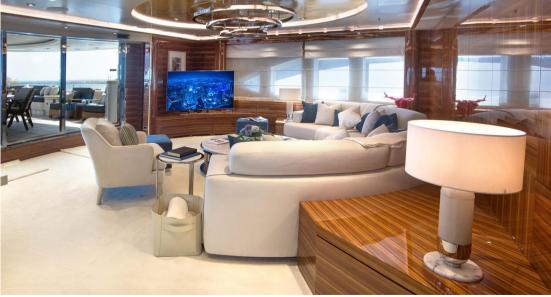

## Description

Explore the exclusive M/Y MIA RAMA for your next luxury charter. With a length of 53 meters and built in 2010 by renowned Golden Yachts, MIA RAMA offers unparalleled seafaring refuge. This semi-displacement yacht, refitted in 2021, accommodates up to 14 guests in 7 luxurious cabins, including a master suite and a VIP cabin. Amenities include a jacuzzi, gym, and a wide range of water sports equipment. With a cruising speed of 16 knots and stabilizers for optimal comfort, MIA RAMA promises an unforgettable experience at sea. Discover more about charter prices, starting from €250,000 per week, excluding VAT and APA.