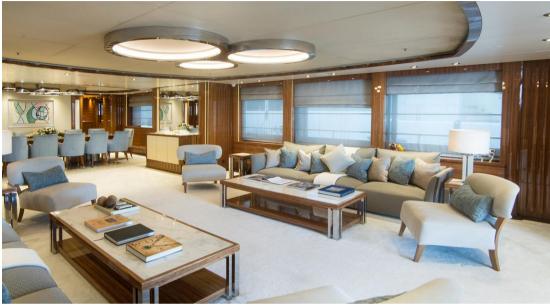

## Description

Explore the exclusive M/Y MIA RAMA for your next luxury charter. With a length of 53 meters and built in 2010 by renowned Golden Yachts, MIA RAMA offers unparalleled seafaring refuge. This semi-displacement yacht, refitted in 2021, accommodates up to 14 guests in 7 luxurious cabins, including a master suite and a VIP cabin. Amenities include a jacuzzi, gym, and a wide range of water sports equipment. With a cruising speed of 16 knots and stabilizers for optimal comfort, MIA RAMA promises an unforgettable experience at sea. Discover more about charter prices, starting from €250,000 per week, excluding VAT and APA.