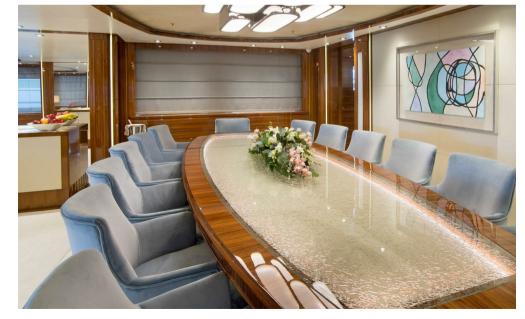

## Description

Explore the exclusive M/Y MIA RAMA for your next luxury charter. With a length of 53 meters and built in 2010 by renowned Golden Yachts, MIA RAMA offers unparalleled seafaring refuge. This semi-displacement yacht, refitted in 2021, accommodates up to 14 guests in 7 luxurious cabins, including a master suite and a VIP cabin. Amenities include a jacuzzi, gym, and a wide range of water sports equipment. With a cruising speed of 16 knots and stabilizers for optimal comfort, MIA RAMA promises an unforgettable experience at sea. Discover more about charter prices, starting from €250,000 per week, excluding VAT and APA.