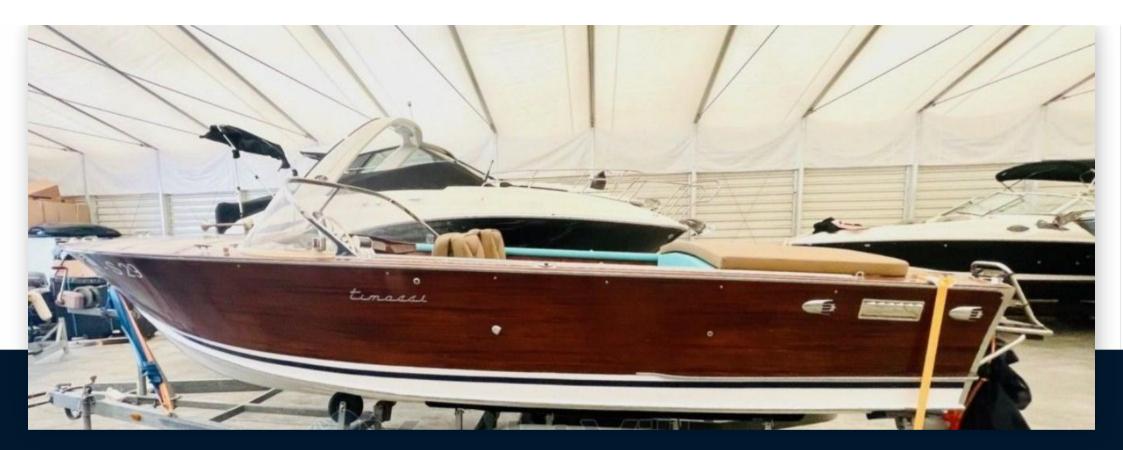

### Description

| Sp | ecif | icat | ions |
|----|------|------|------|
|    |      |      |      |

| Splendid model of the Italian shipyard Timossi.                                                             |
|-------------------------------------------------------------------------------------------------------------|
| The Timossi Lario 6.5 is from 1966 with a 1 X195 Hp Chrysler Petrol engine.                                 |
| Fully restored mahogany boat.                                                                               |
| Complete painting, new cushions, chrome plating, overhaul imp. Electrical equipment, tools and accessories. |
| * AGENCY FEES EXCLUDED                                                                                      |
| PHOTO SISTER SHIP                                                                                           |
| Staging and technical:                                                                                      |
| Directional Spotlight.                                                                                      |
| Upholstery:                                                                                                 |
| Cushions (Nuova), Cockpit Cushions (Nuova).                                                                 |
| Accessories notes:                                                                                          |
| Numerous refitting jobs (List of jobs on request)                                                           |