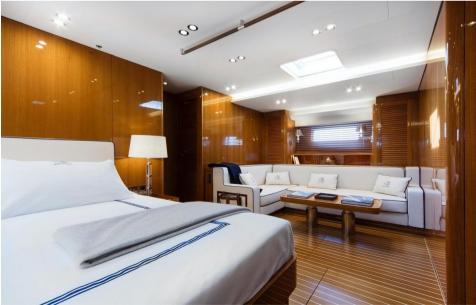

With four cozy cabins, including a spacious Owner's suite aft and a large lounge area, SOLLEONE can accommodate up to 10 people. Its impressive selection of water toys makes it a yacht beyond comparison.