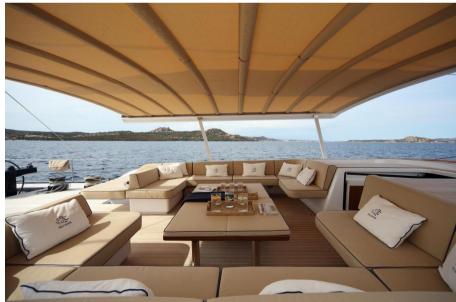

With four cozy cabins, including a spacious Owner's suite aft and a large lounge area, SOLLEONE can accommodate up to 10 people. Its impressive selection of water toys makes it a yacht beyond comparison.