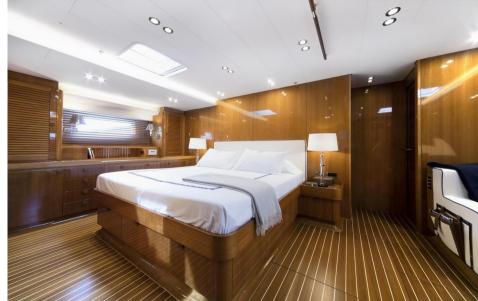

With four cozy cabins, including a spacious Owner's suite aft and a large lounge area, SOLLEONE can accommodate up to 10 people. Its impressive selection of water toys makes it a yacht beyond comparison.