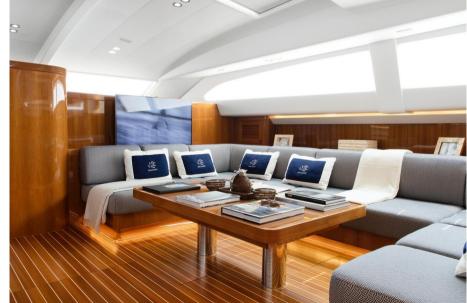

With four cozy cabins, including a spacious Owner's suite aft and a large lounge area, SOLLEONE can accommodate up to 10 people. Its impressive selection of water toys makes it a yacht beyond comparison.

## Features:

SOLLEONE is a critically acclaimed charter yacht.

A wide selection of water toys, including water-skis and a wakeboard.

SOLLEONE's stern opens up when at anchor to provide a large swim platform.