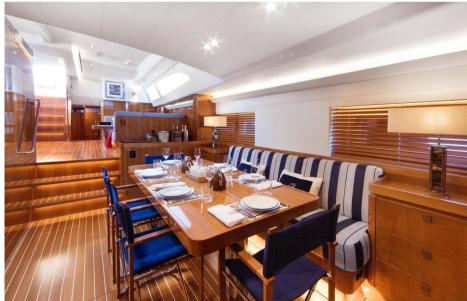

With four cozy cabins, including a spacious Owner's suite aft and a large lounge area, SOLLEONE can accommodate up to 10 people. Its impressive selection of water toys makes it a yacht beyond comparison.