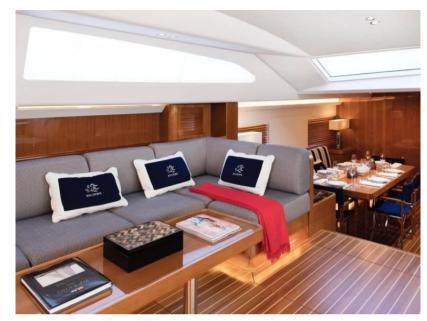

With four cozy cabins, including a spacious Owner's suite aft and a large lounge area, SOLLEONE can accommodate up to 10 people. Its impressive selection of water toys makes it a yacht beyond comparison.