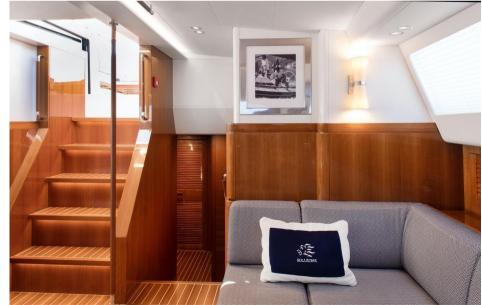

With four cozy cabins, including a spacious Owner's suite aft and a large lounge area, SOLLEONE can accommodate up to 10 people. Its impressive selection of water toys makes it a yacht beyond comparison.