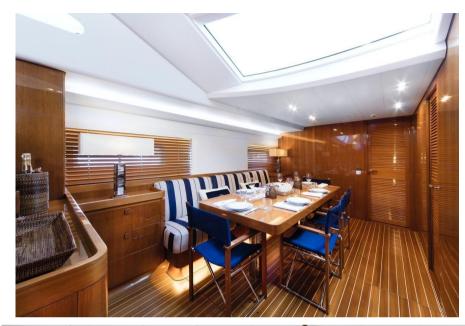

With four cozy cabins, including a spacious Owner's suite aft and a large lounge area, SOLLEONE can accommodate up to 10 people. Its impressive selection of water toys makes it a yacht beyond comparison.