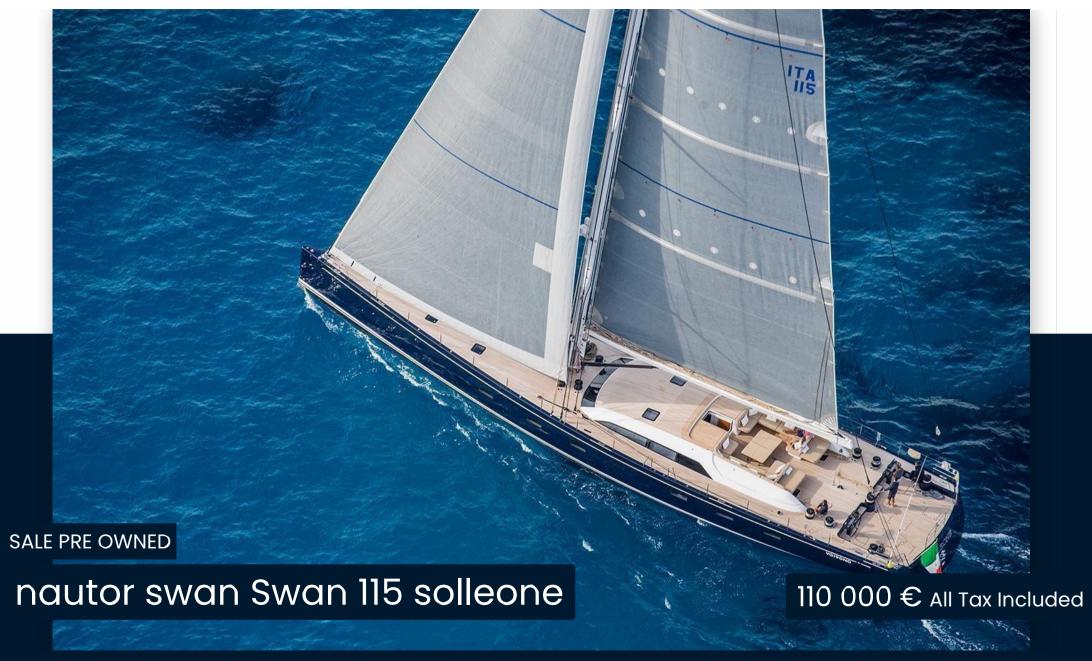

## Description

Welcome aboard SOLLEONE, the perfect luxury charter yacht for an unforgettable vacation. Recognized as one of the 14 best luxury yachts newly available for charter in 2016 by Boat International, SOLLEONE is a majestic vessel that captivates with its clean lines, spacious decks, and metallic grey sails. Anchored, it looks spectacular, and under sail, it glides elegantly. Its modern exterior design by German Frers ensures excellent performance, while the bright and spacious interior provides unparalleled comfort to your guests.

With four cozy cabins, including a spacious Owner's suite aft and a large lounge area, SOLLEONE can accommodate up to 10 people. Its impressive selection of water toys makes it a yacht beyond comparison.

## Features:

SOLLEONE is a critically acclaimed charter yacht.

A wide selection of water toys, including water-skis and a wakeboard.

SOLLEONE's stern opens up when at anchor to provide a large swim platform.