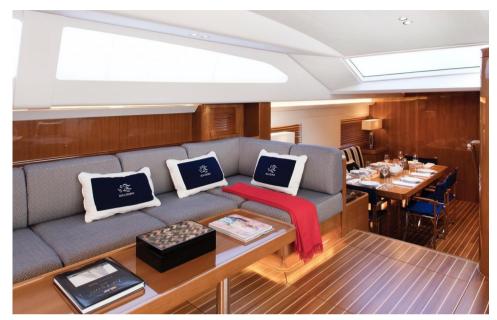

With four cozy cabins, including a spacious Owner's suite aft and a large lounge area, SOLLEONE can accommodate up to 10 people. Its impressive selection of water toys makes it a yacht beyond comparison.

## Features:

SOLLEONE is a critically acclaimed charter yacht.

A wide selection of water toys, including water-skis and a wakeboard.

SOLLEONE's stern opens up when at anchor to provide a large swim platform.