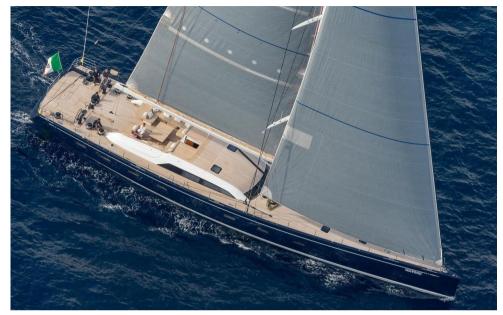

## Description

Welcome aboard SOLLEONE, the perfect luxury charter yacht for an unforgettable vacation. Recognized as one of the 14 best luxury yachts newly available for charter in 2016 by Boat International, SOLLEONE is a majestic vessel that captivates with its clean lines, spacious decks, and metallic grey sails. Anchored, it looks spectacular, and under sail, it glides elegantly. Its modern exterior design by German Frers ensures excellent performance, while the bright and spacious interior provides unparalleled comfort to your guests.

## Features:

SOLLEONE is a critically acclaimed charter yacht.

A wide selection of water toys, including water-skis and a wakeboard.

SOLLEONE's stern opens up when at anchor to provide a large swim platform.