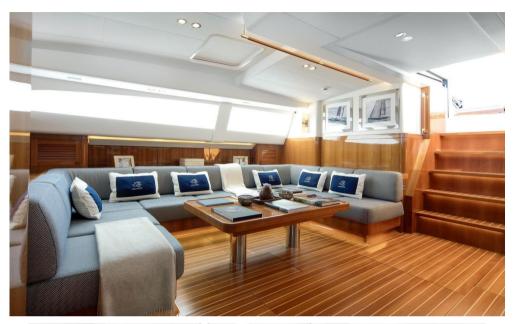

With four cozy cabins, including a spacious Owner's suite aft and a large lounge area, SOLLEONE can accommodate up to 10 people. Its impressive selection of water toys makes it a yacht beyond comparison.