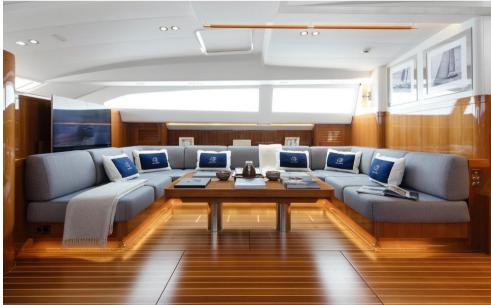

With four cozy cabins, including a spacious Owner's suite aft and a large lounge area, SOLLEONE can accommodate up to 10 people. Its impressive selection of water toys makes it a yacht beyond comparison.