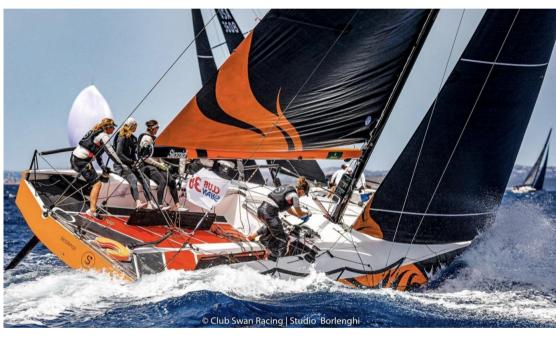

nautor swan Clubswan 36-019 skorpidi

395 000 € All Tax Included

## Description

The wait for the new ClubSwan 36-019 Skorpidi has paid off. The detailed studies of naval architect Juan Kouyoumdjian, combined with the expertise of the ClubSwan division, have resulted in a futuristic high-performance vessel. Juan K has opted for a contemporary design, fusing speed and power to a new level. He worked with the most skilled racing talent to find the perfect balance between an incredibly fast hull and impeccable handling in all conditions.

If you dream of reaching very high speeds in total comfort and safety, ClubSwan 36 is the boat for you.