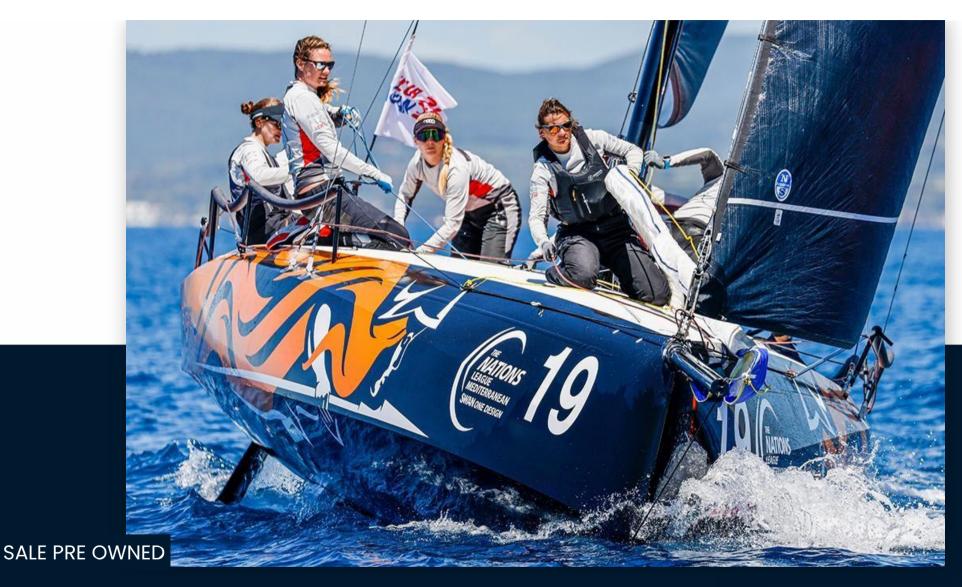

nautor swan Clubswan 36-019 skorpidi

395 000 € All Tax Included

## Description

The wait for the new ClubSwan 36-019 Skorpidi has paid off. The detailed studies of naval architect Juan Kouyoumdjian, combined with the expertise of the ClubSwan division, have resulted in a futuristic high-performance vessel. Juan K has opted for a contemporary design, fusing speed and power to a new level. He worked with the most skilled racing talent to find the perfect balance between an incredibly fast hull and impeccable handling in all conditions.

If you dream of reaching very high speeds in total comfort and safety, ClubSwan 36 is the boat for you.