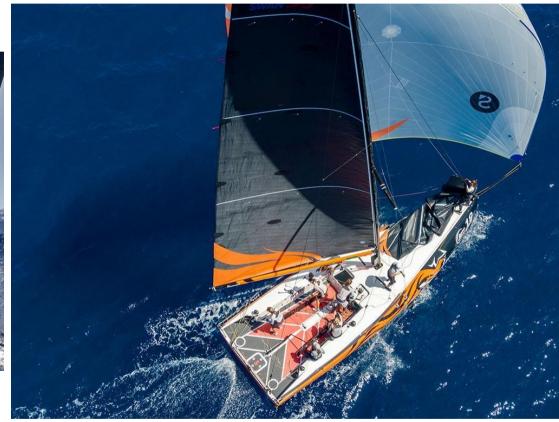

nautor swan Clubswan 36-019 skorpidi

395 000 € All Tax Included

## Description

The wait for the new ClubSwan 36-019 Skorpidi has paid off. The detailed studies of naval architect Juan Kouyoumdjian, combined with the expertise of the ClubSwan division, have resulted in a futuristic high-performance vessel. Juan K has opted for a contemporary design, fusing speed and power to a new level. He worked with the most skilled racing talent to find the perfect balance between an incredibly fast hull and impeccable handling in all conditions.

If you dream of reaching very high speeds in total comfort and safety, ClubSwan 36 is the boat for you.