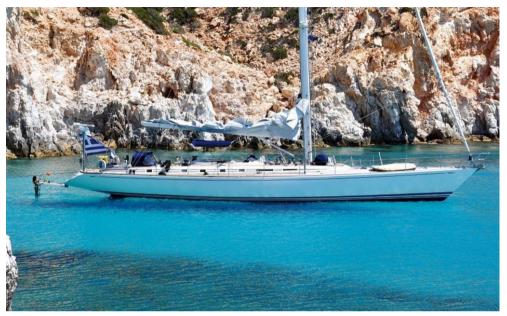

#### Description

The Swan 77–006 'Callisto' is a sailing yacht that perfectly blends luxury and performance. Designed by Germán Frers, this yacht offers the accommodation of a larger cruising boat combined with the agility of a thoroughbred. Over the years, Callisto has been meticulously maintained and has undergone significant refits and upgrades.

Key features include a comprehensive refit at Nautor's Swan Shipyard in 2022, which ensures the yacht is in excellent condition. The hydraulic and electrical systems have been overhauled, and new inverters, battery chargers, and LED lighting have been installed. The yacht is equipped with a new sound system, smart LED TV, and 5G Wi-Fi system, enhancing onboard comfort and connectivity.