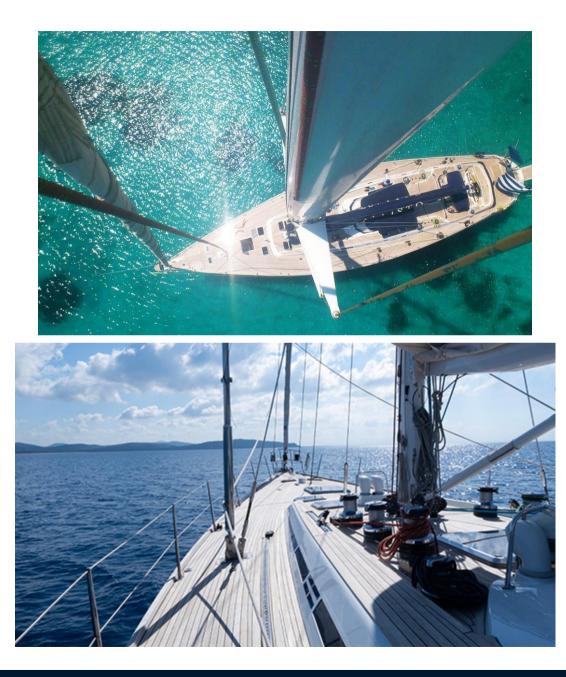

#### Description

The Swan 77–006 'Callisto' is a sailing yacht that perfectly blends luxury and performance. Designed by Germán Frers, this yacht offers the accommodation of a larger cruising boat combined with the agility of a thoroughbred. Over the years, Callisto has been meticulously maintained and has undergone significant refits and upgrades.

The galley has been refitted with a new Corian worktop and modern appliances, making it both functional and stylish. Callisto also features new mattresses and professionally cleaned leather upholstery, providing a fresh and comfortable living space. Additionally, all portholes and manholes have been replaced, and new roller blinds and mosquito nets have been installed.