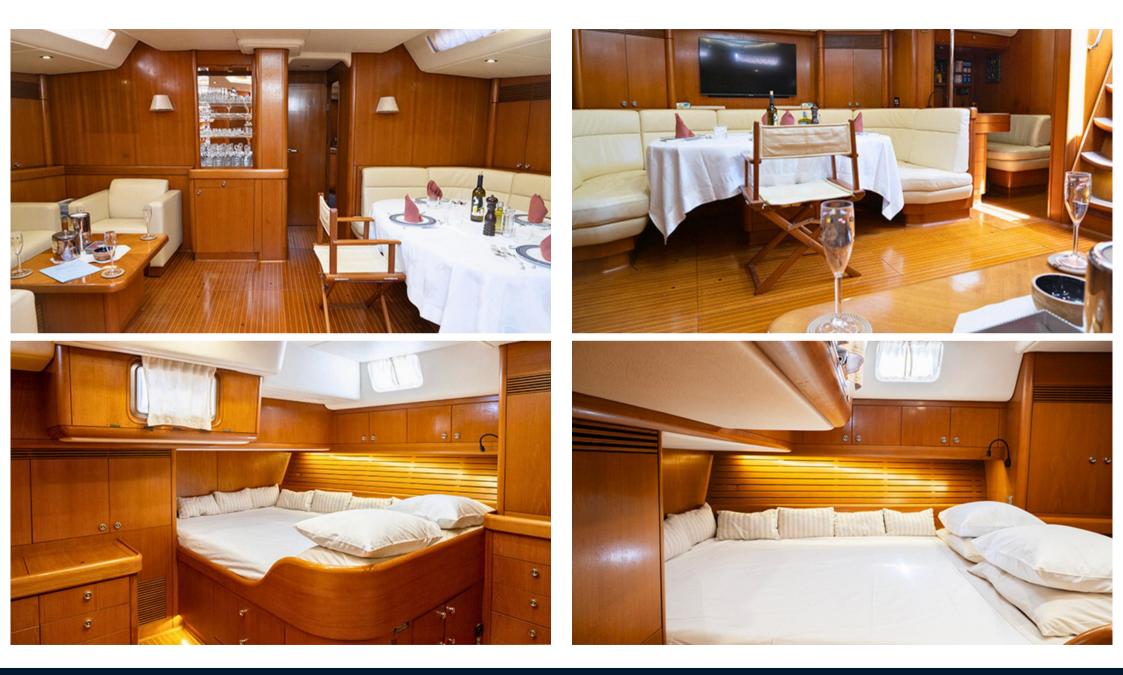

The galley has been refitted with a new Corian worktop and modern appliances, making it both functional and stylish. Callisto also features new mattresses and professionally cleaned leather upholstery, providing a fresh and comfortable living space. Additionally, all portholes and manholes have been replaced, and new roller blinds and mosquito nets have been installed.