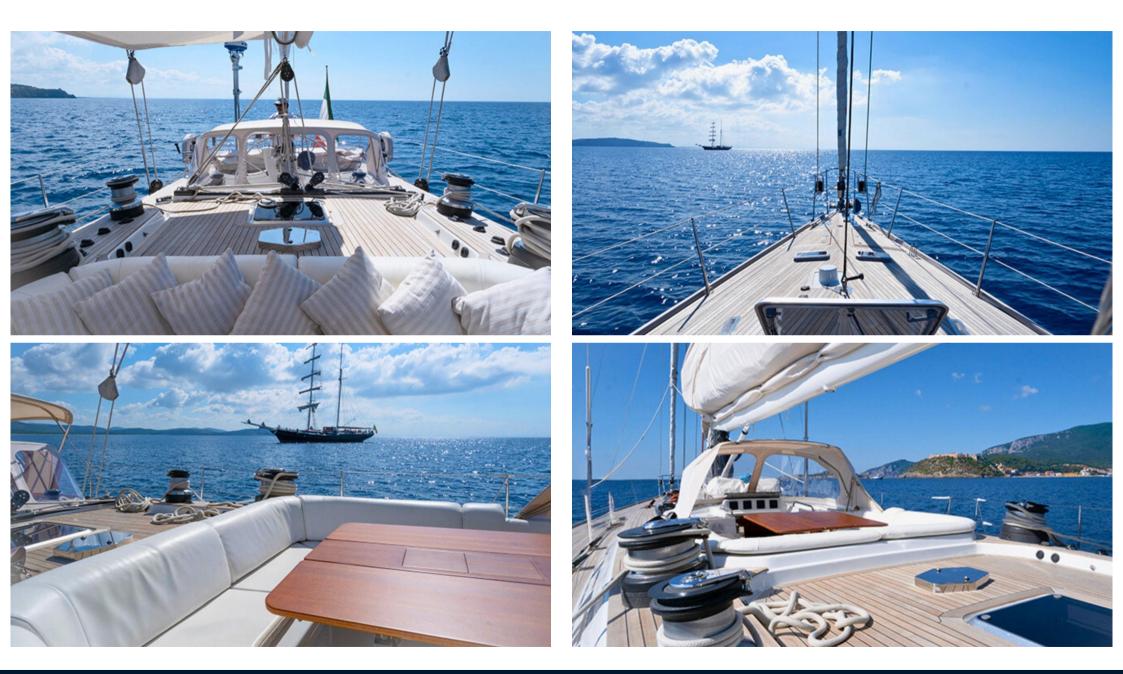

#### Description

The Swan 77–006 'Callisto' is a sailing yacht that perfectly blends luxury and performance. Designed by Germán Frers, this yacht offers the accommodation of a larger cruising boat combined with the agility of a thoroughbred. Over the years, Callisto has been meticulously maintained and has undergone significant refits and upgrades.

Key features include a comprehensive refit at Nautor's Swan Shipyard in 2022, which ensures the yacht is in excellent condition. The hydraulic and electrical systems have been overhauled, and new inverters, battery chargers, and LED lighting have been installed. The yacht is equipped with a new sound system, smart LED TV, and 5G Wi-Fi system, enhancing onboard comfort and connectivity.

The yacht's tender has been completely overhauled and is now equipped with a new Honda 40hp engine, ensuring reliable performance for trips ashore.

With its combination of luxury, performance, and recent upgrades, Swan 77-006 'Callisto' stands out as a well-maintained and highly capable sailing yacht.