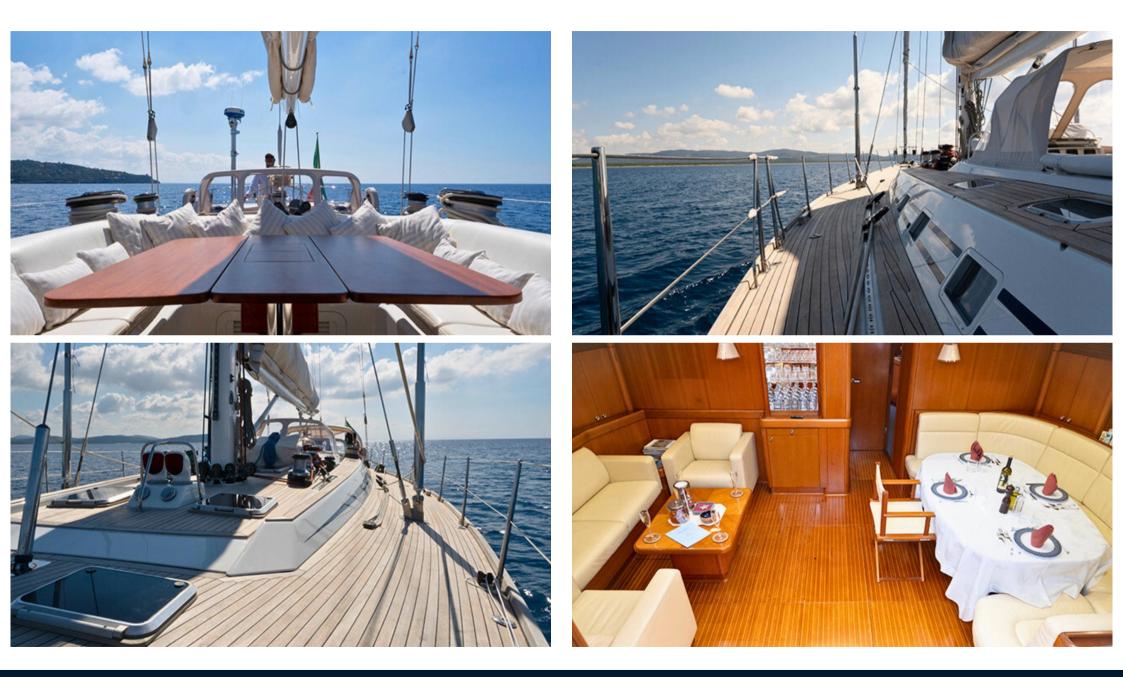

#### Description

The Swan 77–006 'Callisto' is a sailing yacht that perfectly blends luxury and performance. Designed by Germán Frers, this yacht offers the accommodation of a larger cruising boat combined with the agility of a thoroughbred. Over the years, Callisto has been meticulously maintained and has undergone significant refits and upgrades.

The galley has been refitted with a new Corian worktop and modern appliances, making it both functional and stylish. Callisto also features new mattresses and professionally cleaned leather upholstery, providing a fresh and comfortable living space. Additionally, all portholes and manholes have been replaced, and new roller blinds and mosquito nets have been installed.