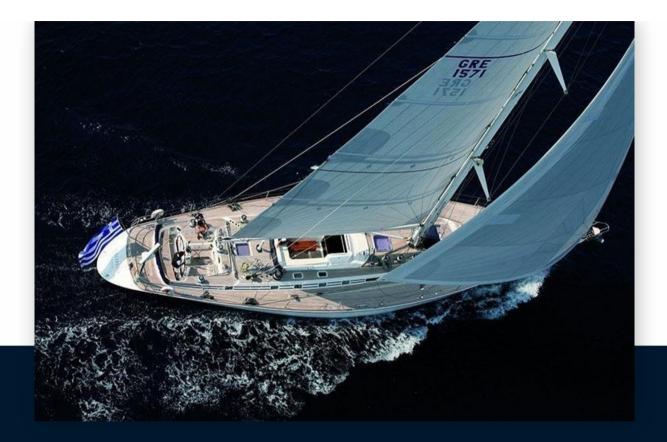

# nautor swan Swan 77-006 callisto

1550000€ + vat

Via Margutta 35 00187 Roma

#### Description

The Swan 77–006 'Callisto' is a sailing yacht that perfectly blends luxury and performance. Designed by Germán Frers, this yacht offers the accommodation of a larger cruising boat combined with the agility of a thoroughbred. Over the years, Callisto has been meticulously maintained and has undergone significant refits and upgrades.