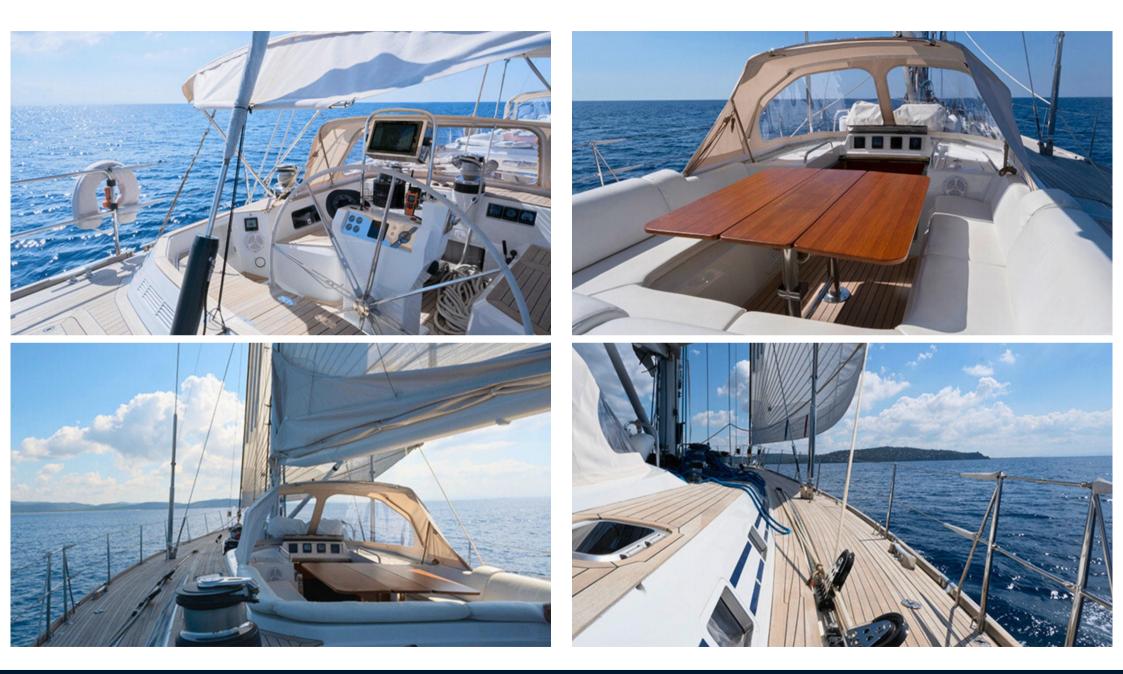

#### Description

The Swan 77–006 'Callisto' is a sailing yacht that perfectly blends luxury and performance. Designed by Germán Frers, this yacht offers the accommodation of a larger cruising boat combined with the agility of a thoroughbred. Over the years, Callisto has been meticulously maintained and has undergone significant refits and upgrades.

Key features include a comprehensive refit at Nautor's Swan Shipyard in 2022, which ensures the yacht is in excellent condition. The hydraulic and electrical systems have been overhauled, and new inverters, battery chargers, and LED lighting have been installed. The yacht is equipped with a new sound system, smart LED TV, and 5G Wi-Fi system, enhancing onboard comfort and connectivity.