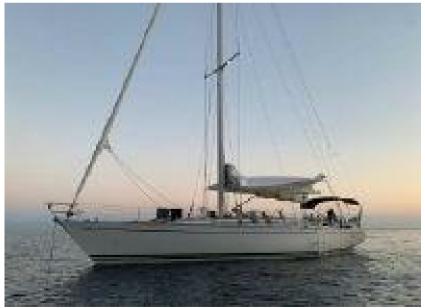

#### Description

The Swan 77–006 'Callisto' is a sailing yacht that perfectly blends luxury and performance. Designed by Germán Frers, this yacht offers the accommodation of a larger cruising boat combined with the agility of a thoroughbred. Over the years, Callisto has been meticulously maintained and has undergone significant refits and upgrades.

The yacht's tender has been completely overhauled and is now equipped with a new Honda 40hp engine, ensuring reliable performance for trips ashore.

With its combination of luxury, performance, and recent upgrades, Swan 77-006 'Callisto' stands out as a well-maintained and highly capable sailing yacht.