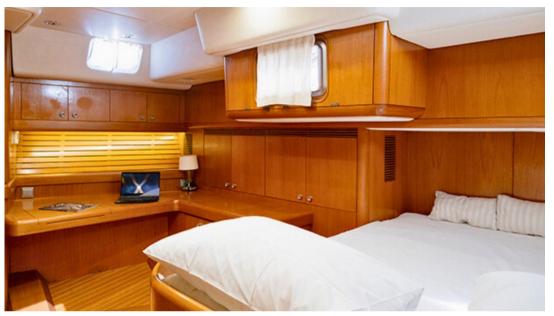

#### Description

The Swan 77–006 'Callisto' is a sailing yacht that perfectly blends luxury and performance. Designed by Germán Frers, this yacht offers the accommodation of a larger cruising boat combined with the agility of a thoroughbred. Over the years, Callisto has been meticulously maintained and has undergone significant refits and upgrades.

The galley has been refitted with a new Corian worktop and modern appliances, making it both functional and stylish. Callisto also features new mattresses and professionally cleaned leather upholstery, providing a fresh and comfortable living space. Additionally, all portholes and manholes have been replaced, and new roller blinds and mosquito nets have been installed.