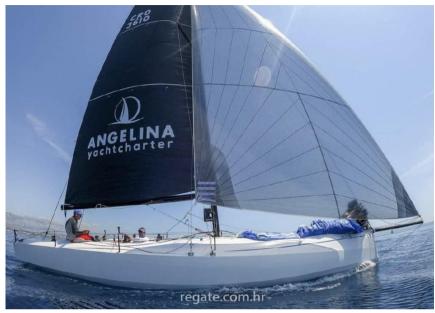

while racing in a rigorous One Design in a tight competition.

# Specifications

| YEAR                | LENGTH       |
|---------------------|--------------|
| 2020                | 11.00        |
| WIDTH               | DRAFT        |
| 3.60                | 2.75         |
| FUEL TANK CAPACITY  | CABINS       |
| 40                  | 3            |
| ENGINE MANUFACTURER | ENGINE HOURS |
| Nanni               | 35           |
| HORSE POWER         |              |
| 1 X 14 CV           |              |



General

TYPE BRAND MODEL

Sailboat nautor swan Clubswan 36-010 lucky

### **Dimensions/Performance**

FUEL CAPACITY (L)
40

#### **Building / facilities**

AMOUNT OF CABINS BERTHS 3 6

#### **Engine room**

ENGINE NUMBER OF ENGINES HORSE POWER (CV) ENGINE HOURS

Nanni 1 x 14

35