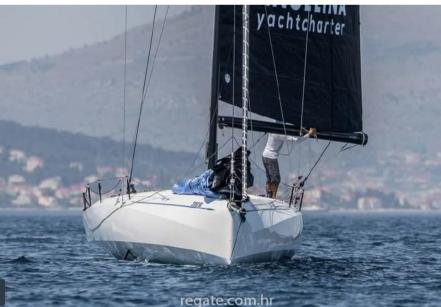

hile racing in a rigorous One Design in a tight competition.

# Specifications

| YEAR                | LENGTH       |
|---------------------|--------------|
| 2020                | 11.00        |
| WIDTH               | DRAFT        |
| 3.60                | 2.75         |
| FUEL TANK CAPACITY  | CABINS       |
| 40                  | 3            |
| ENGINE MANUFACTURER | ENGINE HOURS |
| Nanni               | 35           |
| HORSE POWER         |              |
| 1 X 14 CV           |              |



General

TYPE BRAND MODEL

Sailboat nautor swan Clubswan 36-010 lucky

### **Dimensions/Performance**

FUEL CAPACITY (L)
40

#### **Building / facilities**

AMOUNT OF CABINS BERTHS 3 6

#### **Engine room**

ENGINE NUMBER OF ENGINES HORSE POWER (CV) ENGINE HOURS

Nanni 1 x 14

35