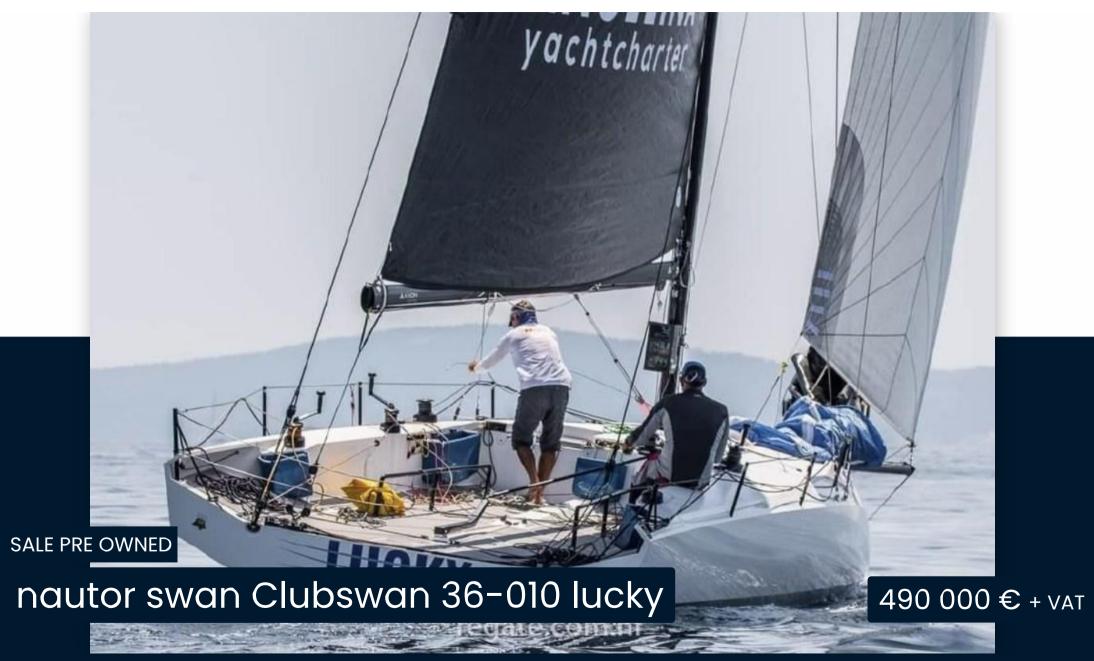

## Description

The new ClubSwan 36 is an innovative high-performance yacht that has been developed using all the experience of Nautor's ClubSwan Division and Juan Kouyoumdjian's detailed hydrodynamic and CFD studies in a timeless authentic design. Working with the most qualified experts available and with deep dedication to find the limit between an incredibly fast hull, thanks to the latest technologies available, and impeccable maneuverability in all conditions.

The ClubSwan 36 is similar to a modern supercar, which allows you to reach exceptional limits in total control: the extraordinary feeling of sailing at over 20 knots in total safety must be tried to be believed. The ClubSwan 36 allows an amateur sailor to achieve extreme performance while racing in a rigorous One Design in