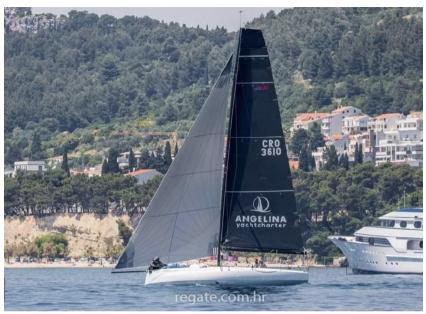

le racing in a rigorous One Design in a tight competition.

# Specifications

| YEAR                | LENGTH       |
|---------------------|--------------|
| 2020                | 11.00        |
| WIDTH               | DRAFT        |
| 3.60                | 2.75         |
| FUEL TANK CAPACITY  | CABINS       |
| 40                  | 3            |
| ENGINE MANUFACTURER | ENGINE HOURS |
| Nanni               | 35           |
| HORSE POWER         |              |
| 1 X 14 CV           |              |



General

TYPE BRAND MODEL

Sailboat nautor swan Clubswan 36-010 lucky

### **Dimensions/Performance**

FUEL CAPACITY (L)
40

#### **Building / facilities**

AMOUNT OF CABINS BERTHS 3 6

#### **Engine room**

ENGINE NUMBER OF ENGINES HORSE POWER (CV) ENGINE HOURS

Nanni 1 x 14

35