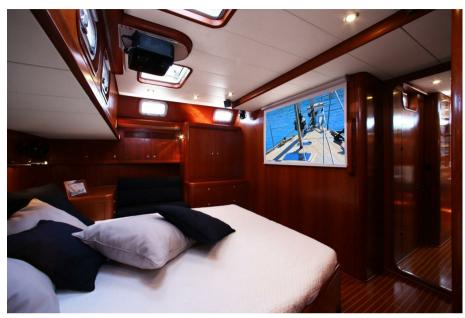

Weekly rate (low): €20,000 per week + All terms

Cruising: Croatia, Slovenia, Albania and Italy (Adriatic)

Current Base Port: Split - Croatia

Guests: 6

**Guest Cabins: 3** 

Crew: 2

Length: 65' ft / 19.80 m

Beam: 17'5" ft / 5.34m