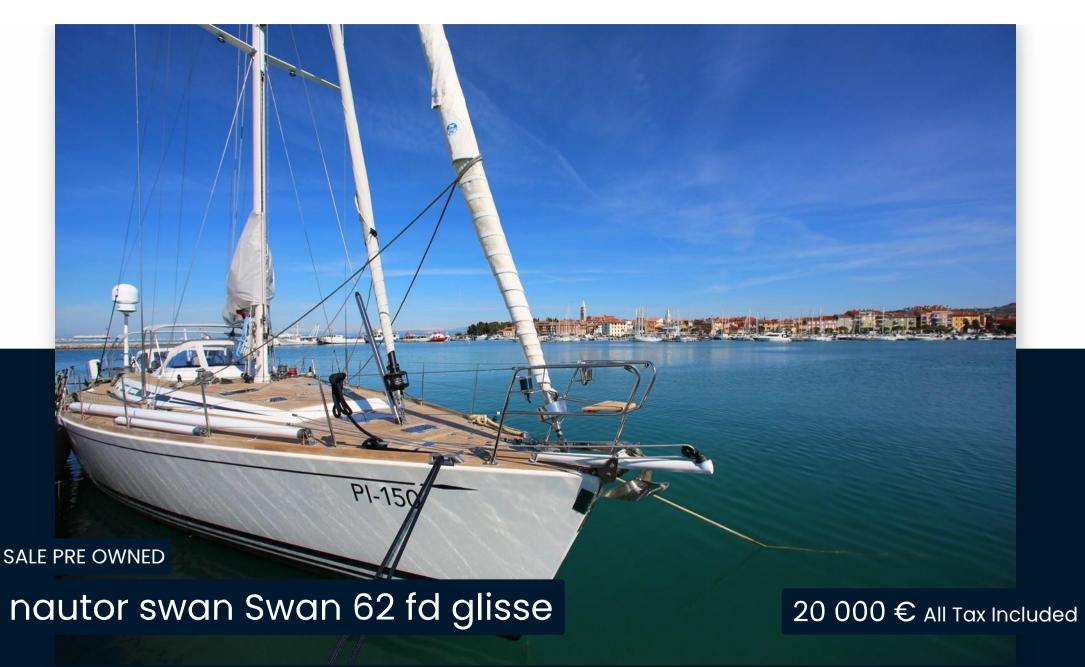

## Description

Have yourself an unforgettable experience that will last a lifetime. Enjoy the perfection offered by the Swan 62 FD yacht. Welcome to GLISSE.

Weekly rate (high): €20,000 per week + All terms

Weekly rate (low): €20,000 per week + All terms

Cruising: Croatia, Slovenia, Albania and Italy (Adriatic)

Current Base Port: Split - Croatia

Guests: 6

**Guest Cabins: 3** 

Crew: 2

Length: 65' ft / 19.80 m

Beam: 17'5" ft / 5.34m

Built: 2005

Cruising Speed: 9 knots

3

**ENGINE MANUFACTURER** 

Cummins

| Gen | era |   |
|-----|-----|---|
|     |     | ı |

TYPE BRAND MODEL CURRENT LOCATION

Sailboat nautor swan Swan 62 fd glisse Croatia, slovenia, albania, italy, mare adriatico