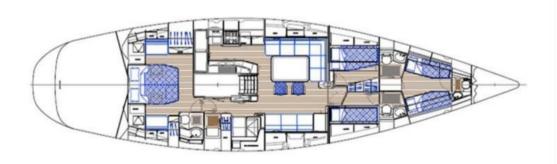

Weekly rate (low): €20,000 per week + All terms

Cruising: Croatia, Slovenia, Albania and Italy (Adriatic)

Current Base Port: Split - Croatia

Guests: 6

**Guest Cabins: 3** 

Crew: 2

Length: 65' ft / 19.80 m

Beam: 17'5" ft / 5.34m

3

**ENGINE MANUFACTURER** 

Cummins

| Gen | era |   |
|-----|-----|---|
|     |     | ı |

TYPE BRAND MODEL CURRENT LOCATION

Sailboat nautor swan Swan 62 fd glisse Croatia, slovenia, albania, italy, mare adriatico