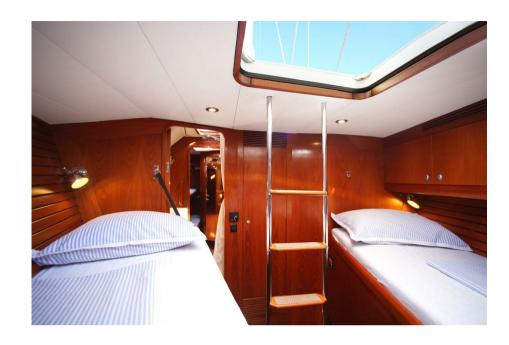

Weekly rate (low): €20,000 per week + All terms

Cruising: Croatia, Slovenia, Albania and Italy (Adriatic)

Current Base Port: Split - Croatia

Guests: 6

**Guest Cabins: 3** 

Crew: 2

Length: 65' ft / 19.80 m

Beam: 17'5" ft / 5.34m