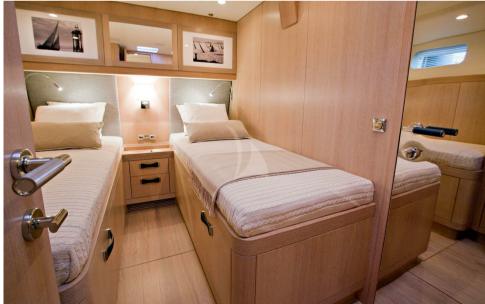

Ananda's interior layout sleeps up to 7 guests in 3 rooms, including a master suite, 2 twin cabins. She is also capable of carrying up to 4 crew onboard to ensure a relaxed luxury yacht experience. Timeless styling, beautiful furnishings and sumptuous seating feature throughout to create an elegant and comfortable atmosphere.

Guests: 6

Guest Cabins: 3 (1 x Double, 2 x Twin)

Crew: 3

Length: 81'8 ft / 24.90m Beam: 19'3 ft / 5.86m

Draft: 11'6 ft / 3.5m