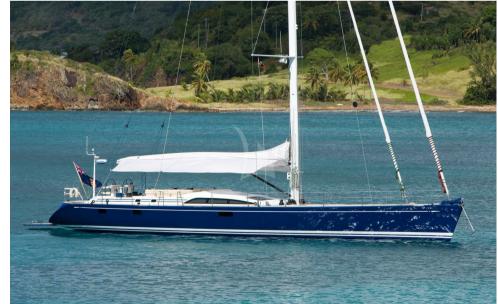

## Description

The 81'8 / 24.9m Swan 82 'Ananda' was built in 2012 by Nautor's Swan. This luxury vessel's sophisticated exterior design and engineering are the work of German Frers. Previously named Ptarmigan Her exterior is styled by the German Frers team who are also responsible for the entire engineering package.

Guests: 6

Guest Cabins: 3 (1 x Double, 2 x Twin)

Crew: 3

Length: 81'8 ft / 24.90m Beam: 19'3 ft / 5.86m

Draft: 11'6 ft / 3.5m