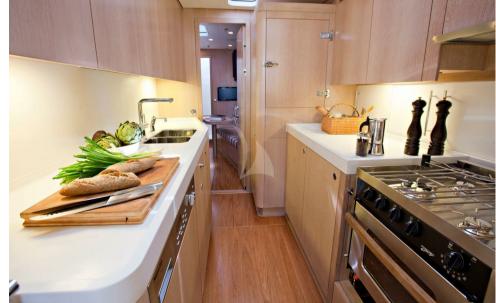

Ananda's interior layout sleeps up to 7 guests in 3 rooms, including a master suite, 2 twin cabins. She is also capable of carrying up to 4 crew onboard to ensure a relaxed luxury yacht experience. Timeless styling, beautiful furnishings and sumptuous seating feature throughout to create an elegant and comfortable atmosphere.

Ananda's impressive leisure and entertainment facilities make her the ideal charter yacht for socialising and entertaining with family and friends.

Weekly rate (high): \$42,000 + All terms

Weekly rate (low): \$39,500 + All terms