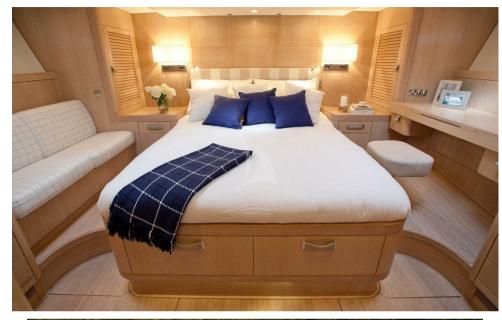

Ananda's interior layout sleeps up to 7 guests in 3 rooms, including a master suite, 2 twin cabins. She is also capable of carrying up to 4 crew onboard to ensure a relaxed luxury yacht experience. Timeless styling, beautiful furnishings and sumptuous seating feature throughout to create an elegant and comfortable atmosphere.