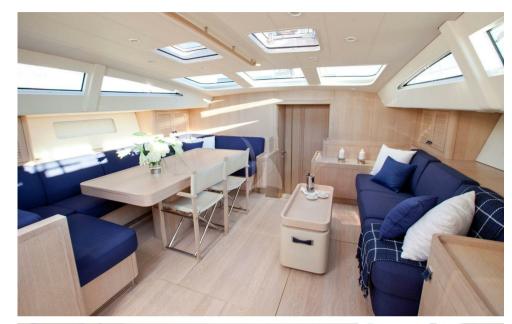

Ananda's interior layout sleeps up to 7 guests in 3 rooms, including a master suite, 2 twin cabins. She is also capable of carrying up to 4 crew onboard to ensure a relaxed luxury yacht experience. Timeless styling, beautiful furnishings and sumptuous seating feature throughout to create an elegant and comfortable atmosphere.

Ananda's impressive leisure and entertainment facilities make her the ideal charter yacht for socialising and entertaining with family and friends.

Weekly rate (high): \$42,000 + All terms

Weekly rate (low): \$39,500 + All terms