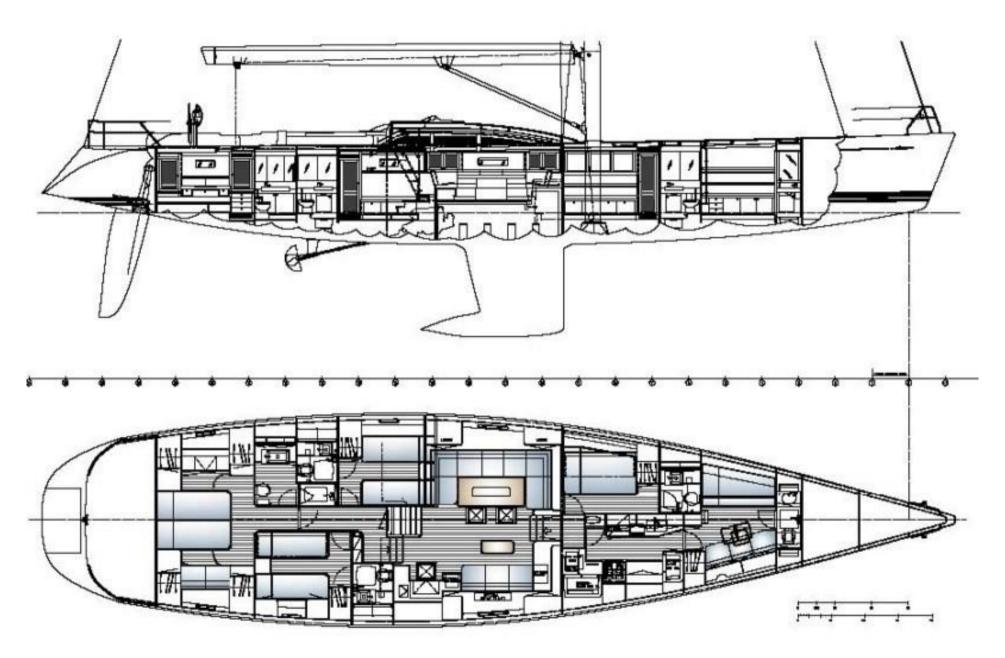

Ananda's interior layout sleeps up to 7 guests in 3 rooms, including a master suite, 2 twin cabins. She is also capable of carrying up to 4 crew onboard to ensure a relaxed luxury yacht experience. Timeless styling, beautiful furnishings and sumptuous seating feature throughout to create an elegant and comfortable atmosphere.

Guests: 6

Guest Cabins: 3 (1 x Double, 2 x Twin)

Crew: 3

Length: 81'8 ft / 24.90m Beam: 19'3 ft / 5.86m

Draft: 11'6 ft / 3.5m