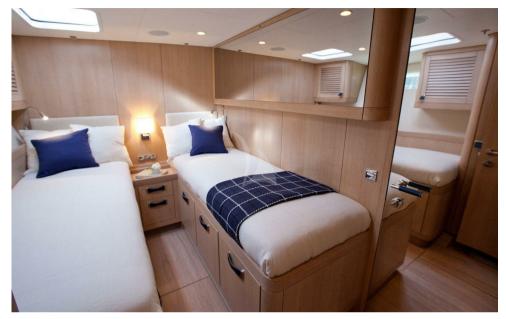

Ananda's interior layout sleeps up to 7 guests in 3 rooms, including a master suite, 2 twin cabins. She is also capable of carrying up to 4 crew onboard to ensure a relaxed luxury yacht experience. Timeless styling, beautiful furnishings and sumptuous seating feature throughout to create an elegant and comfortable atmosphere.

Guests: 6

Guest Cabins: 3 (1 x Double, 2 x Twin)

Crew: 3

Length: 81'8 ft / 24.90m Beam: 19'3 ft / 5.86m

Draft: 11'6 ft / 3.5m