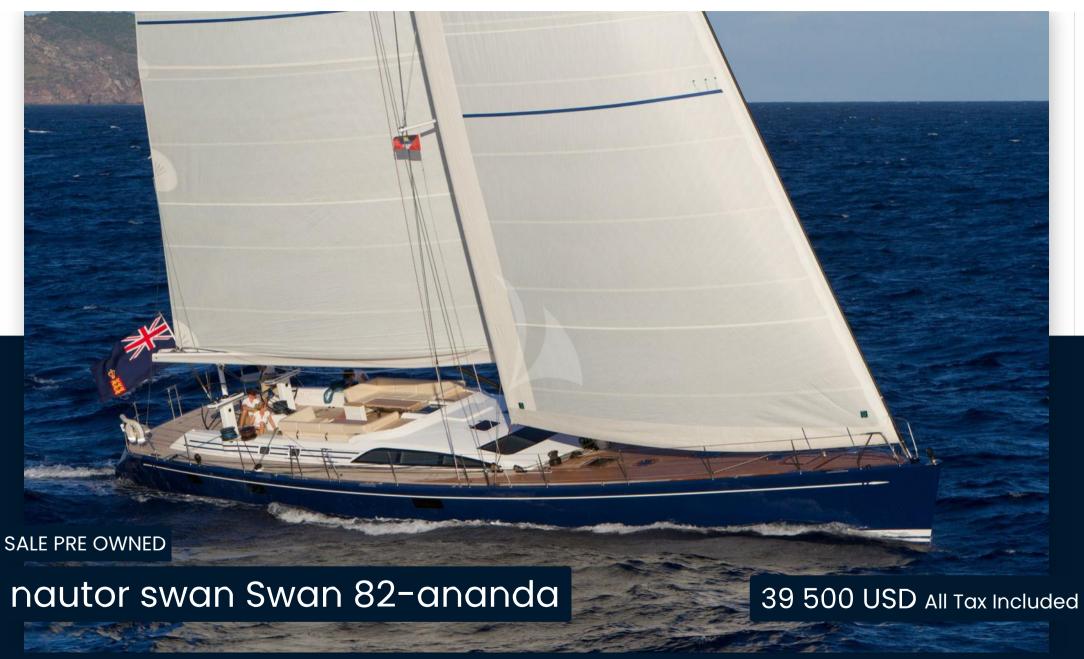

## Description

The 81'8 / 24.9m Swan 82 'Ananda' was built in 2012 by Nautor's Swan. This luxury vessel's sophisticated exterior design and engineering are the work of German Frers. Previously named Ptarmigan Her exterior is styled by the German Frers team who are also responsible for the entire engineering package.

Ananda's interior layout sleeps up to 7 guests in 3 rooms, including a master suite, 2 twin cabins. She is also capable of carrying up to 4 crew onboard to ensure a relaxed luxury yacht experience. Timeless styling, beautiful furnishings and sumptuous seating feature throughout to create an elegant and comfortable atmosphere.

Ananda's impressive leisure and entertainment facilities make her the ideal charter yacht for socialising and entertaining with family and friends.

Weekly rate (high): \$42,000 + All terms

Weekly rate (low): \$39,500 + All terms

Guests: 6

Guest Cabins: 3 (1 x Double, 2 x Twin)

Crew: 3

Length: 81'8 ft / 24.90m Beam: 19'3 ft / 5.86m

Draft: 11'6 ft / 3.5m