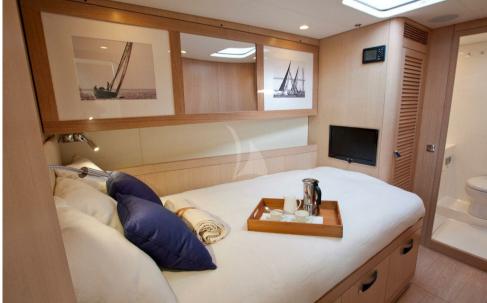

Ananda's interior layout sleeps up to 7 guests in 3 rooms, including a master suite, 2 twin cabins. She is also capable of carrying up to 4 crew onboard to ensure a relaxed luxury yacht experience. Timeless styling, beautiful furnishings and sumptuous seating feature throughout to create an elegant and comfortable atmosphere.