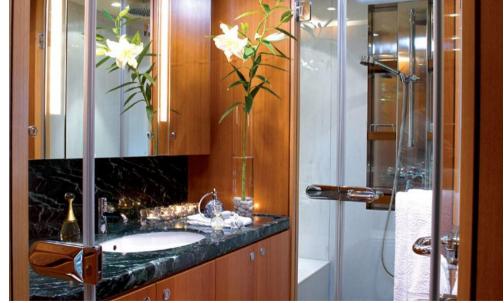

There are two additional staterooms, one with a double bed and a couch that can be converted into a single bed and one with two twin beds. All cabins have en suite bath facilities and satellite TV, DVD and surround sound system stereo. The sports/swim platform, off the Aft of the yacht, offers easy access to the sea while also folding neatly up into the vessel for sleek storage. Incredible deck space not only creates a feeling of grandeur but it also provides guests with the ability to enjoy privacy.