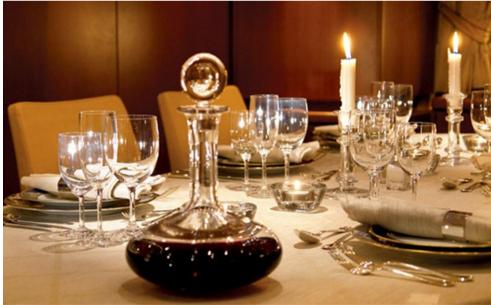

The raised saloon allows natural outdoor light to illuminate the entire room with panoramic views. She is decorated with walnut floors, warm brown leather sofas and polished wood walls. The dining area, the full width of the yacht, seats guests in great comfort and style. Every detail has been attended to from Baccarat crystal-ware, hand painted Bernardaud china to Christofle silverware.