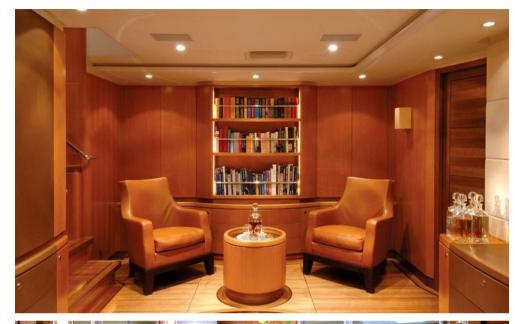

| BATHROOMS   |
| 4                   | 1           |
| ENGINE MANUFACTURER | HORSE POWER |



|   |   |   | ı     |
|---|---|---|-------|
| - |   | _ | <br>ı |
|   | п | _ | ı     |
|   |   |   |       |

TYPE BRAND MODEL CURRENT LOCATION

Sailboat nautor swan Swan 130- aristarchos East med – greece, east med –

turkey, greek, mar egeo

#### **Dimensions / Performance**

CRUISING SPEED (ND) TOP SPEED (ND)

14 12

#### **Building / facilities**

AMOUNT OF CABINS BERTHS BATHROOM(S)

4 8

### **Engine room**

ENGINE NUMBER OF ENGINES HORSE POWER (CV)

Caterpillar C12 2 x 960

#### Electricity / air conditioning

AIR CONDITIONING

#### **Navigation equipment**

RADAR AUTO PILOT



#### **Deck equipment**

DECK SHOWER



























# Yachting address on























# Yachting address on