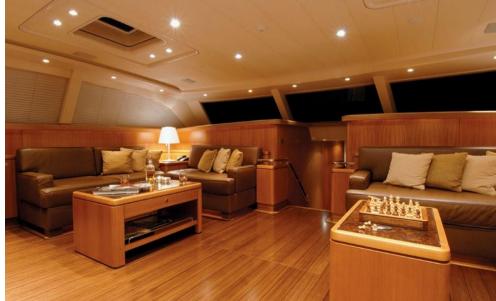

The raised saloon allows natural outdoor light to illuminate the entire room with panoramic views. She is decorated with walnut floors, warm brown leather sofas and polished wood walls. The dining area, the full width of the yacht, seats guests in great comfort and style. Every detail has been attended to from Baccarat crystal-ware, hand painted Bernardaud china to Christofle silverware.