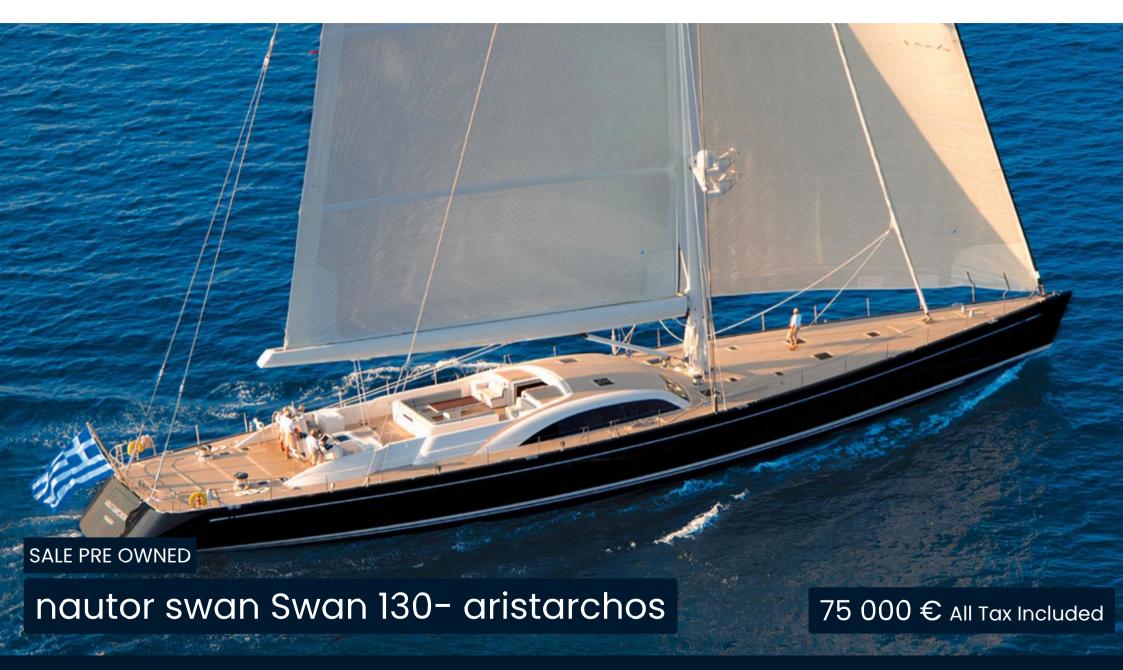

### Description

This Swan 130 feet and 989 square meters of sail area making her sailing experience aboard overwhelming. She has been listed as the largest, single-hull luxury sailing yacht of our time. The largest Swan sailing yacht ever built, with her jet blue hull and gleaming teak decks make for quite a sight under full sail.

|   |   |   | ı     |
|---|---|---|-------|
| - |   | _ | <br>ı |
|   | п | _ | ı     |
|   |   |   |       |

TYPE BRAND MODEL CURRENT LOCATION

Sailboat nautor swan Swan 130- aristarchos East med – greece, east med –