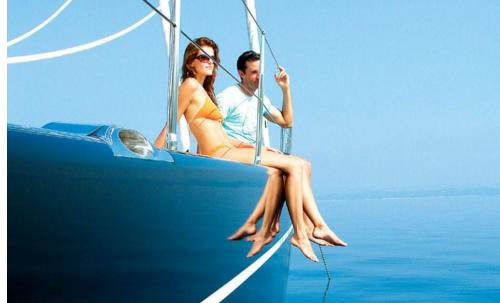

### Description

This Swan 130 feet and 989 square meters of sail area making her sailing experience aboard overwhelming. She has been listed as the largest, single-hull luxury sailing yacht of our time. The largest Swan sailing yacht ever built, with her jet blue hull and gleaming teak decks make for quite a sight under full sail.

Her table, located in the Aft opens up to a make it comfortable for all guests for dining outdoors under the sun, moon or under the full awning that covers the entire space. This high powered mega sailing vacht is unlike anything afloat. She