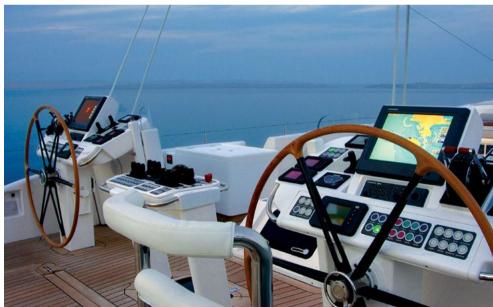

|
| CABINS              | BATHROOMS   |
| 4                   | 1           |
| ENGINE MANUFACTURER | HORSE POWER |



|   |   |   | ı     |
|---|---|---|-------|
| - |   | _ | <br>ı |
|   | п | _ | ı     |
|   |   |   |       |

TYPE BRAND MODEL CURRENT LOCATION

Sailboat nautor swan Swan 130- aristarchos East med – greece, east med –

turkey, greek, mar egeo

#### **Dimensions / Performance**

CRUISING SPEED (ND) TOP SPEED (ND)

14 12

#### **Building / facilities**

AMOUNT OF CABINS BERTHS BATHROOM(S)

4 8

### **Engine room**

ENGINE NUMBER OF ENGINES HORSE POWER (CV)

Caterpillar C12 2 x 960

#### Electricity / air conditioning

AIR CONDITIONING

#### **Navigation equipment**

RADAR AUTO PILOT



#### **Deck equipment**

DECK SHOWER



























# Yachting address on























# Yachting address on