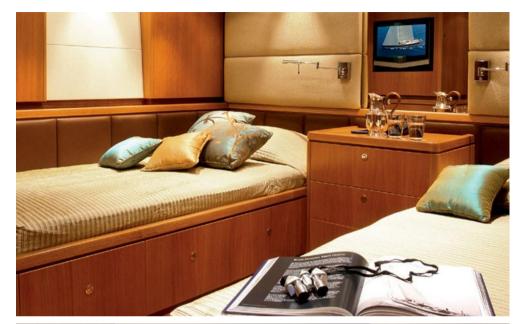

There are two additional staterooms, one with a double bed and a couch that can be converted into a single bed and one with two twin beds. All cabins have en suite bath facilities and satellite TV, DVD and surround sound system stereo. The sports/swim platform, off the Aft of the yacht, offers easy access to the sea while also folding neatly up into the vessel for sleek storage. Incredible deck space not only creates a feeling of grandeur but it also provides guests with the ability to enjoy privacy.