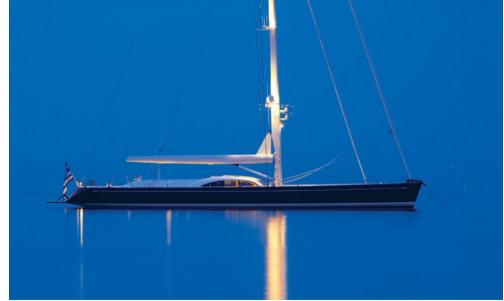

### Description

This Swan 130 feet and 989 square meters of sail area making her sailing experience aboard overwhelming. She has been listed as the largest, single-hull luxury sailing yacht of our time. The largest Swan sailing yacht ever built, with her jet blue hull and gleaming teak decks make for quite a sight under full sail.