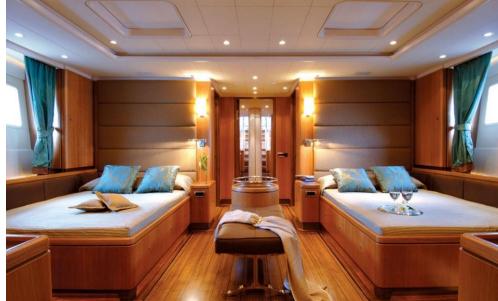

The lower deck houses the Master Stateroom, which sprawls the full width of the yacht. With its two double beds, dressing table, his and hers walk in closets and TV/DVD and stereo systems it is a haven guests will enjoy retiring to.

There are two additional staterooms, one with a double bed and a couch that can be converted into a single bed and one with two twin beds. All cabins have en suite bath facilities and satellite TV, DVD and surround sound system stereo. The sports/swim platform, off the Aft of the yacht, offers easy access to the sea while also folding neatly up into the vessel for sleek storage. Incredible deck space not only creates a feeling of grandeur but it also provides guests with the ability to enjoy privacy.