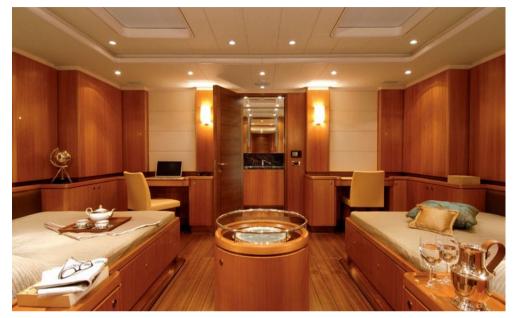

The lower deck houses the Master Stateroom, which sprawls the full width of the yacht. With its two double beds, dressing table, his and hers walk in closets and TV/DVD and stereo systems it is a haven guests will enjoy retiring to.

There are two additional staterooms, one with a double bed and a couch that can be converted into a single bed and one with two twin beds. All cabins have en suite bath facilities and satellite TV, DVD and surround sound system stereo. The sports/swim platform, off the Aft of the yacht, offers easy access to the sea while also folding neatly up into the vessel for sleek storage. Incredible deck space not only creates a feeling of grandeur but it also provides guests with the ability to enjoy privacy.