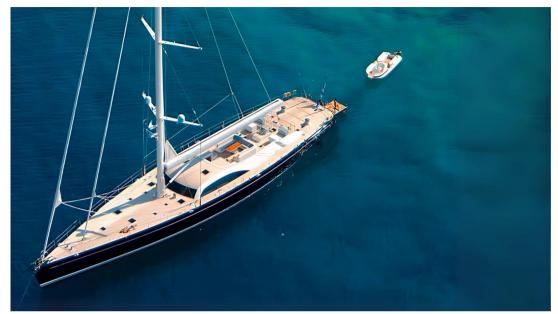

### Description

This Swan 130 feet and 989 square meters of sail area making her sailing experience aboard overwhelming. She has been listed as the largest, single-hull luxury sailing yacht of our time. The largest Swan sailing yacht ever built, with her jet blue hull and gleaming teak decks make for quite a sight under full sail.