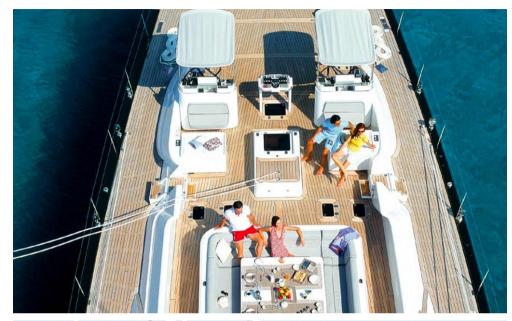

There are two additional staterooms, one with a double bed and a couch that can be converted into a single bed and one with two twin beds. All cabins have en suite bath facilities and satellite TV, DVD and surround sound system stereo. The sports/swim platform, off the Aft of the yacht, offers easy access to the sea while also folding neatly up into the vessel for sleek storage. Incredible deck space not only creates a feeling of grandeur but it also provides guests with the ability to enjoy privacy.