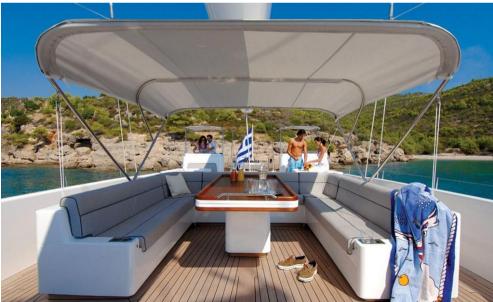

Her table, located in the Aft opens up to a make it comfortable for all guests for dining outdoors under the sun, moon or under the full awning that covers the entire space. This high powered mega sailing vacht is unlike anything afloat. She