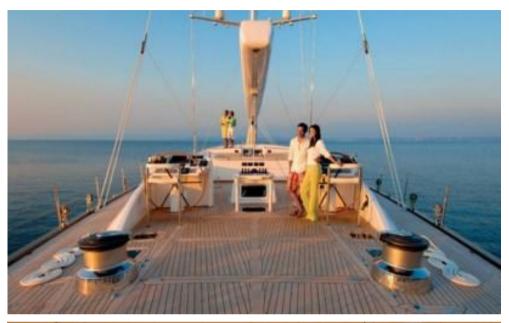

Her table, located in the Aft opens up to a make it comfortable for all guests for dining outdoors under the sun, moon or under the full awning that covers the entire space. This high powered mega sailing vacht is unlike anything afloat. She