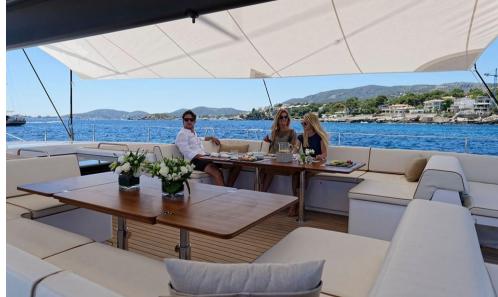

Crafted with a novel hull design by Germán Frers, featuring a sleek bow, expansive stern, and twin rudders for enhanced responsiveness, SHAMANNA prioritizes top-tier performance. Suited for both corporate events and private getaways, SHAMANNA boasts expansive decks that offer uninterrupted vistas of the water, complete with a spacious forward cockpit for leisurely moments. The plush sun loungers and ottomans provide an ideal setting for guests to savor the sea breeze. The Scandinavian-inspired interior exudes a fresh, contemporary ambiance, seamlessly integrating all modern living essentials into its design.

Accommodating up to six guests, SHAMANNA features a lavishly appointed master cabin, a second double cabin, and two twin cabins with Pullman beds. All cabins are equipped with generous en-suite bathrooms featuring showers. Additionally, there's room for two extra children if the need arises. Water sports enthusiasts can indulge in stand-up paddleboarding or kayaking, or experience the thrill of water skiing and wakeboarding, towed by the powerful Williams Sportjet 460 tender.