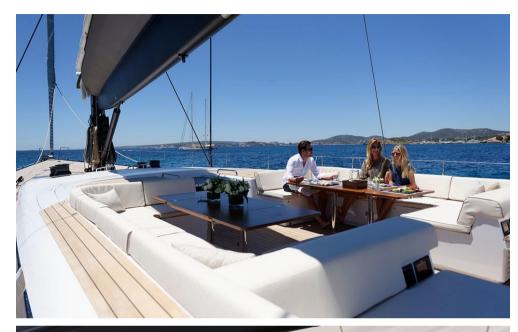

Crafted with a novel hull design by Germán Frers, featuring a sleek bow, expansive stern, and twin rudders for enhanced responsiveness, SHAMANNA prioritizes top-tier performance. Suited for both corporate events and private getaways, SHAMANNA boasts expansive decks that offer uninterrupted vistas of the water, complete with a spacious forward cockpit for leisurely moments. The plush sun loungers and ottomans provide an ideal setting for guests to savor the sea breeze. The Scandinavian-inspired interior exudes a fresh, contemporary ambiance, seamlessly integrating all modern living essentials into its design.

Accommodating up to six guests, SHAMANNA features a lavishly appointed master cabin, a second double cabin, and two twin cabins with Pullman beds. All cabins are equipped with generous en-suite bathrooms featuring showers. Additionally, there's room for two extra children if the need arises. Water sports enthusiasts can indulge in stand-up paddleboarding or kayaking, or experience the thrill of water skiing and wakeboarding, towed by the powerful Williams Sportjet 460 tender.