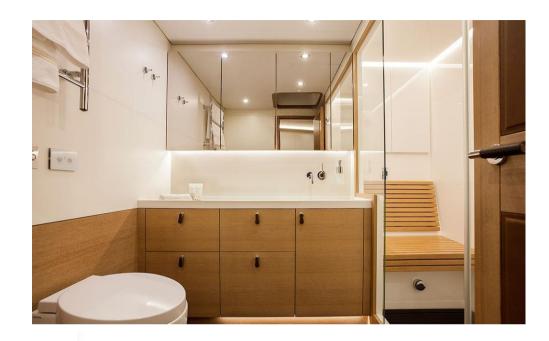

Accommodating up to six guests, SHAMANNA features a lavishly appointed master cabin, a second double cabin, and two twin cabins with Pullman beds. All cabins are equipped with generous en-suite bathrooms featuring showers. Additionally, there's room for two extra children if the need arises. Water sports enthusiasts can indulge in stand-up paddleboarding or kayaking, or experience the thrill of water skiing and wakeboarding, towed by the powerful Williams Sportjet 460 tender.