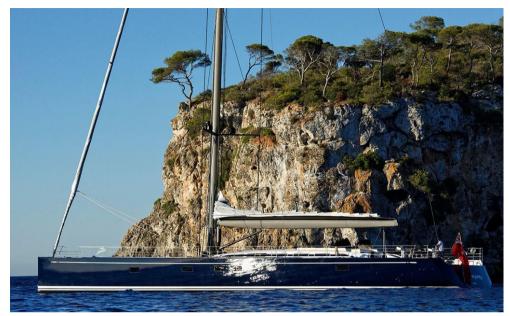

Crafted with a novel hull design by Germán Frers, featuring a sleek bow, expansive stern, and twin rudders for enhanced responsiveness, SHAMANNA prioritizes top-tier performance. Suited for both corporate events and private getaways, SHAMANNA boasts expansive decks that offer uninterrupted vistas of the water, complete with a spacious forward cockpit for leisurely moments. The plush sun loungers and ottomans provide an ideal setting for guests to savor the sea breeze. The Scandinavian-inspired interior exudes a fresh, contemporary ambiance, seamlessly integrating all modern living essentials into its design.