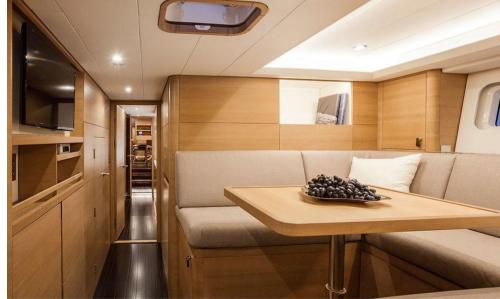

Crafted with a novel hull design by Germán Frers, featuring a sleek bow, expansive stern, and twin rudders for enhanced responsiveness, SHAMANNA prioritizes top-tier performance. Suited for both corporate events and private getaways, SHAMANNA boasts expansive decks that offer uninterrupted vistas of the water, complete with a spacious forward cockpit for leisurely moments. The plush sun loungers and ottomans provide an ideal setting for guests to savor the sea breeze. The Scandinavian-inspired interior exudes a fresh, contemporary ambiance, seamlessly integrating all modern living essentials into its design.

Accommodating up to six guests, SHAMANNA features a lavishly appointed master cabin, a second double cabin, and two twin cabins with Pullman beds. All cabins are equipped with generous en-suite bathrooms featuring showers. Additionally, there's room for two extra children if the need arises. Water sports enthusiasts can indulge in stand-up paddleboarding or kayaking, or experience the thrill of water skiing and wakeboarding, towed by the powerful Williams Sportjet 460 tender.