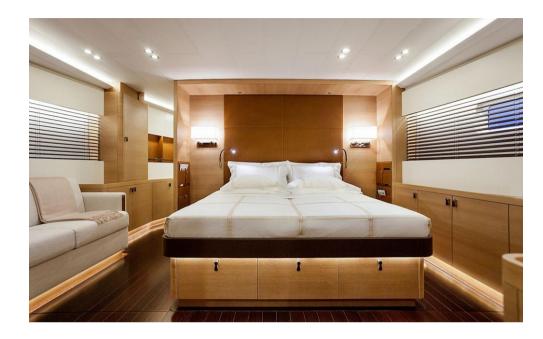

Accommodating up to six guests, SHAMANNA features a lavishly appointed master cabin, a second double cabin, and two twin cabins with Pullman beds. All cabins are equipped with generous en-suite bathrooms featuring showers. Additionally, there's room for two extra children if the need arises. Water sports enthusiasts can indulge in stand-up paddleboarding or kayaking, or experience the thrill of water skiing and wakeboarding, towed by the powerful Williams Sportjet 460 tender.