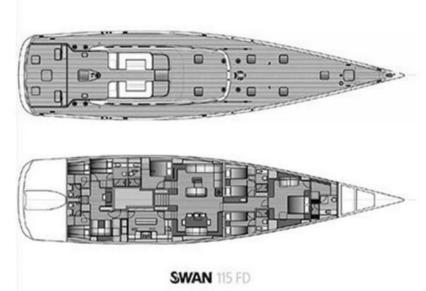

Crafted with a novel hull design by Germán Frers, featuring a sleek bow, expansive stern, and twin rudders for enhanced responsiveness, SHAMANNA prioritizes top-tier performance. Suited for both corporate events and private getaways, SHAMANNA boasts expansive decks that offer uninterrupted vistas of the water, complete with a spacious forward cockpit for leisurely moments. The plush sun loungers and ottomans provide an ideal setting for guests to savor the sea breeze. The Scandinavian-inspired interior exudes a fresh, contemporary ambiance, seamlessly integrating all modern living essentials into its design.

Accommodating up to six guests, SHAMANNA features a lavishly appointed master cabin, a second double cabin, and two twin cabins with Pullman beds. All cabins are equipped with generous en-suite bathrooms featuring showers. Additionally, there's room for two extra children if the need arises. Water sports enthusiasts can indulge in stand-up paddleboarding or kayaking, or experience the thrill of water skiing and wakeboarding, towed by the powerful Williams Sportjet 460 tender.