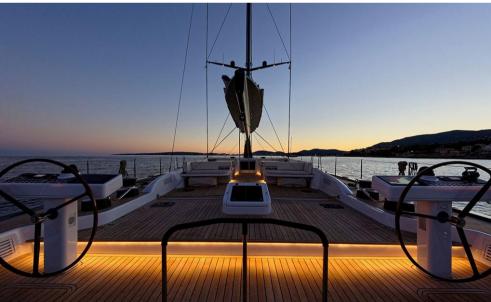

Crafted with a novel hull design by Germán Frers, featuring a sleek bow, expansive stern, and twin rudders for enhanced responsiveness, SHAMANNA prioritizes top-tier performance. Suited for both corporate events and private getaways, SHAMANNA boasts expansive decks that offer uninterrupted vistas of the water, complete with a spacious forward cockpit for leisurely moments. The plush sun loungers and ottomans provide an ideal setting for guests to savor the sea breeze. The Scandinavian-inspired interior exudes a fresh, contemporary ambiance, seamlessly integrating all modern living essentials into its design.