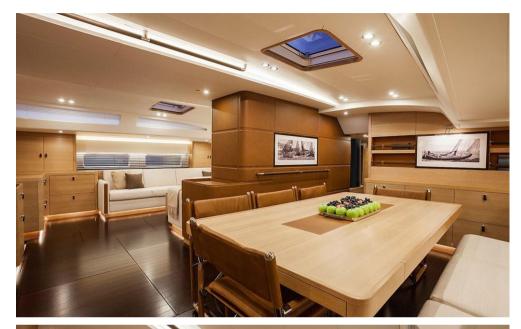

Crafted with a novel hull design by Germán Frers, featuring a sleek bow, expansive stern, and twin rudders for enhanced responsiveness, SHAMANNA prioritizes top-tier performance. Suited for both corporate events and private getaways, SHAMANNA boasts expansive decks that offer uninterrupted vistas of the water, complete with a spacious forward cockpit for leisurely moments. The plush sun loungers and ottomans provide an ideal setting for guests to savor the sea breeze. The Scandinavian-inspired interior exudes a fresh, contemporary ambiance, seamlessly integrating all modern living essentials into its design.

Accommodating up to six guests, SHAMANNA features a lavishly appointed master cabin, a second double cabin, and two twin cabins with Pullman beds. All cabins are equipped with generous en-suite bathrooms featuring showers. Additionally, there's room for two extra children if the need arises. Water sports enthusiasts can indulge in stand-up paddleboarding or kayaking, or experience the thrill of water skiing and wakeboarding, towed by the powerful Williams Sportjet 460 tender.