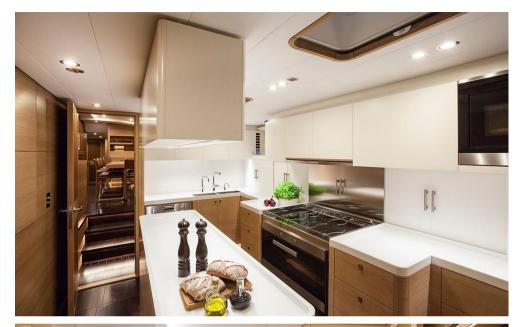

Crafted with a novel hull design by Germán Frers, featuring a sleek bow, expansive stern, and twin rudders for enhanced responsiveness, SHAMANNA prioritizes top-tier performance. Suited for both corporate events and private getaways, SHAMANNA boasts expansive decks that offer uninterrupted vistas of the water, complete with a spacious forward cockpit for leisurely moments. The plush sun loungers and ottomans provide an ideal setting for guests to savor the sea breeze. The Scandinavian-inspired interior exudes a fresh, contemporary ambiance, seamlessly integrating all modern living essentials into its design.