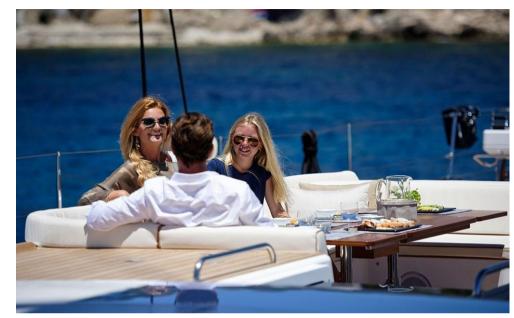

Crafted with a novel hull design by Germán Frers, featuring a sleek bow, expansive stern, and twin rudders for enhanced responsiveness, SHAMANNA prioritizes top-tier performance. Suited for both corporate events and private getaways, SHAMANNA boasts expansive decks that offer uninterrupted vistas of the water, complete with a spacious forward cockpit for leisurely moments. The plush sun loungers and ottomans provide an ideal setting for guests to savor the sea breeze. The Scandinavian-inspired interior exudes a fresh, contemporary ambiance, seamlessly integrating all modern living essentials into its design.

Accommodating up to six guests, SHAMANNA features a lavishly appointed master cabin, a second double cabin, and two twin cabins with Pullman beds. All cabins are equipped with generous en-suite bathrooms featuring showers. Additionally, there's room for two extra children if the need arises. Water sports enthusiasts can indulge in stand-up paddleboarding or kayaking, or experience the thrill of water skiing and wakeboarding, towed by the powerful Williams Sportjet 460 tender.