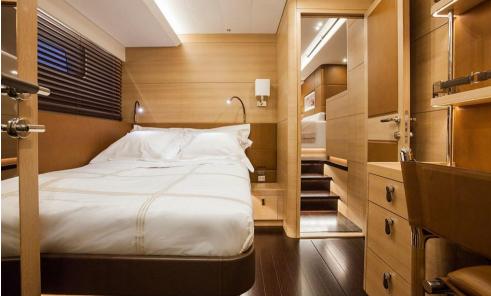

Accommodating up to six guests, SHAMANNA features a lavishly appointed master cabin, a second double cabin, and two twin cabins with Pullman beds. All cabins are equipped with generous en-suite bathrooms featuring showers. Additionally, there's room for two extra children if the need arises. Water sports enthusiasts can indulge in stand-up paddleboarding or kayaking, or experience the thrill of water skiing and wakeboarding, towed by the powerful Williams Sportjet 460 tender.