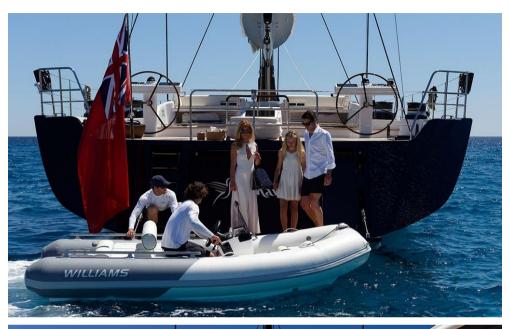

Accommodating up to six guests, SHAMANNA features a lavishly appointed master cabin, a second double cabin, and two twin cabins with Pullman beds. All cabins are equipped with generous en-suite bathrooms featuring showers. Additionally, there's room for two extra children if the need arises. Water sports enthusiasts can indulge in stand-up paddleboarding or kayaking, or experience the thrill of water skiing and wakeboarding, towed by the powerful Williams Sportjet 460 tender.