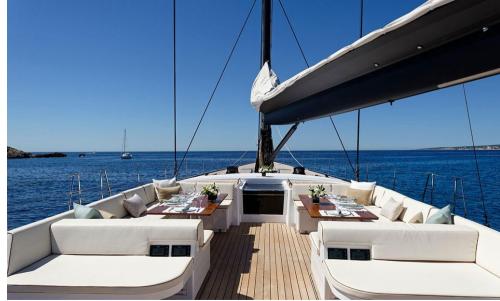

Crafted with a novel hull design by Germán Frers, featuring a sleek bow, expansive stern, and twin rudders for enhanced responsiveness, SHAMANNA prioritizes top-tier performance. Suited for both corporate events and private getaways, SHAMANNA boasts expansive decks that offer uninterrupted vistas of the water, complete with a spacious forward cockpit for leisurely moments. The plush sun loungers and ottomans provide an ideal setting for guests to savor the sea breeze. The Scandinavian-inspired interior exudes a fresh, contemporary ambiance, seamlessly integrating all modern living essentials into its design.