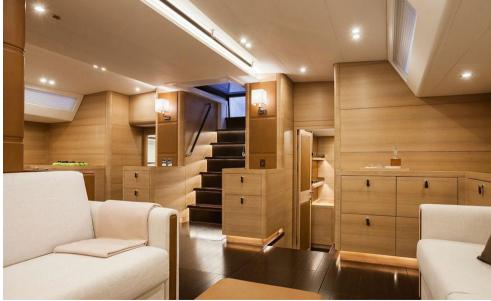

Crafted with a novel hull design by Germán Frers, featuring a sleek bow, expansive stern, and twin rudders for enhanced responsiveness, SHAMANNA prioritizes top-tier performance. Suited for both corporate events and private getaways, SHAMANNA boasts expansive decks that offer uninterrupted vistas of the water, complete with a spacious forward cockpit for leisurely moments. The plush sun loungers and ottomans provide an ideal setting for guests to savor the sea breeze. The Scandinavian-inspired interior exudes a fresh, contemporary ambiance, seamlessly integrating all modern living essentials into its design.

Accommodating up to six guests, SHAMANNA features a lavishly appointed master cabin, a second double cabin, and two twin cabins with Pullman beds. All cabins are equipped with generous en-suite bathrooms featuring showers. Additionally, there's room for two extra children if the need arises. Water sports enthusiasts can indulge in stand-up paddleboarding or kayaking, or experience the thrill of water skiing and wakeboarding, towed by the powerful Williams Sportjet 460 tender.