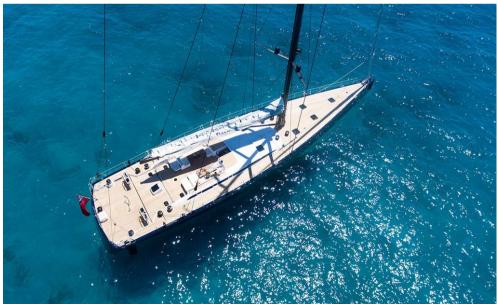

Crafted with a novel hull design by Germán Frers, featuring a sleek bow, expansive stern, and twin rudders for enhanced responsiveness, SHAMANNA prioritizes top-tier performance. Suited for both corporate events and private getaways, SHAMANNA boasts expansive decks that offer uninterrupted vistas of the water, complete with a spacious forward cockpit for leisurely moments. The plush sun loungers and ottomans provide an ideal setting for guests to savor the sea breeze. The Scandinavian-inspired interior exudes a fresh, contemporary ambiance, seamlessly integrating all modern living essentials into its design.