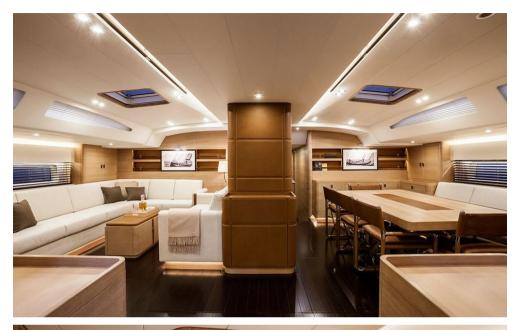

Crafted with a novel hull design by Germán Frers, featuring a sleek bow, expansive stern, and twin rudders for enhanced responsiveness, SHAMANNA prioritizes top-tier performance. Suited for both corporate events and private getaways, SHAMANNA boasts expansive decks that offer uninterrupted vistas of the water, complete with a spacious forward cockpit for leisurely moments. The plush sun loungers and ottomans provide an ideal setting for guests to savor the sea breeze. The Scandinavian-inspired interior exudes a fresh, contemporary ambiance, seamlessly integrating all modern living essentials into its design.

Accommodating up to six guests, SHAMANNA features a lavishly appointed master cabin, a second double cabin, and two twin cabins with Pullman beds. All cabins are equipped with generous en-suite bathrooms featuring showers. Additionally, there's room for two extra children if the need arises. Water sports enthusiasts can indulge in stand-up paddleboarding or kayaking, or experience the thrill of water skiing and wakeboarding, towed by the powerful Williams Sportjet 460 tender.