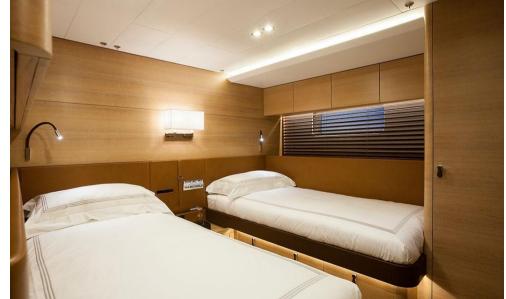

Accommodating up to six guests, SHAMANNA features a lavishly appointed master cabin, a second double cabin, and two twin cabins with Pullman beds. All cabins are equipped with generous en-suite bathrooms featuring showers. Additionally, there's room for two extra children if the need arises. Water sports enthusiasts can indulge in stand-up paddleboarding or kayaking, or experience the thrill of water skiing and wakeboarding, towed by the powerful Williams Sportjet 460 tender.