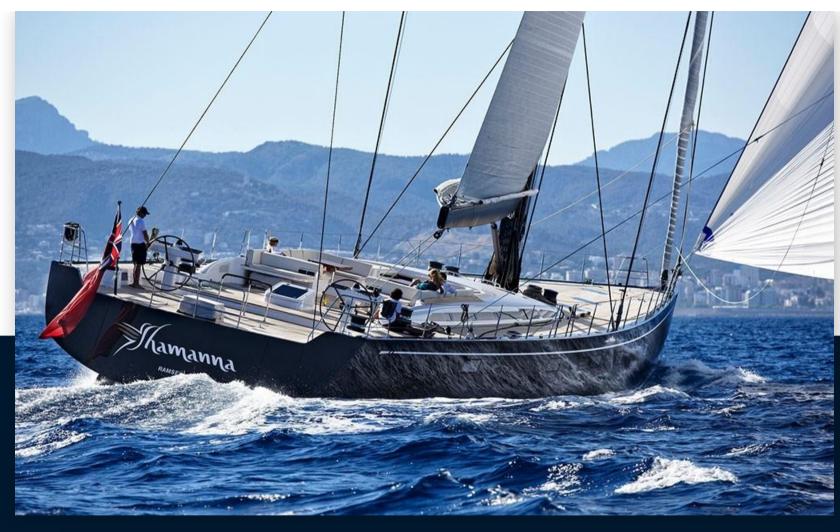

SALE PRE OWNED

nautor swan Swan 115 - shamanna

105 000 € All Tax Included

## Description

Step aboard SHAMANNA, the latest addition to the Swan 115 FD fleet, representing the epitome of luxury sailing vessels, perfect for an unforgettable charter holiday on the open seas. Tailored for genuine sailing aficionados, the level of comfort provided by this Swan 115 is unparalleled in sailboats of its class.

Crafted with a novel hull design by Germán Frers, featuring a sleek bow, expansive stern, and twin rudders for enhanced responsiveness, SHAMANNA prioritizes top-tier performance. Suited for both corporate events and private getaways, SHAMANNA boasts expansive decks that offer uninterrupted vistas of the water, complete with a spacious forward cockpit for leisurely moments. The plush sun loungers and ottomans provide an ideal setting for guests to savor the sea breeze. The Scandinavian-inspired interior exudes a fresh, contemporary ambiance, seamlessly integrating all modern living essentials into its design.