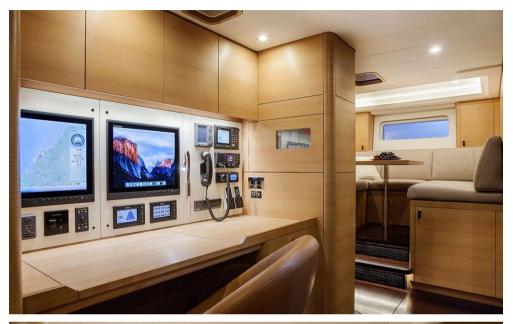

Crafted with a novel hull design by Germán Frers, featuring a sleek bow, expansive stern, and twin rudders for enhanced responsiveness, SHAMANNA prioritizes top-tier performance. Suited for both corporate events and private getaways, SHAMANNA boasts expansive decks that offer uninterrupted vistas of the water, complete with a spacious forward cockpit for leisurely moments. The plush sun loungers and ottomans provide an ideal setting for guests to savor the sea breeze. The Scandinavian-inspired interior exudes a fresh, contemporary ambiance, seamlessly integrating all modern living essentials into its design.