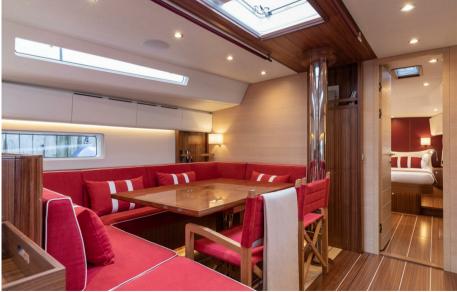

#### Description

The Swan 58 has been designed around the concept of bluewater cruising, offering safety, comfort, and autonomy without compromising on performance and sailing pleasure. With its slim hull form and moderate freeboard, the Swan 58 features a discreet yet distinctive coachroof designed in a modern style by Germán Frers. Easy to manage even by a couple without assistance, this yacht provides ample deck and interior space to ensure long-term comfort and livability. The interiors are designed to combine luxury and comfortable living spaces, with a range of customization options to suit the owner's needs.