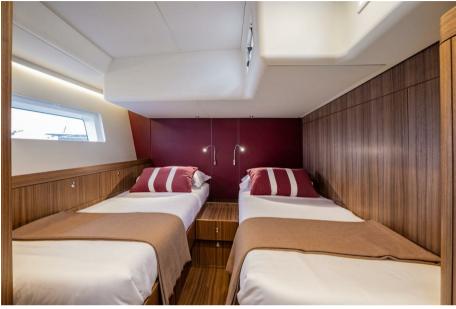

#### Description

The Swan 58 has been designed around the concept of bluewater cruising, offering safety, comfort, and autonomy without compromising on performance and sailing pleasure. With its slim hull form and moderate freeboard, the Swan 58 features a discreet yet distinctive coachroof designed in a modern style by Germán Frers. Easy to manage even by a couple without assistance, this yacht provides ample deck and interior space to ensure long-term comfort and livability. The interiors are designed to combine luxury and comfortable living spaces, with a range of customization options to suit the owner's needs.