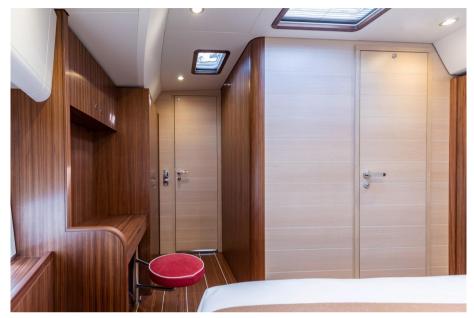

#### Description

The Swan 58 has been designed around the concept of bluewater cruising, offering safety, comfort, and autonomy without compromising on performance and sailing pleasure. With its slim hull form and moderate freeboard, the Swan 58 features a discreet yet distinctive coachroof designed in a modern style by Germán Frers. Easy to manage even by a couple without assistance, this yacht provides ample deck and interior space to ensure long-term comfort and livability. The interiors are designed to combine luxury and comfortable living spaces, with a range of customization options to suit the owner's needs.