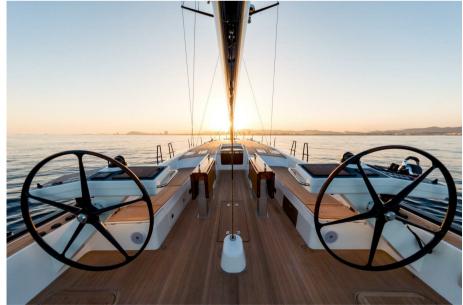

#### Description

The Swan 58 has been designed around the concept of bluewater cruising, offering safety, comfort, and autonomy without compromising on performance and sailing pleasure. With its slim hull form and moderate freeboard, the Swan 58 features a discreet yet distinctive coachroof designed in a modern style by Germán Frers. Easy to manage even by a couple without assistance, this yacht provides ample deck and interior space to ensure long-term comfort and livability. The interiors are designed to combine luxury and comfortable living spaces, with a range of customization options to suit the owner's needs.