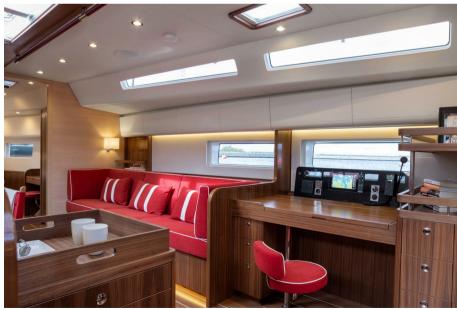

#### Description

The Swan 58 has been designed around the concept of bluewater cruising, offering safety, comfort, and autonomy without compromising on performance and sailing pleasure. With its slim hull form and moderate freeboard, the Swan 58 features a discreet yet distinctive coachroof designed in a modern style by Germán Frers. Easy to manage even by a couple without assistance, this yacht provides ample deck and interior space to ensure long-term comfort and livability. The interiors are designed to combine luxury and comfortable living spaces, with a range of customization options to suit the owner's needs.