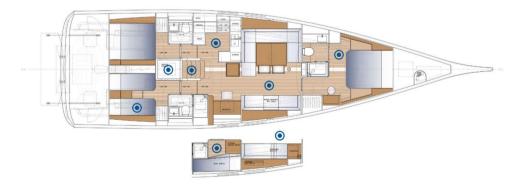

#### Description

The Swan 58 has been designed around the concept of bluewater cruising, offering safety, comfort, and autonomy without compromising on performance and sailing pleasure. With its slim hull form and moderate freeboard, the Swan 58 features a discreet yet distinctive coachroof designed in a modern style by Germán Frers. Easy to manage even by a couple without assistance, this yacht provides ample deck and interior space to ensure long-term comfort and livability. The interiors are designed to combine luxury and comfortable living spaces, with a range of customization options to suit the owner's needs.

## Specifications

| YEAR        | length              |
|-------------|---------------------|
| 2024        | 17.96               |
| width       | draft               |
| 5.27        | 2.70                |
| cabins      | engine manufacturer |
| 3           | Volvo Penta         |
| HORSE POWER |                     |

1 X 150 CV

| General               |                      |                  |  |
|-----------------------|----------------------|------------------|--|
| TYPE<br>Sailboat      | BRAND<br>nautor swan | MODEL<br>Swan 58 |  |
| ounoout               |                      |                  |  |
| Building / facilities |                      |                  |  |
|                       |                      |                  |  |
| AMOUNT OF CABINS      | BERTHS<br>6          |                  |  |