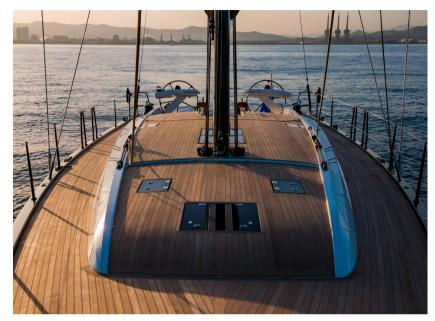

#### Description

The Swan 58 has been designed around the concept of bluewater cruising, offering safety, comfort, and autonomy without compromising on performance and sailing pleasure. With its slim hull form and moderate freeboard, the Swan 58 features a discreet yet distinctive coachroof designed in a modern style by Germán Frers. Easy to manage even by a couple without assistance, this yacht provides ample deck and interior space to ensure long-term comfort and livability. The interiors are designed to combine luxury and comfortable living spaces, with a range of customization options to suit the owner's needs.