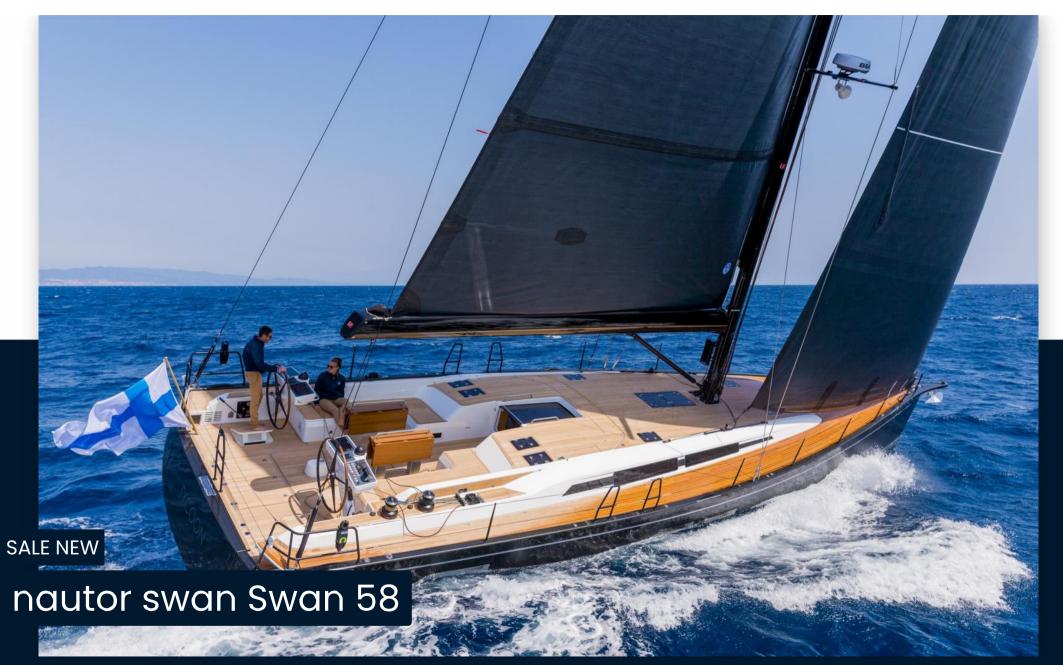

#### Description

The Swan 58 has been designed around the concept of bluewater cruising, offering safety, comfort, and autonomy without compromising on performance and sailing pleasure. With its slim hull form and moderate freeboard, the Swan 58 features a discreet yet distinctive coachroof designed in a modern style by Germán Frers. Easy to manage even by a couple without assistance, this yacht provides ample deck and interior space to ensure long-term comfort and livability. The interiors are designed to combine luxury and comfortable living spaces, with a range of customization options to suit the owner's needs.