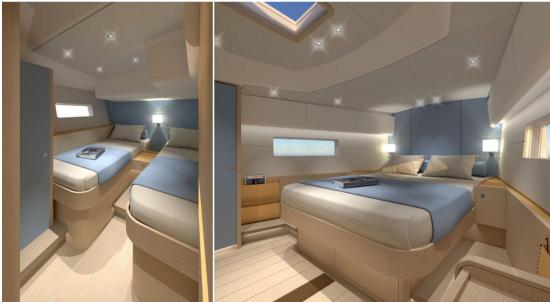

#### Description

The Swan 58 has been designed around the concept of bluewater cruising, offering safety, comfort, and autonomy without compromising on performance and sailing pleasure. With its slim hull form and moderate freeboard, the Swan 58 features a discreet yet distinctive coachroof designed in a modern style by Germán Frers. Easy to manage even by a couple without assistance, this yacht provides ample deck and interior space to ensure long-term comfort and livability. The interiors are designed to combine luxury and comfortable living spaces, with a range of customization options to suit the owner's needs.