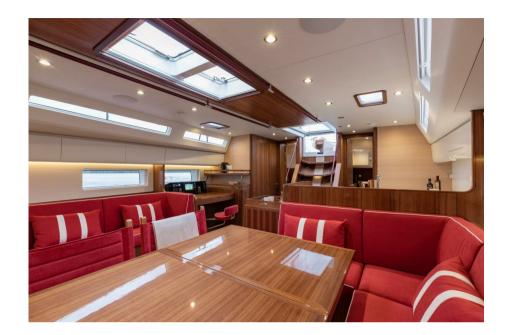

#### Description

The Swan 58 has been designed around the concept of bluewater cruising, offering safety, comfort, and autonomy without compromising on performance and sailing pleasure. With its slim hull form and moderate freeboard, the Swan 58 features a discreet yet distinctive coachroof designed in a modern style by Germán Frers. Easy to manage even by a couple without assistance, this yacht provides ample deck and interior space to ensure long-term comfort and livability. The interiors are designed to combine luxury and comfortable living spaces, with a range of customization options to suit the owner's needs.