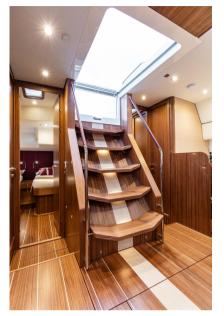

#### Description

The Swan 58 has been designed around the concept of bluewater cruising, offering safety, comfort, and autonomy without compromising on performance and sailing pleasure. With its slim hull form and moderate freeboard, the Swan 58 features a discreet yet distinctive coachroof designed in a modern style by Germán Frers. Easy to manage even by a couple without assistance, this yacht provides ample deck and interior space to ensure long-term comfort and livability. The interiors are designed to combine luxury and comfortable living spaces, with a range of customization options to suit the owner's needs.