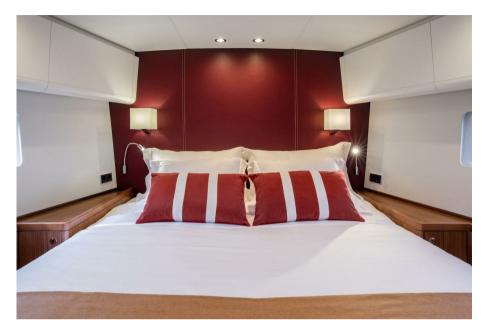

#### Description

The Swan 58 has been designed around the concept of bluewater cruising, offering safety, comfort, and autonomy without compromising on performance and sailing pleasure. With its slim hull form and moderate freeboard, the Swan 58 features a discreet yet distinctive coachroof designed in a modern style by Germán Frers. Easy to manage even by a couple without assistance, this yacht provides ample deck and interior space to ensure long-term comfort and livability. The interiors are designed to combine luxury and comfortable living spaces, with a range of customization options to suit the owner's needs.