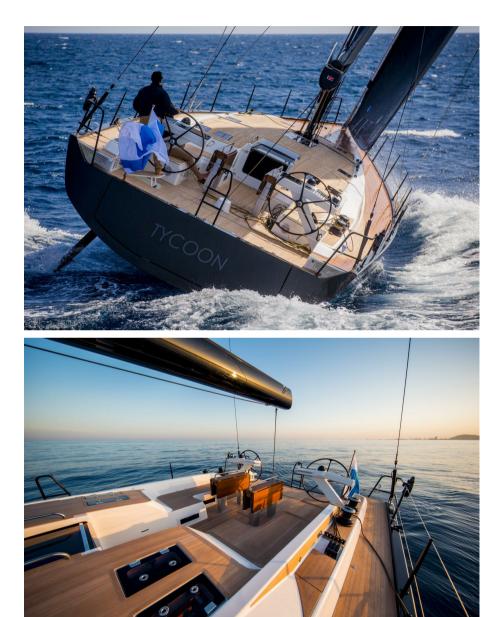

#### Description

The Swan 58 has been designed around the concept of bluewater cruising, offering safety, comfort, and autonomy without compromising on performance and sailing pleasure. With its slim hull form and moderate freeboard, the Swan 58 features a discreet yet distinctive coachroof designed in a modern style by Germán Frers. Easy to manage even by a couple without assistance, this yacht provides ample deck and interior space to ensure long-term comfort and livability. The interiors are designed to combine luxury and comfortable living spaces, with a range of customization options to suit the owner's needs.