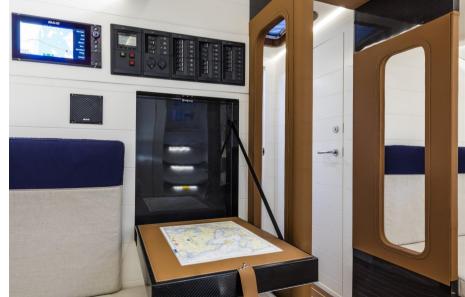

Swan 50 Nautor has pushed the limits, proposing a yacht that is a small revolution in performance and pure sailing pleasure

ClubSwan 50 with next delivery summer 2024

Accessories notes:

ClubSwan 50 with next delivery summer 2024

# **Specifications**

| YEAR   |
|--------|
| 2024   |
|        |
| WIDTH  |
| 4.20   |
|        |
| CABINS |
| 3      |
|        |

| 14.00                            |  |
|----------------------------------|--|
| DRAFT 2.20                       |  |
| ENGINE MANUFACTURER  Volvo Penta |  |

**HORSE POWER** 

1 X 40 CV



#### General

TYPE BRAND MODEL

Sailboat nautor swan Clubswan 50

# **Building / facilities**

AMOUNT OF CABINS BERTHS 3 6

### **Engine room**

ENGINE NUMBER OF ENGINES HORSE POWER (CV)

Volvo Penta 1 x 40













































with options (3 cabins)