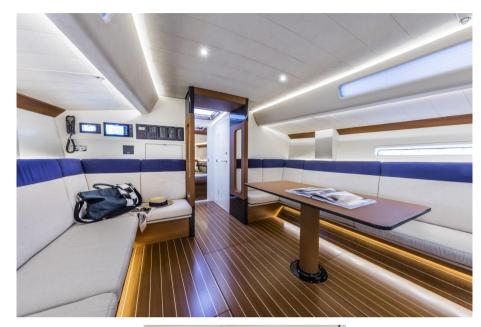

e ClubSwan 50 Nautor has pushed the limits, proposing a yacht that is a small revolution in performance and pure sailing pleasure

ClubSwan 50 with next delivery summer 2024

Accessories notes:

ClubSwan 50 with next delivery summer 2024

# **Specifications**

| YEAR   |
|--------|
| 2024   |
|        |
| WIDTH  |
| 4.20   |
|        |
| CABINS |
| 3      |
|        |

| 14.00                            |  |
|----------------------------------|--|
| DRAFT 2.20                       |  |
| ENGINE MANUFACTURER  Volvo Penta |  |

**HORSE POWER** 

1 X 40 CV



#### General

TYPE BRAND MODEL

Sailboat nautor swan Clubswan 50

# **Building / facilities**

AMOUNT OF CABINS BERTHS 3 6

### **Engine room**

ENGINE NUMBER OF ENGINES HORSE POWER (CV)

Volvo Penta 1 x 40













































with options (3 cabins)