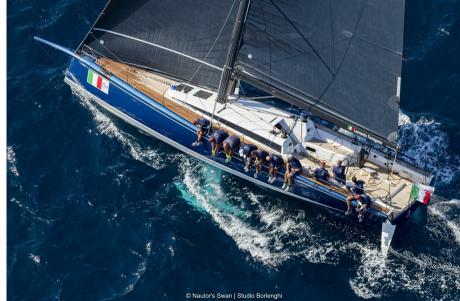

# Description

Nautor's Swan has always offered high performance racing yachts to complement its classic range of cruising Swans, yachts such as the 39 and the 441 in Racing version. Today the yard uses its new ClubSwan models to test the most modern trends in design, materials and solutions, refining technologies that will then be used to the benefit of the cruising models. Like the Swan 45 and ClubSwan 42, successful one designs still winning in top level races. But with the ClubSwan 50 Nautor has pushed the limits, proposing a yacht that is a small revolution in performance and pure sailing pleasure

ClubSwan 50 with next delivery summer 2024

Accessories notes:

ClubSwan 50 with next delivery summer 2024