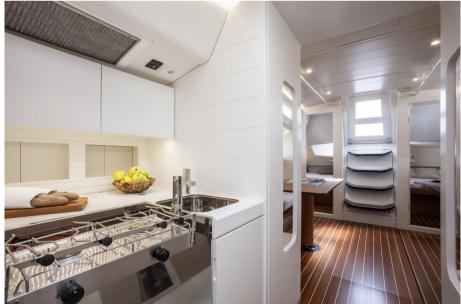

ut with the ClubSwan 50 Nautor has pushed the limits, proposing a yacht that is a small revolution in performance and pure sailing pleasure

ClubSwan 50 with next delivery summer 2024

Accessories notes:

ClubSwan 50 with next delivery summer 2024

# **Specifications**

| YEAR   |
|--------|
| 2024   |
|        |
| WIDTH  |
| 4.20   |
|        |
| CABINS |
| 3      |
|        |

| 14.00                            |  |
|----------------------------------|--|
| DRAFT 2.20                       |  |
| ENGINE MANUFACTURER  Volvo Penta |  |

**HORSE POWER** 

1 X 40 CV



#### General

TYPE BRAND MODEL

Sailboat nautor swan Clubswan 50

# **Building / facilities**

AMOUNT OF CABINS BERTHS 3 6

### **Engine room**

ENGINE NUMBER OF ENGINES HORSE POWER (CV)

Volvo Penta 1 x 40













































with options (3 cabins)