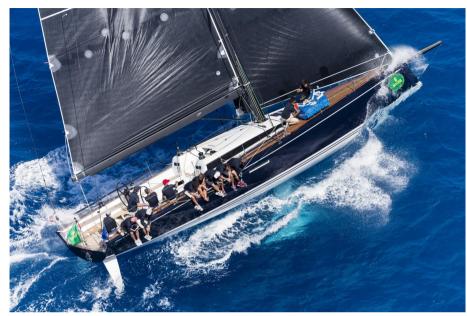

# Description

Nautor's Swan has always offered high performance racing yachts to complement its classic range of cruising Swans, yachts such as the 39 and the 441 in Racing version. Today the yard uses its new ClubSwan models to test the most modern trends in design, materials and solutions, refining technologies that will then be used to the benefit of the cruising models. Like the Swan 45 and ClubSwan 42, successful one designs still winning in top level races. But with the ClubSwan 50 Nautor has pushed the limits, proposing a yacht that is a small revolution in performance and pure sailing pleasure

ClubSwan 50 with next delivery summer 2024

Accessories notes:

ClubSwan 50 with next delivery summer 2024