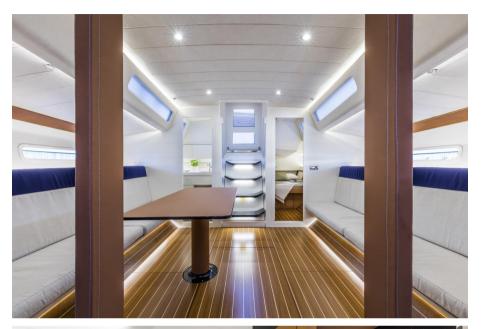

ubSwan 50 Nautor has pushed the limits, proposing a yacht that is a small revolution in performance and pure sailing pleasure

ClubSwan 50 with next delivery summer 2024

Accessories notes:

ClubSwan 50 with next delivery summer 2024

# **Specifications**

| YEAR   |
|--------|
| 2024   |
|        |
| WIDTH  |
| 4.20   |
|        |
| CABINS |
| 3      |
|        |

| 14.00                            |  |
|----------------------------------|--|
| DRAFT 2.20                       |  |
| ENGINE MANUFACTURER  Volvo Penta |  |

**HORSE POWER** 

1 X 40 CV



#### General

TYPE BRAND MODEL

Sailboat nautor swan Clubswan 50

# **Building / facilities**

AMOUNT OF CABINS BERTHS 3 6

### **Engine room**

ENGINE NUMBER OF ENGINES HORSE POWER (CV)

Volvo Penta 1 x 40













































with options (3 cabins)