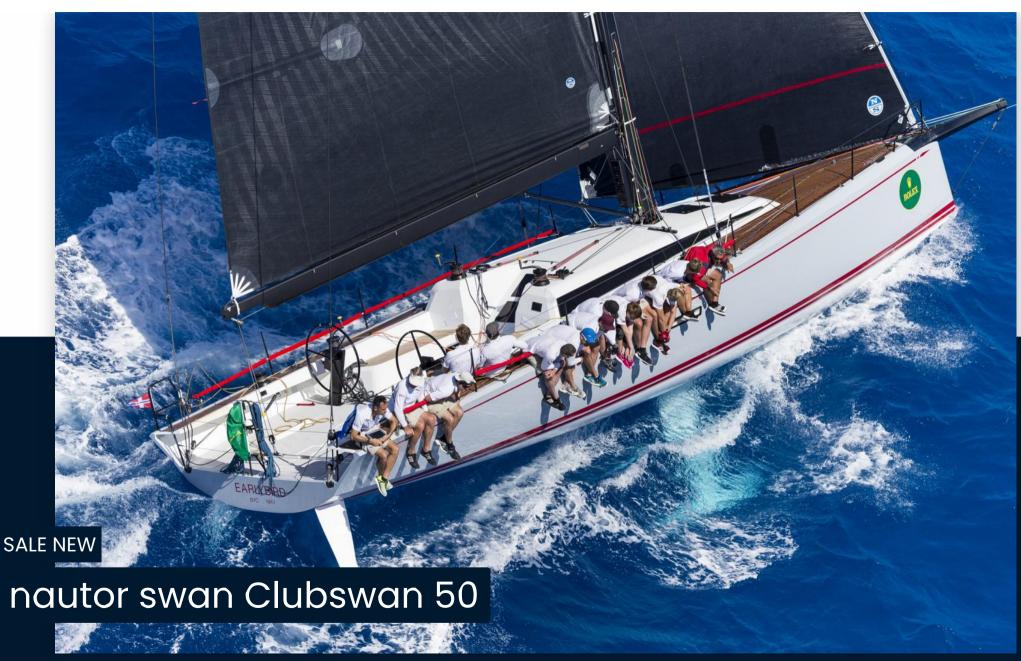

# Description

Nautor's Swan has always offered high performance racing yachts to complement its classic range of cruising Swans, yachts such as the 39 and the 441 in Racing version. Today the yard uses its new ClubSwan models to test the most modern trends in design, materials and solutions, refining technologies that will then be used to the benefit of the cruising models. Like the Swan 45 and ClubSwan 42, successful one designs still winning in top level races. But with the ClubSwan 50 Nautor has pushed the limits, proposing a yacht that is a small revolution in performance and pure sailing pleasure

ClubSwan 50 with next delivery summer 2024

Accessories notes:

ClubSwan 50 with next delivery summer 2024

#### General

TYPE BRAND MODEL

Sailboat nautor swan Clubswan 50