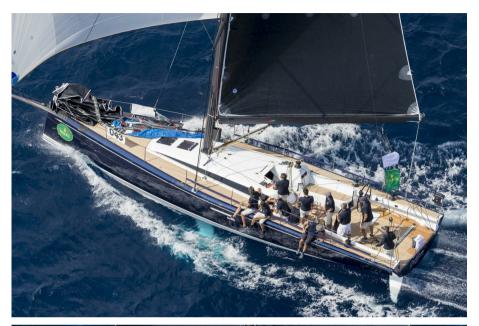

# Description

Nautor's Swan has always offered high performance racing yachts to complement its classic range of cruising Swans, yachts such as the 39 and the 441 in Racing version. Today the yard uses its new ClubSwan models to test the most modern trends in design, materials and solutions, refining technologies that will then be used to the benefit of the cruising models. Like the Swan 45 and ClubSwan 42, successful one designs still winning in top level races. But with the ClubSwan 50 Nautor has pushed the limits, proposing a yacht that is a small revolution in performance and pure sailing pleasure

ClubSwan 50 with next delivery summer 2024

Accessories notes:

ClubSwan 50 with next delivery summer 2024