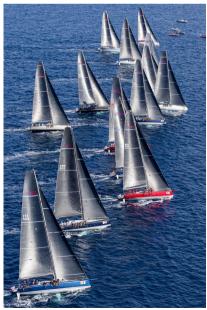

# Description

Nautor's Swan has always offered high performance racing yachts to complement its classic range of cruising Swans, yachts such as the 39 and the 441 in Racing version. Today the yard uses its new ClubSwan models to test the most modern trends in design, materials and solutions, refining technologies that will then be used to the benefit of the cruising models. Like the Swan 45 and ClubSwan 42, successful one designs still winning in top level races. But with the ClubSwan 50 Nautor has pushed the limits, proposing a yacht that is a small revolution in performance and pure sailing pleasure