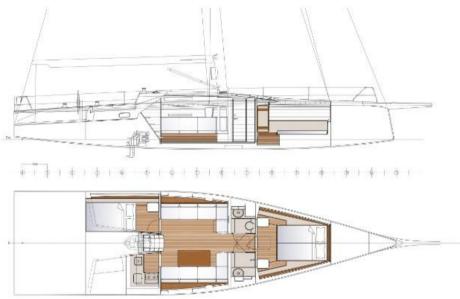

50 Nautor has pushed the limits, proposing a yacht that is a small revolution in performance and pure sailing pleasure

ClubSwan 50 with next delivery summer 2024

Accessories notes:

ClubSwan 50 with next delivery summer 2024

# **Specifications**

| YEAR   |
|--------|
| 2024   |
|        |
| WIDTH  |
| 4.20   |
|        |
| CABINS |
| 3      |
|        |

| 14.00                            |  |
|----------------------------------|--|
| DRAFT 2.20                       |  |
| ENGINE MANUFACTURER  Volvo Penta |  |

**HORSE POWER** 

1 X 40 CV



#### General

TYPE BRAND MODEL

Sailboat nautor swan Clubswan 50

# **Building / facilities**

AMOUNT OF CABINS BERTHS 3 6

### **Engine room**

ENGINE NUMBER OF ENGINES HORSE POWER (CV)

Volvo Penta 1 x 40













































with options (3 cabins)