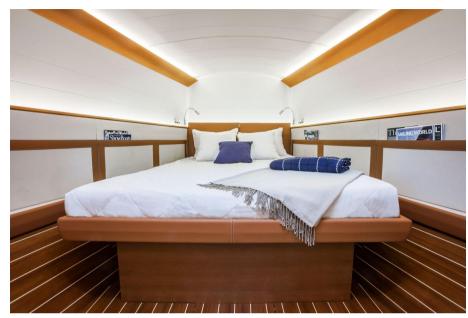

with the ClubSwan 50 Nautor has pushed the limits, proposing a yacht that is a small revolution in performance and pure sailing pleasure

ClubSwan 50 with next delivery summer 2024

Accessories notes:

ClubSwan 50 with next delivery summer 2024

# **Specifications**

| YEAR   |
|--------|
| 2024   |
|        |
| WIDTH  |
| 4.20   |
|        |
| CABINS |
| 3      |
|        |

| 14.00                            |  |
|----------------------------------|--|
| DRAFT 2.20                       |  |
| ENGINE MANUFACTURER  Volvo Penta |  |

**HORSE POWER** 

1 X 40 CV



#### General

TYPE BRAND MODEL

Sailboat nautor swan Clubswan 50

# **Building / facilities**

AMOUNT OF CABINS BERTHS 3 6

### **Engine room**

ENGINE NUMBER OF ENGINES HORSE POWER (CV)

Volvo Penta 1 x 40













































with options (3 cabins)