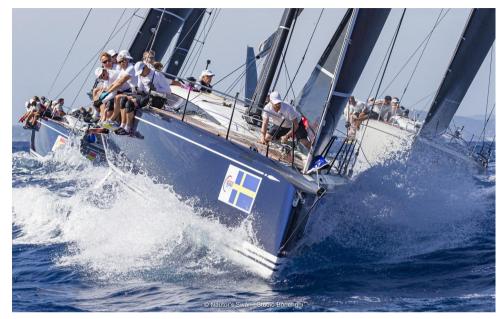

# Description

Nautor's Swan has always offered high performance racing yachts to complement its classic range of cruising Swans, yachts such as the 39 and the 441 in Racing version. Today the yard uses its new ClubSwan models to test the most modern trends in design, materials and solutions, refining technologies that will then be used to the benefit of the cruising models. Like the Swan 45 and ClubSwan 42, successful one designs still winning in top level races. But with the ClubSwan 50 Nautor has pushed the limits, proposing a yacht that is a small revolution in performance and pure sailing pleasure

ClubSwan 50 with next delivery summer 2024

Accessories notes:

ClubSwan 50 with next delivery summer 2024