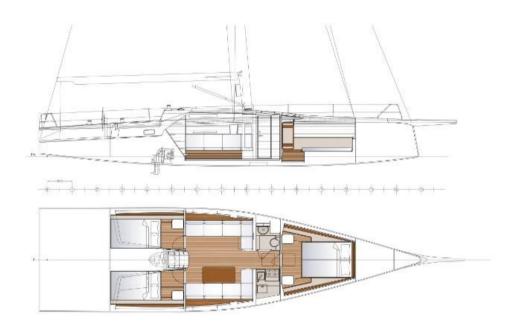

Nautor has pushed the limits, proposing a yacht that is a small revolution in performance and pure sailing pleasure

ClubSwan 50 with next delivery summer 2024

Accessories notes:

ClubSwan 50 with next delivery summer 2024

# **Specifications**

| YEAR   |
|--------|
| 2024   |
|        |
| WIDTH  |
| 4.20   |
|        |
| CABINS |
| 3      |
|        |

| 14.00                            |  |
|----------------------------------|--|
| DRAFT 2.20                       |  |
| ENGINE MANUFACTURER  Volvo Penta |  |

**HORSE POWER** 

1 X 40 CV



#### General

TYPE BRAND MODEL

Sailboat nautor swan Clubswan 50

# **Building / facilities**

AMOUNT OF CABINS BERTHS 3 6

### **Engine room**

ENGINE NUMBER OF ENGINES HORSE POWER (CV)

Volvo Penta 1 x 40













































with options (3 cabins)