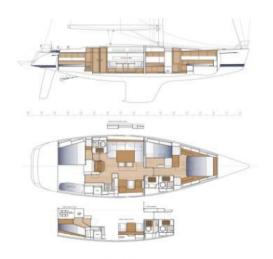

# Specifications

| YEAR   | LENGTH              |  |
|--------|---------------------|--|
| 2024   | 14.40               |  |
|        |                     |  |
| WIDTH  | DRAFT               |  |
| 4.75   | 2.44                |  |
|        |                     |  |
| CABINS | ENGINE MANUFACTURER |  |
| 3      | Yanmar              |  |
|        |                     |  |

### 1 X 110 CV

| General               |             |         |  |
|-----------------------|-------------|---------|--|
| TYPE                  | BRAND       | MODEL   |  |
| Sailboat              | nautor swan | Swan 54 |  |
| Building / facilities |             |         |  |
| AMOUNT OF CABINS      | BERTHS      |         |  |
| 3                     | 6           |         |  |
|                       |             |         |  |
|                       |             |         |  |
| Engine room           |             |         |  |