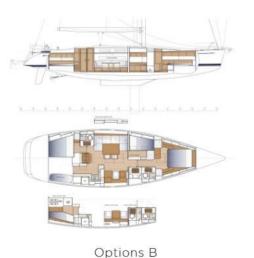

<sub>engine</sub> Yanmar NUMBER OF ENGINES HORSE POWER (CV)  $1 \times 110$ 

Via Margutta 35 00187 Roma

Options A

Standard