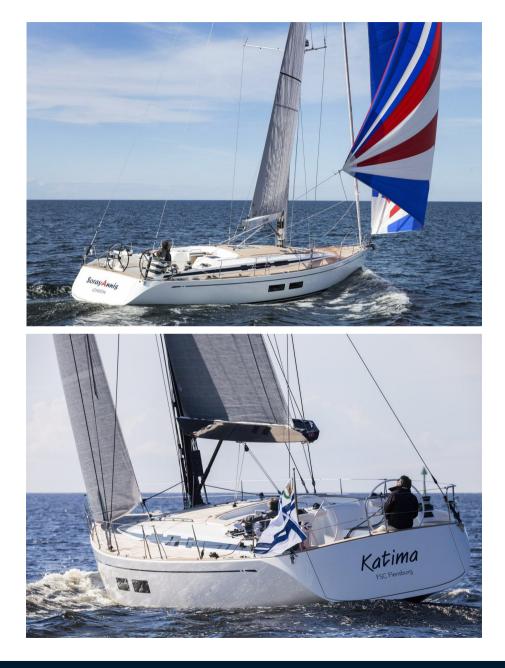

The outstanding Swan 54 just got even better.

The architect

#### German Frers

This is the second generation of blue water cruising yachts, designed for Nautor. She has been refined in all departments and stands out in the crowd because of her design and the inherent quality of her construction. This is a sailing yacht, large enough for a group of six to cruise in comfort but small enough to be able to be sailed and maintained by her owners. This is the boat anybody like me, with a wealth of offshore racing experience and a taste for blue water cruising with family and friends, or young people looking to have the adventure of their lives, would dream to own and enjoy in all places of the world without limitations of any sort. She is graceful, elegant and nice looking, the freeboards and overhangs are well proportioned and will have timeless appeal.