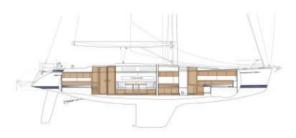

# Specifications

| YEAR   | LENGTH              |  |
|--------|---------------------|--|
| 2024   | 14.40               |  |
|        |                     |  |
| WIDTH  | DRAFT               |  |
| 4.75   | 2.44                |  |
|        |                     |  |
| CABINS | ENGINE MANUFACTURER |  |
| 3      | Yanmar              |  |
|        |                     |  |

### 1 X 110 CV

| General               |             |         |  |
|-----------------------|-------------|---------|--|
| TYPE                  | BRAND       | MODEL   |  |
| Sailboat              | nautor swan | Swan 54 |  |
| Building / facilities |             |         |  |
| AMOUNT OF CABINS      | BERTHS      |         |  |
| 3                     | 6           |         |  |
|                       |             |         |  |
|                       |             |         |  |
| Engine room           |             |         |  |