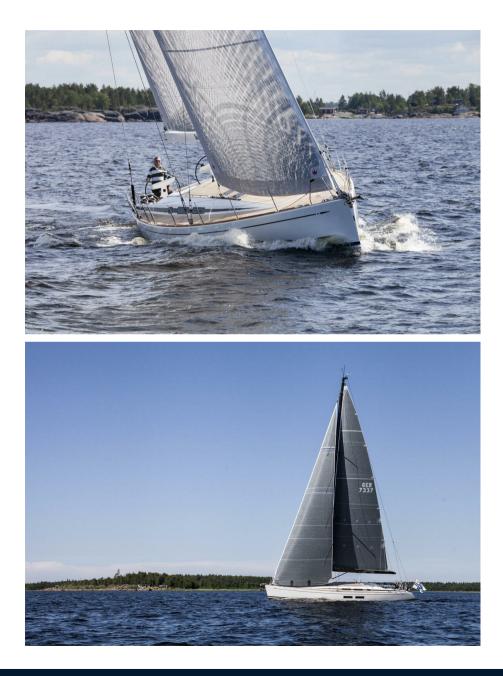

The outstanding Swan 54 just got even better.

The architect

#### German Frers

This is the second generation of blue water cruising yachts, designed for Nautor. She has been refined in all departments and stands out in the crowd because of her design and the inherent quality of her construction. This is a sailing yacht, large enough for a group of six to cruise in comfort but small enough to be able to be sailed and maintained by her owners. This is the boat anybody like me, with a wealth of offshore racing experience and a taste for blue water cruising with family and friends, or young people looking to have the adventure of their lives, would dream to own and enjoy in all places of the world without limitations of any sort. She is graceful, elegant and nice looking, the freeboards and overhangs are well proportioned and will have timeless appeal.