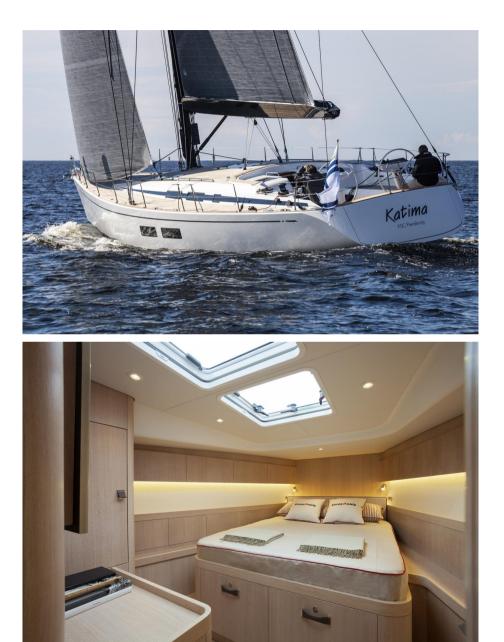

The outstanding Swan 54 just got even better.

The architect

#### German Frers

This is the second generation of blue water cruising yachts, designed for Nautor. She has been refined in all departments and stands out in the crowd because of her design and the inherent quality of her construction. This is a sailing yacht, large enough for a group of six to cruise in comfort but small enough to be able to be sailed and maintained by her owners. This is the boat anybody like me, with a wealth of offshore racing experience and a taste for blue water cruising with family and friends, or young people looking to have the adventure of their lives, would dream to own and enjoy in all places of the world without limitations of any sort. She is graceful, elegant and nice looking, the freeboards and overhangs are well proportioned and will have timeless appeal.