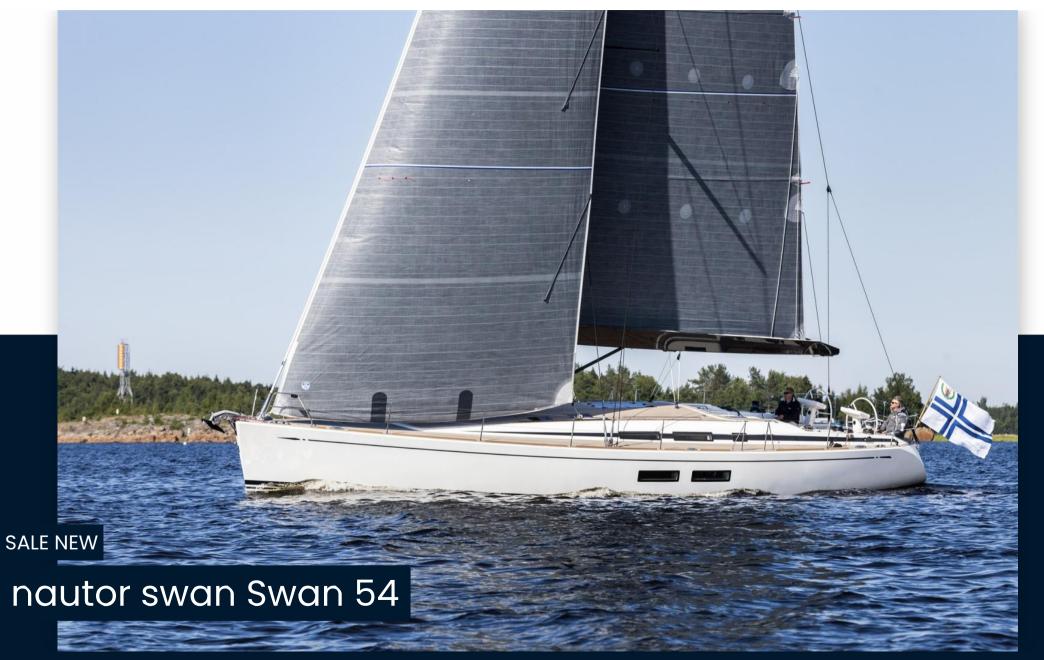

The outstanding Swan 54 just got even better.

The architect

#### German Frers

This is the second generation of blue water cruising yachts, designed for Nautor. She has been refined in all departments and stands out in the crowd because of her design and the inherent quality of her construction. This is a sailing yacht, large enough for a group of six to cruise in comfort but small enough to be able to be sailed and maintained by her owners. This is the boat anybody like me, with a wealth of offshore racing experience and a taste for blue water cruising with family and friends, or young people looking to have the adventure of their lives, would dream to own and enjoy in all places of the world without limitations of any sort. She is graceful, elegant and nice looking, the freeboards and overhangs are well proportioned and will have timeless appeal.