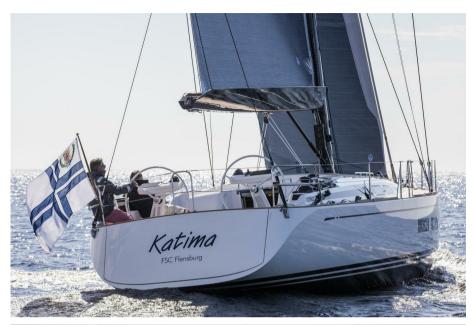

The outstanding Swan 54 just got even better.

The architect

#### German Frers

This is the second generation of blue water cruising yachts, designed for Nautor. She has been refined in all departments and stands out in the crowd because of her design and the inherent quality of her construction. This is a sailing yacht, large enough for a group of six to cruise in comfort but small enough to be able to be sailed and maintained by her owners. This is the boat anybody like me, with a wealth of offshore racing experience and a taste for blue water cruising with family and friends, or young people looking to have the adventure of their lives, would dream to own and enjoy in all places of the world without limitations of any sort. She is graceful, elegant and nice looking, the freeboards and overhangs are well proportioned and will have timeless appeal.