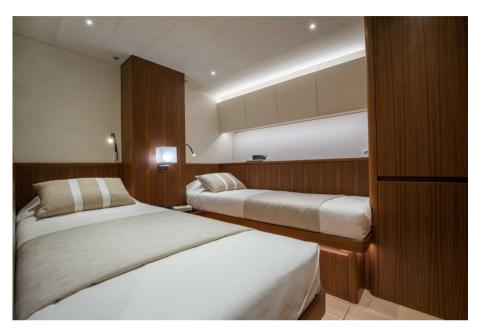

# Specifications

| LENGTH      |
|-------------|
| 23.99       |
|             |
| DRAFT       |
| 4.00        |
|             |
| HORSE POWER |
| 1 X 175 CV  |
|             |

| General               |             |         |  |
|-----------------------|-------------|---------|--|
| ТҮРЕ                  | BRAND       | MODEL   |  |
| Sailboat              | nautor swan | Swan 78 |  |
| Building / facilities |             |         |  |
| AMOUNT OF CABINS      | BERTHS      |         |  |
| 4                     | 8           |         |  |