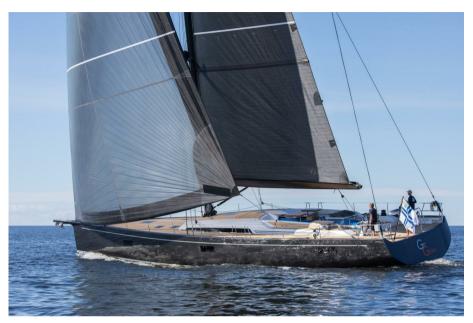

## Description

All of Nautor's know-how and experience in racing and cruising yachts have been incorporated into this new blue-water Swan 78, a direct descendant of the original Swan 80 and 82 models of the past. Slightly shorter overall, but beamier and more powerful, the modern hull lines, including a wide stern above the waterline, twin rudders, and racing-oriented keel design, are a reflection of the rapid evolution of yacht design. The deck, with its modern design and straightforward solutions for sail handling and life at sea, presents a look of neatness and efficiency.