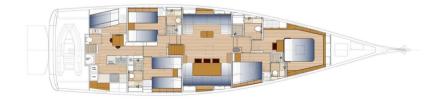

# Specifications

| LENGTH      |
|-------------|
| 23.99       |
|             |
| DRAFT       |
| 4.00        |
|             |
| HORSE POWER |
| 1 X 175 CV  |
|             |

| General               |             |         |  |
|-----------------------|-------------|---------|--|
| ТҮРЕ                  | BRAND       | MODEL   |  |
| Sailboat              | nautor swan | Swan 78 |  |
| Building / facilities |             |         |  |
| AMOUNT OF CABINS      | BERTHS      |         |  |
| 4                     | 8           |         |  |