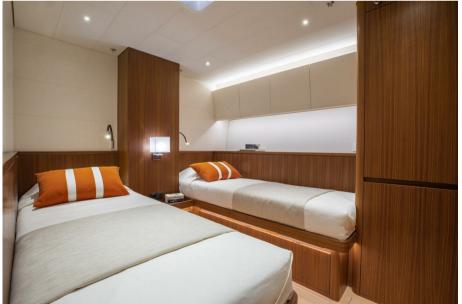

# Specifications

| LENGTH      |
|-------------|
| 23.99       |
|             |
| DRAFT       |
| 4.00        |
|             |
| HORSE POWER |
| 1 X 175 CV  |
|             |

| General               |             |         |  |
|-----------------------|-------------|---------|--|
| ТҮРЕ                  | BRAND       | MODEL   |  |
| Sailboat              | nautor swan | Swan 78 |  |
| Building / facilities |             |         |  |
| AMOUNT OF CABINS      | BERTHS      |         |  |
| 4                     | 8           |         |  |