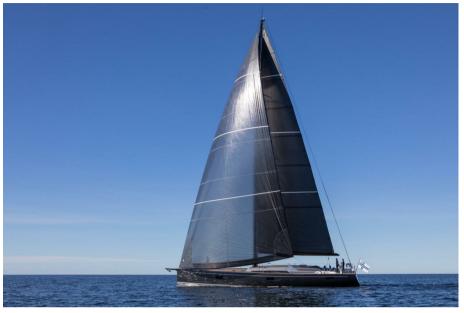

## Description

All of Nautor's know-how and experience in racing and cruising yachts have been incorporated into this new blue-water Swan 78, a direct descendant of the original Swan 80 and 82 models of the past. Slightly shorter overall, but beamier and more powerful, the modern hull lines, including a wide stern above the waterline, twin rudders, and racing-oriented keel design, are a reflection of the rapid evolution of yacht design. The deck, with its modern design and straightforward solutions for sail handling and life at sea, presents a look of neatness and efficiency.