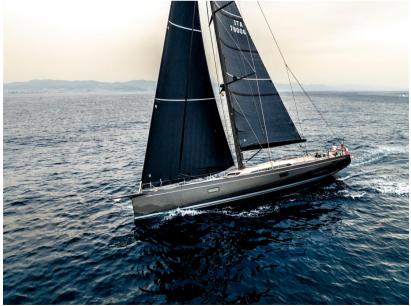

## Description

All of Nautor's know-how and experience in racing and cruising yachts have been incorporated into this new blue-water Swan 78, a direct descendant of the original Swan 80 and 82 models of the past. Slightly shorter overall, but beamier and more powerful, the modern hull lines, including a wide stern above the waterline, twin rudders, and racing-oriented keel design, are a reflection of the rapid evolution of yacht design. The deck, with its modern design and straightforward solutions for sail handling and life at sea, presents a look of neatness and efficiency.