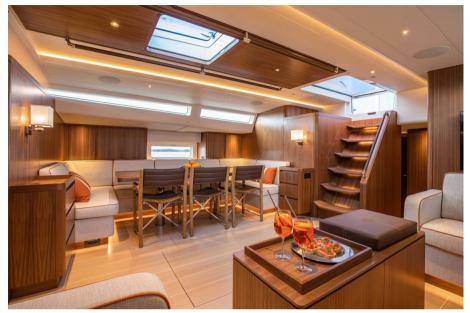

## Description

All of Nautor's know-how and experience in racing and cruising yachts have been incorporated into this new blue-water Swan 78, a direct descendant of the original Swan 80 and 82 models of the past. Slightly shorter overall, but beamier and more powerful, the modern hull lines, including a wide stern above the waterline, twin rudders, and racing-oriented keel design, are a reflection of the rapid evolution of yacht design. The deck, with its modern design and straightforward solutions for sail handling and life at sea, presents a look of neatness and efficiency.