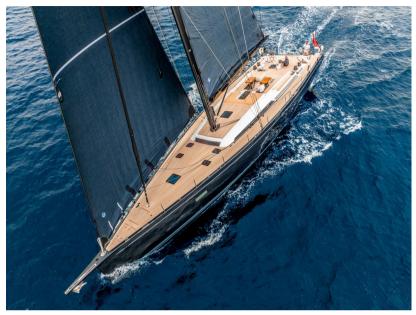

## Description

All of Nautor's know-how and experience in racing and cruising yachts have been incorporated into this new blue-water Swan 78, a direct descendant of the original Swan 80 and 82 models of the past. Slightly shorter overall, but beamier and more powerful, the modern hull lines, including a wide stern above the waterline, twin rudders, and racing-oriented keel design, are a reflection of the rapid evolution of yacht design. The deck, with its modern design and straightforward solutions for sail handling and life at sea, presents a look of neatness and efficiency.

# Specifications

| LENGTH      |
|-------------|
| 23.99       |
|             |
| DRAFT       |
| 4.00        |
|             |
| HORSE POWER |
| 1 X 175 CV  |
|             |

| General               |             |         |  |
|-----------------------|-------------|---------|--|
| ТҮРЕ                  | BRAND       | MODEL   |  |
| Sailboat              | nautor swan | Swan 78 |  |
| Building / facilities |             |         |  |
| AMOUNT OF CABINS      | BERTHS      |         |  |
| 4                     | 8           |         |  |