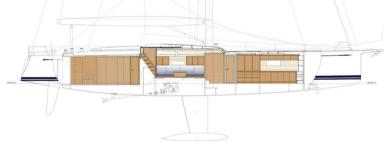

## Description

All of Nautor's know-how and experience in racing and cruising yachts have been incorporated into this new blue-water Swan 78, a direct descendant of the original Swan 80 and 82 models of the past. Slightly shorter overall, but beamier and more powerful, the modern hull lines, including a wide stern above the waterline, twin rudders, and racing-oriented keel design, are a reflection of the rapid evolution of yacht design. The deck, with its modern design and straightforward solutions for sail handling and life at sea, presents a look of neatness and efficiency.

# Specifications

| LENGTH      |
|-------------|
| 23.99       |
|             |
| DRAFT       |
| 4.00        |
|             |
| HORSE POWER |
| 1 X 175 CV  |
|             |

| General               |             |         |  |
|-----------------------|-------------|---------|--|
| ТҮРЕ                  | BRAND       | MODEL   |  |
| Sailboat              | nautor swan | Swan 78 |  |
| Building / facilities |             |         |  |
| AMOUNT OF CABINS      | BERTHS      |         |  |
| 4                     | 8           |         |  |