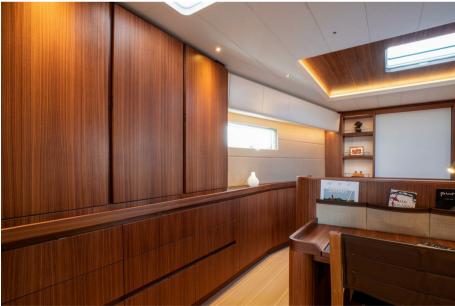

## Description

All of Nautor's know-how and experience in racing and cruising yachts have been incorporated into this new blue-water Swan 78, a direct descendant of the original Swan 80 and 82 models of the past. Slightly shorter overall, but beamier and more powerful, the modern hull lines, including a wide stern above the waterline, twin rudders, and racing-oriented keel design, are a reflection of the rapid evolution of yacht design. The deck, with its modern design and straightforward solutions for sail handling and life at sea, presents a look of neatness and efficiency.

# Specifications

| LENGTH      |
|-------------|
| 23.99       |
|             |
| DRAFT       |
| 4.00        |
|             |
| HORSE POWER |
| 1 X 175 CV  |
|             |

| General               |             |         |  |
|-----------------------|-------------|---------|--|
| ТҮРЕ                  | BRAND       | MODEL   |  |
| Sailboat              | nautor swan | Swan 78 |  |
| Building / facilities |             |         |  |
| AMOUNT OF CABINS      | BERTHS      |         |  |
| 4                     | 8           |         |  |