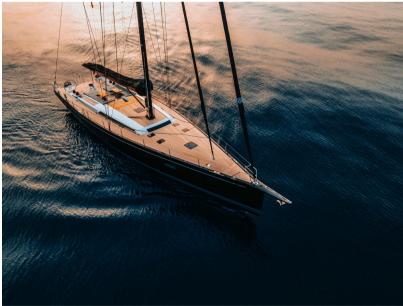

## Description

All of Nautor's know-how and experience in racing and cruising yachts have been incorporated into this new blue-water Swan 78, a direct descendant of the original Swan 80 and 82 models of the past. Slightly shorter overall, but beamier and more powerful, the modern hull lines, including a wide stern above the waterline, twin rudders, and racing-oriented keel design, are a reflection of the rapid evolution of yacht design. The deck, with its modern design and straightforward solutions for sail handling and life at sea, presents a look of neatness and efficiency.