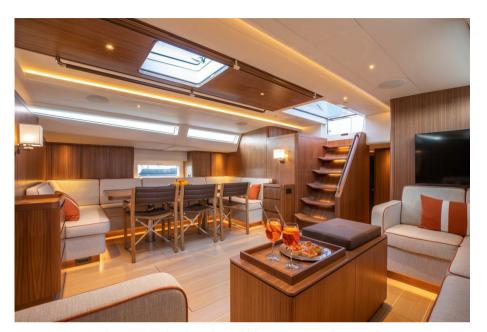

## Description

All of Nautor's know-how and experience in racing and cruising yachts have been incorporated into this new blue-water Swan 78, a direct descendant of the original Swan 80 and 82 models of the past. Slightly shorter overall, but beamier and more powerful, the modern hull lines, including a wide stern above the waterline, twin rudders, and racing-oriented keel design, are a reflection of the rapid evolution of yacht design. The deck, with its modern design and straightforward solutions for sail handling and life at sea, presents a look of neatness and efficiency.