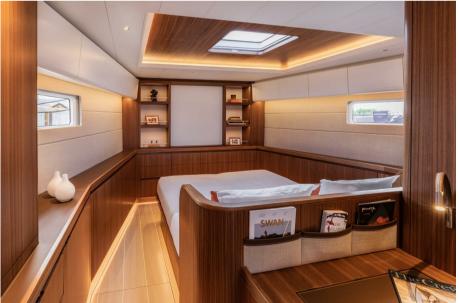

## Description

All of Nautor's know-how and experience in racing and cruising yachts have been incorporated into this new blue-water Swan 78, a direct descendant of the original Swan 80 and 82 models of the past. Slightly shorter overall, but beamier and more powerful, the modern hull lines, including a wide stern above the waterline, twin rudders, and racing-oriented keel design, are a reflection of the rapid evolution of yacht design. The deck, with its modern design and straightforward solutions for sail handling and life at sea, presents a look of neatness and efficiency.

# Specifications

| LENGTH      |
|-------------|
| 23.99       |
|             |
| DRAFT       |
| 4.00        |
|             |
| HORSE POWER |
| 1 X 175 CV  |
|             |

| General               |             |         |  |
|-----------------------|-------------|---------|--|
| ТҮРЕ                  | BRAND       | MODEL   |  |
| Sailboat              | nautor swan | Swan 78 |  |
| Building / facilities |             |         |  |
| AMOUNT OF CABINS      | BERTHS      |         |  |
| 4                     | 8           |         |  |