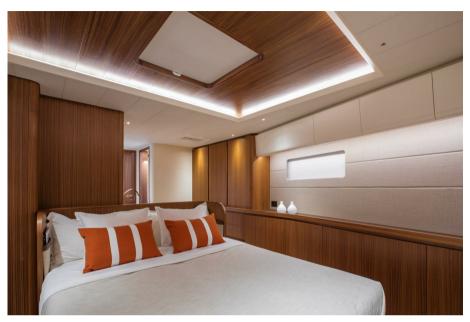

## Description

All of Nautor's know-how and experience in racing and cruising yachts have been incorporated into this new blue-water Swan 78, a direct descendant of the original Swan 80 and 82 models of the past. Slightly shorter overall, but beamier and more powerful, the modern hull lines, including a wide stern above the waterline, twin rudders, and racing-oriented keel design, are a reflection of the rapid evolution of yacht design. The deck, with its modern design and straightforward solutions for sail handling and life at sea, presents a look of neatness and efficiency.

# Specifications

| LENGTH      |
|-------------|
| 23.99       |
|             |
| DRAFT       |
| 4.00        |
|             |
| HORSE POWER |
| 1 X 175 CV  |
|             |

| General               |             |         |  |
|-----------------------|-------------|---------|--|
| ТҮРЕ                  | BRAND       | MODEL   |  |
| Sailboat              | nautor swan | Swan 78 |  |
| Building / facilities |             |         |  |
| AMOUNT OF CABINS      | BERTHS      |         |  |
| 4                     | 8           |         |  |