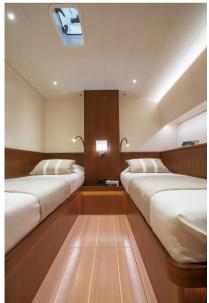

# Specifications

| LENGTH      |
|-------------|
| 23.99       |
|             |
| DRAFT       |
| 4.00        |
|             |
| HORSE POWER |
| 1 X 175 CV  |
|             |

| General               |             |         |  |
|-----------------------|-------------|---------|--|
| ТҮРЕ                  | BRAND       | MODEL   |  |
| Sailboat              | nautor swan | Swan 78 |  |
| Building / facilities |             |         |  |
| AMOUNT OF CABINS      | BERTHS      |         |  |
| 4                     | 8           |         |  |