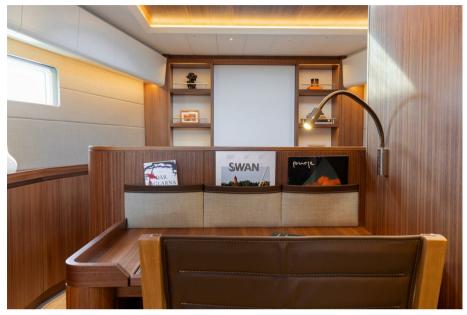

## Description

All of Nautor's know-how and experience in racing and cruising yachts have been incorporated into this new blue-water Swan 78, a direct descendant of the original Swan 80 and 82 models of the past. Slightly shorter overall, but beamier and more powerful, the modern hull lines, including a wide stern above the waterline, twin rudders, and racing-oriented keel design, are a reflection of the rapid evolution of yacht design. The deck, with its modern design and straightforward solutions for sail handling and life at sea, presents a look of neatness and efficiency.

# Specifications

| LENGTH      |
|-------------|
| 23.99       |
|             |
| DRAFT       |
| 4.00        |
|             |
| HORSE POWER |
| 1 X 175 CV  |
|             |

| General               |             |         |  |
|-----------------------|-------------|---------|--|
| ТҮРЕ                  | BRAND       | MODEL   |  |
| Sailboat              | nautor swan | Swan 78 |  |
| Building / facilities |             |         |  |
| AMOUNT OF CABINS      | BERTHS      |         |  |
| 4                     | 8           |         |  |