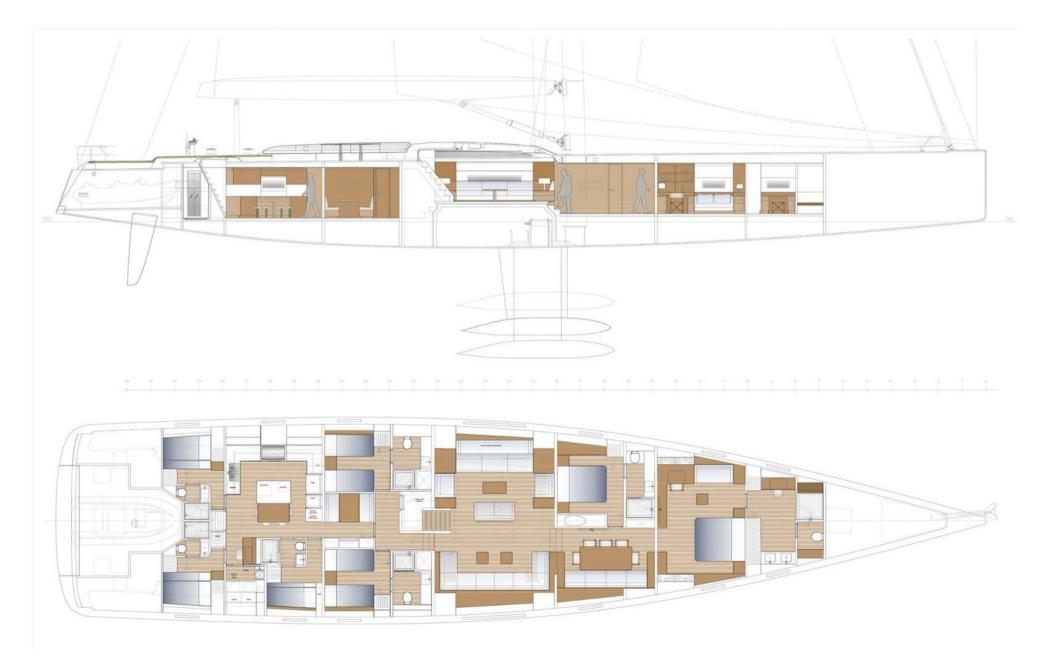

### Description

The Swan 128, project N. 1400 by Frers studio, consolidates the Argentinean designer's forty-year collaboration with the Finnish shipyard, particularly active over the last ten years with the production of 13 new yachts, 7 of which over 80 feet (the limit that separates Swan Yachts from Maxi Swan Yachts). Designed by Germán Frers and featuring exterior design by Lucio Micheletti, this yacht embodies extraordinary elegance and functionality. Inside, the flexible layout offers a personalized experience, making each Swan 128 unique and inimitable.