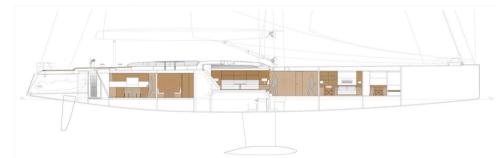

### Description

The Swan 128, project N. 1400 by Frers studio, consolidates the Argentinean designer's forty-year collaboration with the Finnish shipyard, particularly active over the last ten years with the production of 13 new yachts, 7 of which over 80 feet (the limit that separates Swan Yachts from Maxi Swan Yachts). Designed by Germán Frers and featuring exterior design by Lucio Micheletti, this yacht embodies extraordinary elegance and functionality. Inside, the flexible layout offers a personalized experience, making each Swan 128 unique and inimitable.