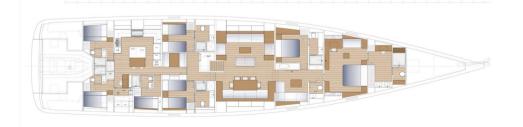

### Description

The Swan 128, project N. 1400 by Frers studio, consolidates the Argentinean designer's forty-year collaboration with the Finnish shipyard, particularly active over the last ten years with the production of 13 new yachts, 7 of which over 80 feet (the limit that separates Swan Yachts from Maxi Swan Yachts). Designed by Germán Frers and featuring exterior design by Lucio Micheletti, this yacht embodies extraordinary elegance and functionality. Inside, the flexible layout offers a personalized experience, making each Swan 128 unique and inimitable.