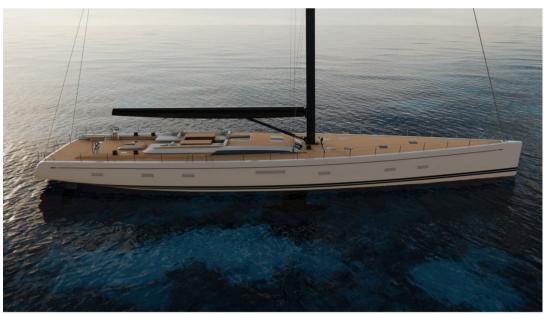

### Description

The Swan 128, project N. 1400 by Frers studio, consolidates the Argentinean designer's forty-year collaboration with the Finnish shipyard, particularly active over the last ten years with the production of 13 new yachts, 7 of which over 80 feet (the limit that separates Swan Yachts from Maxi Swan Yachts). Designed by Germán Frers and featuring exterior design by Lucio Micheletti, this yacht embodies extraordinary elegance and functionality. Inside, the flexible layout offers a personalized experience, making each Swan 128 unique and inimitable.