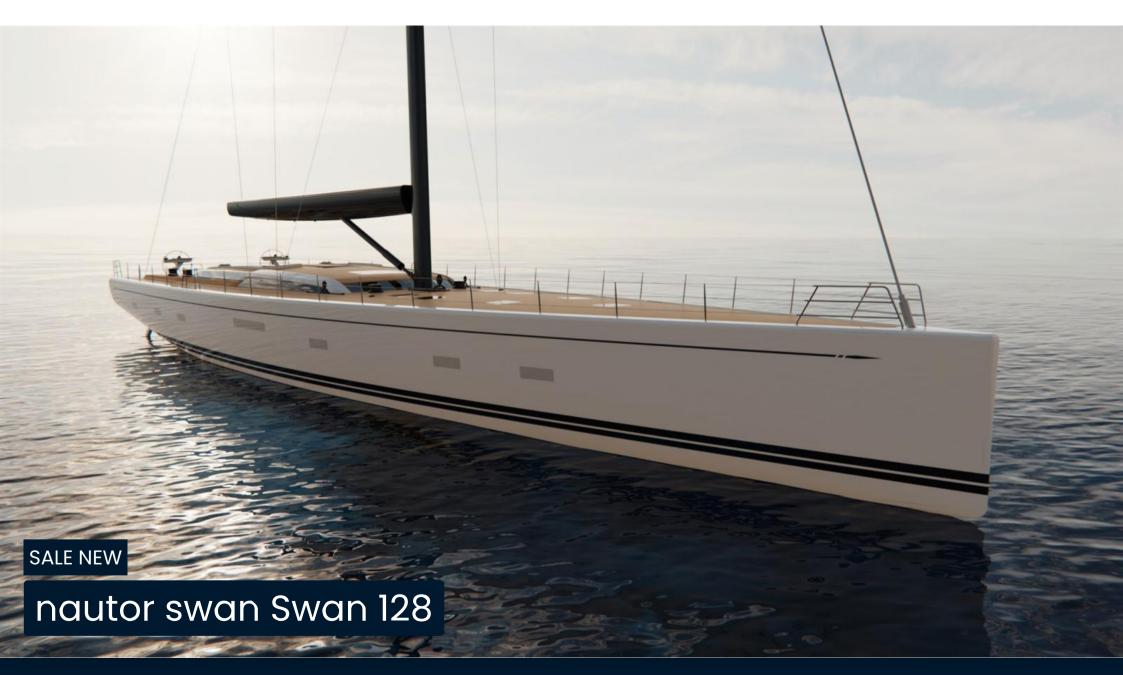

## Nautor Swan Swan 128

Via Margutta 35 00187 Roma

### Description

The Swan 128, project N. 1400 by Frers studio, consolidates the Argentinean designer's forty-year collaboration with the Finnish shipyard, particularly active over the last ten years with the production of 13 new yachts, 7 of which over 80 feet (the limit that separates Swan Yachts from Maxi Swan Yachts). Designed by Germán Frers and featuring exterior design by Lucio Micheletti, this yacht embodies extraordinary elegance and functionality. Inside, the flexible layout offers a personalized experience, making each Swan 128 unique and inimitable.