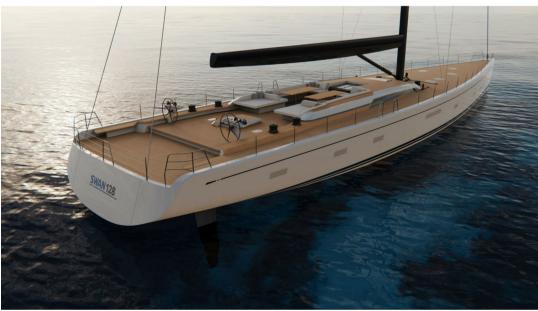

### Description

The Swan 128, project N. 1400 by Frers studio, consolidates the Argentinean designer's forty-year collaboration with the Finnish shipyard, particularly active over the last ten years with the production of 13 new yachts, 7 of which over 80 feet (the limit that separates Swan Yachts from Maxi Swan Yachts). Designed by Germán Frers and featuring exterior design by Lucio Micheletti, this yacht embodies extraordinary elegance and functionality. Inside, the flexible layout offers a personalized experience, making each Swan 128 unique and inimitable.