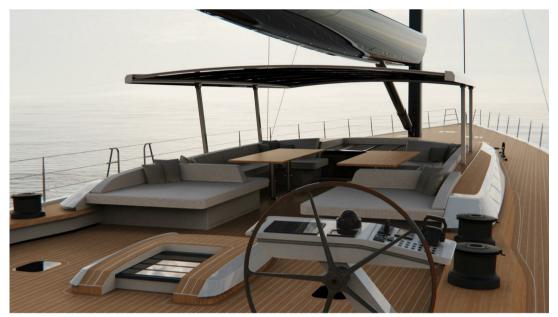

### Description

The Swan 128, project N. 1400 by Frers studio, consolidates the Argentinean designer's forty-year collaboration with the Finnish shipyard, particularly active over the last ten years with the production of 13 new yachts, 7 of which over 80 feet (the limit that separates Swan Yachts from Maxi Swan Yachts). Designed by Germán Frers and featuring exterior design by Lucio Micheletti, this yacht embodies extraordinary elegance and functionality. Inside, the flexible layout offers a personalized experience, making each Swan 128 unique and inimitable.