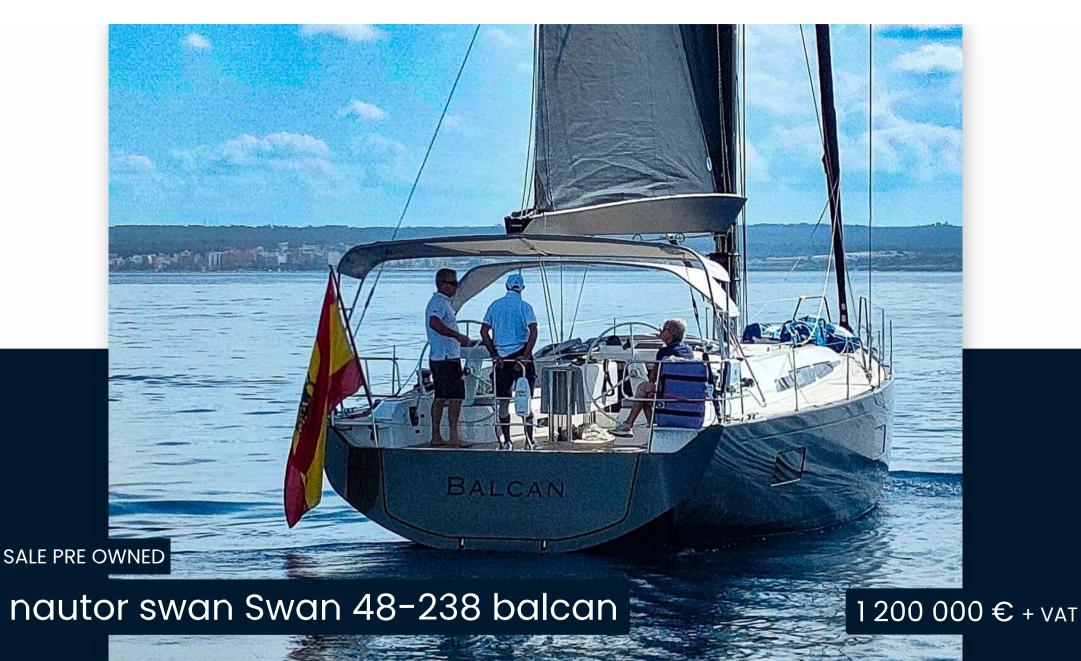

## Description

The Swan 48-238 'BALCAN' is an exceptional sailing vessel that blends elegance and advanced performance. This boat, designed by Germán Frers, is perfect for those seeking the right balance between performance and comfort.

'BALCAN' is not just a boat, but a high-quality sailing experience. Ready for new adventures, it is still covered by the Nautor Swan warranty. Whether you're planning a relaxing cruise or an exciting regatta, 'BALCAN' is the ideal choice for exploring the seas with style and comfort.

| G |     | ra | ı |
|---|-----|----|---|
|   | - 1 |    | ш |

TYPE BRAND MODEL CURRENT LOCATION
Sailboat nautor swan Swan 48-238 balcan Palma di majorca