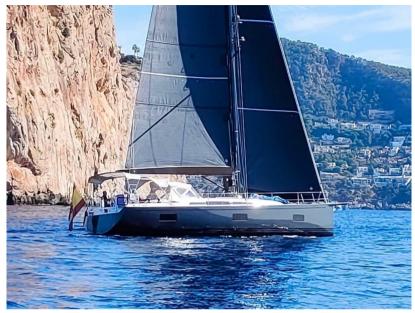

## Description

The Swan 48-238 'BALCAN' is an exceptional sailing vessel that blends elegance and advanced performance. This boat, designed by Germán Frers, is perfect for those seeking the right balance between performance and comfort.

'BALCAN' stands out with a series of exceptional features, including:

Performance Keel: Ensures stability and agility in open water.

Satellite Communications: Allows you to stay connected wherever your adventure takes you.

'BALCAN' is not just a boat, but a high-quality sailing experience. Ready for new adventures, it is still covered by the Nautor Swan warranty. Whether you're planning a relaxing cruise or an exciting regatta, 'BALCAN' is the ideal choice for exploring the seas with style and comfort.