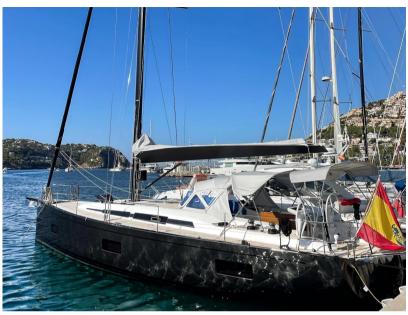

## Description

The Swan 48-238 'BALCAN' is an exceptional sailing vessel that blends elegance and advanced performance. This boat, designed by Germán Frers, is perfect for those seeking the right balance between performance and comfort.

'BALCAN' stands out with a series of exceptional features, including:

Performance Keel: Ensures stability and agility in open water.

Satellite Communications: Allows you to stay connected wherever your adventure takes you.

'BALCAN' is not just a boat, but a high-quality sailing experience. Ready for new adventures, it is still covered by the Nautor Swan warranty. Whether you're planning a relaxing cruise or an exciting regatta, 'BALCAN' is the ideal choice for exploring the seas with style and comfort.