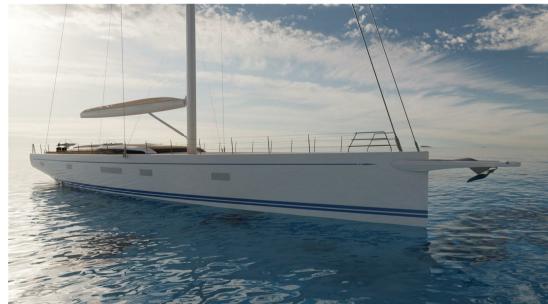

## Description

Nautor's know-how and experience in building both racing and cruising yachts have been incorporated into the Swan 100 to create a sailing yacht with full carbon fibre construction and lines that speak of performance. This model offers a unique combination of lightweight and strength, ensuring exceptional performance at sea. The elegant and aerodynamic exterior design makes the Swan 100 an ideal choice for those seeking maximum efficiency and style.