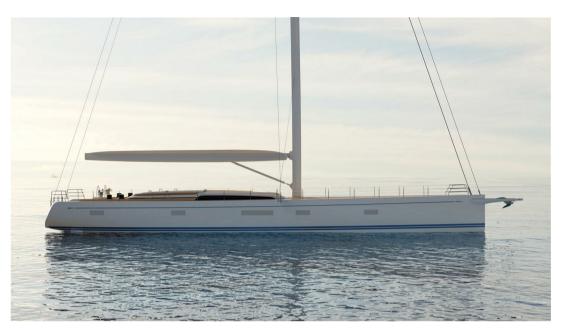

## Description

Nautor's know-how and experience in building both racing and cruising yachts have been incorporated into the Swan 100 to create a sailing yacht with full carbon fibre construction and lines that speak of performance. This model offers a unique combination of lightweight and strength, ensuring exceptional performance at sea. The elegant and aerodynamic exterior design makes the Swan 100 an ideal choice for those seeking maximum efficiency and style.