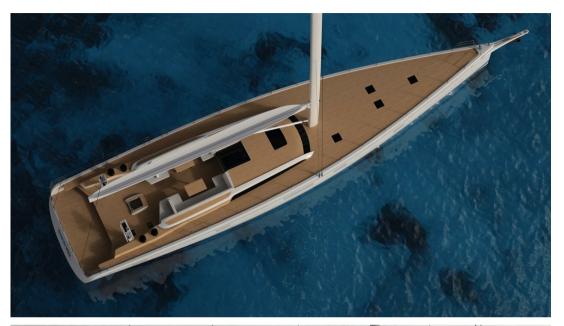

## Description

Nautor's know-how and experience in building both racing and cruising yachts have been incorporated into the Swan 100 to create a sailing yacht with full carbon fibre construction and lines that speak of performance. This model offers a unique combination of lightweight and strength, ensuring exceptional performance at sea. The elegant and aerodynamic exterior design makes the Swan 100 an ideal choice for those seeking maximum efficiency and style.