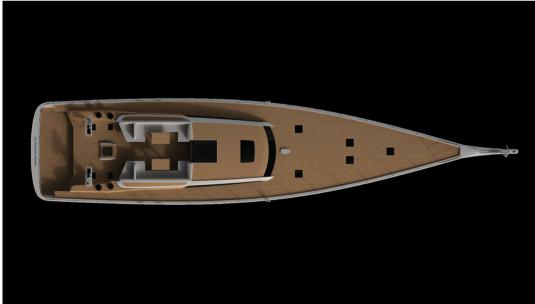

## **Building / facilities**

| Carbonio Bianco 4 8 | HULL MATERIAL | HULL COLOR | AMOUNT OF CABINS | BERTHS |
|---------------------|---------------|------------|------------------|--------|
|                     | Carbonio      |            | 4                | 8      |

#### **Deck equipment**

DECK SHOWER