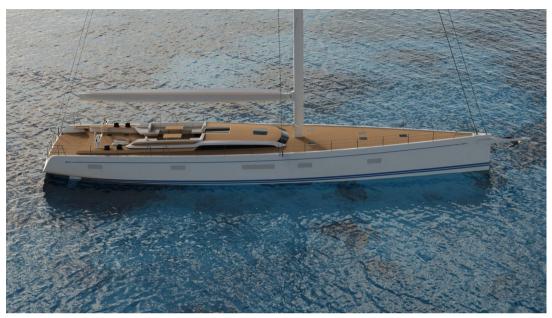

## Description

Nautor's know-how and experience in building both racing and cruising yachts have been incorporated into the Swan 100 to create a sailing yacht with full carbon fibre construction and lines that speak of performance. This model offers a unique combination of lightweight and strength, ensuring exceptional performance at sea. The elegant and aerodynamic exterior design makes the Swan 100 an ideal choice for those seeking maximum efficiency and style.

#### **Deck equipment**

DECK SHOWER