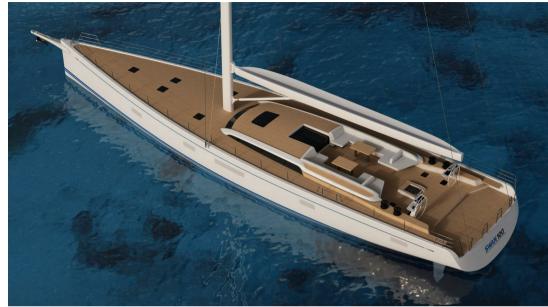

## Description

Nautor's know-how and experience in building both racing and cruising yachts have been incorporated into the Swan 100 to create a sailing yacht with full carbon fibre construction and lines that speak of performance. This model offers a unique combination of lightweight and strength, ensuring exceptional performance at sea. The elegant and aerodynamic exterior design makes the Swan 100 an ideal choice for those seeking maximum efficiency and style.