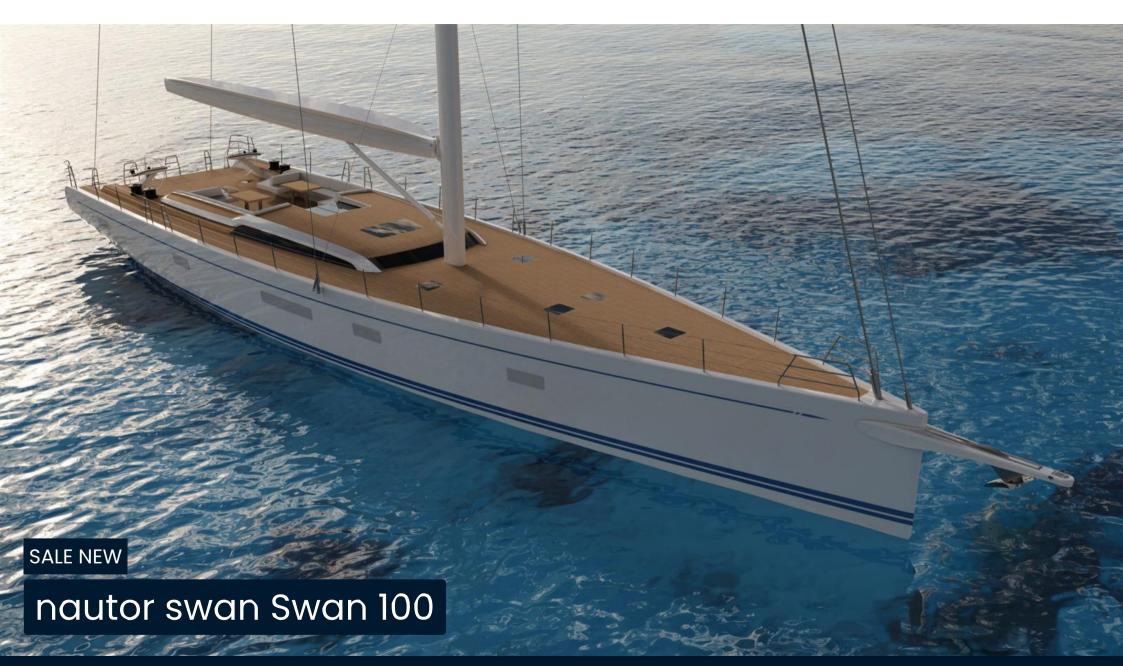

## Description

Nautor's know-how and experience in building both racing and cruising yachts have been incorporated into the Swan 100 to create a sailing yacht with full carbon fibre construction and lines that speak of performance. This model offers a unique combination of lightweight and strength, ensuring exceptional performance at sea. The elegant and aerodynamic exterior design makes the Swan 100 an ideal choice for those seeking maximum efficiency and style.