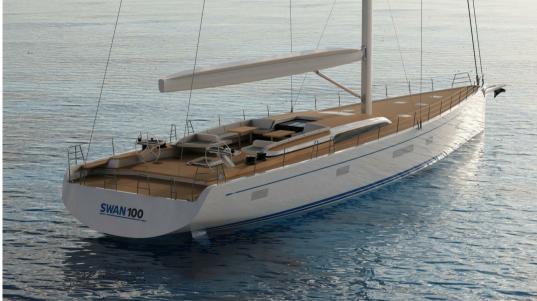

## Description

Nautor's know-how and experience in building both racing and cruising yachts have been incorporated into the Swan 100 to create a sailing yacht with full carbon fibre construction and lines that speak of performance. This model offers a unique combination of lightweight and strength, ensuring exceptional performance at sea. The elegant and aerodynamic exterior design makes the Swan 100 an ideal choice for those seeking maximum efficiency and style.