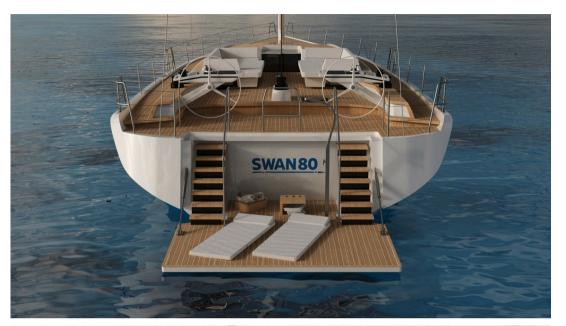

#### Captivating Design:

Aboard the Swan 80, design unfolds in every detail. The extended wood-covered deck, designed for maximum crew comfort, offers a fresh and captivating perspective. The modern, tidy appearance reflects precision and efficiency, while the foam-cored glass fiber reinforced epoxy with carbon fiber ensures exceptional performance.