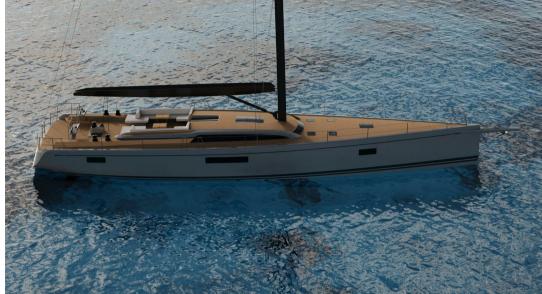

#### Captivating Design:

Aboard the Swan 80, design unfolds in every detail. The extended wood-covered deck, designed for maximum crew comfort, offers a fresh and captivating perspective. The modern, tidy appearance reflects precision and efficiency, while the foam-cored glass fiber reinforced epoxy with carbon fiber ensures exceptional performance.