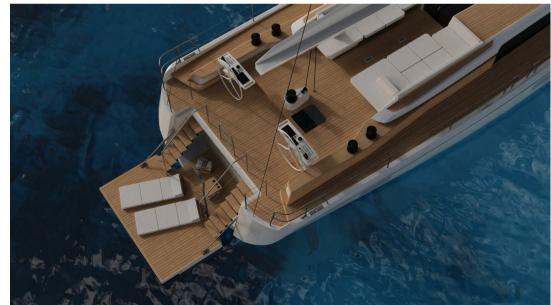

#### Captivating Design:

Aboard the Swan 80, design unfolds in every detail. The extended wood-covered deck, designed for maximum crew comfort, offers a fresh and captivating perspective. The modern, tidy appearance reflects precision and efficiency, while the foam-cored glass fiber reinforced epoxy with carbon fiber ensures exceptional performance.

### **Deck equipment**

**DECK SHOWER** 