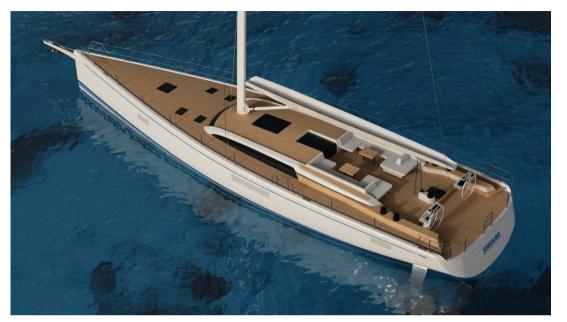

#### Space and Versatility:

Below deck, the Swan 80 offers unparalleled space and versatility. Various cabin configurations allow you to tailor the interiors to your needs. With a spacious owner's cabin forward and four guest cabins, each with a private bathroom, this yacht epitomizes comfort.