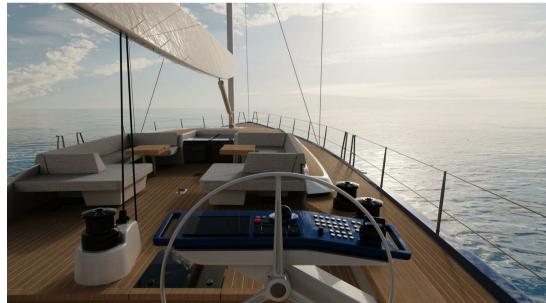

#### Captivating Design:

Aboard the Swan 80, design unfolds in every detail. The extended wood-covered deck, designed for maximum crew comfort, offers a fresh and captivating perspective. The modern, tidy appearance reflects precision and efficiency, while the foam-cored glass fiber reinforced epoxy with carbon fiber ensures exceptional performance.

### **Deck equipment**

**DECK SHOWER** 