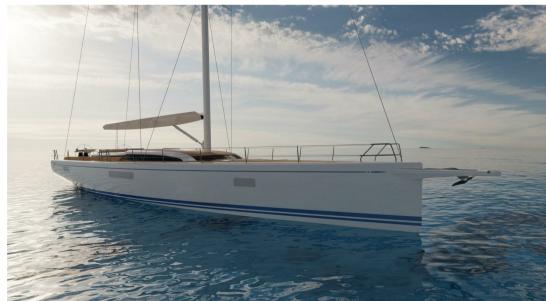

#### Captivating Design:

Aboard the Swan 80, design unfolds in every detail. The extended wood-covered deck, designed for maximum crew comfort, offers a fresh and captivating perspective. The modern, tidy appearance reflects precision and efficiency, while the foam-cored glass fiber reinforced epoxy with carbon fiber ensures exceptional performance.