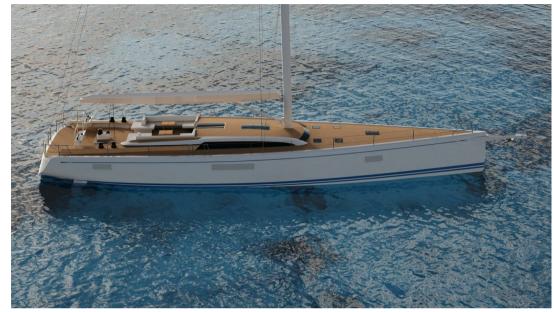

#### Captivating Design:

Aboard the Swan 80, design unfolds in every detail. The extended wood-covered deck, designed for maximum crew comfort, offers a fresh and captivating perspective. The modern, tidy appearance reflects precision and efficiency, while the foam-cored glass fiber reinforced epoxy with carbon fiber ensures exceptional performance.