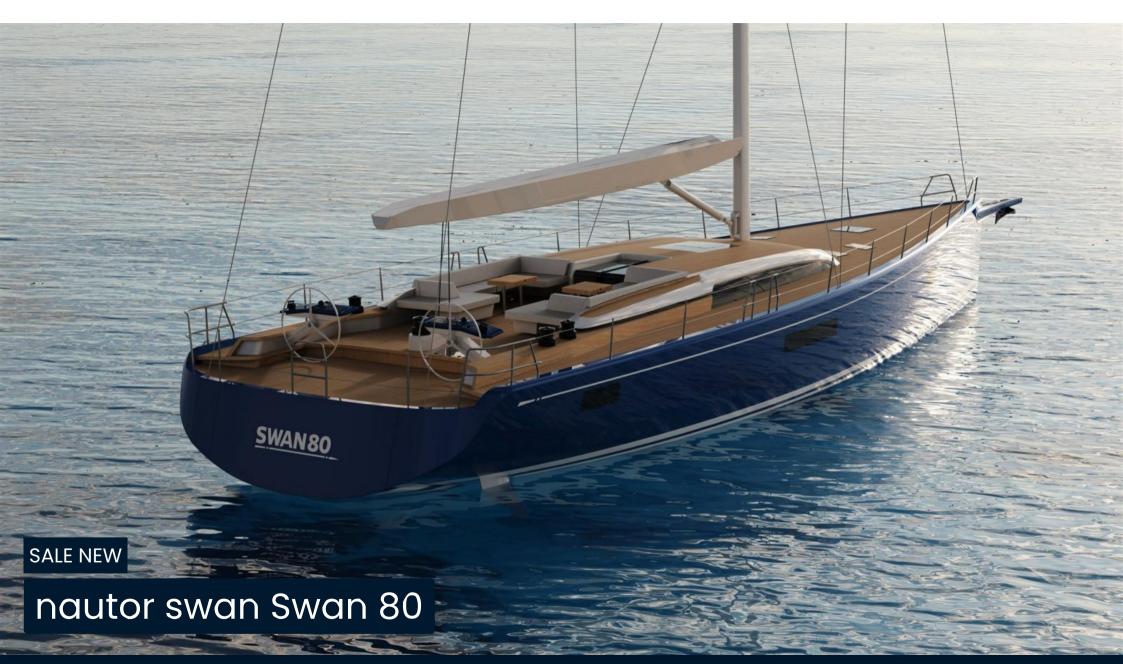

# Description

Embark on Luxury and Unparalleled Performance with the Swan 80

Welcome to the realm of maritime elegance with the Swan 80, a masterpiece in naval engineering crafted by the renowned architect Germán Frers. This exclusive yacht is the result of an extraordinary collaboration between the distinguished naval architect, external styling expert Lucio Micheletti, and interior artist Misa Poggi.

#### Captivating Design:

Aboard the Swan 80, design unfolds in every detail. The extended wood-covered deck, designed for maximum crew comfort, offers a fresh and captivating perspective. The modern, tidy appearance reflects precision and efficiency, while the foam-cored glass fiber reinforced epoxy with carbon fiber ensures exceptional performance.

#### **General**

TYPE BRAND MODEL CURRENT LOCATION
Sailboat nautor swan Swan 80 Italia