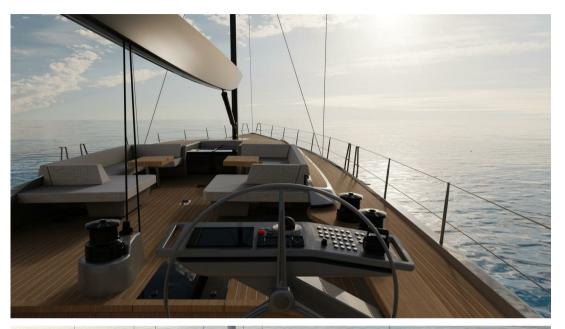

80 with specific options, the possibilities are endless. From cabin finishes to deck layouts, every detail can be adapted to meet your tastes and

# Specifications

YEAR

2024

**WIDTH** 

6.40

**FUEL TANK CAPACITY** 

2000

**BATHROOMS** 

1

**HORSE POWER** 

1 X 175 CV

LENGTH

22.18

DRAFT

4.00

**CABINS** 

6

**ENGINE MANUFACTURER** 

Steyr SE186E38



#### **General**

TYPE BRAND MODEL CURRENT LOCATION
Sailboat nautor swan Swan 80 Italia

## **Dimensions/Performance**

FUEL CAPACITY (L) 2000

### **Building / facilities**

AMOUNT OF CABINS BERTHS BATHROOM(S)

6 12

### **Engine room**

ENGINE NUMBER OF ENGINES HORSE POWER (CV)

Steyr SE186E38 1 x 175

## Electricity / air conditioning

**GENERATOR** 

### **Deck equipment**

**DECK SHOWER**