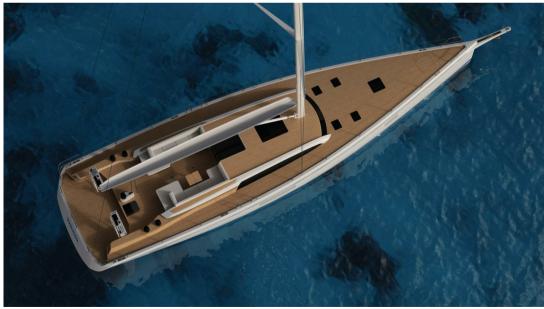

#### Space and Versatility:

Below deck, the Swan 80 offers unparalleled space and versatility. Various cabin configurations allow you to tailor the interiors to your needs. With a spacious owner's cabin forward and four guest cabins, each with a private bathroom, this yacht epitomizes comfort.

### **Building / facilities**

AMOUNT OF CABINS BERTHS BATHROOM(S)

6 12