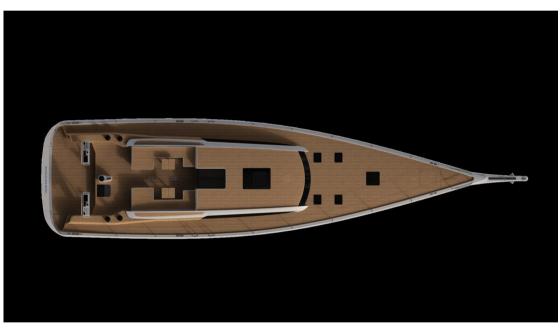

#### Space and Versatility:

Below deck, the Swan 80 offers unparalleled space and versatility. Various cabin configurations allow you to tailor the interiors to your needs. With a spacious owner's cabin forward and four guest cabins, each with a private bathroom, this yacht epitomizes comfort.

### **Building / facilities**

AMOUNT OF CABINS BERTHS BATHROOM(S)

6 12