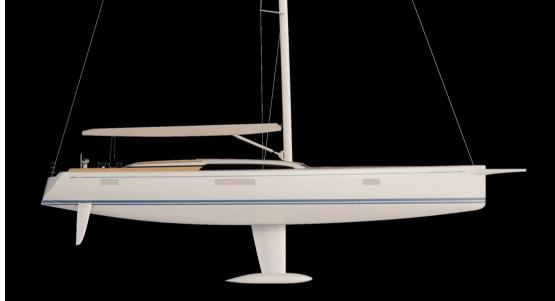

# Description

Embark on Luxury and Unparalleled Performance with the Swan 80

Welcome to the realm of maritime elegance with the Swan 80, a masterpiece in naval engineering crafted by the renowned architect Germán Frers. This exclusive yacht is the result of an extraordinary collaboration between the distinguished naval architect, external styling expert Lucio Micheletti, and interior artist Misa Poggi.

#### Captivating Design:

Aboard the Swan 80, design unfolds in every detail. The extended wood-covered deck, designed for maximum crew comfort, offers a fresh and captivating perspective. The modern, tidy appearance reflects precision and efficiency, while the foam-cored glass fiber reinforced epoxy with carbon fiber ensures exceptional performance.