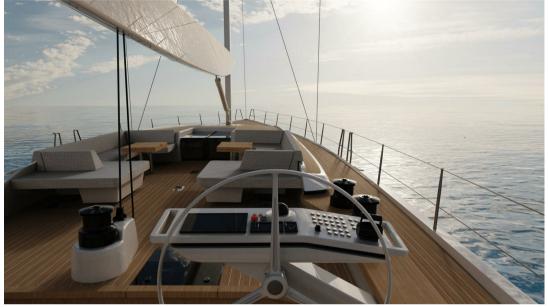

#### Captivating Design:

Aboard the Swan 80, design unfolds in every detail. The extended wood-covered deck, designed for maximum crew comfort, offers a fresh and captivating perspective. The modern, tidy appearance reflects precision and efficiency, while the foam-cored glass fiber reinforced epoxy with carbon fiber ensures exceptional performance.