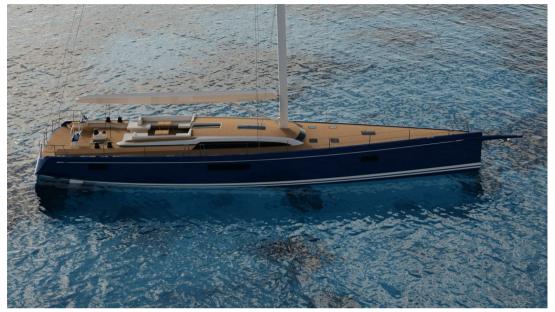

#### Captivating Design:

Aboard the Swan 80, design unfolds in every detail. The extended wood-covered deck, designed for maximum crew comfort, offers a fresh and captivating perspective. The modern, tidy appearance reflects precision and efficiency, while the foam-cored glass fiber reinforced epoxy with carbon fiber ensures exceptional performance.