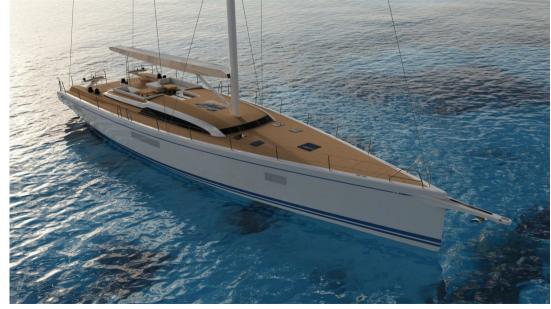

# Description

Embark on Luxury and Unparalleled Performance with the Swan 80

Welcome to the realm of maritime elegance with the Swan 80, a masterpiece in naval engineering crafted by the renowned architect Germán Frers. This exclusive yacht is the result of an extraordinary collaboration between the distinguished naval architect, external styling expert Lucio Micheletti, and interior artist Misa Poggi.

#### Captivating Design:

Aboard the Swan 80, design unfolds in every detail. The extended wood-covered deck, designed for maximum crew comfort, offers a fresh and captivating perspective. The modern, tidy appearance reflects precision and efficiency, while the foam-cored glass fiber reinforced epoxy with carbon fiber ensures exceptional performance.