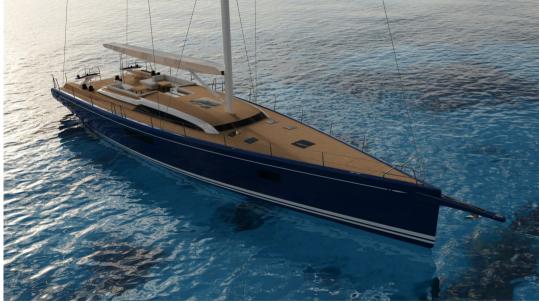

#### Captivating Design:

Aboard the Swan 80, design unfolds in every detail. The extended wood-covered deck, designed for maximum crew comfort, offers a fresh and captivating perspective. The modern, tidy appearance reflects precision and efficiency, while the foam-cored glass fiber reinforced epoxy with carbon fiber ensures exceptional performance.