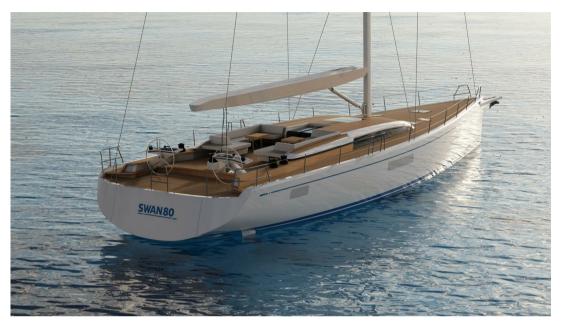

#### Captivating Design:

Aboard the Swan 80, design unfolds in every detail. The extended wood-covered deck, designed for maximum crew comfort, offers a fresh and captivating perspective. The modern, tidy appearance reflects precision and efficiency, while the foam-cored glass fiber reinforced epoxy with carbon fiber ensures exceptional performance.

#### **General**

TYPE BRAND MODEL CURRENT LOCATION
Sailboat nautor swan Swan 80 Italia