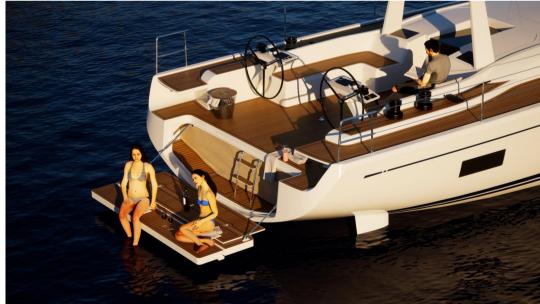

#### Revolutionary Design:

The Swan 51 embodies a revolutionary design, with a mast height strategically centered to enhance balance. Its spirited silhouette resembles a sports car more than a limousine, ensuring unique thrills with every maneuver.

### **Customized Configurations:**

With three distinct options for deck and sail configurations, the Swan 51 offers unparalleled versatility. Owners can tailor the boat to meet their specific sailing needs, whether it's for adrenaline-pumping regattas or leisurely cruises.