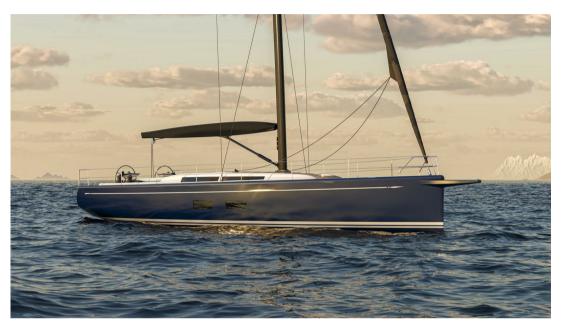

#### Revolutionary Design:

The Swan 51 embodies a revolutionary design, with a mast height strategically centered to enhance balance. Its spirited silhouette resembles a sports car more than a limousine, ensuring unique thrills with every maneuver.

### **Customized Configurations:**

With three distinct options for deck and sail configurations, the Swan 51 offers unparalleled versatility. Owners can tailor the boat to meet their specific sailing needs, whether it's for adrenaline-pumping regattas or leisurely cruises.