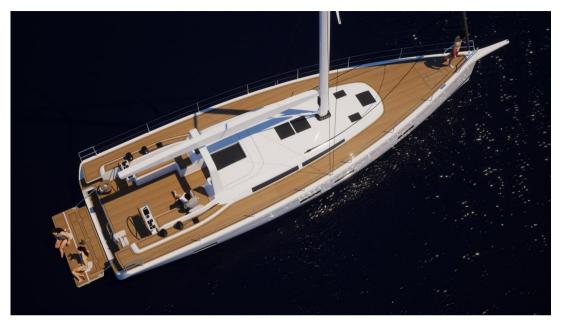

### **Customized Configurations:**

With three distinct options for deck and sail configurations, the Swan 51 offers unparalleled versatility. Owners can tailor the boat to meet their specific sailing needs, whether it's for adrenaline-pumping regattas or leisurely cruises.

#### Luxurious Interiors:

Internally curated by Misa Poggi, the interiors exude distinctive style. The spacious saloon welcomes with natural brightness, while the cabins offer the utmost comfort. Choose from different atmospheres like Swan Soul, Scandi Vision, Blue Genoa, and Velvet Vibe.