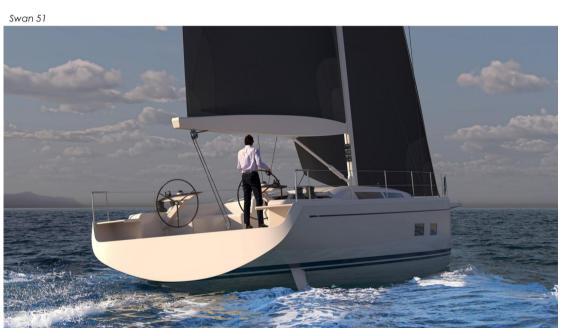

## Description

nleash Your Sailing Passion with Swan 51: Style, Performance, and Luxury at Sea

Welcome aboard the Swan 51, a nautical masterpiece that encapsulates timeless elegance and exceptional performance. Crafted by the visionary architect Germán Frers, this vessel is the epitome of a true sailing passion.

#### Revolutionary Design:

The Swan 51 embodies a revolutionary design, with a mast height strategically centered to enhance balance. Its spirited silhouette resembles a sports car more than a limousine, ensuring unique thrills with every maneuver.