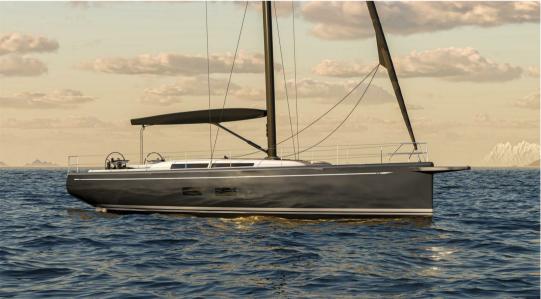

#### Revolutionary Design:

The Swan 51 embodies a revolutionary design, with a mast height strategically centered to enhance balance. Its spirited silhouette resembles a sports car more than a limousine, ensuring unique thrills with every maneuver.