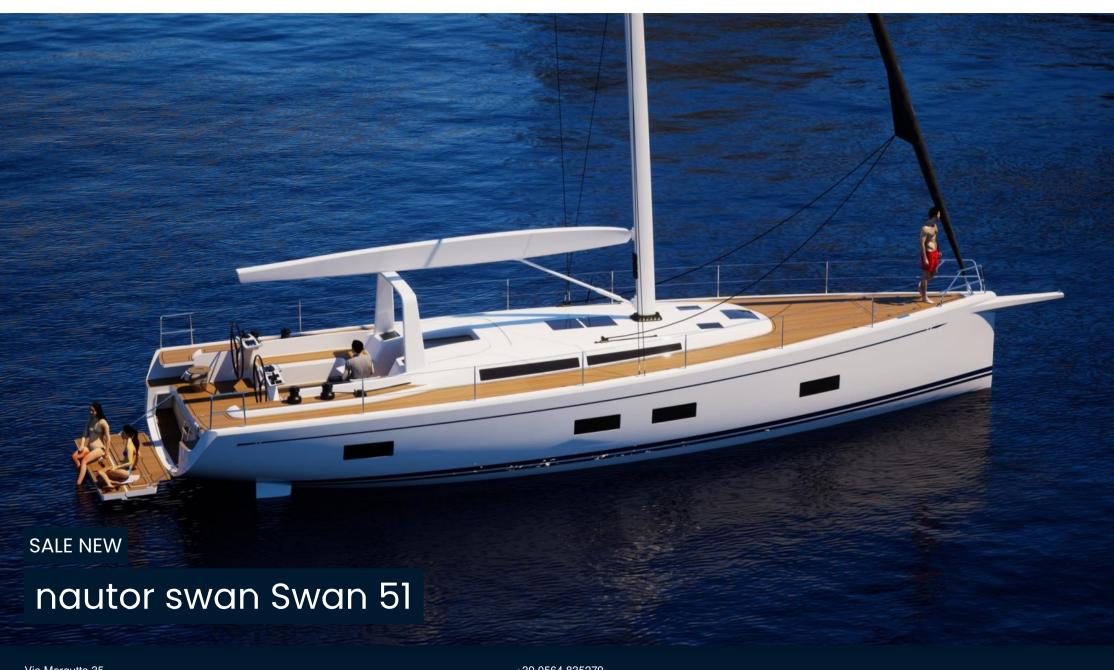

## Description

nleash Your Sailing Passion with Swan 51: Style, Performance, and Luxury at Sea

Welcome aboard the Swan 51, a nautical masterpiece that encapsulates timeless elegance and exceptional performance. Crafted by the visionary architect Germán Frers, this vessel is the epitome of a true sailing passion.

#### Revolutionary Design:

The Swan 51 embodies a revolutionary design, with a mast height strategically centered to enhance balance. Its spirited silhouette resembles a sports car more than a limousine, ensuring unique thrills with every maneuver.

### **Customized Configurations:**

With three distinct options for deck and sail configurations, the Swan 51 offers unparalleled versatility. Owners can tailor the boat to meet their specific sailing needs, whether it's for adrenaline-pumping regattas or leisurely cruises.