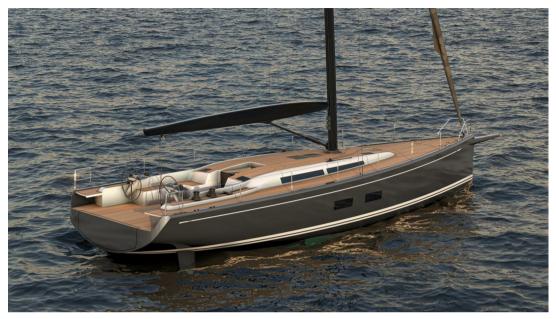

#### Revolutionary Design:

The Swan 51 embodies a revolutionary design, with a mast height strategically centered to enhance balance. Its spirited silhouette resembles a sports car more than a limousine, ensuring unique thrills with every maneuver.

### **Customized Configurations:**

With three distinct options for deck and sail configurations, the Swan 51 offers unparalleled versatility. Owners can tailor the boat to meet their specific sailing needs, whether it's for adrenaline-pumping regattas or leisurely cruises.