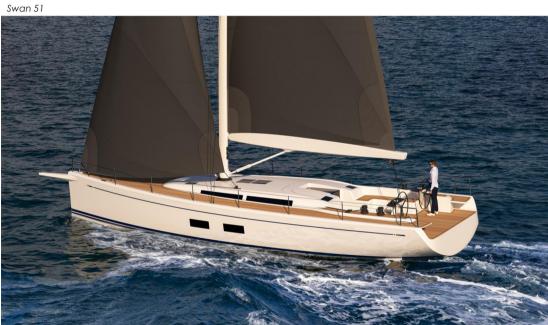

## Description

nleash Your Sailing Passion with Swan 51: Style, Performance, and Luxury at Sea

Welcome aboard the Swan 51, a nautical masterpiece that encapsulates timeless elegance and exceptional performance. Crafted by the visionary architect Germán Frers, this vessel is the epitome of a true sailing passion.

#### Revolutionary Design:

The Swan 51 embodies a revolutionary design, with a mast height strategically centered to enhance balance. Its spirited silhouette resembles a sports car more than a limousine, ensuring unique thrills with every maneuver.