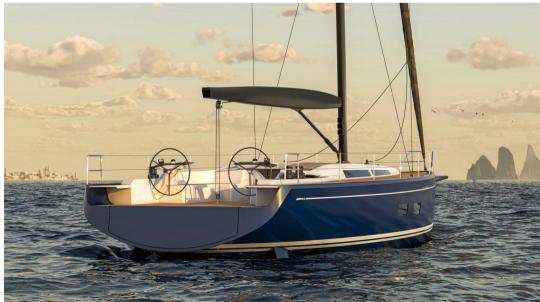

#### Revolutionary Design:

The Swan 51 embodies a revolutionary design, with a mast height strategically centered to enhance balance. Its spirited silhouette resembles a sports car more than a limousine, ensuring unique thrills with every maneuver.

### **Customized Configurations:**

With three distinct options for deck and sail configurations, the Swan 51 offers unparalleled versatility. Owners can tailor the boat to meet their specific sailing needs, whether it's for adrenaline-pumping regattas or leisurely cruises.