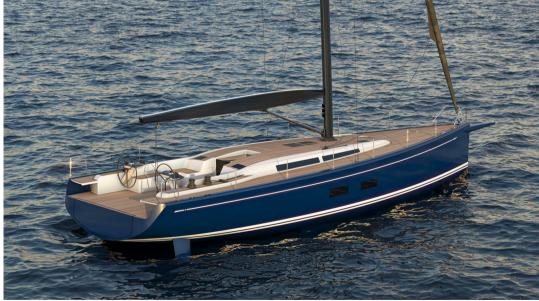

#### Revolutionary Design:

The Swan 51 embodies a revolutionary design, with a mast height strategically centered to enhance balance. Its spirited silhouette resembles a sports car more than a limousine, ensuring unique thrills with every maneuver.

### **Customized Configurations:**

With three distinct options for deck and sail configurations, the Swan 51 offers unparalleled versatility. Owners can tailor the boat to meet their specific sailing needs, whether it's for adrenaline-pumping regattas or leisurely cruises.