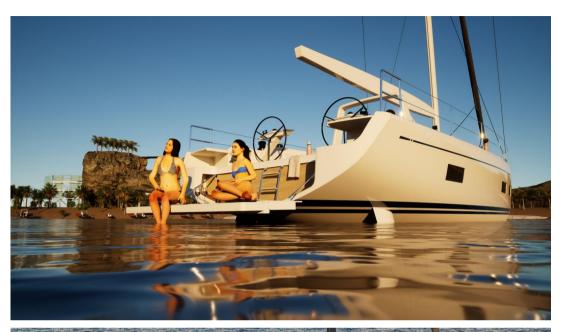

#### Revolutionary Design:

The Swan 51 embodies a revolutionary design, with a mast height strategically centered to enhance balance. Its spirited silhouette resembles a sports car more than a limousine, ensuring unique thrills with every maneuver.

### **Customized Configurations:**

With three distinct options for deck and sail configurations, the Swan 51 offers unparalleled versatility. Owners can tailor the boat to meet their specific sailing needs, whether it's for adrenaline-pumping regattas or leisurely cruises.