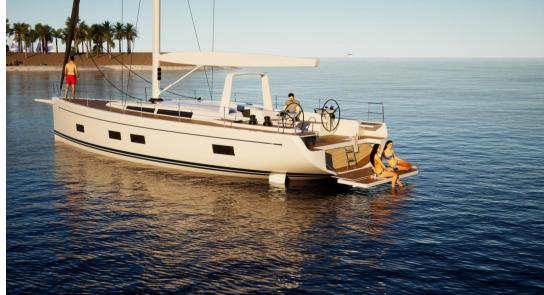

#### Revolutionary Design:

The Swan 51 embodies a revolutionary design, with a mast height strategically centered to enhance balance. Its spirited silhouette resembles a sports car more than a limousine, ensuring unique thrills with every maneuver.

### **Customized Configurations:**

With three distinct options for deck and sail configurations, the Swan 51 offers unparalleled versatility. Owners can tailor the boat to meet their specific sailing needs, whether it's for adrenaline-pumping regattas or leisurely cruises.