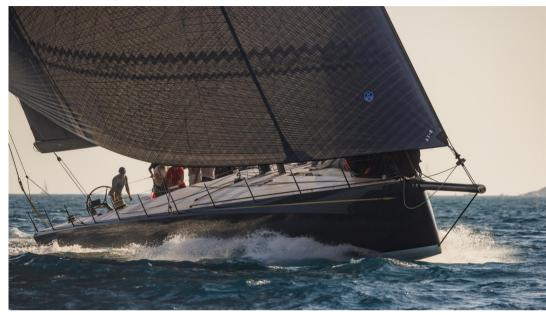

## Description

Explore Excellence with ClubSwan 80: Unleashing Elegance and Speed

Welcome to the exhilarating realm of the ClubSwan 80, the latest jewel in the prestigious Nautor Swan fleet. Meticulously designed for peak performance by Juan Kouyoumdjian, this extraordinary Maxi seamlessly blends style, innovation, and competitive sailing prowess.

#### Revolutionary Design:

The ClubSwan 80 is a testament to meticulous design, featuring a 4.75-meter canting keel and a dual-rudder configuration for impeccable maneuverability in all wind conditions. Juan Kouyoumdjian's bold design ensures outstanding performance, while the rotating canard and retractable bowsprit add an unprecedented touch of versatility.