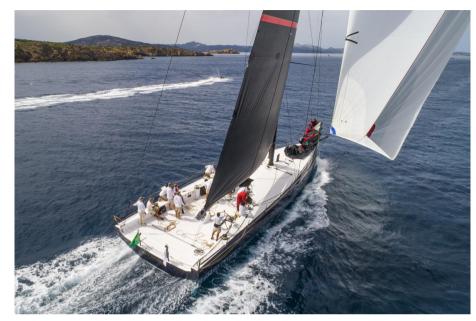

## Description

Explore Excellence with ClubSwan 80: Unleashing Elegance and Speed

Welcome to the exhilarating realm of the ClubSwan 80, the latest jewel in the prestigious Nautor Swan fleet. Meticulously designed for peak performance by Juan Kouyoumdjian, this extraordinary Maxi seamlessly blends style, innovation, and competitive sailing prowess.

#### Revolutionary Design:

The ClubSwan 80 is a testament to meticulous design, featuring a 4.75-meter canting keel and a dual-rudder configuration for impeccable maneuverability in all wind conditions. Juan Kouyoumdjian's bold design ensures outstanding performance, while the rotating canard and retractable bowsprit add an unprecedented touch of versatility.