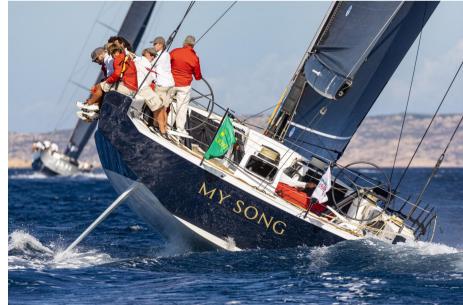

## Description

Explore Excellence with ClubSwan 80: Unleashing Elegance and Speed

Welcome to the exhilarating realm of the ClubSwan 80, the latest jewel in the prestigious Nautor Swan fleet. Meticulously designed for peak performance by Juan Kouyoumdjian, this extraordinary Maxi seamlessly blends style, innovation, and competitive sailing prowess.

#### Revolutionary Design:

The ClubSwan 80 is a testament to meticulous design, featuring a 4.75-meter canting keel and a dual-rudder configuration for impeccable maneuverability in all wind conditions. Juan Kouyoumdjian's bold design ensures outstanding performance, while the rotating canard and retractable bowsprit add an unprecedented touch of versatility.