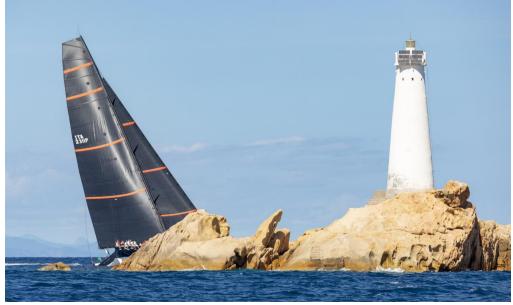

## Description

Explore Excellence with ClubSwan 80: Unleashing Elegance and Speed

Welcome to the exhilarating realm of the ClubSwan 80, the latest jewel in the prestigious Nautor Swan fleet. Meticulously designed for peak performance by Juan Kouyoumdjian, this extraordinary Maxi seamlessly blends style, innovation, and competitive sailing prowess.

#### Revolutionary Design:

The ClubSwan 80 is a testament to meticulous design, featuring a 4.75-meter canting keel and a dual-rudder configuration for impeccable maneuverability in all wind conditions. Juan Kouyoumdjian's bold design ensures outstanding performance, while the rotating canard and retractable bowsprit add an unprecedented touch of versatility.