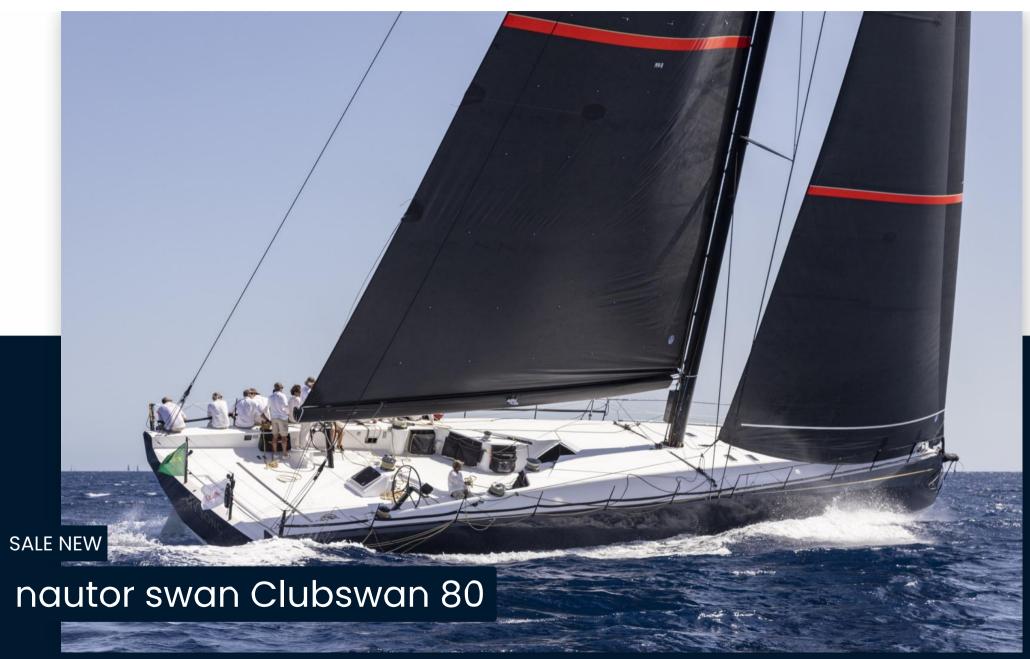

## Description

Explore Excellence with ClubSwan 80: Unleashing Elegance and Speed

Welcome to the exhilarating realm of the ClubSwan 80, the latest jewel in the prestigious Nautor Swan fleet. Meticulously designed for peak performance by Juan Kouyoumdjian, this extraordinary Maxi seamlessly blends style, innovation, and competitive sailing prowess.

#### Revolutionary Design:

The ClubSwan 80 is a testament to meticulous design, featuring a 4.75-meter canting keel and a dual-rudder configuration for impeccable maneuverability in all wind conditions. Juan Kouyoumdjian's bold design ensures outstanding performance, while the rotating canard and retractable bowsprit add an unprecedented touch of versatility.

TYPE BRAND MODEL CURRENT LOCATION
Sailboat nautor swan Clubswan 80 Italia