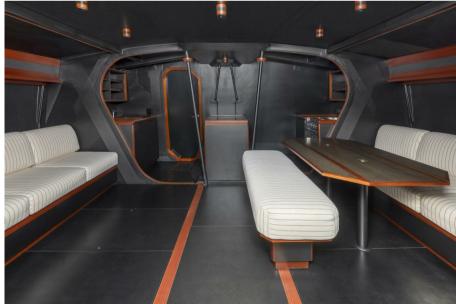

#### **Luxurious Interiors:**

Beyond its racing pedigree, the ClubSwan 80 offers a sailing experience wrapped in comfort and style. The minimalist and refined interiors by Nauta Design strike the perfect balance between elegance and functionality, making every journey an unforgettable experience.

#### Customize Your ClubSwan 80:

Tailor your ClubSwan 80 with options like a forward master cabin, additional bathrooms, deck sunbathing area, and more. Choose between a race-focused configuration or a more luxurious version for sporty cruises, all while enjoying the amenities that suit your preferences.