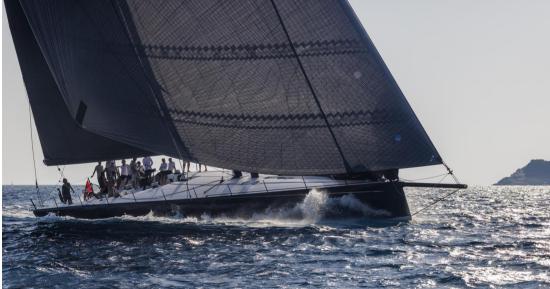

## Description

Explore Excellence with ClubSwan 80: Unleashing Elegance and Speed

Welcome to the exhilarating realm of the ClubSwan 80, the latest jewel in the prestigious Nautor Swan fleet. Meticulously designed for peak performance by Juan Kouyoumdjian, this extraordinary Maxi seamlessly blends style, innovation, and competitive sailing prowess.

#### Revolutionary Design:

The ClubSwan 80 is a testament to meticulous design, featuring a 4.75-meter canting keel and a dual-rudder configuration for impeccable maneuverability in all wind conditions. Juan Kouyoumdjian's bold design ensures outstanding performance, while the rotating canard and retractable bowsprit add an unprecedented touch of versatility.