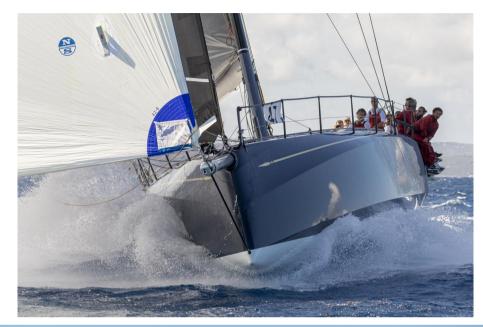

## Description

Explore Excellence with ClubSwan 80: Unleashing Elegance and Speed

Welcome to the exhilarating realm of the ClubSwan 80, the latest jewel in the prestigious Nautor Swan fleet. Meticulously designed for peak performance by Juan Kouyoumdjian, this extraordinary Maxi seamlessly blends style, innovation, and competitive sailing prowess.

#### Revolutionary Design:

The ClubSwan 80 is a testament to meticulous design, featuring a 4.75-meter canting keel and a dual-rudder configuration for impeccable maneuverability in all wind conditions. Juan Kouyoumdjian's bold design ensures outstanding performance, while the rotating canard and retractable bowsprit add an unprecedented touch of versatility.