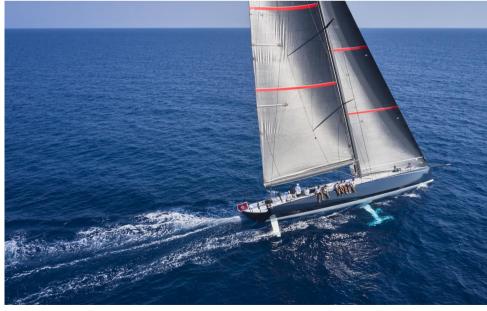

## Description

Explore Excellence with ClubSwan 80: Unleashing Elegance and Speed

Welcome to the exhilarating realm of the ClubSwan 80, the latest jewel in the prestigious Nautor Swan fleet. Meticulously designed for peak performance by Juan Kouyoumdjian, this extraordinary Maxi seamlessly blends style, innovation, and competitive sailing prowess.

#### Revolutionary Design:

The ClubSwan 80 is a testament to meticulous design, featuring a 4.75-meter canting keel and a dual-rudder configuration for impeccable maneuverability in all wind conditions. Juan Kouyoumdjian's bold design ensures outstanding performance, while the rotating canard and retractable bowsprit add an unprecedented touch of versatility.