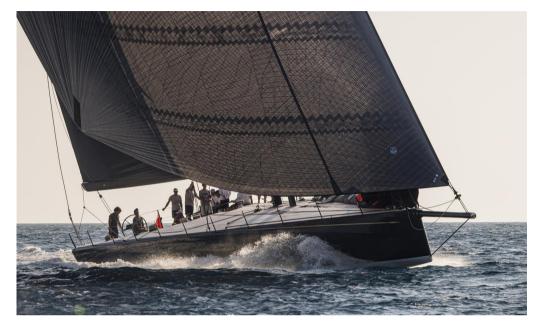

## Description

Explore Excellence with ClubSwan 80: Unleashing Elegance and Speed

Welcome to the exhilarating realm of the ClubSwan 80, the latest jewel in the prestigious Nautor Swan fleet. Meticulously designed for peak performance by Juan Kouyoumdjian, this extraordinary Maxi seamlessly blends style, innovation, and competitive sailing prowess.

#### Revolutionary Design:

The ClubSwan 80 is a testament to meticulous design, featuring a 4.75-meter canting keel and a dual-rudder configuration for impeccable maneuverability in all wind conditions. Juan Kouyoumdjian's bold design ensures outstanding performance, while the rotating canard and retractable bowsprit add an unprecedented touch of versatility.