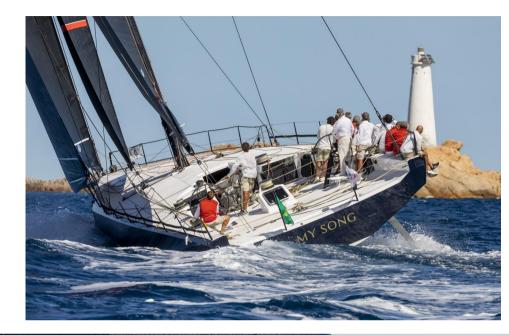

## Description

Explore Excellence with ClubSwan 80: Unleashing Elegance and Speed

Welcome to the exhilarating realm of the ClubSwan 80, the latest jewel in the prestigious Nautor Swan fleet. Meticulously designed for peak performance by Juan Kouyoumdjian, this extraordinary Maxi seamlessly blends style, innovation, and competitive sailing prowess.

#### Revolutionary Design:

The ClubSwan 80 is a testament to meticulous design, featuring a 4.75-meter canting keel and a dual-rudder configuration for impeccable maneuverability in all wind conditions. Juan Kouyoumdjian's bold design ensures outstanding performance, while the rotating canard and retractable bowsprit add an unprecedented touch of versatility.