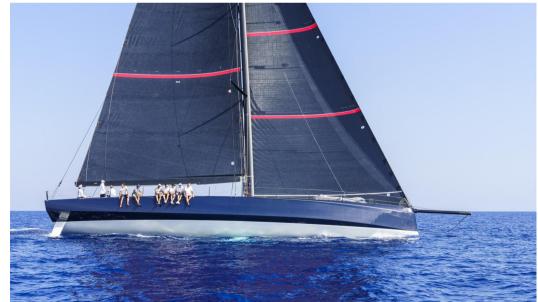

## Description

Explore Excellence with ClubSwan 80: Unleashing Elegance and Speed

Welcome to the exhilarating realm of the ClubSwan 80, the latest jewel in the prestigious Nautor Swan fleet. Meticulously designed for peak performance by Juan Kouyoumdjian, this extraordinary Maxi seamlessly blends style, innovation, and competitive sailing prowess.

#### Revolutionary Design:

The ClubSwan 80 is a testament to meticulous design, featuring a 4.75-meter canting keel and a dual-rudder configuration for impeccable maneuverability in all wind conditions. Juan Kouyoumdjian's bold design ensures outstanding performance, while the rotating canard and retractable bowsprit add an unprecedented touch of versatility.