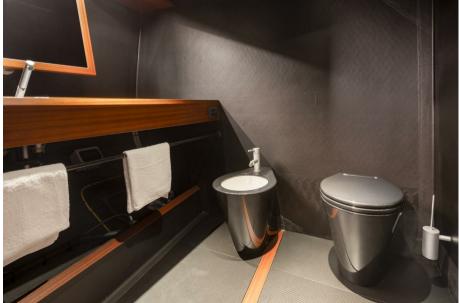

#### Customize Your ClubSwan 80:

Tailor your ClubSwan 80 with options like a forward master cabin, additional bathrooms, deck sunbathing area, and more. Choose between a race-focused configuration or a more luxurious version for sporty cruises, all while enjoying the amenities that suit your preferences.

# **Building / facilities**

AMOUNT OF CABINS
BERTHS
BATHROOM(S)

1