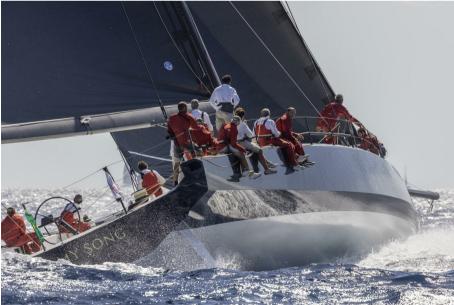

## Description

Explore Excellence with ClubSwan 80: Unleashing Elegance and Speed

Welcome to the exhilarating realm of the ClubSwan 80, the latest jewel in the prestigious Nautor Swan fleet. Meticulously designed for peak performance by Juan Kouyoumdjian, this extraordinary Maxi seamlessly blends style, innovation, and competitive sailing prowess.

#### Revolutionary Design:

The ClubSwan 80 is a testament to meticulous design, featuring a 4.75-meter canting keel and a dual-rudder configuration for impeccable maneuverability in all wind conditions. Juan Kouyoumdjian's bold design ensures outstanding performance, while the rotating canard and retractable bowsprit add an unprecedented touch of versatility.