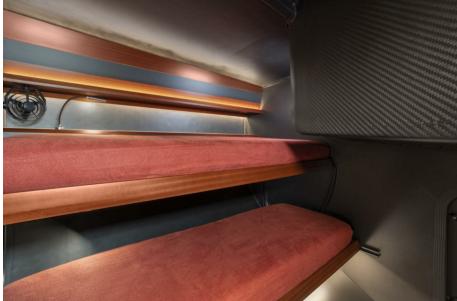

#### Customize Your ClubSwan 80:

Tailor your ClubSwan 80 with options like a forward master cabin, additional bathrooms, deck sunbathing area, and more. Choose between a race-focused configuration or a more luxurious version for sporty cruises, all while enjoying the amenities that suit your preferences.

# **Building / facilities**

AMOUNT OF CABINS
BERTHS
BATHROOM(S)

1