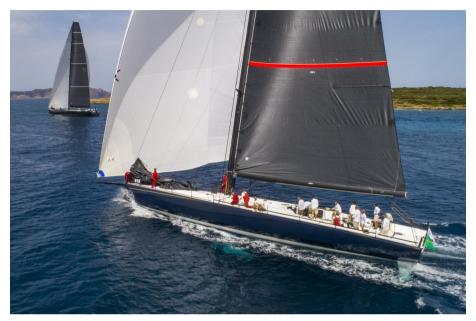

## Description

Explore Excellence with ClubSwan 80: Unleashing Elegance and Speed

Welcome to the exhilarating realm of the ClubSwan 80, the latest jewel in the prestigious Nautor Swan fleet. Meticulously designed for peak performance by Juan Kouyoumdjian, this extraordinary Maxi seamlessly blends style, innovation, and competitive sailing prowess.

#### Revolutionary Design:

The ClubSwan 80 is a testament to meticulous design, featuring a 4.75-meter canting keel and a dual-rudder configuration for impeccable maneuverability in all wind conditions. Juan Kouyoumdjian's bold design ensures outstanding performance, while the rotating canard and retractable bowsprit add an unprecedented touch of versatility.