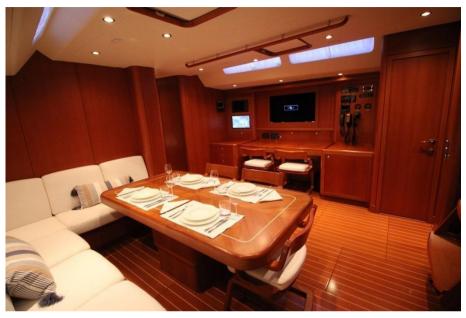

The Swan 75FD embodies nautical excellence with:

Luxury Lifestyle: Dynamic design, advanced technology and extraordinary comfort.

Double Cockpit: Large aft relaxation space for sailing, and comfortable midway seats with integrated bimini.

Bright Interior: Waxed and satin teak workmanship, creating an atmosphere of spaciousness.

Nautor Refined Lines: Attractive both as a competitor and as a maneuverable cruiser with a small crew.

The sale of this Swan 75FD represents our commitment to delivering a world-class boating experience, combining exceptional performance and uncompromising luxury.