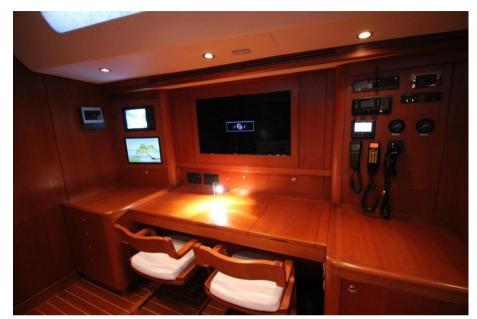

The Swan 75FD embodies nautical excellence with:

Luxury Lifestyle: Dynamic design, advanced technology and extraordinary comfort.

Double Cockpit: Large aft relaxation space for sailing, and comfortable midway seats with integrated bimini.

Bright Interior: Waxed and satin teak workmanship, creating an atmosphere of spaciousness.

Nautor Refined Lines: Attractive both as a competitor and as a maneuverable cruiser with a small crew.

The sale of this Swan 75FD represents our commitment to delivering a world-class boating experience, combining exceptional performance and uncompromising luxury.