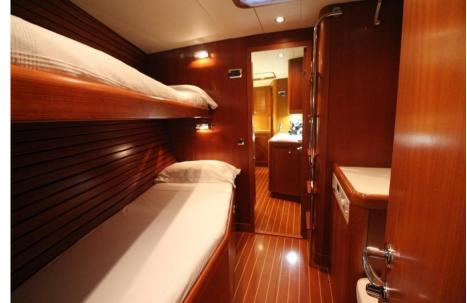

The Swan 75FD embodies nautical excellence with:

Luxury Lifestyle: Dynamic design, advanced technology and extraordinary comfort.

Double Cockpit: Large aft relaxation space for sailing, and comfortable midway seats with integrated bimini.

Bright Interior: Waxed and satin teak workmanship, creating an atmosphere of spaciousness.

Nautor Refined Lines: Attractive both as a competitor and as a maneuverable cruiser with a small crew.

The sale of this Swan 75FD represents our commitment to delivering a world-class boating experience, combining exceptional performance and uncompromising luxury.