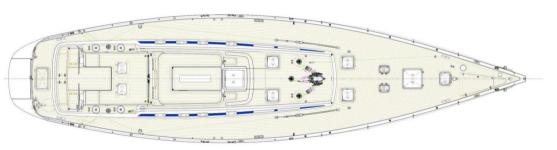

The Swan 75FD embodies nautical excellence with:

Luxury Lifestyle: Dynamic design, advanced technology and extraordinary comfort.

Double Cockpit: Large aft relaxation space for sailing, and comfortable midway seats with integrated bimini.