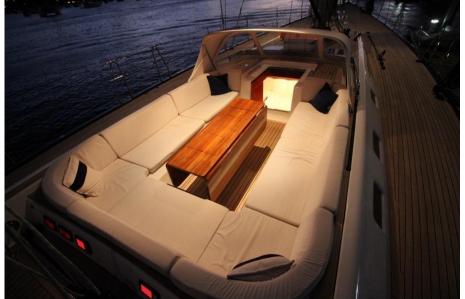

The Swan 75FD embodies nautical excellence with:

Luxury Lifestyle: Dynamic design, advanced technology and extraordinary comfort.

Double Cockpit: Large aft relaxation space for sailing, and comfortable midway seats with integrated bimini.