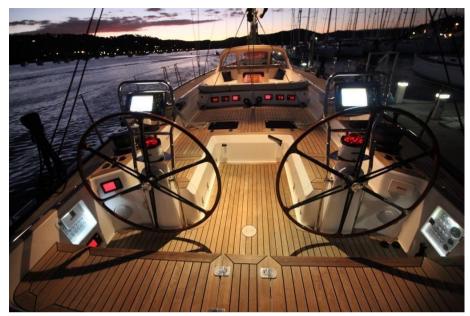

The Swan 75FD embodies nautical excellence with:

Luxury Lifestyle: Dynamic design, advanced technology and extraordinary comfort.

Double Cockpit: Large aft relaxation space for sailing, and comfortable midway seats with integrated bimini.