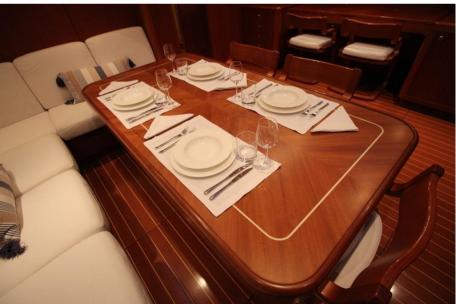

The Swan 75FD embodies nautical excellence with:

Luxury Lifestyle: Dynamic design, advanced technology and extraordinary comfort.

Double Cockpit: Large aft relaxation space for sailing, and comfortable midway seats with integrated bimini.

Bright Interior: Waxed and satin teak workmanship, creating an atmosphere of spaciousness.

Nautor Refined Lines: Attractive both as a competitor and as a maneuverable cruiser with a small crew.

The sale of this Swan 75FD represents our commitment to delivering a world-class boating experience, combining exceptional performance and uncompromising luxury.