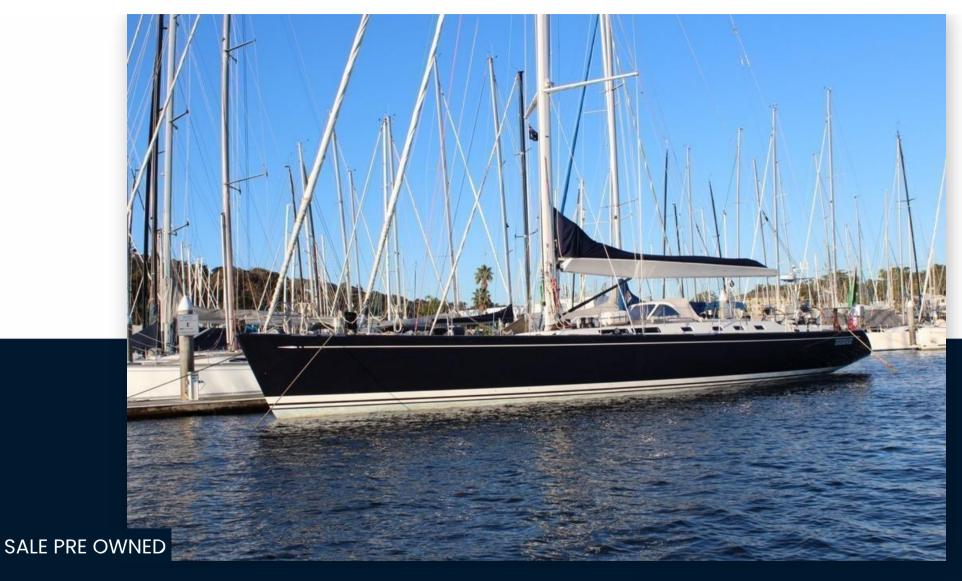

nautor swan Swan 75-005 kiamar

#### Description

We are extremely proud to announce the sale of the Swan 75FD with the Nautor Swan Tyrrhenian. We wish the owner favorable winds and a clear sea as you embark on new adventures. May every navigation be full of emotions and satisfactions. Fair winds!

The Swan 75FD embodies nautical excellence with:

Luxury Lifestyle: Dynamic design, advanced technology and extraordinary comfort.

Double Cockpit: Large aft relaxation space for sailing, and comfortable midway seats with integrated bimini.

Bright Interior: Waxed and satin teak workmanship, creating an atmosphere of spaciousness.

Nautor Refined Lines: Attractive both as a competitor and as a maneuverable cruiser with a small crew.

The sale of this Swan 75FD represents our commitment to delivering a world-class boating experience, combining exceptional performance and uncompromising luxury.