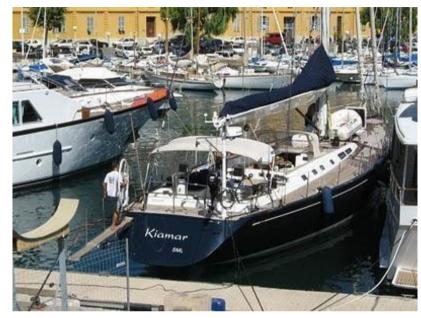

nautor swan Swan 75-005 kiamar

#### Description

We are extremely proud to announce the sale of the Swan 75FD with the Nautor Swan Tyrrhenian. We wish the owner favorable winds and a clear sea as you embark on new adventures. May every navigation be full of emotions and satisfactions. Fair winds!