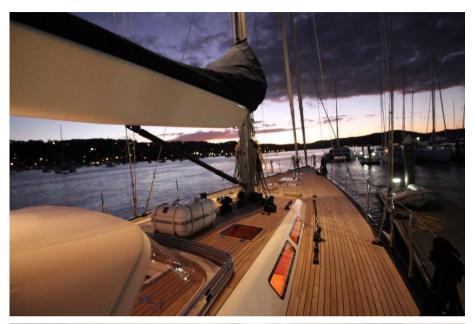

Bright Interior: Waxed and satin teak workmanship, creating an atmosphere of spaciousness.

Nautor Refined Lines: Attractive both as a competitor and as a maneuverable cruiser with a small crew.

The sale of this Swan 75FD represents our commitment to delivering a world-class boating experience, combining exceptional performance and uncompromising luxury.