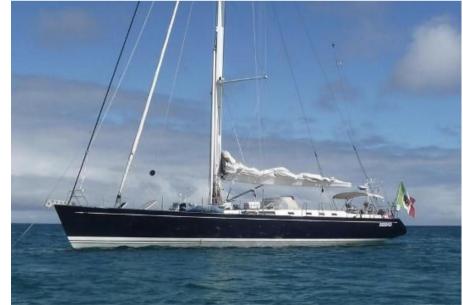

nautor swan Swan 75-005 kiamar

#### Description

We are extremely proud to announce the sale of the Swan 75FD with the Nautor Swan Tyrrhenian. We wish the owner favorable winds and a clear sea as you embark on new adventures. May every navigation be full of emotions and satisfactions. Fair winds!

The Swan 75FD embodies nautical excellence with:

Luxury Lifestyle: Dynamic design, advanced technology and extraordinary comfort.

Double Cockpit: Large aft relaxation space for sailing, and comfortable midway seats with integrated bimini.

Bright Interior: Waxed and satin teak workmanship, creating an atmosphere of spaciousness.

Nautor Refined Lines: Attractive both as a competitor and as a maneuverable cruiser with a small crew.

The sale of this Swan 75FD represents our commitment to delivering a world-class boating experience, combining exceptional performance and uncompromising luxury.