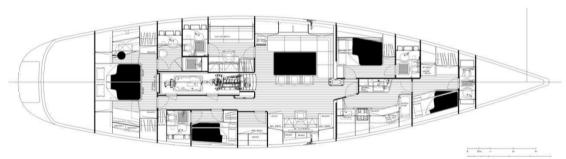

Bright Interior: Waxed and satin teak workmanship, creating an atmosphere of spaciousness.

Nautor Refined Lines: Attractive both as a competitor and as a maneuverable cruiser with a small crew.

The sale of this Swan 75FD represents our commitment to delivering a world-class boating experience, combining exceptional performance and uncompromising luxury.