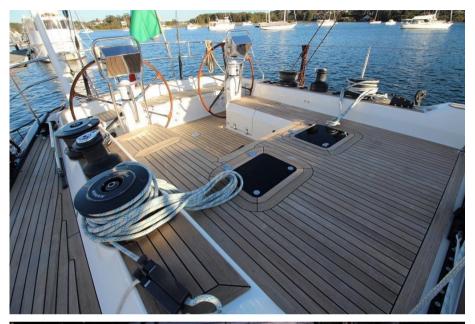

The Swan 75FD embodies nautical excellence with:

Luxury Lifestyle: Dynamic design, advanced technology and extraordinary comfort.

Double Cockpit: Large aft relaxation space for sailing, and comfortable midway seats with integrated bimini.