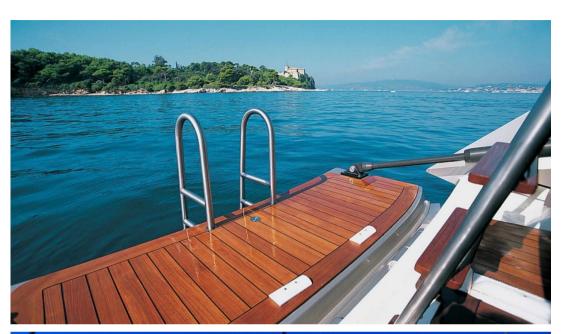

Rest of the year, excluding Events):

## **Specifications**

YEAR

2002

**WIDTH** 

6.71

**GUESTS CRUISING** 

6

**BATHROOMS** 

1

HORSE POWER

1 X 350 CV

LENGTH

30.45

DRAFT

4.50

**CABINS** 

3

**ENGINE MANUFACTURER** 

Caterpillar 3126TA



**General** 

TYPE Sailboat BRAND

wally yachts

MODEL

Wally 100 running on faith

**GUESTS CRUISING** 

6

**CURRENT LOCATION** 

Mediterranean sea

**Dimensions / Performance** 

CRUISING SPEED (ND)

12

TOP SPEED (ND)

10

**Building / facilities** 

AMOUNT OF CABINS

**BERTHS** 

6

BATHROOM(S)

1

**Engine room** 

ENGINE

NUMBER OF ENGINES HORSE POWER (CV)

Caterpillar 3126TA

1 x 350

Electricity / air conditioning

**GENERATOR** 





## **Deck equipment**

DECK SHOWER